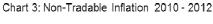

The All-Tradable inflation rate for November stood at 8.5 percent, up by 0.3 of a percentage point from the October rate of 8.2 percent. The Domestic Tradable inflation rate recorded an increase of 1.0 percentage point over the period under-review, from 8.7 to 9.7 percent. The Non-Tradable inflation rate went up by 0.2 of a percentage point, from 4.3 percent in October to 4.5 percent in November, while the Imported Tradable inflation rate in November stood at 7.8 percent, as in the previous month.

Both All-Tradable, Domestic and Imported Tradable indices recorded an increase of 1.2 percent each between October and November. The All-Trade moved from 169.9 in October to 172.0 in November. The Domestic Tradable index from 181.6 in October to 183.7 in November whereas the Imported Tradable index advanced from 164.0 to 165.9 in the same period. The Non-Tradable index rose by 0.3 percent, from 146.3 in October to 146.7 in November.