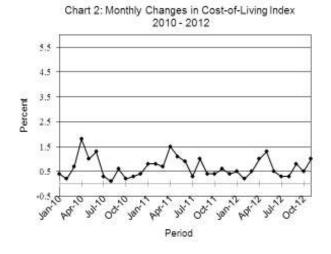

In November, the national Consumer Price Index was 164.4, registering an increase of 1.0 percent from the October index of 162.8. The rural villages' index went up from 165.3 to 167.2, recording an increase of 1.1 percent. The cities and towns' index rose by 0.9 percent, from 162.6 to 164.2 between the two months, while the urban villages' index moved from 161.7 to 163.1 between October and November, also recording an increase of 0.9 percent.

Three group indices recorded changes of at least 1.0 percent between October and November – Transport (2.3 percent), Alcoholic Beverages, Tobacco & Narcotics (2.3 percent) and Restaurants & Hotels (1.4 percent).