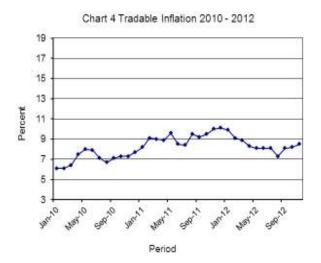

The All-Tradable inflation rate for November stood at 8.5 percent, up by 0.3 of a percentage point from the October rate of 8.2 percent. The Domestic Tradable inflation rate recorded an increase of 1.0 percentage point over the period under-review, from 8.7 to 9.7 percent. The Non-Tradable inflation rate went up by 0.2 of a percentage point, from 4.3 percent in October to 4.5 percent in November, while the Imported Tradable inflation rate in November stood at 7.8 percent, as in the previous month.

Both All-Tradable, Domestic and Imported Tradable indices recorded an increase of 1.2 percent each between October and November. The All-Trade moved from 169.9 in October to 172.0 in November. The Domestic Tradable index from 181.6 in October to 183.7 in November whereas the Imported Tradable index advanced from 164.0 to 165.9 in the same period. The Non-Tradable index rose by 0.3 percent, from 146.3 in October to 146.7 in November.

TABLE 3: COST-OF-LIVING INDEX BY TRADABILITY (September 2006 = 100.0)

|                 | All    | ltems      |       | lon-<br>dable |       | mestic<br>dable |       | oorted<br>dable |       | All<br>dable |
|-----------------|--------|------------|-------|---------------|-------|-----------------|-------|-----------------|-------|--------------|
|                 | Index  | Inflation  | Index | Inflation     | Index | Inflation       | Index | Inflation       | Index | Inflation    |
| Weights         | 100.00 |            | 30.92 |               | 23.91 |                 | 45.17 |                 | 69.08 |              |
|                 |        |            |       |               |       |                 |       |                 |       |              |
| <b>2010</b> Jan | 131.4  | 6.1        | 123.8 | 5.7           | 149.3 | 3.0             | 127.2 | 8.5             | 134.6 | 6.1          |
| Feb             | 131.7  | 6.1        | 124.0 | 5.6           | 149.5 | 2.2             | 127.4 | 9.0             | 134.9 | 6.1          |
| Mar             | 132.6  | 6.0        | 124.6 | 4.9           | 150.5 | 2.0             | 128.7 | 9.3             | 136.0 | 6.4          |
| Apr             | 135.0  | 7.1        | 126.9 | 6.2           | 153.7 | 3.5             | 130.6 | 10.1            | 138.3 | 7.5          |
| May             | 136.3  | 7.8        | 128.7 | 7.5           | 154.9 | 4.2             | 131.7 | 10.4            | 139.5 | 8.0          |
| Jun             | 138.1  | 7.7        | 129.7 | 7.3           | 154.8 | 4.2             | 135.1 | 10.3            | 141.6 | 7.9          |
| July            | 138.6  | 7.0        | 129.9 | 6.9           | 155.3 | 3.8             | 135.7 | 9.2             | 142.2 | 7.1          |
| Aug             | 138.7  | 6.7        | 130.0 | 6.8           | 155.3 | 3.8             | 135.9 | 8.5             | 142.4 | 6.7          |
| Sept            | 139.4  | 7.0        | 130.9 | 6.9           | 155.5 | 4.3             | 136.8 | 8.8             | 143.1 | 7.1          |
| Oct             | 139.7  | 7.2        | 131.0 | 7.0           | 155.6 | 4.3             | 137.3 | 9.1             | 143.4 | 7.3          |
| Nov             | 140.1  | 7.2        | 131.2 | 7.0           | 155.9 | 4.3             | 137.9 | 9.0             | 144.0 | 7.3          |
| Dec             | 140.6  | 7.4        | 131.6 | 6.9           | 156.5 | 5.0             | 138.4 | 9.3             | 144.5 | 7.7          |
| <b>2011</b> Jan | 141.8  | 7.9        | 132.8 | 7.3           | 158.2 | 5.9             | 139.2 | 9.5             | 145.6 | 8.2          |
| Feb             | 142.9  | 8.5        | 132.9 | 7.2           | 158.9 | 6.2             | 141.3 | 10.9            | 147.2 | 9.1          |
| Mar             | 143.8  | 8.5        | 133.7 | 7.3           | 160.1 | 6.4             | 142.2 | 10.5            | 148.2 | 9.0          |
| Apr             | 146.0  | 8.2        | 135.2 | 6.5           | 162.2 | 5.5             | 144.8 | 10.9            | 150.6 | 8.9          |
| May             | 147.6  | 8.3        | 135.3 | 5.2           | 163.5 | 5.5             | 147.6 | 12.1            | 152.9 | 9.6          |
| Jun             | 149.0  | 7.9        | 138.0 | 6.4           | 164.8 | 6.5             | 148.1 | 9.6             | 153.6 | 8.5          |
| Jul             | 149.3  | 7.8        | 138.0 | 6.3           | 165.4 | 6.5             | 148.6 | 9.5             | 154.2 | 8.4          |
| Aug             | 150.8  | 8.7        | 139.0 | 7.0           | 165.7 | 6.7             | 150.9 | 11.1            | 155.8 | 9.5          |
| Sept            | 151.4  | 8.6        | 139.9 | 6.9           | 166.3 | 6.9             | 151.3 | 10.6            | 156.3 | 9.2          |
| Oct             | 152.0  | 8.8        | 140.3 | 7.1           | 167.0 | 7.4             | 152.1 | 10.8            | 157.0 | 9.5          |
| Nov             | 153.0  | 9.2        | 140.4 | 7.0           | 167.5 | 7.4             | 153.9 | 11.6            | 158.4 | 10.0         |
| Dec             | 153.5  | 9.2        | 140.7 | 6.9           | 168.0 | 7.4             | 154.6 | 11.8            | 159.1 | 10.1         |
| <b>2012</b> Jan | 154.3  | 8.8        | 141.1 | 6.2           | 169.6 | 7.2             | 155.3 | 11.5            | 160.0 | 9.9          |
| Feb             | 154.7  | 8.2        | 141.0 | 6.1           | 170.4 | 7.3             | 155.7 | 10.2            | 160.6 | 9.1          |
| Mar             | 155.4  | 8.0        | 141.4 | 5.8           | 172.2 | 7.6             | 156.1 | 9.8             | 161.4 | 8.9          |
| Apr             | 156.9  | 7.5        | 142.4 | 5.3           | 176.0 | 8.5             | 156.7 | 8.2             | 163.2 | 8.3          |
| May             | 159.0  | 7.7        | 144.2 | 6.5           | 178.0 | 8.9             | 158.9 | 7.7             | 165.3 | 8.1          |
| Jun             | 159.8  | 7.7<br>7.3 | 145.0 | 5.1           | 178.7 | 8.4             | 159.7 | 7.8             | 166.0 | 8.1          |
| Jul             | 160.3  | 7.3<br>7.3 | 145.2 | 5.2           | 170.7 | 8.2             | 160.5 | 8.0             | 166.7 | 8.1          |
| Aug             | 160.8  | 7.3<br>6.6 | 145.2 | 4.8           | 179.0 | 8.2             | 161.1 | 6.7             | 167.2 | 7.3          |
| Sept            | 162.1  | 7.1        | 146.1 | 4.6<br>4.4    | 179.9 | 8.2             | 163.4 | 8. <i>0</i>     | 168.9 | 7.3<br>8.1   |
| Oct             | 162.1  | 7.1<br>7.1 | 146.1 | 4.4<br>4.3    | 179.9 | 8.7             | 164.0 | 7.8             | 169.9 | 8.2          |
| Nov             | 164.4  | 7.1<br>7.4 | 146.3 | 4.3<br>4.5    | 183.7 | 9.7             | 165.9 | 7.8<br>7.8      | 172.0 | 8.5          |
| % Change on     | 104.4  | 7.4        | 140./ | 4.3           | 103./ | 7.7             | 100.7 | 7.0             | 172.0 | 0.3          |
| last month      | 1.0    |            | 0.3   |               | 1.2   |                 | 1.2   |                 | 1.2   |              |