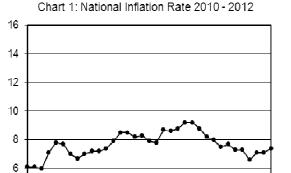

#### Section 1: Headline Inflation

The November 2012 national year-on-year inflation rate was recorded at 7.4 percent, up by 0.3 of a percentage point from the October national inflation of 7.1 percent. The rural villages' inflation rate gained 1.0 percentage point, from 6.9 percent registered in October to 7.9 percent in November. The cities and towns' inflation rate went up by 0.2 of a percentage point, from 7.5 percent in October to 7.7 percent in November. The urban villages' inflation rate remained unchanged at 6.8 percent in November, as it was in October 2012.

In November, the national Consumer Price Index was 164.4, registering an increase of 1.0 percent from the October index of 162.8. The rural villages' index went up from 165.3 to 167.2, recording an increase of 1.1 percent. The cities and towns' index rose by 0.9 percent, from 162.6 to 164.2 between the two months, while the urban villages' index moved from 161.7 to 163.1 between October and November, also recording an increase of 0.9 percent.

The All-Tradable inflation rate for November stood at 8.5 percent, up by 0.3 of a percentage point from the October rate of 8.2 percent. The Domestic Tradable inflation rate recorded an increase of 1.0 percentage point over the period under-review, from 8.7 to 9.7 percent. The Non-Tradable inflation rate went up by 0.2 of a percentage point, from 4.3 percent in October to 4.5 percent in November, while the Imported Tradable inflation rate in November stood at 7.8 percent, as in the previous month.