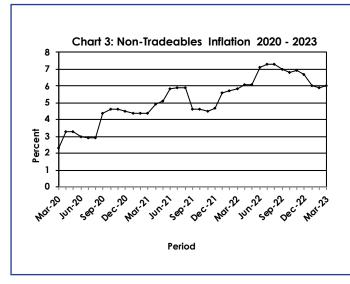

The All-Tradeables inflation rate was 12.7 percent in March 2023, registering a rise of 1.5 percentage points from the February 2023 rate of 11.2 percent. The Imported Tradeables inflation rate rose by 1.8 percentage points from 10.6 percent in February to 12.4 percent in March 2023. The Domestic Tradeables inflation rate

went up by 0.2 of a percentage point, from 13.2 percent in February to 13.4 percent in March 2023. The Non-Tradeables inflation was 6.0 percent in March 2023, a rise of 0.1 of a percentage point from the February 2023 rate of 5.9 percent. **Refer to Table 4.** 