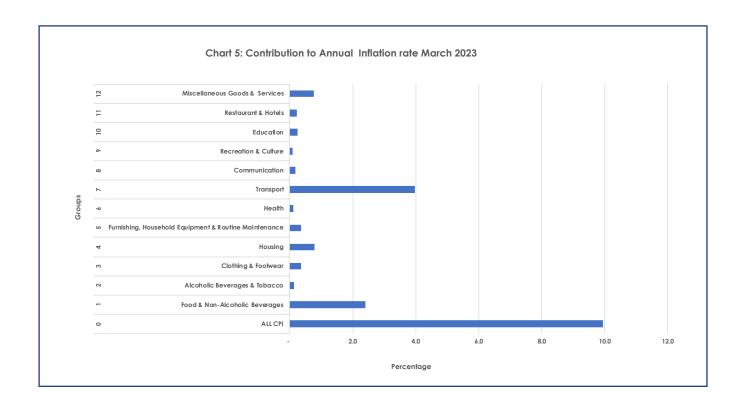

## **SECTION 1: HEADLINE INFLATION**

The annual inflation rate was 9.9 percent in March 2023, compared to 9.1 percent in February 2023, registering a rise of 0.8 of a percentage point. Contributing substantially to the annual inflation rate in March 2023 were Transport (4.0 percent), Food & Non-Alcoholic Beverages (2.4 percent), Housing, Water, Electricity, Gas & Other Fuels (0.8 percent) and Miscellaneous Goods & Services (0.8 percent). Refer to Table 1 and Chart 5.

# **TABLES**

**TABLE 1: Contributions of Groups to Annual Inflation Rate** 

|            |                                                       |        | Contribution |        |
|------------|-------------------------------------------------------|--------|--------------|--------|
| Group Code | Group Name                                            | Jan-23 | Feb-23       | Mar-23 |
| 0          | All Items Inflation Rate                              | 9.3    | 9.1          | 9.9    |
| 1          | Food & Non-Alcoholic Beverages                        | 2.3    | 2.3          | 2.4    |
| 2          | Alcoholic Beverages & Tobacco                         | 0.1    | 0.1          | 0.1    |
| 3          | Clothing & Footwear                                   | 0.3    | 0.3          | 0.4    |
| 4          | Housing                                               | 0.8    | 0.8          | 0.8    |
| 5          | Furnishing, Household Equipment & Routine Maintenance | 0.3    | 0.3          | 0.4    |
| 6          | Health                                                | 0.1    | 0.1          | 0.1    |
| 7          | Transport                                             | 3.6    | 3.4          | 4.0    |
| 8          | Communication                                         | 0.2    | 0.2          | 0.2    |
| 9          | Recreation & Culture                                  | 0.1    | 0.1          | 0.1    |
| 10         | Education                                             | 0.3    | 0.2          | 0.2    |
| 11         | Restaurant & Hotels                                   | 0.2    | 0.2          | 0.2    |
| 12         | Miscellaneous Goods & Services                        | 0.8    | 0.8          | 0.8    |