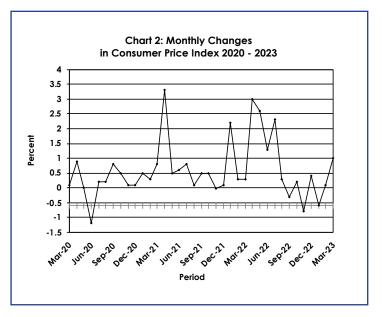

The national Consumer Price Index realised a rise of 1.0 percent, from 126.9 in February 2023 to 128.2 in March 2023. The Rural Villages index was 127.9 in March 2023, recording a growth of 1.4 percent from 126.1 in February. The Cities & Towns index registered an increase of 1.0 percent from 126.9 to 128.2 during the period under review, whilst the Urban Villages index rose by 0.9 percent from 127.3 in February to 128.4 in March 2023. **Refer to Table 2.** 