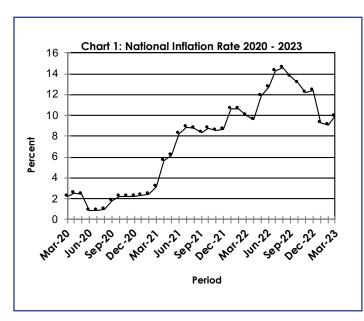

## **SECTION 1: HEADLINE INFLATION**

The annual inflation rate was 9.9 percent in March 2023, compared to 9.1 percent in February 2023, registering a rise of 0.8 of a percentage point. Contributing substantially to the annual inflation rate in March 2023 were Transport (4.0 percent), Food & Non-Alcoholic Beverages (2.4 percent), Housing, Water, Electricity, Gas & Other Fuels (0.8 percent) and Miscellaneous Goods & Services (0.8 percent). Refer to Table 1 and Chart 5.

The annual inflation rate stood at 9.9 percent in March 2023, a rise of 0.8 of a percentage point from the February rate of 9.1 percent.

Statistics Botswana acknowledges and extends gratitude to all stakeholders who provided information for the production of this publication.