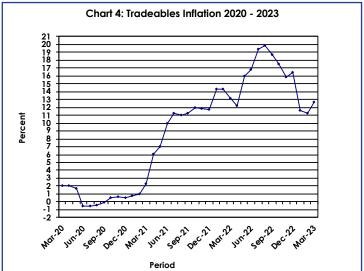

The All-Tradeables index recorded an increase of 1.6 percent in March 2023, from 132.0 in February 2023 to 134.2. The Imported Tradeables Index realised a growth of 2.0 percent over the two periods, from 132.4 in February to 135.0 in March 2023. The Domestic Tradeables Index moved from 131.1 in February to 131.8 in March 2023, registering an increase of 0.5 percent. The Non-Tradeables Index went up by 0.2 percent, from 119.9 in February to 120.1 in March 2023. **Refer to Table 4.** 

The All-Tradeables inflation rate was 12.7 percent in March 2023, registering a rise of 1.5 percentage points from the February 2023 rate of 11.2 percent. The Imported Tradeables inflation rate rose by 1.8 percentage points from 10.6 percent in February to 12.4 percent in March 2023. The Domestic Tradeables inflation rate

went up by 0.2 of a percentage point, from 13.2 percent in February to 13.4 percent in March 2023. The Non-Tradeables inflation was 6.0 percent in March 2023, a rise of 0.1 of a percentage point from the February 2023 rate of 5.9 percent. **Refer to Table 4.** 