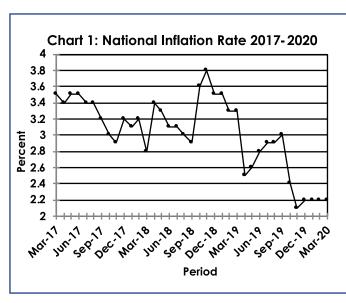

#### **SECTION 1: HEADLINE INFLATION**

The annual inflation rate in March 2020 was 2.2 percent, the same rate as in February 2020. The main contributors to the March annual inflation rate were; Food & Non-Alcoholic Beverages (0.5 of a percentage point), Miscellaneous Goods & Services (0.5 of a percentage point and Housing, Water, Electricity, Gas & Other Fuels (0.3 of a percentage point). Refer to **Table 5**.

The inflation rates for regions between February 2020 and March 2020 indicated that Rural Villages' rate rose from 1.9 percent to 2.0 percent. Cities & Towns and Urban Villages' rates remained constant at 2.3 percent during the period under review. Refer to **Table 1**.

TABLE 1: CONSUMER PRICE INDEX (Cont.)

|            |      | All            | National          |                   | Towns &         | Urban            | Rural             | Annu              | al Inflation      |       |
|------------|------|----------------|-------------------|-------------------|-----------------|------------------|-------------------|-------------------|-------------------|-------|
|            |      | Items<br>Index | Inflation<br>Rate | Monthly<br>Change | Cities<br>Index | Village<br>Index | Villages<br>Index | Towns &<br>Cities | Urban<br>Villages | Rural |
|            |      | 100.0          | %                 | %                 | 0.38            | 0.41             | 0.21              | %                 | %                 | %     |
| 2017       | Jan  | 94.0           | 3.1               | 0.4               | 93.1            | 94.3             | 95.1              | 3.1               | 2.8               | 3.6   |
|            | Feb  | 94.2           | 3.4               | 0.2               | 93.3            | 94.6             | 95.5              | 3.5               | 2.9               | 3.8   |
|            | Mar  | 94.7           | 3.5               | 0.5               | 93.8            | 95.0             | 95.9              | 3.6               | 3.0               | 4.2   |
|            | Apr  | 95.4           | 3.4               | 0.7               | 94.4            | 95.8             | 96.5              | 3.3               | 3.0               | 4.2   |
|            | May  | 95.6           | 3.5               | 0.2               | 94.6            | 96.0             | 96.8              | 3.4               | 3.1               | 4.1   |
|            | Jun  | 95.8           | 3.5               | 0.2               | 94.8            | 96.2             | 96.8              | 3.4               | 3.3               | 3.9   |
|            | Jul  | 95.9           | 3.4               | 0.1               | 95.0            | 96.3             | 97.0              | 3.5               | 3.2               | 3.7   |
|            | Aug  | 96.0           | 3.4               | 0.1               | 95.0            | 96.4             | 97.1              | 3.4               | 3.2               | 3.6   |
|            | Sept | 96.1           | 3.2               | 0.1               | 95.2            | 96.3             | 97.2              | 3.2               | 3.0               | 3.4   |
|            | Oct  | 96.1           | 3.0               | 0.0               | 95.2            | 96.2             | 97.3              | 3.0               | 2.7               | 3.3   |
|            | Nov  | 96.2           | 2.9               | 0.2               | 95.5            | 96.4             | 97.4              | 3.1               | 2.6               | 3.0   |
|            | Dec  | 96.6           | 3.2               | 0.4               | 96.0            | 96.6             | 97.6              | 3.6               | 2.9               | 3.1   |
| 2018       | Jan  | 97.0           | 3.1               | 0.4               | 96.4            | 97.0             | 97.8              | 3.6               | 2.9               | 2.8   |
|            | Feb  | 97.2           | 3.2               | 0.3               | 96.7            | 97.3             | 98.1              | 3.6               | 2.9               | 2.7   |
|            | Mar  | 97.4           | 2.8               | 0.1               | 96.8            | 97.5             | 98.1              | 3.3               | 2.6               | 2.3   |
|            | Apr  | 98.7           | 3.4               | 1.3               | 98.4            | 98.7             | 99.1              | 4.2               | 3.1               | 2.7   |
|            | May  | 98.7           | 3.3               | 0.1               | 98.5            | 98.8             | 99.1              | 4.1               | 3.0               | 2.5   |
|            | Jun  | 98.8           | 3.1               | 0.0               | 98.6            | 98.8             | 99.0              | 4.0               | 2.7               | 2.3   |
|            | Jul  | 98.8           | 3.1               | 0.1               | 98.7            | 98.9             | 99.1              | 3.9               | 2.7               | 2.1   |
|            | Aug  | 98.8           | 3.0               | (0.0)             | 98.6            | 98.9             | 99.1              | 3.8               | 2.6               | 2.0   |
|            | Sept | 98.9           | 2.9               | 0.0               | 98.7            | 98.9             | 99.1              | 3.6               | 2.7               | 2.0   |
|            | Oct  | 99.5           | 3.6               | 0.7               | 99.5            | 99.5             | 99.7              | 4.4               | 3.4               | 2.5   |
|            | Nov  | 99.9           | 3.8               | 0.4               | 99.9            | 99.8             | 100.0             | 4.7               | 3.6               | 2.6   |
|            | Dec  | 100.0          | 3.5               | 0.1               | 100.0           | 100.0            | 100.0             | 4.2               | 3.5               | 2.5   |
| 2019       | Jan  | 100.3          | 3.5               | 0.3               | 100.4           | 100.3            | 100.2             | 4.1               | 3.4               | 2.4   |
|            | Feb  | 100.5          | 3.3               | 0.1               | 100.6           | 100.5            | 100.3             | 4.0               | 3.2               | 2.3   |
|            | Mar  | 100.6          | 3.3               | 0.1               | 100.6           | 100.6            | 100.3             | 3.9               | 3.2               | 2.2   |
|            | Apr  | 101.2          | 2.5               | 0.6               | 101.2           | 101.3            | 100.8             | 2.9               | 2.6               | 1.7   |
|            | May  | 101.3          | 2.6               | 0.2               | 101.4           | 101.5            | 100.9             | 2.9               | 2.7               | 1.8   |
|            | Jun  | 101.5          | 2.8               | 0.2               | 101.6           | 101.6            | 101.1             | 3.0               | 2.9               | 2.1   |
|            | Jul  | 101.7          | 2.9               | 0.2               | 101.8           | 101.8            | 101.2             | 3.1               | 3.0               | 2.1   |
|            | Aug  | 101.7          | 2.9               | 0.1               | 101.8           | 101.9            | 101.3             | 3.2               | 3.1               | 2.2   |
|            | Sept | 101.8          | 3.0               | 0.1               | 101.9           | 102.0            | 101.4             | 3.2               | 3.1               | 2.3   |
|            | Oct  | 101.9          | 2.4               | 0.0               | 102.0           | 102.0            | 101.4             | 2.5               | 2.5               | 1.8   |
|            | Nov  | 102.0          | 2.1               | 0.1               | 102.1           | 102.1            | 101.5             | 2.2               | 2.3               | 1.5   |
|            | Dec  | 102.2          | 2.2               | 0.2               | 102.3           | 102.3            | 101.6             | 2.3               | 2.3               | 1.6   |
| 2020       | Jan  | 102.6          | 2.2               | 0.4               | 102.8           | 102.6            | 102.0             | 2.4               | 2.3               | 1.8   |
|            | Feb  | 102.7          | 2.2               | 0.1               | 102.9           | 102.8            | 102.1             | 2.3               | 2.3               | 1.9   |
|            | Mar  | 102.8          | 2.2               | 0.1               | 102.9           | 102.9            | 102.3             | 2.3               | 2.3               | 2.0   |
| % Change   |      |                |                   |                   |                 |                  |                   |                   |                   |       |
| last month |      | 0.1            |                   |                   | 0.0             | 0.1              | 0.1               |                   |                   |       |