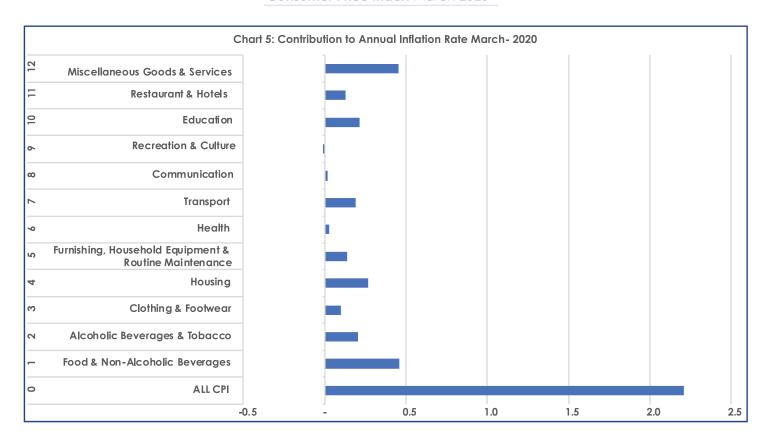

#### **SECTION 1: HEADLINE INFLATION**

The annual inflation rate in March 2020 was 2.2 percent, the same rate as in February 2020. The main contributors to the March annual inflation rate were; Food & Non-Alcoholic Beverages (0.5 of a percentage point), Miscellaneous Goods & Services (0.5 of a percentage point and Housing, Water, Electricity, Gas & Other Fuels (0.3 of a percentage point). Refer to **Table 5**.

Table 5: Contributions of Groups to Annual Inflation Rate

|            |                                                       | CONTRIB | UTIONS |
|------------|-------------------------------------------------------|---------|--------|
| Group Code | Group Name                                            | Feb-20  | Mar-20 |
| 0          | All Items CPI Rate                                    | 2.2     | 2.2    |
| 1          | Food & Non-Alcoholic Beverages                        | 0.5     | 0.5    |
| 2          | Alcoholic Beverages &Tobacco                          | 0.2     | 0.2    |
| 3          | Clothing & Footwear                                   | 0.1     | 0.1    |
| 4          | Housing, Water, Electricity, Gas & Other Fuels        | 0.3     | 0.3    |
| 5          | Furnishing, Household Equipment & Routine Maintenance | 0.1     | 0.1    |
| 6          | Health                                                | 0.0     | 0.0    |
| 7          | Transport                                             | 0.2     | 0.2    |
| 8          | Communication                                         | 0.0     | 0.0    |
| 9          | Recreation & Culture                                  | 0.0     | -0.0   |
| 10         | Education                                             | 0.2     | 0.2    |
| 11         | Restaurants & Hotels                                  | 0.1     | 0.1    |
| 12         | Miscellaneous Goods & Services                        | 0.5     | 0.5    |