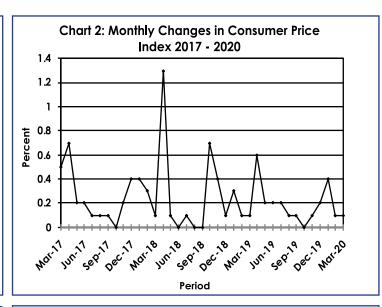

The national Consumer Price Index was 102.8 in March 2020, recording an increase of 0.1 percent, from 102.7 recorded in February 2020. The Rural Villages moved from 102.1 in February to 102.3 in March, registering a rise of 0.1 percent. The Urban Villages' Index recorded a rise of 0.1 percent over the two months while the Cities & Towns Index remained unchanged at 102.9 over the two periods.

TABLE 1: CONSUMER PRICE INDEX (Cont.)

|            |      | All            | National          |                   | Towns &         | Urban            | Rural             | Annu              | al Inflation      |       |
|------------|------|----------------|-------------------|-------------------|-----------------|------------------|-------------------|-------------------|-------------------|-------|
|            |      | Items<br>Index | Inflation<br>Rate | Monthly<br>Change | Cities<br>Index | Village<br>Index | Villages<br>Index | Towns &<br>Cities | Urban<br>Villages | Rural |
|            |      | 100.0          | %                 | %                 | 0.38            | 0.41             | 0.21              | %                 | %                 | %     |
| 2017       | Jan  | 94.0           | 3.1               | 0.4               | 93.1            | 94.3             | 95.1              | 3.1               | 2.8               | 3.6   |
|            | Feb  | 94.2           | 3.4               | 0.2               | 93.3            | 94.6             | 95.5              | 3.5               | 2.9               | 3.8   |
|            | Mar  | 94.7           | 3.5               | 0.5               | 93.8            | 95.0             | 95.9              | 3.6               | 3.0               | 4.2   |
|            | Apr  | 95.4           | 3.4               | 0.7               | 94.4            | 95.8             | 96.5              | 3.3               | 3.0               | 4.2   |
|            | May  | 95.6           | 3.5               | 0.2               | 94.6            | 96.0             | 96.8              | 3.4               | 3.1               | 4.1   |
|            | Jun  | 95.8           | 3.5               | 0.2               | 94.8            | 96.2             | 96.8              | 3.4               | 3.3               | 3.9   |
|            | Jul  | 95.9           | 3.4               | 0.1               | 95.0            | 96.3             | 97.0              | 3.5               | 3.2               | 3.7   |
|            | Aug  | 96.0           | 3.4               | 0.1               | 95.0            | 96.4             | 97.1              | 3.4               | 3.2               | 3.6   |
|            | Sept | 96.1           | 3.2               | 0.1               | 95.2            | 96.3             | 97.2              | 3.2               | 3.0               | 3.4   |
|            | Oct  | 96.1           | 3.0               | 0.0               | 95.2            | 96.2             | 97.3              | 3.0               | 2.7               | 3.3   |
|            | Nov  | 96.2           | 2.9               | 0.2               | 95.5            | 96.4             | 97.4              | 3.1               | 2.6               | 3.0   |
|            | Dec  | 96.6           | 3.2               | 0.4               | 96.0            | 96.6             | 97.6              | 3.6               | 2.9               | 3.1   |
| 2018       | Jan  | 97.0           | 3.1               | 0.4               | 96.4            | 97.0             | 97.8              | 3.6               | 2.9               | 2.8   |
|            | Feb  | 97.2           | 3.2               | 0.3               | 96.7            | 97.3             | 98.1              | 3.6               | 2.9               | 2.7   |
|            | Mar  | 97.4           | 2.8               | 0.1               | 96.8            | 97.5             | 98.1              | 3.3               | 2.6               | 2.3   |
|            | Apr  | 98.7           | 3.4               | 1.3               | 98.4            | 98.7             | 99.1              | 4.2               | 3.1               | 2.7   |
|            | May  | 98.7           | 3.3               | 0.1               | 98.5            | 98.8             | 99.1              | 4.1               | 3.0               | 2.5   |
|            | Jun  | 98.8           | 3.1               | 0.0               | 98.6            | 98.8             | 99.0              | 4.0               | 2.7               | 2.3   |
|            | Jul  | 98.8           | 3.1               | 0.1               | 98.7            | 98.9             | 99.1              | 3.9               | 2.7               | 2.1   |
|            | Aug  | 98.8           | 3.0               | (0.0)             | 98.6            | 98.9             | 99.1              | 3.8               | 2.6               | 2.0   |
|            | Sept | 98.9           | 2.9               | 0.0               | 98.7            | 98.9             | 99.1              | 3.6               | 2.7               | 2.0   |
|            | Oct  | 99.5           | 3.6               | 0.7               | 99.5            | 99.5             | 99.7              | 4.4               | 3.4               | 2.5   |
|            | Nov  | 99.9           | 3.8               | 0.4               | 99.9            | 99.8             | 100.0             | 4.7               | 3.6               | 2.6   |
|            | Dec  | 100.0          | 3.5               | 0.1               | 100.0           | 100.0            | 100.0             | 4.2               | 3.5               | 2.5   |
| 2019       | Jan  | 100.3          | 3.5               | 0.3               | 100.4           | 100.3            | 100.2             | 4.1               | 3.4               | 2.4   |
|            | Feb  | 100.5          | 3.3               | 0.1               | 100.6           | 100.5            | 100.3             | 4.0               | 3.2               | 2.3   |
|            | Mar  | 100.6          | 3.3               | 0.1               | 100.6           | 100.6            | 100.3             | 3.9               | 3.2               | 2.2   |
|            | Apr  | 101.2          | 2.5               | 0.6               | 101.2           | 101.3            | 100.8             | 2.9               | 2.6               | 1.7   |
|            | May  | 101.3          | 2.6               | 0.2               | 101.4           | 101.5            | 100.9             | 2.9               | 2.7               | 1.8   |
|            | Jun  | 101.5          | 2.8               | 0.2               | 101.6           | 101.6            | 101.1             | 3.0               | 2.9               | 2.1   |
|            | Jul  | 101.7          | 2.9               | 0.2               | 101.8           | 101.8            | 101.2             | 3.1               | 3.0               | 2.1   |
|            | Aug  | 101.7          | 2.9               | 0.1               | 101.8           | 101.9            | 101.3             | 3.2               | 3.1               | 2.2   |
|            | Sept | 101.8          | 3.0               | 0.1               | 101.9           | 102.0            | 101.4             | 3.2               | 3.1               | 2.3   |
|            | Oct  | 101.9          | 2.4               | 0.0               | 102.0           | 102.0            | 101.4             | 2.5               | 2.5               | 1.8   |
|            | Nov  | 102.0          | 2.1               | 0.1               | 102.1           | 102.1            | 101.5             | 2.2               | 2.3               | 1.5   |
|            | Dec  | 102.2          | 2.2               | 0.2               | 102.3           | 102.3            | 101.6             | 2.3               | 2.3               | 1.6   |
| 2020       | Jan  | 102.6          | 2.2               | 0.4               | 102.8           | 102.6            | 102.0             | 2.4               | 2.3               | 1.8   |
|            | Feb  | 102.7          | 2.2               | 0.1               | 102.9           | 102.8            | 102.1             | 2.3               | 2.3               | 1.9   |
|            | Mar  | 102.8          | 2.2               | 0.1               | 102.9           | 102.9            | 102.3             | 2.3               | 2.3               | 2.0   |
| % Change   |      |                |                   |                   |                 |                  |                   |                   |                   |       |
| last month |      | 0.1            |                   |                   | 0.0             | 0.1              | 0.1               |                   |                   |       |