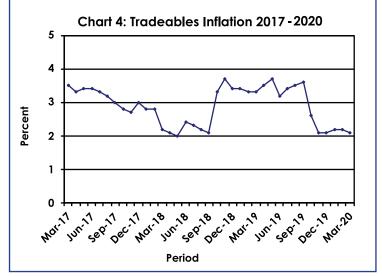

The All-Tradeables index was 102.9 in March 2020, registering a rise of 0.1 percent from 102.8 recorded in February 2020. The Domestic Tradeables Index recorded a growth of 0.2 percent, advancing from 105.4 in February to 105.6 in March 2020. The Non-Tradeables Index realized an increase of 0.1 percent during the period under review. The Imported Tradeablescensus communication strategy Index was 102.0 in March, the same rate as in February 2020. Refer to **Table 3**.

All-Tradeables inflation rate stood at 2.1 percent in March 2020, recording a drop of 0.1 of a percentage point from 2.2 percent recorded in February 2020. The Domestic Tradeables inflation rate dropped to 4.2 percent in March from 4.4 percent realised in February. The Non-Tradeables and Imported Tradeables inflation remained constant at 2.3 percent and 1.4 percent respectively over the two periods. Refer to **Table 3**.

TABLE 3: CONSUMER PRICE INDEX BY TRADEABILITY (DECEMBER 2018 = 100.0)

|         |                                         | All Items |           | Non-Tradable |           | Domestic Tradable |      | Imported Tradable |           | All Tro | adable    |  |  |  |  |  |  |  |            |      |     |      |     |      |     |      |     |
|---------|-----------------------------------------|-----------|-----------|--------------|-----------|-------------------|------|-------------------|-----------|---------|-----------|--|--|--|--|--|--|--|------------|------|-----|------|-----|------|-----|------|-----|
|         |                                         | Index     | Inflation | Index        | Inflation | Index             |      | Index             | Inflation | Index   | Inflation |  |  |  |  |  |  |  |            |      |     |      |     |      |     |      |     |
| Weights |                                         | 100.00    |           | 42.29        |           | 15.46             |      | 42.26             |           | 57.71   |           |  |  |  |  |  |  |  |            |      |     |      |     |      |     |      |     |
| 2017    | Jan                                     | 94.0      | 3.1       | 93.1         | 4.3       | 98.8              | 4.3  | 92.6              | 1.7       | 94.5    | 2.6       |  |  |  |  |  |  |  |            |      |     |      |     |      |     |      |     |
|         | Feb                                     | 94.2      | 3.4       | 93.2         | 4.3       | 99.3              | 4.3  | 92.9              | 2.4       | 94.8    | 3.1       |  |  |  |  |  |  |  |            |      |     |      |     |      |     |      |     |
|         | Mar                                     | 94.7      | 3.5       | 93.4         | 3.9       | 99.7              | 4.6  | 93.6              | 2.9       | 95.4    | 3.5       |  |  |  |  |  |  |  |            |      |     |      |     |      |     |      |     |
|         | Apr                                     | 95.4      | 3.4       | 94.9         | 3.8       | 100.0             | 4.3  | 93.8              | 2.7       | 95.7    | 3.3       |  |  |  |  |  |  |  |            |      |     |      |     |      |     |      |     |
|         | May                                     | 95.6      | 3.5       | 95.0         | 3.7       | 100.2             | 4.3  | 94.0              | 2.9       | 95.9    | 3.4       |  |  |  |  |  |  |  |            |      |     |      |     |      |     |      |     |
|         | Jun                                     | 95.8      | 3.5       | 95.4         | 3.6       | 100.1             | 4.2  | 94.2              | 2.9       | 96.0    | 3.4       |  |  |  |  |  |  |  |            |      |     |      |     |      |     |      |     |
|         | Jul                                     | 95.9      | 3.4       | 95.6         | 3.7       | 99.9              | 3.8  | 94.4              | 3.0       | 96.1    | 3.3       |  |  |  |  |  |  |  |            |      |     |      |     |      |     |      |     |
|         | Aug                                     | 96.0      | 3.4       | 95.6         | 3.7       | 99.8              | 3.4  | 94.6              | 3.1       | 96.2    | 3.2       |  |  |  |  |  |  |  |            |      |     |      |     |      |     |      |     |
|         | Sept                                    | 96.1      | 3.2       | 95.9         | 3.5       | 99.2              | 2.6  | 94.7              | 3.1       | 96.1    | 3.0       |  |  |  |  |  |  |  |            |      |     |      |     |      |     |      |     |
|         | Oct                                     | 96.1      | 3.0       | 96.0         | 3.4       | 99.1              | 2.2  | 94.8              | 3.0       | 96.1    | 2.8       |  |  |  |  |  |  |  |            |      |     |      |     |      |     |      |     |
|         | Nov                                     | 96.2      | 2.9       | 95.9         | 3.4       | 98.9              | 1.6  | 95.2              | 3.1       | 96.4    | 2.7       |  |  |  |  |  |  |  |            |      |     |      |     |      |     |      |     |
|         | Dec                                     | 96.6      | 3.2       | 96.3         | 3.7       | 98.9              | 1.3  | 95.8              | 3.7       | 96.8    | 3.0       |  |  |  |  |  |  |  |            |      |     |      |     |      |     |      |     |
| 2018    | Jan                                     | 97.0      | 3.1       | 96.7         | 3.9       | 99.3              | 0.5  | 96.1              | 3.8       | 97.1    | 2.8       |  |  |  |  |  |  |  |            |      |     |      |     |      |     |      |     |
|         | Feb                                     | 97.2      | 3.2       | 96.9         | 4.0       | 99.6              | 0.3  | 96.4              | 3.8       | 97.4    | 2.8       |  |  |  |  |  |  |  |            |      |     |      |     |      |     |      |     |
|         | Mar                                     | 97.4      | 2.8       | 97.1         | 4.0       | 99.8              | 0.1  | 96.5              | 3.1       | 97.5    | 2.2       |  |  |  |  |  |  |  |            |      |     |      |     |      |     |      |     |
|         | Apr                                     | 98.7      | 3.4       | 100.4        | 5.8       | 99.9              | -0.1 | 96.7              | 3.1       | 97.7    | 2.1       |  |  |  |  |  |  |  |            |      |     |      |     |      |     |      |     |
|         | May                                     | 98.7      | 3.3       | 100.5        | 5.7       | 100.0             | -0.2 | 96.8              | 3.0       | 97.7    | 2.0       |  |  |  |  |  |  |  |            |      |     |      |     |      |     |      |     |
|         | Jun                                     | 98.8      | 3.1       | 99.7         | 4.4       | 99.9              | -0.2 | 97.5              | 3.6       | 98.2    | 2.4       |  |  |  |  |  |  |  |            |      |     |      |     |      |     |      |     |
|         | Jul                                     | 98.8      | 3.1       | 99.8         | 4.4       | 99.9              | -0.1 | 97.6              | 3.4       | 98.3    | 2.3       |  |  |  |  |  |  |  |            |      |     |      |     |      |     |      |     |
|         | Aug                                     | 98.8      | 3.0       | 99.8         | 4.4       | 99.8              | 0.0  | 97.6              | 3.2       | 98.3    | 2.2       |  |  |  |  |  |  |  |            |      |     |      |     |      |     |      |     |
|         | Sept                                    | 98.9      | 2.9       | 100.0        | 4.3       | 99.8              | 0.6  | 97.5              | 2.9       | 98.2    | 2.1       |  |  |  |  |  |  |  |            |      |     |      |     |      |     |      |     |
|         | Oct                                     | 99.5      | 3.6       | 99.9         | 4.1       | 99.7              | 0.7  | 99.1              | 4.5       | 99.3    | 3.3       |  |  |  |  |  |  |  |            |      |     |      |     |      |     |      |     |
|         | Nov                                     | 99.9      |           |              |           |                   |      |                   |           |         |           |  |  |  |  |  |  |  | 3.6<br>3.8 | 99.9 | 4.2 | 99.9 | 1.0 | 99.9 | 4.9 | 99.9 | 3.7 |
|         | Dec                                     | 100.0     | 3.5       | 100.0        | 3.9       | 100.0             | 1.1  | 100.0             | 4.4       | 100.0   | 3.4       |  |  |  |  |  |  |  |            |      |     |      |     |      |     |      |     |
| 2019    | Jan                                     | 100.3     | 3.5       | 100.2        | 3.6       | 100.8             | 1.5  | 100.3             | 4.4       | 100.4   | 3.4       |  |  |  |  |  |  |  |            |      |     |      |     |      |     |      |     |
|         | Feb                                     | 100.5     | 3.3       | 100.2        | 3.5       | 100.9             | 1.4  | 100.5             | 4.2       | 100.6   | 3.3       |  |  |  |  |  |  |  |            |      |     |      |     |      |     |      |     |
|         | Mar                                     | 100.6     | 3.3       | 100.3        | 3.3       | 101.3             | 1.5  | 100.6             | 4.2       | 100.7   | 3.3       |  |  |  |  |  |  |  |            |      |     |      |     |      |     |      |     |
|         | Apr                                     | 101.2     | 2.5       | 101.3        | 0.9       | 101.8             | 1.9  | 100.8             | 4.3       | 101.1   | 3.5       |  |  |  |  |  |  |  |            |      |     |      |     |      |     |      |     |
|         | Мау                                     | 101.3     | 2.6       | 101.3        | 0.8       | 102.3             | 2.4  | 101.0             | 4.4       | 101.4   | 3.7       |  |  |  |  |  |  |  |            |      |     |      |     |      |     |      |     |
|         | Jun                                     | 101.5     | 2.8       | 101.6        | 2.0       | 102.5             | 2.6  | 101.0             | 3.6       | 101.4   | 3.2       |  |  |  |  |  |  |  |            |      |     |      |     |      |     |      |     |
|         | Jul                                     | 101.7     | 2.9       | 101.8        | 2.0       | 102.7             | 2.9  | 101.2             | 3.7       | 101.6   | 3.4       |  |  |  |  |  |  |  |            |      |     |      |     |      |     |      |     |
|         | Aug                                     | 101.7     | 2.9       | 101.8        | 2.0       | 103.0             | 3.2  | 101.3             | 3.7       | 101.7   | 3.5       |  |  |  |  |  |  |  |            |      |     |      |     |      |     |      |     |
|         | Sept                                    | 101.8     | 3.0       | 101.9        | 1.9       | 103.2             | 3.4  | 101.2             | 3.9       | 101.7   | 3.6       |  |  |  |  |  |  |  |            |      |     |      |     |      |     |      |     |
|         | Oct                                     | 101.9     | 2.4       | 101.9        | 2.0       | 103.3             | 3.5  | 101.3             | 2.3       | 101.8   | 2.6       |  |  |  |  |  |  |  |            |      |     |      |     |      |     |      |     |
|         | Nov                                     | 102.0     | 2.1       | 102.0        | 2.1       | 103.4             | 3.5  | 101.5             | 1.6       | 102.0   | 2.1       |  |  |  |  |  |  |  |            |      |     |      |     |      |     |      |     |
|         | Dec                                     | 102.2     | 2.2       | 102.2        | 2.2       | 103.7             | 3.7  | 101.6             | 1.6       | 102.1   | 2.1       |  |  |  |  |  |  |  |            |      |     |      |     |      |     |      |     |
| 2020    | Jan                                     | 102.6     | 2.2       | 102.5        | 2.4       | 105.0             | 4.2  | 101.8             | 1.5       | 102.6   | 2.2       |  |  |  |  |  |  |  |            |      |     |      |     |      |     |      |     |
|         | Feb                                     | 102.7     | 2.2       | 102.6        | 2.3       | 105.4             | 4.4  | 102.0             | 1.4       | 102.8   | 2.2       |  |  |  |  |  |  |  |            |      |     |      |     |      |     |      |     |
|         | Mar                                     | 102.8     | 2.2       | 102.6        | 2.3       | 105.6             | 4.2  | 102.0             | 1.4       | 102.9   | 2.1       |  |  |  |  |  |  |  |            |      |     |      |     |      |     |      |     |
| % Chan  | ge on last                              |           |           |              |           |                   |      |                   |           |         |           |  |  |  |  |  |  |  |            |      |     |      |     |      |     |      |     |
| month   | , , , , , , , , , , , , , , , , , , , , | 0.1       |           | 0.1          |           | 0.2               |      | 0.0               |           | 0.1     |           |  |  |  |  |  |  |  |            |      |     |      |     |      |     |      |     |