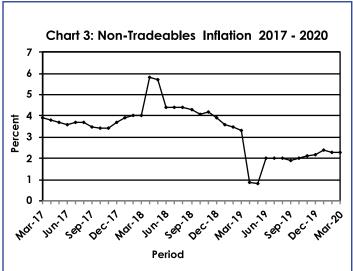

The All-Tradeables index was 102.9 in March 2020, registering a rise of 0.1 percent from 102.8 recorded in February 2020. The Domestic Tradeables Index recorded a growth of 0.2 percent, advancing from 105.4 in February to 105.6 in March 2020. The Non-Tradeables Index realized an increase of 0.1 percent during the period under review. The Imported Tradeablescensus communication strategy Index was 102.0 in March, the same rate as in February 2020. Refer to **Table 3**.

All-Tradeables inflation rate stood at 2.1 percent in March 2020, recording a drop of 0.1 of a percentage point from 2.2 percent recorded in February 2020. The Domestic Tradeables inflation rate dropped to 4.2 percent in March from 4.4 percent realised in February. The Non-Tradeables and Imported Tradeables inflation remained constant at 2.3 percent and 1.4 percent respectively over the two periods. Refer to **Table 3**.

TABLE 3: CONSUMER PRICE INDEX BY TRADEABILITY (DECEMBER 2018 = 100.0)

|         |                                         | All Items |           | Non-Tradable |           | Domestic Tradable |      | Imported Tradable |           | All Tro | adable    |  |  |  |  |  |  |  |            |      |     |      |     |      |     |      |     |
|---------|-----------------------------------------|-----------|-----------|--------------|-----------|-------------------|------|-------------------|-----------|---------|-----------|--|--|--|--|--|--|--|------------|------|-----|------|-----|------|-----|------|-----|
|         |                                         | Index     | Inflation | Index        | Inflation | Index             |      | Index             | Inflation | Index   | Inflation |  |  |  |  |  |  |  |            |      |     |      |     |      |     |      |     |
| Weights |                                         | 100.00    |           | 42.29        |           | 15.46             |      | 42.26             |           | 57.71   |           |  |  |  |  |  |  |  |            |      |     |      |     |      |     |      |     |
| 2017    | Jan                                     | 94.0      | 3.1       | 93.1         | 4.3       | 98.8              | 4.3  | 92.6              | 1.7       | 94.5    | 2.6       |  |  |  |  |  |  |  |            |      |     |      |     |      |     |      |     |
|         | Feb                                     | 94.2      | 3.4       | 93.2         | 4.3       | 99.3              | 4.3  | 92.9              | 2.4       | 94.8    | 3.1       |  |  |  |  |  |  |  |            |      |     |      |     |      |     |      |     |
|         | Mar                                     | 94.7      | 3.5       | 93.4         | 3.9       | 99.7              | 4.6  | 93.6              | 2.9       | 95.4    | 3.5       |  |  |  |  |  |  |  |            |      |     |      |     |      |     |      |     |
|         | Apr                                     | 95.4      | 3.4       | 94.9         | 3.8       | 100.0             | 4.3  | 93.8              | 2.7       | 95.7    | 3.3       |  |  |  |  |  |  |  |            |      |     |      |     |      |     |      |     |
|         | May                                     | 95.6      | 3.5       | 95.0         | 3.7       | 100.2             | 4.3  | 94.0              | 2.9       | 95.9    | 3.4       |  |  |  |  |  |  |  |            |      |     |      |     |      |     |      |     |
|         | Jun                                     | 95.8      | 3.5       | 95.4         | 3.6       | 100.1             | 4.2  | 94.2              | 2.9       | 96.0    | 3.4       |  |  |  |  |  |  |  |            |      |     |      |     |      |     |      |     |
|         | Jul                                     | 95.9      | 3.4       | 95.6         | 3.7       | 99.9              | 3.8  | 94.4              | 3.0       | 96.1    | 3.3       |  |  |  |  |  |  |  |            |      |     |      |     |      |     |      |     |
|         | Aug                                     | 96.0      | 3.4       | 95.6         | 3.7       | 99.8              | 3.4  | 94.6              | 3.1       | 96.2    | 3.2       |  |  |  |  |  |  |  |            |      |     |      |     |      |     |      |     |
|         | Sept                                    | 96.1      | 3.2       | 95.9         | 3.5       | 99.2              | 2.6  | 94.7              | 3.1       | 96.1    | 3.0       |  |  |  |  |  |  |  |            |      |     |      |     |      |     |      |     |
|         | Oct                                     | 96.1      | 3.0       | 96.0         | 3.4       | 99.1              | 2.2  | 94.8              | 3.0       | 96.1    | 2.8       |  |  |  |  |  |  |  |            |      |     |      |     |      |     |      |     |
|         | Nov                                     | 96.2      | 2.9       | 95.9         | 3.4       | 98.9              | 1.6  | 95.2              | 3.1       | 96.4    | 2.7       |  |  |  |  |  |  |  |            |      |     |      |     |      |     |      |     |
|         | Dec                                     | 96.6      | 3.2       | 96.3         | 3.7       | 98.9              | 1.3  | 95.8              | 3.7       | 96.8    | 3.0       |  |  |  |  |  |  |  |            |      |     |      |     |      |     |      |     |
| 2018    | Jan                                     | 97.0      | 3.1       | 96.7         | 3.9       | 99.3              | 0.5  | 96.1              | 3.8       | 97.1    | 2.8       |  |  |  |  |  |  |  |            |      |     |      |     |      |     |      |     |
|         | Feb                                     | 97.2      | 3.2       | 96.9         | 4.0       | 99.6              | 0.3  | 96.4              | 3.8       | 97.4    | 2.8       |  |  |  |  |  |  |  |            |      |     |      |     |      |     |      |     |
|         | Mar                                     | 97.4      | 2.8       | 97.1         | 4.0       | 99.8              | 0.1  | 96.5              | 3.1       | 97.5    | 2.2       |  |  |  |  |  |  |  |            |      |     |      |     |      |     |      |     |
|         | Apr                                     | 98.7      | 3.4       | 100.4        | 5.8       | 99.9              | -0.1 | 96.7              | 3.1       | 97.7    | 2.1       |  |  |  |  |  |  |  |            |      |     |      |     |      |     |      |     |
|         | May                                     | 98.7      | 3.3       | 100.5        | 5.7       | 100.0             | -0.2 | 96.8              | 3.0       | 97.7    | 2.0       |  |  |  |  |  |  |  |            |      |     |      |     |      |     |      |     |
|         | Jun                                     | 98.8      | 3.1       | 99.7         | 4.4       | 99.9              | -0.2 | 97.5              | 3.6       | 98.2    | 2.4       |  |  |  |  |  |  |  |            |      |     |      |     |      |     |      |     |
|         | Jul                                     | 98.8      | 3.1       | 99.8         | 4.4       | 99.9              | -0.1 | 97.6              | 3.4       | 98.3    | 2.3       |  |  |  |  |  |  |  |            |      |     |      |     |      |     |      |     |
|         | Aug                                     | 98.8      | 3.0       | 99.8         | 4.4       | 99.8              | 0.0  | 97.6              | 3.2       | 98.3    | 2.2       |  |  |  |  |  |  |  |            |      |     |      |     |      |     |      |     |
|         | Sept                                    | 98.9      | 2.9       | 100.0        | 4.3       | 99.8              | 0.6  | 97.5              | 2.9       | 98.2    | 2.1       |  |  |  |  |  |  |  |            |      |     |      |     |      |     |      |     |
|         | Oct                                     | 99.5      | 3.6       | 99.9         | 4.1       | 99.7              | 0.7  | 99.1              | 4.5       | 99.3    | 3.3       |  |  |  |  |  |  |  |            |      |     |      |     |      |     |      |     |
|         | Nov                                     | 99.9      |           |              |           |                   |      |                   |           |         |           |  |  |  |  |  |  |  | 3.6<br>3.8 | 99.9 | 4.2 | 99.9 | 1.0 | 99.9 | 4.9 | 99.9 | 3.7 |
|         | Dec                                     | 100.0     | 3.5       | 100.0        | 3.9       | 100.0             | 1.1  | 100.0             | 4.4       | 100.0   | 3.4       |  |  |  |  |  |  |  |            |      |     |      |     |      |     |      |     |
| 2019    | Jan                                     | 100.3     | 3.5       | 100.2        | 3.6       | 100.8             | 1.5  | 100.3             | 4.4       | 100.4   | 3.4       |  |  |  |  |  |  |  |            |      |     |      |     |      |     |      |     |
|         | Feb                                     | 100.5     | 3.3       | 100.2        | 3.5       | 100.9             | 1.4  | 100.5             | 4.2       | 100.6   | 3.3       |  |  |  |  |  |  |  |            |      |     |      |     |      |     |      |     |
|         | Mar                                     | 100.6     | 3.3       | 100.3        | 3.3       | 101.3             | 1.5  | 100.6             | 4.2       | 100.7   | 3.3       |  |  |  |  |  |  |  |            |      |     |      |     |      |     |      |     |
|         | Apr                                     | 101.2     | 2.5       | 101.3        | 0.9       | 101.8             | 1.9  | 100.8             | 4.3       | 101.1   | 3.5       |  |  |  |  |  |  |  |            |      |     |      |     |      |     |      |     |
|         | Мау                                     | 101.3     | 2.6       | 101.3        | 0.8       | 102.3             | 2.4  | 101.0             | 4.4       | 101.4   | 3.7       |  |  |  |  |  |  |  |            |      |     |      |     |      |     |      |     |
|         | Jun                                     | 101.5     | 2.8       | 101.6        | 2.0       | 102.5             | 2.6  | 101.0             | 3.6       | 101.4   | 3.2       |  |  |  |  |  |  |  |            |      |     |      |     |      |     |      |     |
|         | Jul                                     | 101.7     | 2.9       | 101.8        | 2.0       | 102.7             | 2.9  | 101.2             | 3.7       | 101.6   | 3.4       |  |  |  |  |  |  |  |            |      |     |      |     |      |     |      |     |
|         | Aug                                     | 101.7     | 2.9       | 101.8        | 2.0       | 103.0             | 3.2  | 101.3             | 3.7       | 101.7   | 3.5       |  |  |  |  |  |  |  |            |      |     |      |     |      |     |      |     |
|         | Sept                                    | 101.8     | 3.0       | 101.9        | 1.9       | 103.2             | 3.4  | 101.2             | 3.9       | 101.7   | 3.6       |  |  |  |  |  |  |  |            |      |     |      |     |      |     |      |     |
|         | Oct                                     | 101.9     | 2.4       | 101.9        | 2.0       | 103.3             | 3.5  | 101.3             | 2.3       | 101.8   | 2.6       |  |  |  |  |  |  |  |            |      |     |      |     |      |     |      |     |
|         | Nov                                     | 102.0     | 2.1       | 102.0        | 2.1       | 103.4             | 3.5  | 101.5             | 1.6       | 102.0   | 2.1       |  |  |  |  |  |  |  |            |      |     |      |     |      |     |      |     |
|         | Dec                                     | 102.2     | 2.2       | 102.2        | 2.2       | 103.7             | 3.7  | 101.6             | 1.6       | 102.1   | 2.1       |  |  |  |  |  |  |  |            |      |     |      |     |      |     |      |     |
| 2020    | Jan                                     | 102.6     | 2.2       | 102.5        | 2.4       | 105.0             | 4.2  | 101.8             | 1.5       | 102.6   | 2.2       |  |  |  |  |  |  |  |            |      |     |      |     |      |     |      |     |
|         | Feb                                     | 102.7     | 2.2       | 102.6        | 2.3       | 105.4             | 4.4  | 102.0             | 1.4       | 102.8   | 2.2       |  |  |  |  |  |  |  |            |      |     |      |     |      |     |      |     |
|         | Mar                                     | 102.8     | 2.2       | 102.6        | 2.3       | 105.6             | 4.2  | 102.0             | 1.4       | 102.9   | 2.1       |  |  |  |  |  |  |  |            |      |     |      |     |      |     |      |     |
| % Chan  | ge on last                              |           |           |              |           |                   |      |                   |           |         |           |  |  |  |  |  |  |  |            |      |     |      |     |      |     |      |     |
| month   | , , , , , , , , , , , , , , , , , , , , | 0.1       |           | 0.1          |           | 0.2               |      | 0.0               |           | 0.1     |           |  |  |  |  |  |  |  |            |      |     |      |     |      |     |      |     |