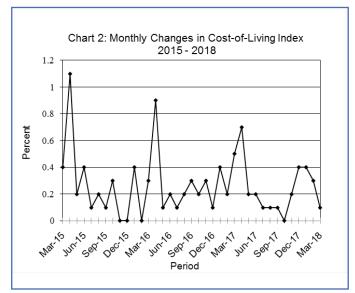

The March national Consumer Price index moved from 104.4 in February 2018 to 104.6 in March 2018, an increase of 0.1 percent. The Cities & Towns' index realized a rise of 0.2 percent, moving from 104.7 to 104.9. The Urban Villages' index' rose by 0.2 percent, advancing from 104.1 in February 2018 to 104.2 in March 2018, while Rural Villages index registered an increase of 0.1 percent, moving from 104.4 to 104.5 between the two periods.