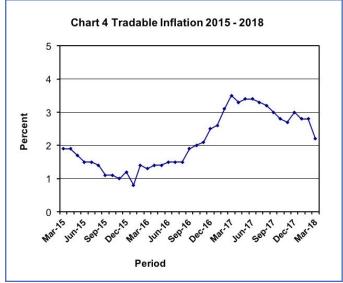

All-Tradable inflation rate was 2.2 percent in March, registering a decrease of 0.6 of a percentage point on the February 2018 rate of 2.8 percent. The Imported Tradable inflation rate went down from 3.8 percent in February to 3.1 percent in March. The Domestic Tradable inflation rate decreased from 0.3 percent in February to 0.1 percent in March. Non-Tradable inflation rate remained unchanged at 4.0 percent during the period under review.

The All-Tradable index moved from 104.4 in February to 104.5 in March, recording an increase of 0.1 percent. The Domestic Tradable index advanced from 103.0 in February to 103.2 in March, recording an increase of 0.2 percent. The Non-Tradable index moved from 104.5 in February to 104.8 in March, registering an increase of 0.2 percent, while the Imported Tradable index rose by 0.1 percent between February and March.