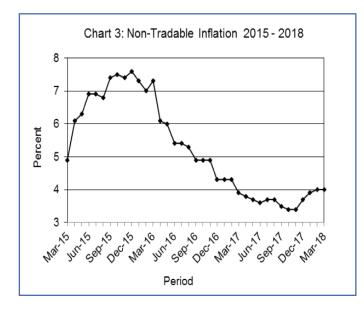

All-Tradable inflation rate was 2.2 percent in March, registering a decrease of 0.6 of a percentage point on the February 2018 rate of 2.8 percent. The Imported Tradable inflation rate went down from 3.8 percent in February to 3.1 percent in March. The Domestic Tradable inflation rate decreased from 0.3 percent in February to 0.1 percent in March. Non-Tradable inflation rate remained unchanged at 4.0 percent during the period under review.

The All-Tradable index moved from 104.4 in February to 104.5 in March, recording an increase of 0.1 percent. The Domestic Tradable index advanced from 103.0 in February to 103.2 in March, recording an increase of 0.2 percent. The Non-Tradable index moved from 104.5 in February to 104.8 in March, registering an increase of 0.2 percent, while the Imported Tradable index rose by 0.1 percent between February and March.