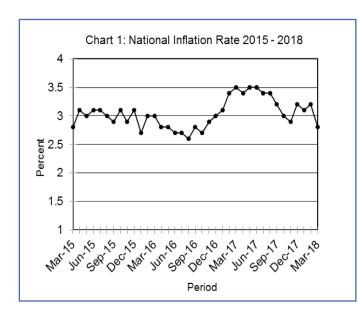

#### Section 1: Headline Inflation

The annual inflation rate in March 2018 was 2.8 percent, registering a decrease of 0.4 of a percentage point on the February 2018 rate of 3.2 percent.

The inflation rates for regions between February 2018 and March 2018 showed that Rural Villages' declined to 2.3 percent from 2.7 percent, Cities & Towns went down to 3.3 percent from 3.6 percent and Urban Villages' also decreased to 2.6 percent from 2.9 percent between the two months.