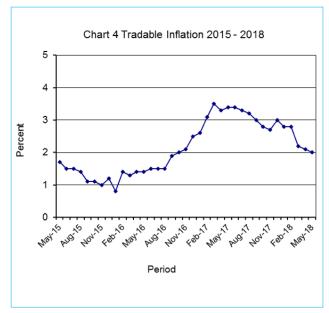

The All-Tradable index advanced from 104.7 in April to 104.8 in May, registering a rise of 0.1 percent. The Imported Tradable index moved from 105.2 in April to 105.3 in May, recording an increase of 0.1 percent. The Domestic Tradable index advanced from 103.3 in April to 103.4 in May, registering an increase of 0.1 percent between the two months under review.

All-Tradable inflation rate was 2.0 percent in May, recording a drop of 0.1 of a percentage point on the April 2018 rate of 2.1 percent. The Non-Tradable inflation rate went down from 5.8 percent in April to 5.7 percent in May. The Imported Tradable inflation rate went down to 3.0 percent in May from 3.1 percent in April.