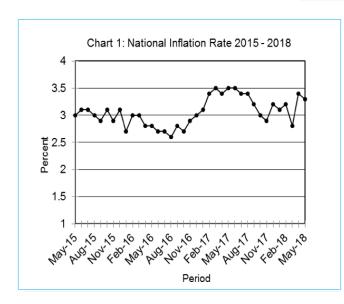

#### **Section 1: Headline Inflation**

The annual inflation rate in May 2018 was 3.3 percent, registering a drop of 0.1 of a percentage point on the April 2018 rate of 3.4 percent. The inflation rates for regions between April 2018 and May 2018 showed a decline with Cities & Towns moving to 4.1 percent from 4.2 percent, Urban Villages' went down to 3.0 percent from 3.1 percent and Rural Villages' also reduced to 2.5 percent from 2.7 percent between the two months.

All-Tradable inflation rate was 2.0 percent in May, recording a drop of 0.1 of a percentage point on the April 2018 rate of 2.1 percent. The Non-Tradable inflation rate went down from 5.8 percent in April to 5.7 percent in May. The Imported Tradable inflation rate went down to 3.0 percent in May from 3.1 percent in April.