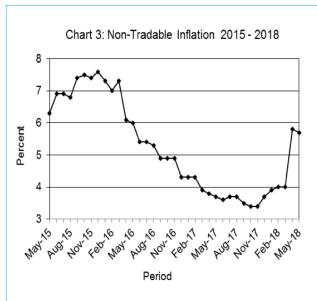

All-Tradable inflation rate was 2.0 percent in May, recording a drop of 0.1 of a percentage point on the April 2018 rate of 2.1 percent. The Non-Tradable inflation rate went down from 5.8 percent in April to 5.7 percent in May. The Imported Tradable inflation rate went down to 3.0 percent in May from 3.1 percent in April.