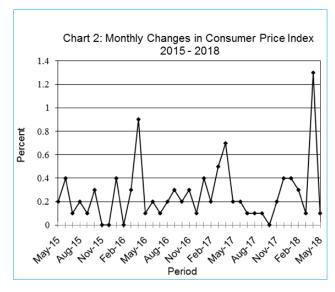

The May national Consumer Price index advanced from 106.0 in April 2018 to 106.1 in May 2018, an increase of 0.1 percent. The Cities & Towns' index realized a rise of 0.1 percent, moving from 106.6 to 106.7. The Urban Villages' index' rose by 0.1 percent, advancing from 105.6 in April 2018 to 105.7 in May 2018, while Rural Villages index remained unchanged at 105.5 between the two periods.