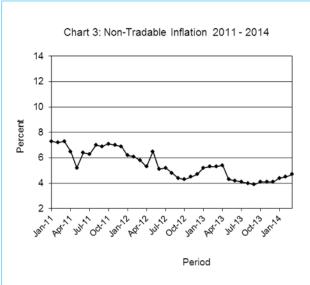

All-Tradable inflation rate went down by 0.5 of a percentage point between February and March, from 4.8 to 4.3 percent. The Domestic Tradable inflation rate recorded a decrease of 0.9 of a percentage point, from 6.9 percent in February to 6.0 percent in March. Non-Tradable inflation went up by 0.2 of a percentage point in March, registering 4.7 percent against 4.5 percent in February, while the Imported Tradable inflation rate registered a drop of 0.2 of a percentage point from 3.5 to 3.3 percent between February and March.

TABLE 3: COST-OF-LIVING INDEX BY TRADABILITY (September 2006 = 100.0)

|                 |                 | All Items |           |       | on-<br>lable | Dom<br>Trad |           |       | orted<br>able | A<br>Trado |          |
|-----------------|-----------------|-----------|-----------|-------|--------------|-------------|-----------|-------|---------------|------------|----------|
|                 |                 | Index     | Inflation | Index |              | Index       | Inflation | Index | Inflation     | Index      | Inflatio |
| Weigh           | ts              | 100.00    |           | 30.92 |              | 23.91       |           | 45.17 |               | 69.08      |          |
| 2011            | Jan             | 141.8     | 7.9       | 132.8 | 7.3          | 158.2       | 5.9       | 139.2 | 9.5           | 145.6      | 8.       |
|                 | Feb             | 142.9     | 8.5       | 132.9 | 7.2          | 158.9       | 6.2       | 141.3 | 10.9          | 147.2      | 9.       |
|                 | Mar             | 143.8     | 8.5       | 133.7 | 7.3          | 160.1       | 6.4       | 142.2 | 10.5          | 148.2      | 9.0      |
|                 | Apr             | 146.0     | 8.2       | 135.2 | 6.5          | 162.2       | 5.5       | 144.8 | 10.9          | 150.6      | 8.       |
|                 | May             | 147.6     | 8.3       | 135.3 | 5.2          | 163.5       | 5.5       | 147.6 | 12.1          | 152.9      | 9.       |
|                 | Jun             | 149.0     | 7.9       | 138.0 | 6.4          | 164.8       | 6.5       | 148.1 | 9.6           | 153.6      | 8.9      |
|                 | Jul             | 149.3     | 7.8       | 138.0 | 6.3          | 165.4       | 6.5       | 148.6 | 9.5           | 154.2      | 8.4      |
|                 | Aug             | 150.8     | 8.7       | 139.0 | 7.0          | 165.7       | 6.7       | 150.9 | 11.1          | 155.8      | 9.       |
|                 | Sept            | 151.4     | 8.6       | 139.9 | 6.9          | 166.3       | 6.9       | 151.3 | 10.6          | 156.3      | 9.2      |
|                 | Oct             | 152.0     | 8.8       | 140.3 | 7.1          | 167.0       | 7.4       | 152.1 | 10.8          | 157.0      | 9.       |
|                 | Nov             | 153.0     | 9.2       | 140.4 | 7.0          | 167.5       | 7.4       | 153.9 | 11.6          | 158.4      | 10.0     |
|                 | Dec             | 153.5     | 9.2       | 140.7 | 6.9          | 168.0       | 7.4       | 154.6 | 11.8          | 159.1      | 10.      |
| 2012            | Jan             | 154.3     | 8.8       | 141.1 | 6.2          | 169.6       | 7.2       | 155.3 | 11.5          | 160.0      | 9.9      |
|                 | Feb             | 154.7     | 8.2       | 141   | 6.1          | 170.4       | 7.3       | 155.7 | 10.2          | 160.6      | 9.       |
|                 | Mar             | 155.4     | 8.0       | 141.4 | 5.8          | 172.2       | 7.6       | 156.1 | 9.8           | 161.4      | 8.9      |
|                 | Apr             | 156.9     | 7.5       | 142.4 | 5.3          | 176.0       | 8.5       | 156.7 | 8.2           | 163.2      | 8.       |
|                 | May             | 159.0     | 7.7       | 144.2 | 6.5          | 178.0       | 8.9       | 158.9 | 7.7           | 165.3      | 8.       |
|                 | Jun             | 159.8     | 7.3       | 145.0 | 5.1          | 178.7       | 8.4       | 159.7 | 7.8           | 166.0      | 8.       |
|                 | Jul             | 160.3     | 7.3       | 145.2 | 5.2          | 179.0       | 8.2       | 160.5 | 8.0           | 166.7      | 8.       |
|                 | Aug             | 160.8     | 6.6       | 145.7 | 4.8          | 179.3       | 8.2       | 161.1 | 6.7           | 167.2      | 7.3      |
|                 | Sept            | 162.1     | 7.1       | 146.1 | 4.4          | 179.9       | 8.2       | 163.4 | 8.0           | 168.9      | 8.       |
|                 | Oct             | 162.8     | 7.1       | 146.3 | 4.3          | 181.6       | 8.7       | 164.0 | 7.8           | 169.9      | 8.2      |
|                 | Nov             | 164.4     | 7.4       | 146.7 | 4.5          | 183.7       | 9.7       | 165.9 | 7.8           | 172.0      | 8.       |
|                 | Dec             | 164.9     | 7.4       | 147.3 | 4.7          | 184.5       | 9.8       | 166.3 | 7.5           | 172.5      | 8.       |
| 2013            | Jan             | 165.9     | 7.5       | 148.4 | 5.2          | 185.6       | 9.5       | 167.1 | 7.6           | 173.4      | 8.       |
|                 | Feb             | 166.2     | 7.5       | 148.5 | 5.3          | 186.0       | 9.2       | 167.5 | 7.6           | 173.8      | 8.2      |
|                 | Mar             | 167.1     | 7.6       | 148.8 | 5.3          | 188.4       | 9.4       | 168.1 | 7.7           | 175.0      | 8.4      |
|                 | Apr             | 168.2     | 7.2       | 150.1 | 5.4          | 190.9       | 8.4       | 168.4 | 7.5           | 176.0      | 7.       |
|                 | May             | 168.7     | 6.1       | 150.4 | 4.3          | 191.4       | 7.5       | 168.9 | 6.3           | 176.5      | 6.8      |
|                 | Jun             | 169.1     | 5.8       | 151.1 | 4.2          | 191.1       | 6.9       | 169.5 | 6.2           | 176.8      | 6.       |
|                 | Jul             | 169.4     | 5.7       | 151.2 | 4.1          | 191.1       | 6.8       | 170.1 | 6,0           | 177.2      | 6.       |
|                 | Aug             | 169.8     | 5.6       | 151.4 | 4.0          | 191.4       | 6.8       | 170.5 | 5.8           | 177.6      | 6.2      |
|                 | Sept            | 170.2     | 5.0       | 151.8 | 3.9          | 191.9       | 6.6       | 171.0 | 4.7           | 178.1      | 5.       |
|                 | Oct             | 170.6     | 4.8       | 152.3 | 4.1          | 192.1       | 5.8       | 171.4 | 4.5           | 178.5      | 5.0      |
|                 | Nov             | 171.6     | 4.1       | 152.8 | 4.1          | 192.9       | 5.0       | 171.9 | 3.6           | 179.1      | 4.       |
|                 | Dec             | 171.7     | 4.1       | 153.3 | 4.1          | 193.3       | 4.8       | 172.4 | 3.7           | 179.5      | 4.       |
| 2014            | Jan             | 173.1     | 4.4       | 154.9 | 4.4          | 196.4       | 5.8       | 173.1 | 3.6           | 181.0      | 4.       |
|                 | Feb             | 173.9     | 4.6       | 155.1 | 4.5          | 198.9       | 6.9       | 173.4 | 3.5           | 182.1      | 4.       |
|                 | Mar             | 174.5     | 4.4       | 155.9 | 4.7          | 199.7       | 6.0       | 173.7 | 3.3           | 182.5      | 4.3      |
| % Cha<br>last m | inge on<br>onth | 0.3       |           | 0.5   |              | 0.4         |           | 0.2   |               | 0.3        |          |