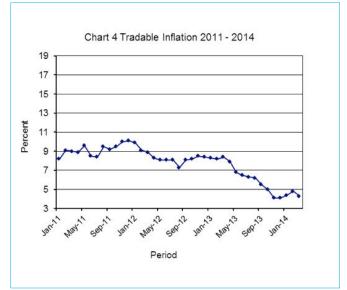

All-Tradable inflation rate went down by 0.5 of a percentage point between February and March, from 4.8 to 4.3 percent. The Domestic Tradable inflation rate recorded a decrease of 0.9 of a percentage point, from 6.9 percent in February to 6.0 percent in March. Non-Tradable inflation went up by 0.2 of a percentage point in March, registering 4.7 percent against 4.5 percent in February, while the Imported Tradable inflation rate registered a drop of 0.2 of a percentage point from 3.5 to 3.3 percent between February and March.

TABLE 3: COST-OF-LIVING INDEX BY TRADABILITY (September 2006 = 100.0)

|                 |                 | All Items |           |       | on-<br>lable | Dom<br>Trad |           |       | orted<br>able | A<br>Trado |          |
|-----------------|-----------------|-----------|-----------|-------|--------------|-------------|-----------|-------|---------------|------------|----------|
|                 |                 | Index     | Inflation | Index |              | Index       | Inflation | Index | Inflation     | Index      | Inflatio |
| Weigh           | ts              | 100.00    |           | 30.92 |              | 23.91       |           | 45.17 |               | 69.08      |          |
| 2011            | Jan             | 141.8     | 7.9       | 132.8 | 7.3          | 158.2       | 5.9       | 139.2 | 9.5           | 145.6      | 8.       |
|                 | Feb             | 142.9     | 8.5       | 132.9 | 7.2          | 158.9       | 6.2       | 141.3 | 10.9          | 147.2      | 9.       |
|                 | Mar             | 143.8     | 8.5       | 133.7 | 7.3          | 160.1       | 6.4       | 142.2 | 10.5          | 148.2      | 9.0      |
|                 | Apr             | 146.0     | 8.2       | 135.2 | 6.5          | 162.2       | 5.5       | 144.8 | 10.9          | 150.6      | 8.       |
|                 | May             | 147.6     | 8.3       | 135.3 | 5.2          | 163.5       | 5.5       | 147.6 | 12.1          | 152.9      | 9.       |
|                 | Jun             | 149.0     | 7.9       | 138.0 | 6.4          | 164.8       | 6.5       | 148.1 | 9.6           | 153.6      | 8.9      |
|                 | Jul             | 149.3     | 7.8       | 138.0 | 6.3          | 165.4       | 6.5       | 148.6 | 9.5           | 154.2      | 8.4      |
|                 | Aug             | 150.8     | 8.7       | 139.0 | 7.0          | 165.7       | 6.7       | 150.9 | 11.1          | 155.8      | 9.       |
|                 | Sept            | 151.4     | 8.6       | 139.9 | 6.9          | 166.3       | 6.9       | 151.3 | 10.6          | 156.3      | 9.2      |
|                 | Oct             | 152.0     | 8.8       | 140.3 | 7.1          | 167.0       | 7.4       | 152.1 | 10.8          | 157.0      | 9.       |
|                 | Nov             | 153.0     | 9.2       | 140.4 | 7.0          | 167.5       | 7.4       | 153.9 | 11.6          | 158.4      | 10.0     |
|                 | Dec             | 153.5     | 9.2       | 140.7 | 6.9          | 168.0       | 7.4       | 154.6 | 11.8          | 159.1      | 10.      |
| 2012            | Jan             | 154.3     | 8.8       | 141.1 | 6.2          | 169.6       | 7.2       | 155.3 | 11.5          | 160.0      | 9.9      |
|                 | Feb             | 154.7     | 8.2       | 141   | 6.1          | 170.4       | 7.3       | 155.7 | 10.2          | 160.6      | 9.       |
|                 | Mar             | 155.4     | 8.0       | 141.4 | 5.8          | 172.2       | 7.6       | 156.1 | 9.8           | 161.4      | 8.9      |
|                 | Apr             | 156.9     | 7.5       | 142.4 | 5.3          | 176.0       | 8.5       | 156.7 | 8.2           | 163.2      | 8.       |
|                 | May             | 159.0     | 7.7       | 144.2 | 6.5          | 178.0       | 8.9       | 158.9 | 7.7           | 165.3      | 8.       |
|                 | Jun             | 159.8     | 7.3       | 145.0 | 5.1          | 178.7       | 8.4       | 159.7 | 7.8           | 166.0      | 8.       |
|                 | Jul             | 160.3     | 7.3       | 145.2 | 5.2          | 179.0       | 8.2       | 160.5 | 8.0           | 166.7      | 8.       |
|                 | Aug             | 160.8     | 6.6       | 145.7 | 4.8          | 179.3       | 8.2       | 161.1 | 6.7           | 167.2      | 7.3      |
|                 | Sept            | 162.1     | 7.1       | 146.1 | 4.4          | 179.9       | 8.2       | 163.4 | 8.0           | 168.9      | 8.       |
|                 | Oct             | 162.8     | 7.1       | 146.3 | 4.3          | 181.6       | 8.7       | 164.0 | 7.8           | 169.9      | 8.2      |
|                 | Nov             | 164.4     | 7.4       | 146.7 | 4.5          | 183.7       | 9.7       | 165.9 | 7.8           | 172.0      | 8.       |
|                 | Dec             | 164.9     | 7.4       | 147.3 | 4.7          | 184.5       | 9.8       | 166.3 | 7.5           | 172.5      | 8.       |
| 2013            | Jan             | 165.9     | 7.5       | 148.4 | 5.2          | 185.6       | 9.5       | 167.1 | 7.6           | 173.4      | 8.       |
|                 | Feb             | 166.2     | 7.5       | 148.5 | 5.3          | 186.0       | 9.2       | 167.5 | 7.6           | 173.8      | 8.2      |
|                 | Mar             | 167.1     | 7.6       | 148.8 | 5.3          | 188.4       | 9.4       | 168.1 | 7.7           | 175.0      | 8.4      |
|                 | Apr             | 168.2     | 7.2       | 150.1 | 5.4          | 190.9       | 8.4       | 168.4 | 7.5           | 176.0      | 7.       |
|                 | May             | 168.7     | 6.1       | 150.4 | 4.3          | 191.4       | 7.5       | 168.9 | 6.3           | 176.5      | 6.8      |
|                 | Jun             | 169.1     | 5.8       | 151.1 | 4.2          | 191.1       | 6.9       | 169.5 | 6.2           | 176.8      | 6.       |
|                 | Jul             | 169.4     | 5.7       | 151.2 | 4.1          | 191.1       | 6.8       | 170.1 | 6,0           | 177.2      | 6.       |
|                 | Aug             | 169.8     | 5.6       | 151.4 | 4.0          | 191.4       | 6.8       | 170.5 | 5.8           | 177.6      | 6.2      |
|                 | Sept            | 170.2     | 5.0       | 151.8 | 3.9          | 191.9       | 6.6       | 171.0 | 4.7           | 178.1      | 5.       |
|                 | Oct             | 170.6     | 4.8       | 152.3 | 4.1          | 192.1       | 5.8       | 171.4 | 4.5           | 178.5      | 5.0      |
|                 | Nov             | 171.6     | 4.1       | 152.8 | 4.1          | 192.9       | 5.0       | 171.9 | 3.6           | 179.1      | 4.       |
|                 | Dec             | 171.7     | 4.1       | 153.3 | 4.1          | 193.3       | 4.8       | 172.4 | 3.7           | 179.5      | 4.       |
| 2014            | Jan             | 173.1     | 4.4       | 154.9 | 4.4          | 196.4       | 5.8       | 173.1 | 3.6           | 181.0      | 4.       |
|                 | Feb             | 173.9     | 4.6       | 155.1 | 4.5          | 198.9       | 6.9       | 173.4 | 3.5           | 182.1      | 4.       |
|                 | Mar             | 174.5     | 4.4       | 155.9 | 4.7          | 199.7       | 6.0       | 173.7 | 3.3           | 182.5      | 4.3      |
| % Cha<br>last m | inge on<br>onth | 0.3       |           | 0.5   |              | 0.4         |           | 0.2   |               | 0.3        |          |