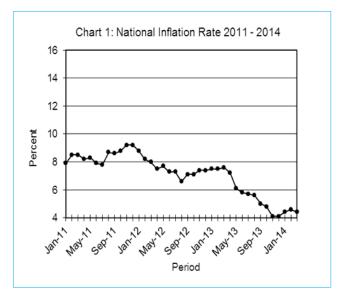

#### **Section 1: Headline Inflation**

The annual inflation rate was 4.4 percent in March 2014, a decline of 0.2 of a percentage point on the February 2014 rate of 4.6 percent. Annual inflation in March 2014 was lower than the 7.6 percent recorded during the same month in 2013. Contributing to the downward movement of annual inflation rate between March 2013 and March 2014 was the stable prices of the main components notably Transport, Food & Non-Alcoholic Beverages and Alcoholic Beverages, Tobacco & Narcotics, which dropped by 9.9, 3.9 and 3.8 percentage points respectively. The inflation rates for regions between February to March, indicated that rural villages' went down to 4.6 from 5.1 percent, urban villages' decreased from 4.7 percent to 4.3 percent, while cities and towns' declined to 4.4 from 4.5 percent.

TABLE 1: COST OF LIVING INDEX(Cont.)

|        |         | All<br>Items | National<br>Inflation | Monthly<br>Change | Towns &<br>Cities | Urban<br>Village | Rural<br>Villages |                   | Annual Inflat     |       |
|--------|---------|--------------|-----------------------|-------------------|-------------------|------------------|-------------------|-------------------|-------------------|-------|
|        |         | Index        | Rate                  | Change            | Index             | Index            | Index             | Towns &<br>Cities | Urban<br>Villages | Rural |
|        |         |              | %                     | %                 | 47.33             | 33.76            | 18.91             | %                 | %                 | 9     |
| 2011   | Jan     | 141.8        | 7.9                   | 0.8               | 141.3             | 141.0            | 144.5             | 8.8               | 7.5               | 6.    |
|        | Feb     | 142.9        | 8.5                   | 0.8               | 142.4             | 142.2            | 145.5             | 9.5               | 8.4               | 6.    |
|        | Mar     | 143.8        | 8.5                   | 0.7               | 143.2             | 143.2            | 146.6             | 9.3               | 8.7               | 6.    |
|        | Apr     | 146.0        | 8.2                   | 1.5               | 145.3             | 145.5            | 148.8             | 8.9               | 8.5               | 6.    |
|        | May     | 147.6        | 8.3                   | 1.1               | 146.9             | 146.9            | 150.5             | 9.0               | 8.5               | 6.    |
|        | Jun     | 149.0        | 7.9                   | 0.9               | 148.4             | 148.1            | 152.0             | 8.3               | 8.1               | 6.    |
|        | Jul     | 149.3        | 7.8                   | 0.3               | 148.9             | 148.3            | 152.3             | 8.4               | 7.7               | 6.    |
|        | Aug     | 150.8        | 8.7                   | 1.0               | 150.4             | 149.8            | 153.4             | 9.1               | 8.9               | 7.    |
|        | Sept    | 151.4        | 8.6                   | 0.4               | 150.9             | 150.6            | 153.9             | 8.9               | 8.6               | 7.    |
|        | Oct     | 152.0        | 8.8                   | 0.4               | 151.4             | 151.5            | 154.6             | 9.0               | 8.9               | 8.    |
|        | Nov     | 153.0        | 9.2                   | 0.6               | 152.4             | 152.7            | 155.0             | 9.3               | 9.6               | 8.    |
|        | Dec     | 153.5        | 9.2                   | 0.4               | 152.9             | 153.1            | 155.9             | 9.4               | 9.4               | 8.    |
| 2012   | Jan     | 154.3        | 8.8                   | 0.5               | 153.5             | 154.0            | 157.0             | 8.6               | 9.2               | 8.    |
|        | Feb     | 154.7        | 8.2                   | 0.2               | 153.7             | 154.4            | 157.6             | 8.0               | 8.6               | 8.    |
|        | Mar     | 155.4        | 8.0                   | 0.5               | 154.3             | 155.1            | 158.6             | 7.8               | 8.3               | 8.    |
|        | Apr     | 156.9        | 7.5                   | 1.0               | 156.0             | 156.6            | 159.8             | 7.3               | 7.7               | 7.    |
|        | May     | 159.0        | 7.7                   | 1.3               | 158.6             | 158.2            | 161.3             | 8.0               | 7.7               | 7.    |
|        | Jun     | 159.8        | 7.3                   | 0.5               | 159.3             | 158.9            | 162.5             | 7.4               | 7.3               | 6.    |
|        | Jul     | 160.3        | 7.3                   | 0.3               | 159.7             | 159.5            | 163.2             | 7.3               | 7.6               | 7.    |
|        | Aug     | 160.8        | 6.6                   | 0.3               | 160.0             | 160.2            | 163.6             | 6.4               | 6.9               | 6.    |
|        | Sept    | 162.1        | 7.1                   | 0.8               | 161.9             | 161.2            | 164.2             | 7.2               | 7.0               | 6.    |
|        | Oct     | 162.8        | 7.1                   | 0.5               | 162.6             | 161.7            | 165.3             | 7.5               | 6.8               | 6.    |
|        | Nov     | 164.4        | 7.4                   | 1.0               | 164.2             | 163.1            | 167.2             | 7.7               | 6.8               | 7.    |
|        | Dec     | 164.9        | 7.4                   | 0.3               | 164.3             | 163.9            | 168.4             | 7.5               | 7.1               | 8.    |
| 2013   | Jan     | 165.9        | 7.5                   | 0.6               | 165.0             | 164.8            | 170               | 7.5               | 7.0               | 8.    |
|        | Feb     | 166.2        | 7.5                   | 0.2               | 165.2             | 165.0            | 170.7             | 7.5               | 6.9               | 8.    |
|        | Mar     | 167.1        | 7.6                   | 0.6               | 166.0             | 166.2            | 171.8             | 7.5               | 7.2               | 8.    |
|        | Apr     | 168.2        | 7.2                   | 0.6               | 167.3             | 167.4            | 172.1             | 7.3               | 6.9               | 7.    |
|        | May     | 168.7        | 6.1                   | 0.3               | 168.0             | 167.5            | 172.5             | 5.9               | 5.9               | 6.    |
|        | Jun     | 169.1        | 5.8                   | 0.2               | 168.1             | 168.1            | 173.3             | 5.5               | 5.8               | 6.    |
|        | Jul     | 169.4        | 5.7                   | 0.2               | 168.5             | 168.3            | 173.5             | 5.5               | 5.5               | 6.    |
|        | Aug     | 169.8        | 5.6                   | 0.2               | 168.8             | 168.7            | 174.0             | 5.5               | 5.3               | 6.    |
|        | Sept    | 170.2        | 5.0                   | 0.3               | 169.1             | 169.2            | 174.7             | 4.5               | 5.0               | 6.    |
|        | Oct     | 170.6        | 4.8                   | 0.2               | 169.4             | 169.6            | 175.4             | 4.2               | 4.9               | 6.    |
|        | Nov     | 171.2        | 4.1                   | 0.3               | 169.9             | 170.0            | 176.4             | 3.5               | 4.3               | 5.    |
|        | Dec     | 171.7        | 4.1                   | 03                | 170.2             | 170.5            | 177.3             | 3.6               | 4.0               | 5.    |
| 2014   | Jan     | 173.1        | 4.4                   | 0.9               | 171.7             | 172.2            | 178.6             | 4.0               | 4.5               | 5.    |
|        | Feb     | 173.9        | 4.6                   | 0.4               | 172.6             | 172.7            | 179.4             | 4.5               | 4.7               | 5.    |
|        | Mar     | 174.5        | 4.4                   | 0.3               | 173.2             | 173.4            | 179.6             | 4.4               | 4.3               | 4.    |
| % Cha  | inge on |              |                       |                   |                   |                  |                   |                   |                   |       |
| ast mo | onth    | 0.3          |                       |                   | 0.4               | 0.4              | 0.1               |                   |                   |       |