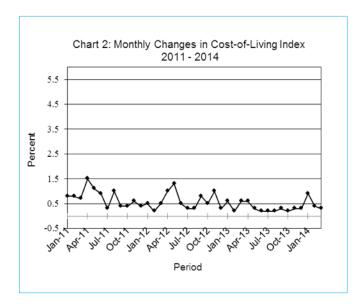

The March 2014 national Consumer Price Index registered an increase of 0.3 percent, advancing from 173.9 in February to 174.5 in March. The cities and towns' index moved from 172.6 to 173.2, recording an increase of 0.4 percent. The urban villages' index realized a rise of 0.4 percent, from 172.7 to 173.4 between the two months, while the rural villages' index moved from 179.4 to 179.6 between February 2014 and March 2014, recording an increase of 0.1 percent.

TABLE 1: COST OF LIVING INDEX(Cont.)

|        |         | All<br>Items | National<br>Inflation | Monthly<br>Change | Towns &<br>Cities | Urban<br>Village | Rural<br>Villages |                   | Annual Inflat     |       |
|--------|---------|--------------|-----------------------|-------------------|-------------------|------------------|-------------------|-------------------|-------------------|-------|
|        |         | Index        | Rate                  | Change            | Index             | Index            | Index             | Towns &<br>Cities | Urban<br>Villages | Rural |
|        |         |              | %                     | %                 | 47.33             | 33.76            | 18.91             | %                 | %                 | 9     |
| 2011   | Jan     | 141.8        | 7.9                   | 0.8               | 141.3             | 141.0            | 144.5             | 8.8               | 7.5               | 6.    |
|        | Feb     | 142.9        | 8.5                   | 0.8               | 142.4             | 142.2            | 145.5             | 9.5               | 8.4               | 6.    |
|        | Mar     | 143.8        | 8.5                   | 0.7               | 143.2             | 143.2            | 146.6             | 9.3               | 8.7               | 6.    |
|        | Apr     | 146.0        | 8.2                   | 1.5               | 145.3             | 145.5            | 148.8             | 8.9               | 8.5               | 6.    |
|        | May     | 147.6        | 8.3                   | 1.1               | 146.9             | 146.9            | 150.5             | 9.0               | 8.5               | 6.    |
|        | Jun     | 149.0        | 7.9                   | 0.9               | 148.4             | 148.1            | 152.0             | 8.3               | 8.1               | 6.    |
|        | Jul     | 149.3        | 7.8                   | 0.3               | 148.9             | 148.3            | 152.3             | 8.4               | 7.7               | 6.    |
|        | Aug     | 150.8        | 8.7                   | 1.0               | 150.4             | 149.8            | 153.4             | 9.1               | 8.9               | 7.    |
|        | Sept    | 151.4        | 8.6                   | 0.4               | 150.9             | 150.6            | 153.9             | 8.9               | 8.6               | 7.    |
|        | Oct     | 152.0        | 8.8                   | 0.4               | 151.4             | 151.5            | 154.6             | 9.0               | 8.9               | 8.    |
|        | Nov     | 153.0        | 9.2                   | 0.6               | 152.4             | 152.7            | 155.0             | 9.3               | 9.6               | 8.    |
|        | Dec     | 153.5        | 9.2                   | 0.4               | 152.9             | 153.1            | 155.9             | 9.4               | 9.4               | 8.    |
| 2012   | Jan     | 154.3        | 8.8                   | 0.5               | 153.5             | 154.0            | 157.0             | 8.6               | 9.2               | 8.    |
|        | Feb     | 154.7        | 8.2                   | 0.2               | 153.7             | 154.4            | 157.6             | 8.0               | 8.6               | 8.    |
|        | Mar     | 155.4        | 8.0                   | 0.5               | 154.3             | 155.1            | 158.6             | 7.8               | 8.3               | 8.    |
|        | Apr     | 156.9        | 7.5                   | 1.0               | 156.0             | 156.6            | 159.8             | 7.3               | 7.7               | 7.    |
|        | May     | 159.0        | 7.7                   | 1.3               | 158.6             | 158.2            | 161.3             | 8.0               | 7.7               | 7.    |
|        | Jun     | 159.8        | 7.3                   | 0.5               | 159.3             | 158.9            | 162.5             | 7.4               | 7.3               | 6.    |
|        | Jul     | 160.3        | 7.3                   | 0.3               | 159.7             | 159.5            | 163.2             | 7.3               | 7.6               | 7.    |
|        | Aug     | 160.8        | 6.6                   | 0.3               | 160.0             | 160.2            | 163.6             | 6.4               | 6.9               | 6.    |
|        | Sept    | 162.1        | 7.1                   | 0.8               | 161.9             | 161.2            | 164.2             | 7.2               | 7.0               | 6.    |
|        | Oct     | 162.8        | 7.1                   | 0.5               | 162.6             | 161.7            | 165.3             | 7.5               | 6.8               | 6.    |
|        | Nov     | 164.4        | 7.4                   | 1.0               | 164.2             | 163.1            | 167.2             | 7.7               | 6.8               | 7.    |
|        | Dec     | 164.9        | 7.4                   | 0.3               | 164.3             | 163.9            | 168.4             | 7.5               | 7.1               | 8.    |
| 2013   | Jan     | 165.9        | 7.5                   | 0.6               | 165.0             | 164.8            | 170               | 7.5               | 7.0               | 8.    |
|        | Feb     | 166.2        | 7.5                   | 0.2               | 165.2             | 165.0            | 170.7             | 7.5               | 6.9               | 8.    |
|        | Mar     | 167.1        | 7.6                   | 0.6               | 166.0             | 166.2            | 171.8             | 7.5               | 7.2               | 8.    |
|        | Apr     | 168.2        | 7.2                   | 0.6               | 167.3             | 167.4            | 172.1             | 7.3               | 6.9               | 7.    |
|        | May     | 168.7        | 6.1                   | 0.3               | 168.0             | 167.5            | 172.5             | 5.9               | 5.9               | 6.    |
|        | Jun     | 169.1        | 5.8                   | 0.2               | 168.1             | 168.1            | 173.3             | 5.5               | 5.8               | 6.    |
|        | Jul     | 169.4        | 5.7                   | 0.2               | 168.5             | 168.3            | 173.5             | 5.5               | 5.5               | 6.    |
|        | Aug     | 169.8        | 5.6                   | 0.2               | 168.8             | 168.7            | 174.0             | 5.5               | 5.3               | 6.    |
|        | Sept    | 170.2        | 5.0                   | 0.3               | 169.1             | 169.2            | 174.7             | 4.5               | 5.0               | 6.    |
|        | Oct     | 170.6        | 4.8                   | 0.2               | 169.4             | 169.6            | 175.4             | 4.2               | 4.9               | 6.    |
|        | Nov     | 171.2        | 4.1                   | 0.3               | 169.9             | 170.0            | 176.4             | 3.5               | 4.3               | 5.    |
|        | Dec     | 171.7        | 4.1                   | 03                | 170.2             | 170.5            | 177.3             | 3.6               | 4.0               | 5.    |
| 2014   | Jan     | 173.1        | 4.4                   | 0.9               | 171.7             | 172.2            | 178.6             | 4.0               | 4.5               | 5.    |
|        | Feb     | 173.9        | 4.6                   | 0.4               | 172.6             | 172.7            | 179.4             | 4.5               | 4.7               | 5.    |
|        | Mar     | 174.5        | 4.4                   | 0.3               | 173.2             | 173.4            | 179.6             | 4.4               | 4.3               | 4.    |
| % Cha  | inge on |              |                       |                   |                   |                  |                   |                   |                   |       |
| ast mo | onth    | 0.3          |                       |                   | 0.4               | 0.4              | 0.1               |                   |                   |       |