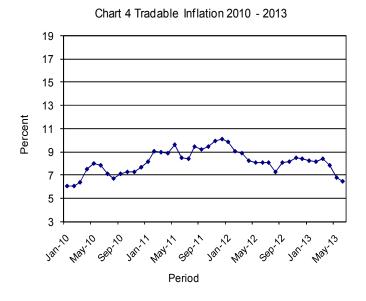

All-Tradable inflation rate registered a decrease of 0.3 of a percentage point from 6.8 percent in May to 6.5 percent in June. The Domestic Tradable inflation went down by 0.6 of a percentage point in June, registering 6.9 percent against 7.5 percent in May, while the Non-Tradable inflation rate went down by 0.1 of a percentage point, from 4.3 percent in May to 4.2 percent in June. The Imported Tradable inflation rate recorded a drop of 0.1 of a percentage point, from 6.3 percent in May to 6.2 percent in June.

The All-Tradable index moved from 176.5 in May to 176.8 in June, recording an increase of 0.2 percent. The Non-Tradable index went up by 0.5 percent, from 150.4 in May to 151.1 in June whereas the *Imported Tradable* index moved from 168.9 to 169.5, an increase of 0.4 percent.

TABLE 3: COST-OF-LIVING INDEX BY TRADABILITY (September 2006 = 100.0)

|                        | All Items |           | Non-<br>Tradable |           | Domestic<br>Tradable |           | Imported<br>Tradable |           | All<br>Tradable |           |
|------------------------|-----------|-----------|------------------|-----------|----------------------|-----------|----------------------|-----------|-----------------|-----------|
|                        | Index     | Inflation | Index            | Inflation | Index                | Inflation | Index                | Inflation | Index           | Inflation |
| Weights                | 100.00    |           | 30.92            |           | 23.91                |           | 45.17                |           | 69.08           |           |
| <b>2010</b> Jan        | 131.4     | 6.1       | 123.8            | 5.7       | 149.3                | 3.0       | 127.2                | 8.5       | 134.6           | 6.1       |
| Feb                    | 131.7     | 6.1       | 124.0            | 5.6       | 149.5                | 2.2       | 127.4                | 9.0       | 134.9           | 6.1       |
| Mar                    | 132.6     | 6.0       | 124.6            | 4.9       | 150.5                | 2.0       | 128.7                | 9.3       | 136.0           | 6.4       |
| Apr                    | 135.0     | 7.1       | 126.9            | 6.2       | 153.7                | 3.5       | 130.6                | 10.1      | 138.3           | 7.5       |
| May                    | 136.3     | 7.8       | 128.7            | 7.5       | 154.9                | 4.2       | 131.7                | 10.4      | 139.5           | 8.0       |
| Jun                    | 138.1     | 7.7       | 129.7            | 7.3       | 154.8                | 4.2       | 135.1                | 10.3      | 141.6           | 7.9       |
| July                   | 138.6     | 7.0       | 129.9            | 6.9       | 155.3                | 3.8       | 135.7                | 9.2       | 142.2           | 7.1       |
| Aug                    | 138.7     | 6.7       | 130.0            | 6.8       | 155.3                | 3.8       | 135.9                | 8.5       | 142.4           | 6.7       |
| Sept                   | 139.4     | 7.0       | 130.9            | 6.9       | 155.5                | 4.3       | 136.8                | 8.8       | 143.1           | 7.1       |
| Oct                    | 139.7     | 7.2       | 131.0            | 7.0       | 155.6                | 4.3       | 137.3                | 9.1       | 143.4           | 7.3       |
| Nov                    | 140.1     | 7.2       | 131.2            | 7.0       | 155.9                | 4.3       | 137.9                | 9.0       | 144.0           | 7.3       |
| Dec                    | 140.6     | 7.4       | 131.6            | 6.9       | 156.5                | 5.0       | 138.4                | 9.3       | 144.5           | 7.7       |
| <b>2011</b> Jan        | 141.8     | 7.9       | 132.8            | 7.3       | 158.2                | 5.9       | 139.2                | 9.5       | 145.6           | 8.2       |
| Feb                    | 142.9     | 8.5       | 132.9            | 7.2       | 158.9                | 6.2       | 141.3                | 10.9      | 147.2           | 9.1       |
| Mar                    | 143.8     | 8.5       | 133.7            | 7.3       | 160.1                | 6.4       | 142.2                | 10.5      | 148.2           | 9.0       |
| Apr                    | 146.0     | 8.2       | 135.2            | 6.5       | 162.2                | 5.5       | 144.8                | 10.9      | 150.6           | 8.9       |
| May                    | 147.6     | 8.3       | 135.3            | 5.2       | 163.5                | 5.5       | 147.6                | 12.1      | 152.9           | 9.6       |
| Jun                    | 149.0     | 7.9       | 138.0            | 6.4       | 164.8                | 6.5       | 148.1                | 9.6       | 153.6           | 8.5       |
| Jul                    | 149.3     | 7.8       | 138.0            | 6.3       | 165.4                | 6.5       | 148.6                | 9.5       | 154.2           | 8.4       |
| Aug                    | 150.8     | 8.7       | 139.0            | 7.0       | 165.7                | 6.7       | 150.9                | 11.1      | 155.8           | 9.5       |
| Sept                   | 151.4     | 8.6       | 139.9            | 6.9       | 166.3                | 6.9       | 151.3                | 10.6      | 156.3           | 9.2       |
| Oct                    | 152.0     | 8.8       | 140.3            | 7.1       | 167.0                | 7.4       | 152.1                | 10.8      | 157.0           | 9.5       |
| Nov                    | 153.0     | 9.2       | 140.4            | 7.0       | 167.5                | 7.4       | 153.9                | 11.6      | 158.4           | 10.0      |
| Dec                    | 153.5     | 9.2       | 140.7            | 6.9       | 168.0                | 7.4       | 154.6                | 11.8      | 159.1           | 10.1      |
| <b>2012</b> Jan        | 154.3     | 8.8       | 141.1            | 6.2       | 169.6                | 7.2       | 155.3                | 11.5      | 160.0           | 9.9       |
| Feb                    | 154.7     | 8.2       | 141.0            | 6.1       | 170.4                | 7.3       | 155.7                | 10.2      | 160.6           | 9.1       |
| Mar                    | 155.4     | 8.0       | 141.4            | 5.8       | 172.2                | 7.6       | 156.1                | 9.8       | 161.4           | 8.9       |
| Apr                    | 156.9     | 7.5       | 142.4            | 5.3       | 176.0                | 8.5       | 156.7                | 8.2       | 163.2           | 8.3       |
| May                    | 159.0     | 7.7       | 144.2            | 6.5       | 178.0                | 8.9       | 158.9                | 7.7       | 165.3           | 8.1       |
| Jun                    | 159.8     | 7.3       | 145.0            | 5.1       | 178.7                | 8.4       | 159.7                | 7.8       | 166.0           | 8.1       |
| Jul                    | 160.3     | 7.3       | 145.2            | 5.2       | 179.0                | 8.2       | 160.5                | 8.0       | 166.7           | 8.1       |
| Aug                    | 160.8     | 6.6       | 145.7            | 4.8       | 179.3                | 8.2       | 161.1                | 6.7       | 167.2           | 7.3       |
| Sept                   | 162.1     | 7.1       | 146.1            | 4.4       | 179.9                | 8.2       | 163.4                | 8.0       | 168.9           | 8.1       |
| Oct                    | 162.8     | 7.1       | 146.3            | 4.3       | 181.6                | 8.7       | 164.0                | 7.8       | 169.9           | 8.2       |
| Nov                    | 164.4     | 7.4       | 146.7            | 4.5       | 183.7                | 9.7       | 165.9                | 7.8       | 172.0           | 8.5       |
| Dec                    | 164.9     | 7.4       | 147.3            | 4.7       | 184.5                | 9.8       | 166.3                | 7.5       | 172.5           | 8.4       |
| <b>2013</b> Jan        | 165.9     | 7.5       | 148.4            | 5.2       | 185.6                | 9.5       | 167.1                | 7.6       | 173.4           | 8.3       |
| Feb                    | 166.2     | 7.5       | 148.5            | 5.3       | 186.0                | 9.2       | 167.5                | 7.6       | 173.8           | 8.2       |
| Mar                    | 167.1     | 7.6       | 148.8            | 5.3       | 188.4                | 9.4       | 168.1                | 7.7       | 175.0           | 8.4       |
| Apr                    | 168.2     | 7.2       | 150.1            | 5.4       | 190.9                | 8.4       | 168.4                | 7.5       | 176.0           | 7.9       |
| May                    | 168.7     | 6.1       | 150.4            | 4.3       | 191.4                | 7.5       | 168.9                | 6.3       | 176.5           | 6.8       |
| Jun                    | 169.1     | 5.8       | 151.1            | 4.2       | 191.1                | 6.9       | 169.5                | 6.2       | 176.8           | 6.5       |
| % Change on last month | 0.2       |           | 0.5              |           | (0.1)                |           | 0.4                  |           | 0.2             |           |