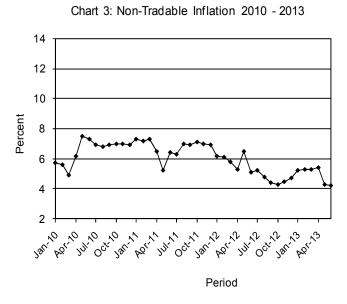

All-Tradable inflation rate registered a decrease of 0.3 of a percentage point from 6.8 percent in May to 6.5 percent in June. The Domestic Tradable inflation went down by 0.6 of a percentage point in June, registering 6.9 percent against 7.5 percent in May, while the Non-Tradable inflation rate went down by 0.1 of a percentage point, from 4.3 percent in May to 4.2 percent in June. The Imported Tradable inflation rate recorded a drop of 0.1 of a percentage point, from 6.3 percent in May to 6.2 percent in June.

The All-Tradable index moved from 176.5 in May to 176.8 in June, recording an increase of 0.2 percent. The Non-Tradable index went up by 0.5 percent, from 150.4 in May to 151.1 in June whereas the *Imported Tradable* index moved from 168.9 to 169.5, an increase of 0.4 percent.

TABLE 3: COST-OF-LIVING INDEX BY TRADABILITY (September 2006 = 100.0)

|                        | All Items |           | Non-<br>Tradable |           | Domestic<br>Tradable |           | Imported<br>Tradable |           | All<br>Tradable |           |
|------------------------|-----------|-----------|------------------|-----------|----------------------|-----------|----------------------|-----------|-----------------|-----------|
|                        | Index     | Inflation | Index            | Inflation | Index                | Inflation | Index                | Inflation | Index           | Inflation |
| Weights                | 100.00    |           | 30.92            |           | 23.91                |           | 45.17                |           | 69.08           |           |
| <b>2010</b> Jan        | 131.4     | 6.1       | 123.8            | 5.7       | 149.3                | 3.0       | 127.2                | 8.5       | 134.6           | 6.1       |
| Feb                    | 131.7     | 6.1       | 124.0            | 5.6       | 149.5                | 2.2       | 127.4                | 9.0       | 134.9           | 6.1       |
| Mar                    | 132.6     | 6.0       | 124.6            | 4.9       | 150.5                | 2.0       | 128.7                | 9.3       | 136.0           | 6.4       |
| Apr                    | 135.0     | 7.1       | 126.9            | 6.2       | 153.7                | 3.5       | 130.6                | 10.1      | 138.3           | 7.5       |
| May                    | 136.3     | 7.8       | 128.7            | 7.5       | 154.9                | 4.2       | 131.7                | 10.4      | 139.5           | 8.0       |
| Jun                    | 138.1     | 7.7       | 129.7            | 7.3       | 154.8                | 4.2       | 135.1                | 10.3      | 141.6           | 7.9       |
| July                   | 138.6     | 7.0       | 129.9            | 6.9       | 155.3                | 3.8       | 135.7                | 9.2       | 142.2           | 7.1       |
| Aug                    | 138.7     | 6.7       | 130.0            | 6.8       | 155.3                | 3.8       | 135.9                | 8.5       | 142.4           | 6.7       |
| Sept                   | 139.4     | 7.0       | 130.9            | 6.9       | 155.5                | 4.3       | 136.8                | 8.8       | 143.1           | 7.1       |
| Oct                    | 139.7     | 7.2       | 131.0            | 7.0       | 155.6                | 4.3       | 137.3                | 9.1       | 143.4           | 7.3       |
| Nov                    | 140.1     | 7.2       | 131.2            | 7.0       | 155.9                | 4.3       | 137.9                | 9.0       | 144.0           | 7.3       |
| Dec                    | 140.6     | 7.4       | 131.6            | 6.9       | 156.5                | 5.0       | 138.4                | 9.3       | 144.5           | 7.7       |
| <b>2011</b> Jan        | 141.8     | 7.9       | 132.8            | 7.3       | 158.2                | 5.9       | 139.2                | 9.5       | 145.6           | 8.2       |
| Feb                    | 142.9     | 8.5       | 132.9            | 7.2       | 158.9                | 6.2       | 141.3                | 10.9      | 147.2           | 9.1       |
| Mar                    | 143.8     | 8.5       | 133.7            | 7.3       | 160.1                | 6.4       | 142.2                | 10.5      | 148.2           | 9.0       |
| Apr                    | 146.0     | 8.2       | 135.2            | 6.5       | 162.2                | 5.5       | 144.8                | 10.9      | 150.6           | 8.9       |
| May                    | 147.6     | 8.3       | 135.3            | 5.2       | 163.5                | 5.5       | 147.6                | 12.1      | 152.9           | 9.6       |
| Jun                    | 149.0     | 7.9       | 138.0            | 6.4       | 164.8                | 6.5       | 148.1                | 9.6       | 153.6           | 8.5       |
| Jul                    | 149.3     | 7.8       | 138.0            | 6.3       | 165.4                | 6.5       | 148.6                | 9.5       | 154.2           | 8.4       |
| Aug                    | 150.8     | 8.7       | 139.0            | 7.0       | 165.7                | 6.7       | 150.9                | 11.1      | 155.8           | 9.5       |
| Sept                   | 151.4     | 8.6       | 139.9            | 6.9       | 166.3                | 6.9       | 151.3                | 10.6      | 156.3           | 9.2       |
| Oct                    | 152.0     | 8.8       | 140.3            | 7.1       | 167.0                | 7.4       | 152.1                | 10.8      | 157.0           | 9.5       |
| Nov                    | 153.0     | 9.2       | 140.4            | 7.0       | 167.5                | 7.4       | 153.9                | 11.6      | 158.4           | 10.0      |
| Dec                    | 153.5     | 9.2       | 140.7            | 6.9       | 168.0                | 7.4       | 154.6                | 11.8      | 159.1           | 10.1      |
| <b>2012</b> Jan        | 154.3     | 8.8       | 141.1            | 6.2       | 169.6                | 7.2       | 155.3                | 11.5      | 160.0           | 9.9       |
| Feb                    | 154.7     | 8.2       | 141.0            | 6.1       | 170.4                | 7.3       | 155.7                | 10.2      | 160.6           | 9.1       |
| Mar                    | 155.4     | 8.0       | 141.4            | 5.8       | 172.2                | 7.6       | 156.1                | 9.8       | 161.4           | 8.9       |
| Apr                    | 156.9     | 7.5       | 142.4            | 5.3       | 176.0                | 8.5       | 156.7                | 8.2       | 163.2           | 8.3       |
| May                    | 159.0     | 7.7       | 144.2            | 6.5       | 178.0                | 8.9       | 158.9                | 7.7       | 165.3           | 8.1       |
| Jun                    | 159.8     | 7.3       | 145.0            | 5.1       | 178.7                | 8.4       | 159.7                | 7.8       | 166.0           | 8.1       |
| Jul                    | 160.3     | 7.3       | 145.2            | 5.2       | 179.0                | 8.2       | 160.5                | 8.0       | 166.7           | 8.1       |
| Aug                    | 160.8     | 6.6       | 145.7            | 4.8       | 179.3                | 8.2       | 161.1                | 6.7       | 167.2           | 7.3       |
| Sept                   | 162.1     | 7.1       | 146.1            | 4.4       | 179.9                | 8.2       | 163.4                | 8.0       | 168.9           | 8.1       |
| Oct                    | 162.8     | 7.1       | 146.3            | 4.3       | 181.6                | 8.7       | 164.0                | 7.8       | 169.9           | 8.2       |
| Nov                    | 164.4     | 7.4       | 146.7            | 4.5       | 183.7                | 9.7       | 165.9                | 7.8       | 172.0           | 8.5       |
| Dec                    | 164.9     | 7.4       | 147.3            | 4.7       | 184.5                | 9.8       | 166.3                | 7.5       | 172.5           | 8.4       |
| <b>2013</b> Jan        | 165.9     | 7.5       | 148.4            | 5.2       | 185.6                | 9.5       | 167.1                | 7.6       | 173.4           | 8.3       |
| Feb                    | 166.2     | 7.5       | 148.5            | 5.3       | 186.0                | 9.2       | 167.5                | 7.6       | 173.8           | 8.2       |
| Mar                    | 167.1     | 7.6       | 148.8            | 5.3       | 188.4                | 9.4       | 168.1                | 7.7       | 175.0           | 8.4       |
| Apr                    | 168.2     | 7.2       | 150.1            | 5.4       | 190.9                | 8.4       | 168.4                | 7.5       | 176.0           | 7.9       |
| May                    | 168.7     | 6.1       | 150.4            | 4.3       | 191.4                | 7.5       | 168.9                | 6.3       | 176.5           | 6.8       |
| Jun                    | 169.1     | 5.8       | 151.1            | 4.2       | 191.1                | 6.9       | 169.5                | 6.2       | 176.8           | 6.5       |
| % Change on last month | 0.2       |           | 0.5              |           | (0.1)                |           | 0.4                  |           | 0.2             |           |