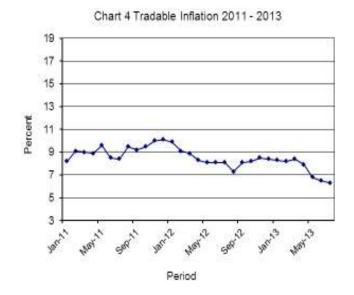

## **CHARTS**

- 1. National Rates of Inflation, January 2011 July 2013
- 2. Monthly Changes in the Cost-of-Living Index, January 2011 July 2013
- 3. Non-Tradable Inflation Rates, January 2011 July 2013
- 4. Tradable Inflation Rates, January 2011 July 2013

All-Tradable inflation rate recorded a decrease of 0.2 of a percentage point from 6.5 percent in June to 6.3 percent in July. The *Imported Tradable* inflation rate recorded a drop of 0.2 of a percentage point, from 6.2 percent in June to 6.0 percent in July. The *Domestic Tradable* inflation went down by 0.1 of a percentage point in July, registering 6.8 percent against 6.9 percent in June, while the *Non-Tradable* inflation rate went down by 0.1 of a percentage point, from 4.2 percent in June to 4.1 percent in July.

The All-Tradable index advanced from 176.8 in June to 177.2 in July, recording an increase of 0.2 percent. The *Imported Tradable* index moved from 169.5 to 170.1, an increase of 0.3 percent, whereas the *Non-Tradable* index went up by 0.1 percent, from 151.1 in June to 151.2 in July.