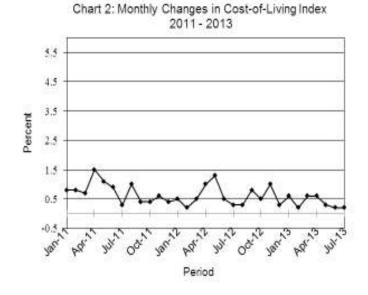

## **CHARTS**

- 1. National Rates of Inflation, January 2011 July 2013
- 2. Monthly Changes in the Cost-of-Living Index, January 2011 July 2013
- 3. Non-Tradable Inflation Rates, January 2011 July 2013
- 4. Tradable Inflation Rates, January 2011 July 2013

The July 2013 national Consumer Price Index was 169.4, an increase of 0.2 percent from 169.1 recorded in June 2013. The cities and towns' index advanced from 168.1 to 168.5, recording an increase of 0.2 percent. The Urban villages' index realized a rise of 0.1 percent, from 168.1 to 168.3 between the two months, while the rural villages' index moved from 173.3 to 173.5 between June and July, also registering an increase of 0.1 percent.

Group indices were stable between June and July, recording changes of less than 1.0 percent.

The Clothing & Footwear group index registered an increase of 0.4 percent from 152.3 in June to 152.9 in July. This is due to the increase of the section indices such as Cleaning, Repair & Hire (3.6 percent), Clothing (0.5 percent), Other articles of Clothing (0.5 percent) and Footwear (0.2 percent).

The Furnishing, Household Equipment & Routine Maintenance group index registered an increase of 0.3 percent from 167.4 in June to 167.9 in July. All section indices recorded an increase, notably, Furniture & Furnishing (0.8 percent), Household Appliances (0.3 percent).