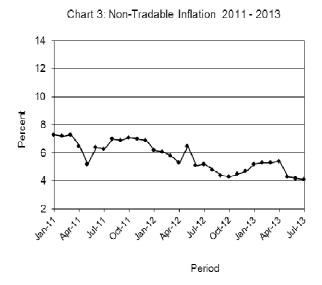

## **CHARTS**

- 1. National Rates of Inflation, January 2011 July 2013
- 2. Monthly Changes in the Cost-of-Living Index, January 2011 July 2013
- 3. Non-Tradable Inflation Rates, January 2011 July 2013
- 4. Tradable Inflation Rates, January 2011 July 2013

All-Tradable inflation rate recorded a decrease of 0.2 of a percentage point from 6.5 percent in June to 6.3 percent in July. The *Imported Tradable* inflation rate recorded a drop of 0.2 of a percentage point, from 6.2 percent in June to 6.0 percent in July. The *Domestic Tradable* inflation went down by 0.1 of a percentage point in July, registering 6.8 percent against 6.9 percent in June, while the *Non-Tradable* inflation rate went down by 0.1 of a percentage point, from 4.2 percent in June to 4.1 percent in July.

The All-Tradable index advanced from 176.8 in June to 177.2 in July, recording an increase of 0.2 percent. The *Imported Tradable* index moved from 169.5 to 170.1, an increase of 0.3 percent, whereas the *Non-Tradable* index went up by 0.1 percent, from 151.1 in June to 151.2 in July.