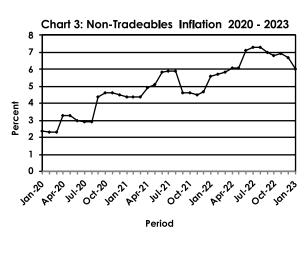

The All-Tradeables inflation rate was 11.6 percent in January 2023, registering a decrease of 4.9 percentage points from the December 2022 rate of 16.5 percent. The Imported Tradeables inflation rate registered a drop of 6.9 percentage points from 18.0 percent in December 2022 to 11.1 percent in January 2023. The Non-Tradeables inflation was 6.0 percent in January 2023, a decline of 0.7 of a percentage point from the December 2022 rate of 6.7 percent. The Domestic Tradeables inflation rate rose by 0.6 of a percentage point, from 12.4 percent in December 2022 to 13.0 percent in January 2023. **Refer to Table 4.** 