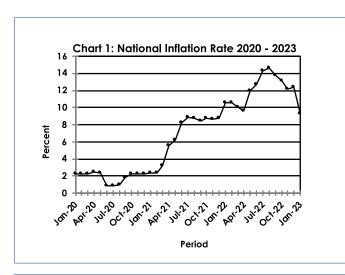

The annual inflation rate stood at 9.3 percent in January 2023, registering a drop of 3.1 percentage points from the December 2022 rate of 12.4 percent. Applying significant downward pressure to the annual inflation rate in January 2023 was a decline in prices of Transport.

#### **Section 1:** Headline Inflation

The annual inflation rate was at 9.3 percent in January 2023, recording a drop of 3.1 percentage points from the December 2022 rate of 12.4 percent. The major contributors to the annual inflation rate in January 2023 were Transport (3.6 percent), Food & Non-Alcoholic Beverages (2.3 percent), Housing, Water, Electricity, Gas & Other Fuels (0.8 percent), and Miscellaneous Goods & Services (0.8 percent). Refer to Table 1 and Chart 5.