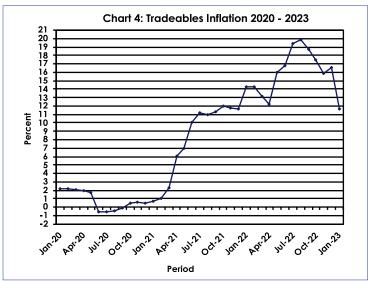

The All-Tradeables inflation rate was 11.6 percent in January 2023, registering a decrease of 4.9 percentage points from the December 2022 rate of 16.5 percent. The Imported Tradeables inflation rate registered a drop of 6.9 percentage points from 18.0 percent in December 2022 to 11.1 percent in January 2023. The Non-Tradeables inflation was 6.0 percent in January 2023, a decline of 0.7 of a percentage point from the December 2022 rate of 6.7 percent. The Domestic Tradeables inflation rate rose by 0.6 of a percentage point, from 12.4 percent in December 2022 to 13.0 percent in January 2023. **Refer to Table 4.** 