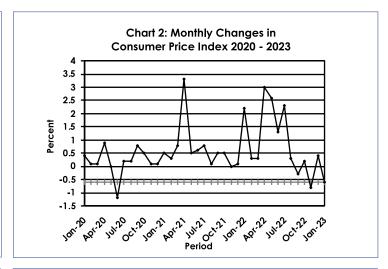

The national Consumer Price Index went down by 0.6 percent, from 127.6 in December 2022 to 126.8 in January 2023. The Rural Villages index moved from 127.6 in December to 126.1 in January 2023, recording a drop of 1.2 percent. The Urban Villages index recorded a decrease of 0.6 percent from 127.8 to 127.1 during the period under review, whilst the Cities & Towns index stood at 126.9 in January 2023, registering a decrease of 0.4 percent from 127.4 recorded in December 2022. **Refer to Table 2**.