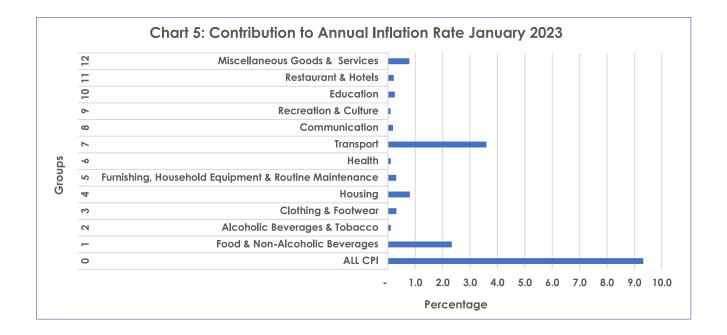

#### **Section 1:** Headline Inflation

The annual inflation rate was at 9.3 percent in January 2023, recording a drop of 3.1 percentage points from the December 2022 rate of 12.4 percent. The major contributors to the annual inflation rate in January 2023 were Transport (3.6 percent), Food & Non-Alcoholic Beverages (2.3 percent), Housing, Water, Electricity, Gas & Other Fuels (0.8 percent), and Miscellaneous Goods & Services (0.8 percent). Refer to Table 1 and Chart 5.

# **Tables**

TABLE 1: Contributions of Groups to Annual Inflation Rate

| Group |                                                       |        | Contribution |        |
|-------|-------------------------------------------------------|--------|--------------|--------|
| Code  | Group Name                                            | Nov-22 | Dec-22       | Jan-23 |
| 0     | All Items Inflation Rate                              | 12.2   | 12.4         | 9.3    |
| 1     | Food & Non-Alcoholic Beverages                        | 2.3    | 2.4          | 2.3    |
| 2     | Alcoholic Beverages &Tobacco                          | 0.1    | 0.1          | 0.1    |
| 3     | Clothing & Footwear                                   | 0.3    | 0.3          | 0.3    |
| 4     | Housing, Water, Electricity, Gas & Other Fuels        | 0.9    | 0.9          | 0.8    |
| 5     | Furnishing, Household Equipment & Routine Maintenance | 0.3    | 0.3          | 0.3    |
| 6     | Health                                                | 0.1    | 0.1          | 0.1    |
| 7     | Transport                                             | 6.6    | 6.8          | 3.6    |
| 8     | Communication                                         | 0.2    | 0.2          | 0.2    |
| 9     | Recreation & Culture                                  | 0.1    | 0.1          | 0.1    |
| 10    | Education                                             | 0.1    | 0.1          | 0.3    |
| 11    | Restaurants & Hotels                                  | 0.2    | 0.2          | 0.2    |
| 12    | Miscellaneous Goods & Services                        | 0.9    | 0.9          | 0.8    |