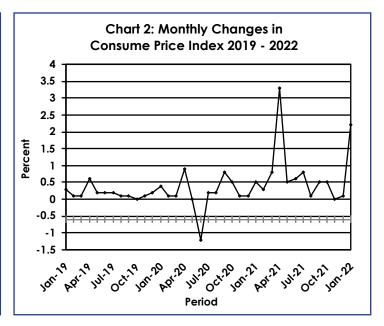

The national Consumer Price Index went up by 2.2 percent in January 2022, from 113.5 registered in December 2021 to 116.0. The Rural Villages index recorded a growth of 2.4 percent, from 112.7 in December 2021 to 115.4 in January 2022. The Cities & Towns Index moved from 113.4 to 116.1 registering an increase of 2.3 percent, whereas the Urban Villages index advanced from 113.9 in December 2021 to 116.2 in January 2022, recording a rise of 2.0 percent. **Refer to Table 2**.

All the group indices registered positive growth between December 2021 and January 2022, with significant increases realised on the Transport and Education group indices, at 8.1 and 1.1 percent respectively. **Refer to Table 2**.