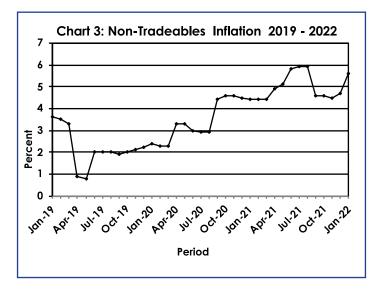

The All-Tradeables index rose by 3.0 percent in January 2022, from 114.7 registered in December 2021 to 118.2 in January 2022. The Imported Tradeables Index moved from 114.5 in December 2021 to 119.1 in January 2022, an increase of 4.0 percent. The Non-Tradeables Index moved from 111.9 in December to 113.1 in January, recording a rise of 1.1 percent. The Domestic Tradeables Index realised a growth of 0.5 percent from 115.1 in December to 115.6 in January. **Refer to Table 4**.

The All-Tradeables inflation rate was 14.3 percent in January 2022, recording an increase of 2.6 percentage points on the December rate of 11.7 percent. The Imported Tradeables inflation went up by 3.7 percentage points, from 14.2 percent in December 2021 to 17.9 percent in January 2022. The Non-Tradeables inflation rate registered a rise of 0.9 of a percentage point, from 4.7 percent in December to 5.6 percent in January. The Domestic Tradeables inflation was 5.2 percent in January 2022, registering a drop of 0.1 of a percentage point from 5.3 percent recorded in December 2021. **Refer to Table 4.** 