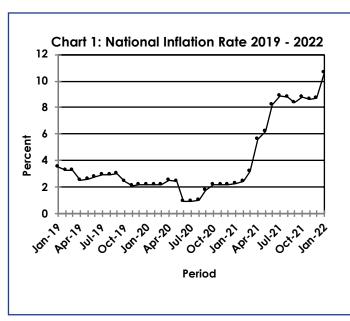

### **SECTION 1: HEADLINE INFLATION**

The annual inflation rate was 10.6 percent in January 2022, registering an increase of 1.9 percentage points from the December 2021 rate of 8.7 percent. The main contributors to the January 2022 rate were Transport (6.2 percent), Housing, Water, Electricity, Gas & Other Fuels (1.4 percent), Food & Non-Alcoholic Beverages (1.0 percent) and Miscellaneous Goods & Services (0.7 percent). Refer to Table 1 and Chart 5.

The inflation rates for regions between December 2021 and January 2022 show that the Cities & Towns inflation rate rose by 2.1 percentage points, from 8.6 percent in December to 10.7 percent in January. The Rural Villages' inflation rate stood at 10.7 percent in January 2022, presenting a rise of 2.0 percentage points on the December rate of 8.7 percent, while the Urban Villages' inflation rate registered an increase of 1.6 percentage points, from 8.8 percent in December 2021 to 10.4 percent in January 2022. Refer to Table 2

The national Consumer Price Index went up by 2.2 percent in January 2022, from 113.5 registered in December 2021 to 116.0. The Rural Villages index recorded a growth of 2.4 percent, from 112.7 in December 2021 to 115.4 in January 2022. The Cities & Towns Index moved from 113.4 to 116.1 registering an increase of 2.3 percent, whereas the Urban Villages index advanced from 113.9 in December 2021 to 116.2 in January 2022, recording a rise of 2.0 percent. **Refer to Table 2**.