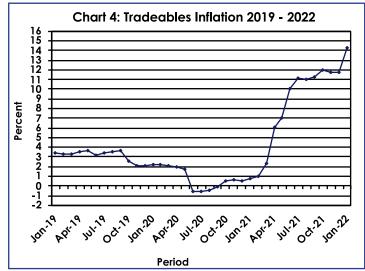

The All-Tradeables index rose by 3.0 percent in January 2022, from 114.7 registered in December 2021 to 118.2 in January 2022. The Imported Tradeables Index moved from 114.5 in December 2021 to 119.1 in January 2022, an increase of 4.0 percent. The Non-Tradeables Index moved from 111.9 in December to 113.1 in January, recording a rise of 1.1 percent. The Domestic Tradeables Index realised a growth of 0.5 percent from 115.1 in December to 115.6 in January. **Refer to Table 4**.

The All-Tradeables inflation rate was 14.3 percent in January 2022, recording an increase of 2.6 percentage points on the December rate of 11.7 percent. The Imported Tradeables inflation went up by 3.7 percentage points, from 14.2 percent in December 2021 to 17.9 percent in January 2022. The Non-Tradeables inflation rate registered a rise of 0.9 of a percentage point, from 4.7 percent in December to 5.6 percent in January. The Domestic Tradeables inflation was 5.2 percent in January 2022, registering a drop of 0.1 of a percentage point from 5.3 percent recorded in December 2021. **Refer to Table 4.** 