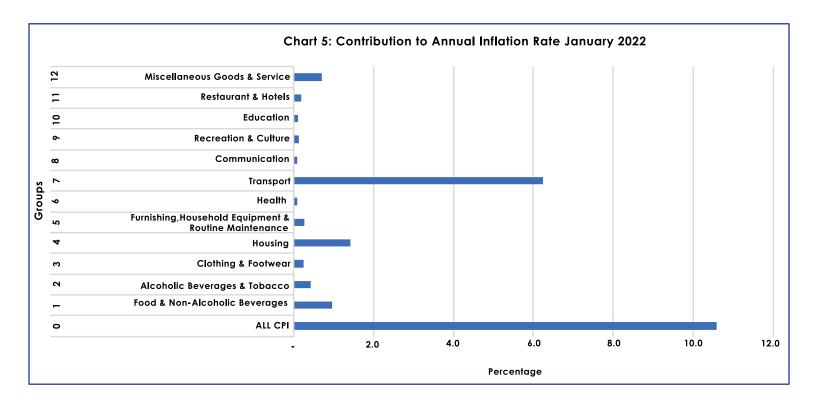

### **SECTION 1: HEADLINE INFLATION**

The annual inflation rate was 10.6 percent in January 2022, registering an increase of 1.9 percentage points from the December 2021 rate of 8.7 percent. The main contributors to the January 2022 rate were Transport (6.2 percent), Housing, Water, Electricity, Gas & Other Fuels (1.4 percent), Food & Non-Alcoholic Beverages (1.0 percent) and Miscellaneous Goods & Services (0.7 percent). Refer to Table 1 and Chart 5.

# **TABLES**

**TABLE 1: Contributions of Groups to Annual Inflation Rate** 

|            |                                                       |        | Contribution |        |
|------------|-------------------------------------------------------|--------|--------------|--------|
| Group Code | Group Name                                            | Nov-21 | Dec-21       | Jan-22 |
| 0          | All Items Inflation Rate                              | 8.6    | 8.7          | 10.6   |
| 1          | Food & Non-Alcoholic Beverages                        | 0.9    | 1.0          | 1.0    |
| 2          | Alcoholic Beverages &Tobacco                          | 0.4    | 0.4          | 0.4    |
| 3          | Clothing & Footwear                                   | 0.2    | 0.2          | 0.2    |
| 4          | Housing, Water, Electricity, Gas & Other Fuels        | 1.4    | 1.4          | 1.4    |
| 5          | Furnishing, Household Equipment & Routine Maintenance | 0.2    | 0.2          | 0.3    |
| 6          | Health                                                | 0.1    | 0.1          | 0.1    |
| 7          | Transport                                             | 4.4    | 4.3          | 6.2    |
| 8          | Communication                                         | 0.1    | 0.1          | 0.1    |
| 9          | Recreation & Culture                                  | 0.1    | 0.1          | 0.1    |
| 10         | Education                                             | 0.1    | 0.1          | 0.1    |
| 11         | Restaurants & Hotels                                  | 0.2    | 0.2          | 0.2    |
| 12         | Miscellaneous Goods & Services                        | 0.6    | 0.7          | 0.7    |