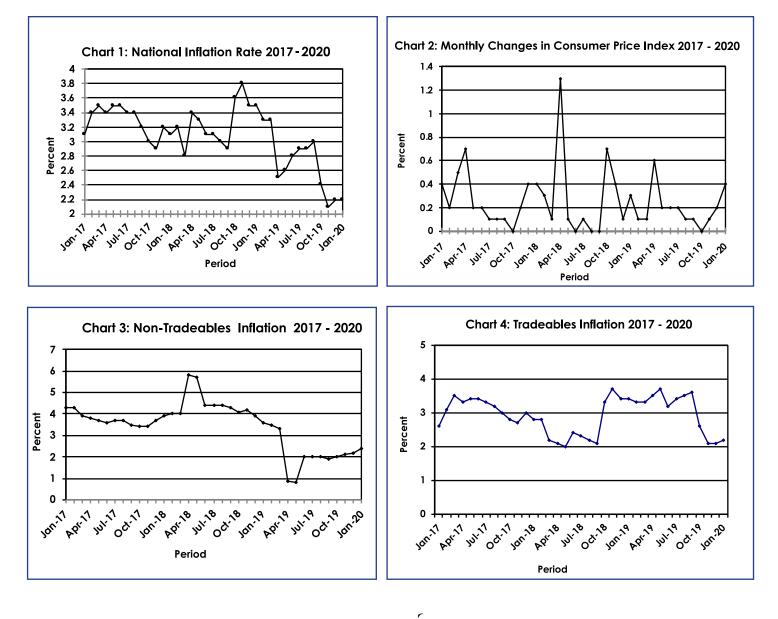

#### **SECTION 1: HEADLINE INFLATION**

The annual inflation rate in January 2020 was 2.2 percent, the same rate as in December 2019. The inflation rates for regions between December 2019 and January 2020 indicated that Cities & Towns increased to 2.4 percent from 2.3 percent recorded in December 2019, Rural Villages' rose to 1.8 percent from 1.6 percent, Urban Villages' remained constant at 2.3 percent during the period under review.

The national Consumer Price Index was 102.6 in January 2020, recording a rise of 0.4 percent, moving from 102.2 recorded in December 2019. The Cities & Towns' Index moved from 102.3 in recorded in December 2019 to 102.8 in January 2020 registering an increase of 0.5 percent. The Urban Villages' Index moved from 102.3 in December to 102.6 in January recording an increase of 0.4 percent, while the Rural Villages' Index realised a growth of 0.4 percent over the two period.

Group indices were generally moving at a steady pace between December 2019 and January 2020, recording changes of less than 1.0 percent, except Education index group which registered an increase of 4.7 percent.

The All-Tradeables index was 102.6 in January 2020, recording a rise of 0.5 percent from 102.1 registered in December 2019. The Domestic Tradeables Index stood at 105.0 in January 2020 compared to 103.7 registered in December 2019, recording a rise of 1.3 percent. The Non-Tradeables Index moved from 102.2 in December to 102.5 in January 2020 registering an increase of 0.3 percent, whereas the Imported Tradeables Index realized an increase of 0.2 percent, moving from 101.6 in December to 101.8 in January 2020.

All-Tradeables inflation rate stood at 2.2 percent in January 2020 as opposed to 2.1 percent recorded in December 2019, registering a rise of 0.1 of a percentage point. The Domestic Tradeables inflation rate grew from 3.7 percent in December 2019 to 4.2 percent in January 2020, recording a growth of 0.5 of a percentage point. The Non-Tradeables inflation registered an increase of 0.2 of a percentage point moving from 2.2 percent in December 2019 to 2.4 percent in January 2020, while the Imported Tradeables inflation realised a drop of 0.1 of percentage point moving from 1.6 percent in December 2019 to 1.5 percent in January 2020.