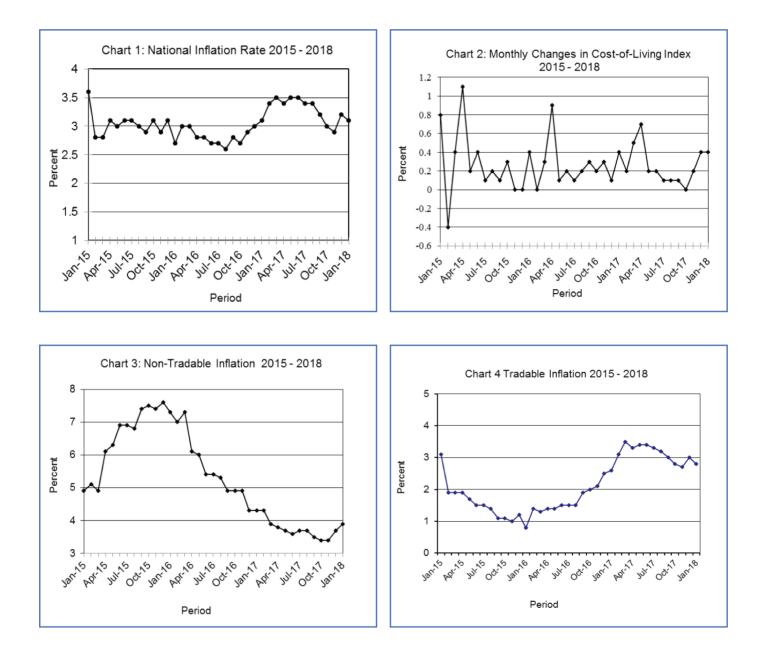

#### **CHARTS**

- 1. National Rates of Inflation, January 2015 January 2018
- 2. Monthly Changes in the Cost-of-Living Index, January 2015 January 2018
- 3. Non-Tradable Inflation Rates, January 2015 January 2018
- 4. Tradable Inflation Rates, January 2015 January 2018

#### Section 1: Headline Inflation

The annual inflation rate in January 2018 was 3.1 percent, registering a decrease of 0.1 of a percentage point on the December 2017 rate of 3.2 percent. The inflation rates for regions between December 2017 and January 2018 indicated that Rural Villages' decreased to 2.8 percent from 3.1 percent, Cities & Towns remained at 3.6 percent and Urban Villages' also remained unchanged at 2.9 percent between the two months.

All-Tradable inflation rate was 2.8 percent in January 2018, a decline of 0.2 of a percentage point on the December 2017 rate of 3.0 percent. The Domestic Tradable inflation rate went down from 1.3 percent in December 2017 to 0.5 percent in January 2018. The Non-Tradable inflation rate increased from 3.7 percent in December 2017 to 3.9 percent in January 2018. Imported Tradable inflation rate rose to 3.8 percent from 3.7 percent during the period under review.

#### Section 2: Core Inflation

The Trimmed Mean Core Inflation rate in January 2018 was 2.8 percent, a drop of 0.1 of a percentage point on the December 2017 rate of 2.9 percent. The Core Inflation rate by exclusion dropped by 0.1 of a percentage point moving from 2.3 percent to 2.2 percent between the two periods.