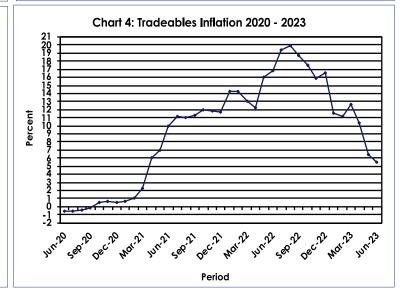

The All-Tradeables inflation rate was 5.5 percent in June 2023, registering a drop of 1.0 percentage point from the May 2023 rate of 6.5 percent. The Domestic Tradeables inflation rate registered a drop of 2.5 percentage points, from 12.5 percent in May to 10.0 percent in June 2023. The Non-Tradeables inflation rate was 3.1 percent in June, a decrease of 1.5 percentage points, from the May rate of 4.6 percent. The Imported Tradeables inflation rate went down by 0.5 of a percentage point from 4.5 percent in May to 4.0 percent in June 2023. **Refer to Table 4**.