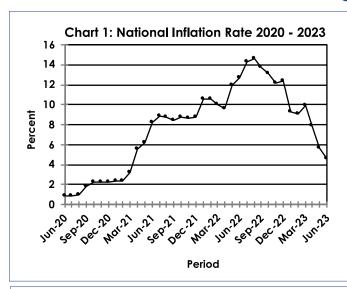

The annual inflation rate stood at 4.6 percent in June 2023, a drop of 1.1 percentage points compared to the May rate of 5.7 percent.

Statistics Botswana acknowledges and extends gratitude to all stakeholders who provided information for the production of this publication.

#### **Section 1:** Headline Inflation

The annual inflation rate was 4.6 percent in June 2023, compared to 5.7 percent in May 2023, registering a drop of 1.1 percentage points. The main drivers to the annual inflation rate in June 2023 were the following groups; Food & Non-Alcoholic Beverages (1.7 percent) and Miscellaneous Goods & Services (0.8 percent). Refer to Table 1 and Chart 5.