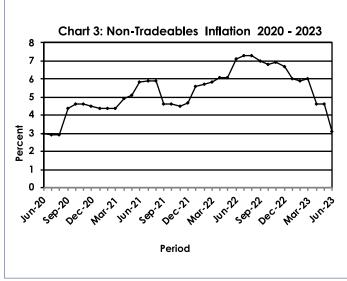

The All-Tradeables inflation rate was 5.5 percent in June 2023, registering a drop of 1.0 percentage point from the May 2023 rate of 6.5 percent. The Domestic Tradeables inflation rate registered a drop of 2.5 percentage points, from 12.5 percent in May to 10.0 percent in June 2023. The Non-Tradeables inflation rate was 3.1 percent in June, a decrease of 1.5 percentage points, from the May rate of 4.6 percent. The Imported Tradeables inflation rate went down by 0.5 of a percentage point from 4.5 percent in May to 4.0 percent in June 2023. **Refer to Table 4**.