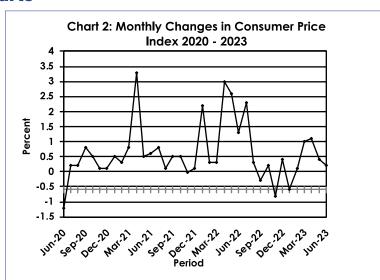

The national Consumer Price Index realised a rise of 0.2 percent, from 130.2 in May 2023 to 130.5 in June 2023. The Urban Villages index was 130.9 in June 2023, recording a growth of 0.3 percent from 130.5 in May. The Cities & Towns index registered an increase of 0.2 percent from 130.2 to 130.5, during the period under review, whilst the Rural Villages index rose by 0.2 percent from 129.7 to 130.0. **Refer to Table 2**.

The group indices were generally moving at a stable pace between May and June 2023, recording changes of less than 1.0 percent. **Refer to Table 2**.

The Restaurants & Hotels group index registered a growth of 0.6 percent, from 120.1 in May to 120.9 in June 2023. The rise was due to the general increase in the constituent section indices of Restaurants, Cafes & the Like (0.7 percent) and Accommodation services (0.3 percent). **Refer to Table 3** 

The Food & Non-Alcoholic Beverages group index rose by 0.5 percent, from 139.0 in May to 139.7 in June 2023. The rise in the Food group index was attributed to the general increase in the constituent section indices except for Oils & Fats which registered a drop of 1.6 percent. **Refer to Table 3**.

The Clothing & Footweargroup index registered an Increase of 0.5 percent, from 116.8 in May to 117.4 in June 2023. The growth was due to the general increase in the constituent section indices, Notably; Cleaning, Repair & Hire (0.9 percent) and Clothing (0.6 percent) Refer to Table 3