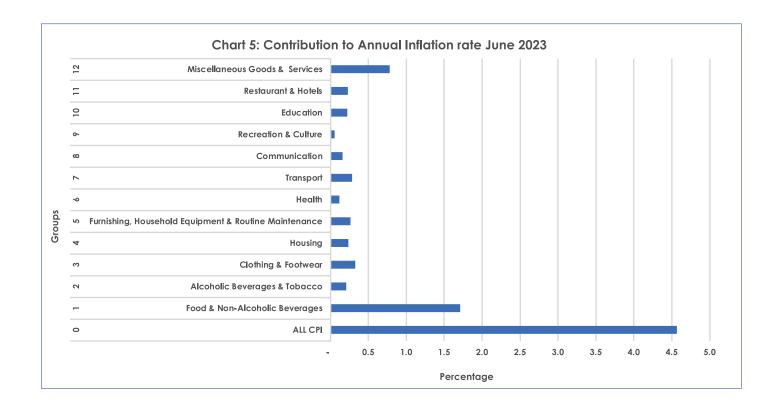

#### **Section 1:** Headline Inflation

The annual inflation rate was 4.6 percent in June 2023, compared to 5.7 percent in May 2023, registering a drop of 1.1 percentage points. The main drivers to the annual inflation rate in June 2023 were the following groups; Food & Non-Alcoholic Beverages (1.7 percent) and Miscellaneous Goods & Services (0.8 percent). Refer to Table 1 and Chart 5.

# **Tables**

Table 1: Contribution of Groups to Annual Inflation Rate

|            |                                                       | CONTRIBUTION |        |        |  |  |  |  |  |
|------------|-------------------------------------------------------|--------------|--------|--------|--|--|--|--|--|
| Group Code | Group Name                                            | Apr-23       | May-23 | Jun-23 |  |  |  |  |  |
| 0          | All Items Inflation Rate                              | 7.9          | 5.7    | 4.6    |  |  |  |  |  |
| 1          | Food & Non-Alcoholic Beverages                        | 2.2          | 1.9    | 1.7    |  |  |  |  |  |
| 2          | Alcoholic Beverages &Tobacco                          | 0.2          | 0.2    | 0.2    |  |  |  |  |  |
| 3          | Clothing & Footwear                                   | 0.4          | 0.3    | 0.3    |  |  |  |  |  |
| 4          | Housing, Water, Electricity, Gas & Other Fuels        | 0.3          | 0.2    | 0.2    |  |  |  |  |  |
| 5          | Furnishing, Household Equipment & Routine Maintenance | 0.3          | 0.3    | 0.3    |  |  |  |  |  |
| 6          | Health                                                | 0.1          | 0.1    | 0.1    |  |  |  |  |  |
| 7          | Transport                                             | 2.7          | 1.0    | 0.3    |  |  |  |  |  |
| 8          | Communication                                         | 0.2          | 0.2    | 0.2    |  |  |  |  |  |
| 9          | Recreation & Culture                                  | 0.1          | 0.1    | 0.1    |  |  |  |  |  |
| 10         | Education                                             | 0.2          | 0.2    | 0.2    |  |  |  |  |  |
| 11         | Restaurants & Hotels                                  | 0.2          | 0.2    | 0.2    |  |  |  |  |  |
| 12         | Miscellaneous Goods & Services                        | 0.9          | 0.9    | 0.8    |  |  |  |  |  |