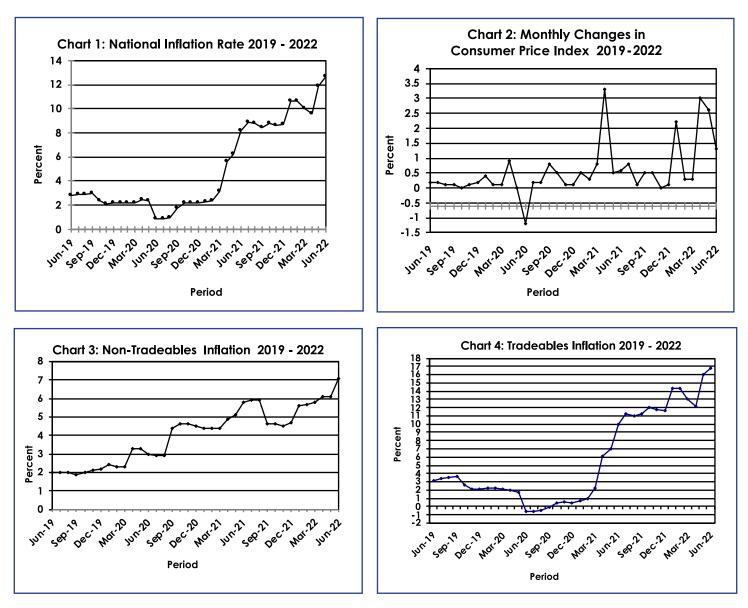

#### SECTION 1: HEADLINE INFLATION

The annual inflation rate was 12.7 percent in June 2022, compared to 11.9 percent in May 2022, registering a rise of 0.8 of a percentage point. Applying a significant upward pressure on the annual inflation rate in June 2022 were the increasing prices for the major components in the Consumer Price Index (CPI) basket, specifically Transport (8.1 percent), Food & Non-Alcoholic Beverages (1.4 percent), Housing, Water, Electricity, Gas & Other Fuels (1.1 percent) and Miscellaneous Goods & Services (0.9 percent). **Refer to Table 1** and **Chart 5**.

The All-Tradeables index rose by 1.2 percent in June 2022, from 127.9 recorded in May 2022 to 129.4. The Domestic Tradeables Index realised a growth of 2.7 percent between the two periods, moving from 119.2 in May to 122.4 in June. The Non-Tradeables Index moved from 116.8 in May to 118.7 in June, an increase of 1.6 percent. The Imported Tradeables Index moved from 131.0 in May to 131.9 in June 2022, a rise of 0.7 percent. **Refer to Table 4**.

The All-Tradeables inflation rate was 16.8 percent in June, registering an increase of 0.8 of a percentage point from the May rate of 16.0 percent. The Domestic Tradeables inflation rate showed a rise of 2.7 percentage points, from 4.6 percent in May to 7.3 percent in June. The Non-Tradeables inflation went up by 1.0 percentage point, from 6.1 percent in May to 7.1 percent in June 2022, while the Imported Tradeables inflation rate remained unchanged at 20.3 percent over the two periods. **Refer to Table 4**.