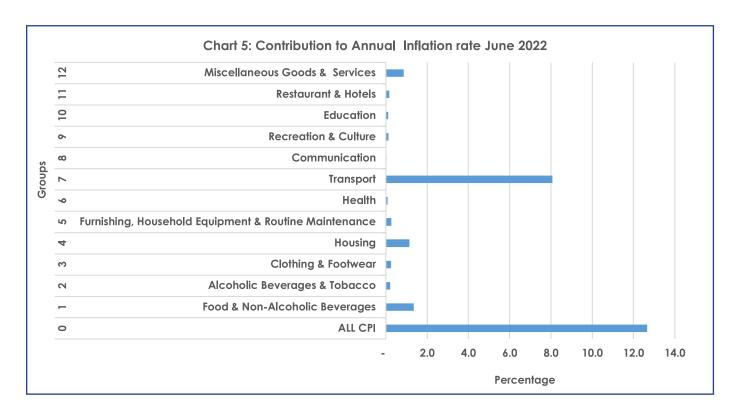

#### SECTION 1: HEADLINE INFLATION

The annual inflation rate was 12.7 percent in June 2022, compared to 11.9 percent in May 2022, registering a rise of 0.8 of a percentage point. Applying a significant upward pressure on the annual inflation rate in June 2022 were the increasing prices for the major components in the Consumer Price Index (CPI) basket, specifically Transport (8.1 percent), Food & Non-Alcoholic Beverages (1.4 percent), Housing, Water, Electricity, Gas & Other Fuels (1.1 percent) and Miscellaneous Goods & Services (0.9 percent). **Refer to Table 1** and **Chart 5**.

# TABLE 1: Contributions of Groups to Annual Inflation Rate

|            |                                                       |        | Contribution |        |
|------------|-------------------------------------------------------|--------|--------------|--------|
| Group Code | Group Name                                            | Apr-22 | May-22       | Jun-22 |
| 0          | All Items Inflation Rate                              | 9.6    | 11.9         | 12.7   |
| 1          | Food & Non-Alcoholic Beverages                        | 0.8    | 1.1          | 1.4    |
| 2          | Alcoholic Beverages & Tobacco                         | 0.2    | 0.2          | 0.2    |
| 3          | Clothing & Footwear                                   | 0.2    | 0.2          | 0.2    |
| 4          | Housing, Water, Electricity, Gas & Other Fuels        | 1.4    | 1.4          | 1.1    |
| 5          | Furnishing, Household Equipment & Routine Maintenance | 0.2    | 0.2          | 0.3    |
| 6          | Health                                                | 0.1    | 0.1          | 0.1    |
| 7          | Transport                                             | 5.5    | 7.2          | 8.1    |
| 8          | Communication                                         | 0.0    | 0.0          | 0.0    |
| 9          | Recreation & Culture                                  | 0.1    | 0.1          | 0.1    |
| 10         | Education                                             | 0.1    | 0.1          | 0.1    |
| 11         | Restaurants & Hotels                                  | 0.2    | 0.2          | 0.2    |
| 12         | Miscellaneous Goods & Services                        | 0.7    | 0.8          | 0.9    |