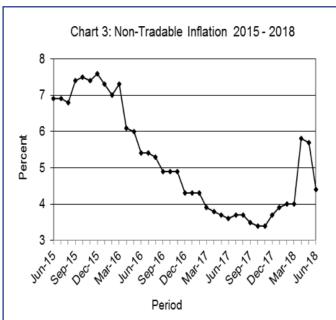

The All-Tradable index advanced from 104.8 in May to 105.3 in June, recording a rise of 0.5 percent. The Imported Tradable index moved from 105.3 in May to 106.2 in June, recording an increase of 0.8 percent. The Non-Tradable index advanced from 108.4 in May to 107.5 in June, registering a drop of 0.8 percent, while the Domestic Tradable index went down by 0.1 percent between May and June.

All-Tradable inflation rate was 2.4 percent in June, recording a rise of 0.4 of a percentage point on the May 2018 rate of 2.0 percent. The Non-Tradable inflation rate went down from 5.7 percent in May to 4.4 percent in June. The Imported Tradable inflation rate went up from 3.0 percent in May to 3.6 percent in June, whereas the Domestic Tradable inflation rate remained unchanged at (0.2) percent between the two months.

TABLE 3: CONSUMER PRICE INDEX BY TRADABILITY (September 2016 = 100.0)

|        |             | All Ite      | ms         | Non-Tr       | adable     | Domestic Tradable |            | Imported Tradable |            | All Tradable |            |
|--------|-------------|--------------|------------|--------------|------------|-------------------|------------|-------------------|------------|--------------|------------|
|        |             | Index        | Inflation  | Index        | Inflation  | Index             | Inflation  | Index             | Inflation  | Index        | Inflation  |
| Weight | ts          | 100.0        |            | 35.83        |            | 20.39             |            | 43.77             |            | 64.17        |            |
| 2016   | Jan         | 97.9         | 2.7        | 96.3         | 7.3        | 98.0              | 2.6        | 99.1              | -0.3       | 98.6         | 0.8        |
|        | Feb         | 97.9         | 3.0        | 96.4         | 7.0        | 98.4              | 2.5        | 98.8              | 0.7        | 98.6         | 1.4        |
|        | Mar         | 98.2         | 3.0        | 96.9         | 7.3        | 98.6              | 2.1        | 99.0              | 0.8        | 98.8         | 1.3        |
|        | Apr         | 99.1         | 2.8        | 98.7         | 6.1        | 99.1              | 2.3        | 99.4              | 0.9        | 99.3         | 1.4        |
|        | May         | 99.2         | 2.8        | 98.9         | 6.0        | 99.4              | 2.5        | 99.4              | 0.8        | 99.4         | 1.4        |
|        | Jun         | 99.4         | 2.7        | 99.4         | 5.4        | 99.3              | 2.5        | 99.6              | 0.9        | 99.5         | 1.5        |
|        | Jul<br>Aug  | 99.6<br>99.7 | 2.7<br>2.6 | 99.4<br>99.5 | 5.4<br>5.3 | 99.5<br>99.9      | 2.8<br>3.0 | 99.7<br>99.9      | 0.7<br>0.6 | 99.6<br>99.9 | 1.5<br>1.5 |
|        | Sept        | 100.0        | 2.8        | 100.0        | 4.9        | 100.0             | 3.5        | 100.0             | 0.9        | 100.0        | 1.9        |
|        | Oct         | 100.2        | 2.7        | 100.1        | 4.9        | 100.3             | 3.1        | 100.2             | 0.9        | 100.0        | 1.9        |
|        | Nov         | 100.4        | 2.9        | 100.1        | 4.9        | 100.7             | 3.4        | 100.5             | 1.2        | 100.6        | 2.1        |
|        | Dec         | 100.5        | 3.0        | 100.1        | 4.3        | 100.9             | 3.6        | 100.6             | 1.8        | 100.7        | 2.5        |
| 2017   | Jan         | 101.0        | 3.1        | 100.4        | 4.3        | 102.2             | 4.3        | 100.8             | 1.7        | 101.2        | 2.6        |
|        | Feb         | 101.2        | 3.4        | 100.5        | 4.3        | 102.7             | 4.3        | 101.1             | 2.4        | 101.6        | 3.1        |
|        | Mar         | 101.7        | 3.5        | 100.8        | 3.9        | 103.1             | 4.6        | 101.8             | 2.9        | 102.2        | 3.5        |
|        | Apr         | 102.5        | 3.4        | 102.4        | 3.8        | 103.4             | 4.3        | 102.1             | 2.7        | 102.5        | 3.3        |
|        | May         | 102.7        | 3.5        | 102.6        | 3.7        | 103.7             | 4.3        | 102.3             | 2.9        | 102.7        | 3.4        |
|        | Jun         | 102.9        | 3.5        | 103.0        | 3.6        | 103.5             | 4.2        | 102.5             | 2.9        | 102.8        | 3.4        |
|        | Jul         | 103,0        | 3,4        | 103,1        | 3,7        | 103,4             | 3,8        | 102,7             | 3,0        | 103,0        | 3,3        |
|        | Aug         | 103.1        | 3.4        | 103.1        | 3.7        | 103.2             | 3.4        | 103.0             | 3.1        | 103.1        | 3.2        |
|        | Sept        | 103.2        | 3.2        | 103.5        | 3.5        | 102.6             | 2.6        | 103.1             | 3.1        | 103.0        | 3.0        |
|        | Oct         | 103.2        | 3.0        | 103.5        | 3.4        | 102.5             | 2.2        | 103.2             | 3.0        | 103.0        | 2.8        |
|        | Nov         | 103.4        | 2.9        | 103.5        | 3.4        | 102.3             | 1.6        | 103.6             | 3.1        | 103.3        | 2.7        |
|        | Dec         | 103.7        | 3.2        | 103.9        | 3.7        | 102.3             | 1.3        | 104.3             | 3.7        | 103.7        | 3.0        |
| 2018   | Jan         | 104.1        | 3.1        | 104.4        | 3.9        | 102.7             | 0.5        | 104.6             | 3.8        | 104.0        | 2.8        |
|        | Feb         | 104.4        | 3.2        | 104.5        | 4.0        | 103.0             | 0.3        | 105.0             | 3.8        | 104.4        | 2.8        |
|        | Mar         | 104.6        | 2.8        | 104.8        | 4.0        | 103.2             | 0.1        | 105.0             | 3.1        | 104.5        | 2.2        |
|        | Apr         | 106.0        | 3.4        | 108.4        | 5.8        | 103.3             | -0.1       | 105.2             | 3.1        | 104.7        | 2.1        |
|        | May         | 106.1        | 3.3        | 108.4        | 5.7        | 103.4             | -0.2       | 105.3             | 3.0        | 104.8        | 2.0        |
|        | Jun         | 106.1        | 3.1        | 107.5        | 4.4        | 103.3             | -0.2       | 106.2             | 3.6        | 105.3        | 2.4        |
|        | nge on last |              |            |              |            |                   |            |                   |            |              |            |
| month  |             | 0.0          |            | (8.0)        |            | (0.1)             |            | 8.0               |            | 0.5          |            |