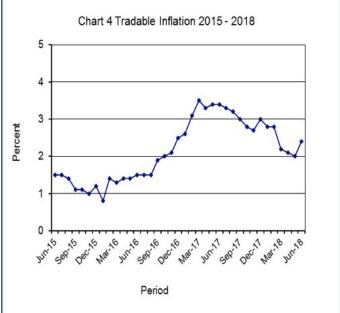

The All-Tradable index advanced from 104.8 in May to 105.3 in June, recording a rise of 0.5 percent. The Imported Tradable index moved from 105.3 in May to 106.2 in June, recording an increase of 0.8 percent. The Non-Tradable index advanced from 108.4 in May to 107.5 in June, registering a drop of 0.8 percent, while the Domestic Tradable index went down by 0.1 percent between May and June.

All-Tradable inflation rate was 2.4 percent in June, recording a rise of 0.4 of a percentage point on the May 2018 rate of 2.0 percent. The Non-Tradable inflation rate went down from 5.7 percent in May to 4.4 percent in June. The Imported Tradable inflation rate went up from 3.0 percent in May to 3.6 percent in June, whereas the Domestic Tradable inflation rate remained unchanged at (0.2) percent between the two months.

TABLE 3: CONSUMER PRICE INDEX BY TRADABILITY (September 2016 = 100.0)

|        |             | All Ite      | ms         | Non-Tr       | adable     | Domestic Tradable |            | Imported Tradable |            | All Tradable |            |
|--------|-------------|--------------|------------|--------------|------------|-------------------|------------|-------------------|------------|--------------|------------|
|        |             | Index        | Inflation  | Index        | Inflation  | Index             | Inflation  | Index             | Inflation  | Index        | Inflation  |
| Weight | ts          | 100.0        |            | 35.83        |            | 20.39             |            | 43.77             |            | 64.17        |            |
| 2016   | Jan         | 97.9         | 2.7        | 96.3         | 7.3        | 98.0              | 2.6        | 99.1              | -0.3       | 98.6         | 0.8        |
|        | Feb         | 97.9         | 3.0        | 96.4         | 7.0        | 98.4              | 2.5        | 98.8              | 0.7        | 98.6         | 1.4        |
|        | Mar         | 98.2         | 3.0        | 96.9         | 7.3        | 98.6              | 2.1        | 99.0              | 0.8        | 98.8         | 1.3        |
|        | Apr         | 99.1         | 2.8        | 98.7         | 6.1        | 99.1              | 2.3        | 99.4              | 0.9        | 99.3         | 1.4        |
|        | May         | 99.2         | 2.8        | 98.9         | 6.0        | 99.4              | 2.5        | 99.4              | 0.8        | 99.4         | 1.4        |
|        | Jun         | 99.4         | 2.7        | 99.4         | 5.4        | 99.3              | 2.5        | 99.6              | 0.9        | 99.5         | 1.5        |
|        | Jul<br>Aug  | 99.6<br>99.7 | 2.7<br>2.6 | 99.4<br>99.5 | 5.4<br>5.3 | 99.5<br>99.9      | 2.8<br>3.0 | 99.7<br>99.9      | 0.7<br>0.6 | 99.6<br>99.9 | 1.5<br>1.5 |
|        | Sept        | 100.0        | 2.8        | 100.0        | 4.9        | 100.0             | 3.5        | 100.0             | 0.9        | 100.0        | 1.9        |
|        | Oct         | 100.2        | 2.7        | 100.1        | 4.9        | 100.3             | 3.1        | 100.2             | 0.9        | 100.0        | 1.9        |
|        | Nov         | 100.4        | 2.9        | 100.1        | 4.9        | 100.7             | 3.4        | 100.5             | 1.2        | 100.6        | 2.1        |
|        | Dec         | 100.5        | 3.0        | 100.1        | 4.3        | 100.9             | 3.6        | 100.6             | 1.8        | 100.7        | 2.5        |
| 2017   | Jan         | 101.0        | 3.1        | 100.4        | 4.3        | 102.2             | 4.3        | 100.8             | 1.7        | 101.2        | 2.6        |
|        | Feb         | 101.2        | 3.4        | 100.5        | 4.3        | 102.7             | 4.3        | 101.1             | 2.4        | 101.6        | 3.1        |
|        | Mar         | 101.7        | 3.5        | 100.8        | 3.9        | 103.1             | 4.6        | 101.8             | 2.9        | 102.2        | 3.5        |
|        | Apr         | 102.5        | 3.4        | 102.4        | 3.8        | 103.4             | 4.3        | 102.1             | 2.7        | 102.5        | 3.3        |
|        | May         | 102.7        | 3.5        | 102.6        | 3.7        | 103.7             | 4.3        | 102.3             | 2.9        | 102.7        | 3.4        |
|        | Jun         | 102.9        | 3.5        | 103.0        | 3.6        | 103.5             | 4.2        | 102.5             | 2.9        | 102.8        | 3.4        |
|        | Jul         | 103,0        | 3,4        | 103,1        | 3,7        | 103,4             | 3,8        | 102,7             | 3,0        | 103,0        | 3,3        |
|        | Aug         | 103.1        | 3.4        | 103.1        | 3.7        | 103.2             | 3.4        | 103.0             | 3.1        | 103.1        | 3.2        |
|        | Sept        | 103.2        | 3.2        | 103.5        | 3.5        | 102.6             | 2.6        | 103.1             | 3.1        | 103.0        | 3.0        |
|        | Oct         | 103.2        | 3.0        | 103.5        | 3.4        | 102.5             | 2.2        | 103.2             | 3.0        | 103.0        | 2.8        |
|        | Nov         | 103.4        | 2.9        | 103.5        | 3.4        | 102.3             | 1.6        | 103.6             | 3.1        | 103.3        | 2.7        |
|        | Dec         | 103.7        | 3.2        | 103.9        | 3.7        | 102.3             | 1.3        | 104.3             | 3.7        | 103.7        | 3.0        |
| 2018   | Jan         | 104.1        | 3.1        | 104.4        | 3.9        | 102.7             | 0.5        | 104.6             | 3.8        | 104.0        | 2.8        |
|        | Feb         | 104.4        | 3.2        | 104.5        | 4.0        | 103.0             | 0.3        | 105.0             | 3.8        | 104.4        | 2.8        |
|        | Mar         | 104.6        | 2.8        | 104.8        | 4.0        | 103.2             | 0.1        | 105.0             | 3.1        | 104.5        | 2.2        |
|        | Apr         | 106.0        | 3.4        | 108.4        | 5.8        | 103.3             | -0.1       | 105.2             | 3.1        | 104.7        | 2.1        |
|        | May         | 106.1        | 3.3        | 108.4        | 5.7        | 103.4             | -0.2       | 105.3             | 3.0        | 104.8        | 2.0        |
|        | Jun         | 106.1        | 3.1        | 107.5        | 4.4        | 103.3             | -0.2       | 106.2             | 3.6        | 105.3        | 2.4        |
|        | nge on last |              |            |              |            |                   |            |                   |            |              |            |
| month  |             | 0.0          |            | (8.0)        |            | (0.1)             |            | 8.0               |            | 0.5          |            |