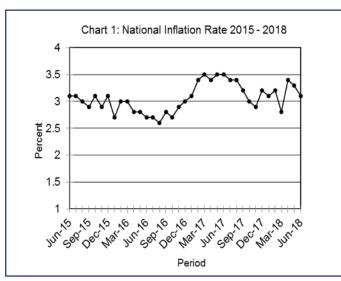

#### Section 1: Headline Inflation

The annual inflation rate in June 2018 was 3.1 percent, registering a drop of 0.2 of a percentage point on the May 2018 rate of 3.3 percent. The inflation rates for regions between May 2018 and June 2018 showed that Urban Villages' declined to 2.7 percent from 3.0 percent, Rural Villages went down to 2.3 percent from 2.5 percent and Cities & Towns also reduced to 4.0 percent from 4.1 percent between the two months.

TABLE 1: TABLE 1: CONSUMER PRICE INDEX (September 2016 =100.0) (Cont.)

| 2016        |            | All<br>Items | National<br>Inflation |                   | Towns &         |                  | Rural             |                |                   |            |
|-------------|------------|--------------|-----------------------|-------------------|-----------------|------------------|-------------------|----------------|-------------------|------------|
| 2016        |            | Index        | Rate                  | Monthly<br>Change | Cities<br>Index | Village<br>Index | Villages<br>Index | Towns & Cities | Urban<br>Villages | Rural      |
| 2016        |            | 100.0        | %                     | %                 | 41.8            | 34.5             | 23.7              | %              | %                 | %          |
|             | Jan        | 97.9         | 2.7                   | 0.4               | 97.9            | 98.1             | 97.7              | 2.7            | 2.6               | 2.8        |
|             | Feb        | 97.9         | 3.0                   | (0.0)             | 97.7            | 98.2             | 97.9              | 2.9            | 3.2               | 3.1        |
|             | Mar        | 98.2         | 3.0                   | 0.3               | 98.1            | 98.6             | 98.0              | 3.1            | 3.2               | 2.7        |
|             | Apr<br>May | 99.1<br>99.2 | 2.8<br>2.8            | 0.9<br>0.1        | 99.0<br>99.1    | 99.4<br>99.5     | 98.7<br>98.9      | 2.6<br>2.7     | 3.2<br>3.1        | 2.7<br>2.5 |
|             | Jun        | 99.4         | 2.6                   | 0.1               | 99.4            | 99.7             | 99.1              | 2.7            | 2.8               | 2.6        |
|             | Jul        | 99.6         | 2.7                   | 0.1               | 99.5            | 99.7             | 99.6              | 2.5            | 2.7               | 3.0        |
|             | Aug        | 99.7         | 2.6                   | 0.2               | 99.6            | 99.9             | 99.8              | 2.6            | 2.6               | 2.9        |
|             | Sept       | 100.0        | 2.8                   | 0.3               | 100.0           | 100.0            | 100.0             | 2.8            | 2.7               | 2.9        |
|             | Oct        | 100.2        | 2.7                   | 0.2               | 100.2           | 100.2            | 100.2             | 2.5            | 2.7               | 3.1        |
|             | Nov        | 100.4        | 2.9                   | 0.3               | 100.3           | 100.4            | 100.7             | 2.7            | 2.9               | 3.5        |
|             | Dec        | 100.5        | 3.0                   | 0.1               | 100.4           | 100.4            | 100.9             | 2.8            | 3.0               | 3.5        |
| 2017        | Jan        | 101.0        | 3.1                   | 0.4               | 100.9           | 100.8            | 101.3             | 3.1            | 2.8               | 3.6        |
|             | Feb        | 101.2        | 3.4                   | 0.2               | 101.1           | 101.1            | 101.6             | 3.5            | 2.9               | 3.8        |
|             | Mar        | 101.7        | 3.5                   | 0.5               | 101.6           | 101.6            | 102.1             | 3.6            | 3.0               | 4.2        |
|             | Apr        | 102.5        | 3.4                   | 0.7               | 102.3           | 102.4            | 102.8             | 3.3            | 3.0               | 4.2        |
|             | May        | 102.7        | 3.5                   | 0.2               | 102.5           | 102.6            | 103.0             | 3.4            | 3.1               | 4.1        |
|             | Jun        | 102.9        | 3.5                   | 0.2               | 102.8           | 102.9            | 103.0             | 3.4            | 3.3               | 3.9        |
|             | Jul        | 103,0        | 3,4                   | 0,1               | 102,9           | 102,9            | 103,3             | 3,5            | 3,2               | 3,7        |
|             | Aug        | 103.1        | 3.4                   | 0.1               | 103.0           | 103.0            | 103.4             | 3.4            | 3.2               | 3.6        |
|             | Sept       | 103.2        | 3.2                   | 0.1               | 103.2           | 103.0            | 103.4             | 3.2            | 3.0               | 3.4        |
|             | Oct        | 103.2        | 3.0                   | 0.0               | 103.2           | 102.9            | 103.5             | 3.0            | 2.7               | 3.3        |
|             | Nov        | 103.4        | 2.9                   | 0.2               | 103.4           | 103.0            | 103.7             | 3.1            | 2.6               | 3.0        |
|             | Dec        | 103.7        | 3.2                   | 0.4               | 104.0           | 103.3            | 103.9             | 3.6            | 2.9               | 3.1        |
| 2018        | Jan        | 104.1        | 3.1                   | 0.4               | 104.5           | 103.7            | 104.1             | 3.6            | 2.9               | 2.8        |
|             | Feb        | 104.1        | 3.2                   | 0.3               | 104.7           | 104.1            | 104.1             | 3.6            | 2.9               | 2.7        |
|             | Mar        | 104.4        | 2.8                   | 0.3               | 104.7           | 104.1            | 104.4             | 3.3            | 2.6               | 2.3        |
|             | Apr        | 106.0        | 3.4                   | 1.3               | 104.7           | 105.6            | 105.5             | 4.2            | 3.1               | 2.7        |
|             | Мау        | 106.1        | 3.3                   | 0.1               | 106.7           | 105.7            | 105.5             | 4.1            | 3.0               | 2.5        |
|             | Jun        | 106.1        | 3.1                   | 0.0               | 106.8           | 105.7            | 105.4             | 4.0            | 2.7               | 2.3        |
| % Change or | n          |              |                       |                   |                 |                  |                   |                |                   |            |
| last month  | •          | 0.0          |                       |                   | 0.1             | (0.0)            | (0.1)             |                |                   |            |