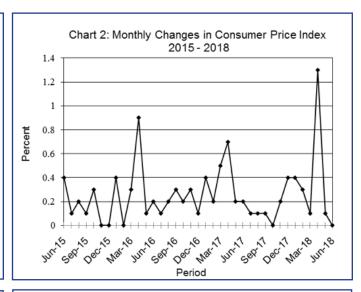

The June national Consumer Price Index was 106.1 in June 2018 the same rate as in May 2018. The Cities & Towns' index realized a rise of 0.1 percent, advancing from 106.7 to 106.8. The Rural Villages index' dropped by 0.1 percent, moving from 105.5 in May 2018 to 105.4 in June 2018, while Urban Villages' index remained unchanged at 105.7 between the two periods.

TABLE 1: TABLE 1: CONSUMER PRICE INDEX (September 2016 =100.0) (Cont.)

| 2016        |            | All<br>Items | National<br>Inflation |                   | Towns &         |                  | Rural             |                |                   |            |
|-------------|------------|--------------|-----------------------|-------------------|-----------------|------------------|-------------------|----------------|-------------------|------------|
| 2016        |            | Index        | Rate                  | Monthly<br>Change | Cities<br>Index | Village<br>Index | Villages<br>Index | Towns & Cities | Urban<br>Villages | Rural      |
| 2016        |            | 100.0        | %                     | %                 | 41.8            | 34.5             | 23.7              | %              | %                 | %          |
|             | Jan        | 97.9         | 2.7                   | 0.4               | 97.9            | 98.1             | 97.7              | 2.7            | 2.6               | 2.8        |
|             | Feb        | 97.9         | 3.0                   | (0.0)             | 97.7            | 98.2             | 97.9              | 2.9            | 3.2               | 3.1        |
|             | Mar        | 98.2         | 3.0                   | 0.3               | 98.1            | 98.6             | 98.0              | 3.1            | 3.2               | 2.7        |
|             | Apr<br>May | 99.1<br>99.2 | 2.8<br>2.8            | 0.9<br>0.1        | 99.0<br>99.1    | 99.4<br>99.5     | 98.7<br>98.9      | 2.6<br>2.7     | 3.2<br>3.1        | 2.7<br>2.5 |
|             | Jun        | 99.4         | 2.6                   | 0.1               | 99.4            | 99.7             | 99.1              | 2.7            | 2.8               | 2.6        |
|             | Jul        | 99.6         | 2.7                   | 0.1               | 99.5            | 99.7             | 99.6              | 2.5            | 2.7               | 3.0        |
|             | Aug        | 99.7         | 2.6                   | 0.2               | 99.6            | 99.9             | 99.8              | 2.6            | 2.6               | 2.9        |
|             | Sept       | 100.0        | 2.8                   | 0.3               | 100.0           | 100.0            | 100.0             | 2.8            | 2.7               | 2.9        |
|             | Oct        | 100.2        | 2.7                   | 0.2               | 100.2           | 100.2            | 100.2             | 2.5            | 2.7               | 3.1        |
|             | Nov        | 100.4        | 2.9                   | 0.3               | 100.3           | 100.4            | 100.7             | 2.7            | 2.9               | 3.5        |
|             | Dec        | 100.5        | 3.0                   | 0.1               | 100.4           | 100.4            | 100.9             | 2.8            | 3.0               | 3.5        |
| 2017        | Jan        | 101.0        | 3.1                   | 0.4               | 100.9           | 100.8            | 101.3             | 3.1            | 2.8               | 3.6        |
|             | Feb        | 101.2        | 3.4                   | 0.2               | 101.1           | 101.1            | 101.6             | 3.5            | 2.9               | 3.8        |
|             | Mar        | 101.7        | 3.5                   | 0.5               | 101.6           | 101.6            | 102.1             | 3.6            | 3.0               | 4.2        |
|             | Apr        | 102.5        | 3.4                   | 0.7               | 102.3           | 102.4            | 102.8             | 3.3            | 3.0               | 4.2        |
|             | May        | 102.7        | 3.5                   | 0.2               | 102.5           | 102.6            | 103.0             | 3.4            | 3.1               | 4.1        |
|             | Jun        | 102.9        | 3.5                   | 0.2               | 102.8           | 102.9            | 103.0             | 3.4            | 3.3               | 3.9        |
|             | Jul        | 103,0        | 3,4                   | 0,1               | 102,9           | 102,9            | 103,3             | 3,5            | 3,2               | 3,7        |
|             | Aug        | 103.1        | 3.4                   | 0.1               | 103.0           | 103.0            | 103.4             | 3.4            | 3.2               | 3.6        |
|             | Sept       | 103.2        | 3.2                   | 0.1               | 103.2           | 103.0            | 103.4             | 3.2            | 3.0               | 3.4        |
|             | Oct        | 103.2        | 3.0                   | 0.0               | 103.2           | 102.9            | 103.5             | 3.0            | 2.7               | 3.3        |
|             | Nov        | 103.4        | 2.9                   | 0.2               | 103.4           | 103.0            | 103.7             | 3.1            | 2.6               | 3.0        |
|             | Dec        | 103.7        | 3.2                   | 0.4               | 104.0           | 103.3            | 103.9             | 3.6            | 2.9               | 3.1        |
| 2018        | Jan        | 104.1        | 3.1                   | 0.4               | 104.5           | 103.7            | 104.1             | 3.6            | 2.9               | 2.8        |
|             | Feb        | 104.1        | 3.2                   | 0.3               | 104.7           | 104.1            | 104.1             | 3.6            | 2.9               | 2.7        |
|             | Mar        | 104.4        | 2.8                   | 0.3               | 104.7           | 104.1            | 104.4             | 3.3            | 2.6               | 2.3        |
|             | Apr        | 106.0        | 3.4                   | 1.3               | 104.7           | 105.6            | 105.5             | 4.2            | 3.1               | 2.7        |
|             | Мау        | 106.1        | 3.3                   | 0.1               | 106.7           | 105.7            | 105.5             | 4.1            | 3.0               | 2.5        |
|             | Jun        | 106.1        | 3.1                   | 0.0               | 106.8           | 105.7            | 105.4             | 4.0            | 2.7               | 2.3        |
| % Change or | n          |              |                       |                   |                 |                  |                   |                |                   |            |
| last month  | •          | 0.0          |                       |                   | 0.1             | (0.0)            | (0.1)             |                |                   |            |