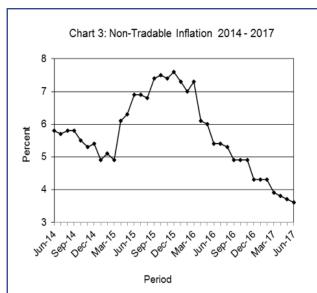

All-Tradable inflation rate was 3.4 percent in June 2017, the same rate as in May 2017. The Domestic Tradable inflation rate went down to 4.2 percent in June from 4.3 percent in May. The Non-Tradable inflation rate declined to 3.6 percent in June from 3.7 percent in May. The Imported Tradable inflation rate remained unchanged at 2.9 percent between May and June.

The All-Tradable index moved from 102.7 in May to 102.8 in June, recording an increase of 0.1 percent. The Non-Tradable index advanced from 102.6 in May to 103.0 in June registering a rise of 0.4 percent. The Domestic Tradable index went down by 0.2 percent moving from 103.7 to 103.5 between the two periods, while the Imported Tradable index advanced from 102.3 in May to 102.5 in June registering an increase of 0.2 percent.