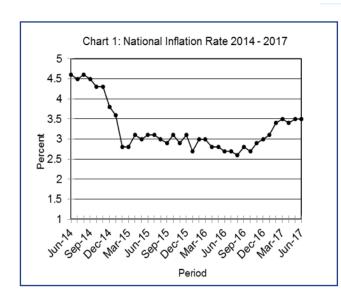

#### Section 1: Headline Inflation

The annual inflation rate in June 2017 was 3.5 percent, the same rate as in May 2017. The inflation rates for regions between May 2017 and June 2017 indicated that Cities & Towns remained unchanged at 3.4 percent, Urban Villages' increased to 3.3 percent from 3.1 percent, and Rural Villages' declined to 3.9 percent from 4.1 percent.

All-Tradable inflation rate was 3.4 percent in June 2017, the same rate as in May 2017. The Domestic Tradable inflation rate went down to 4.2 percent in June from 4.3 percent in May. The Non-Tradable inflation rate declined to 3.6 percent in June from 3.7 percent in May. The Imported Tradable inflation rate remained unchanged at 2.9 percent between May and June.