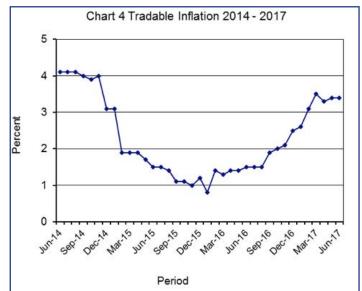

All-Tradable inflation rate was 3.4 percent in June 2017, the same rate as in May 2017. The Domestic Tradable inflation rate went down to 4.2 percent in June from 4.3 percent in May. The Non-Tradable inflation rate declined to 3.6 percent in June from 3.7 percent in May. The Imported Tradable inflation rate remained unchanged at 2.9 percent between May and June.

The All-Tradable index moved from 102.7 in May to 102.8 in June, recording an increase of 0.1 percent. The Non-Tradable index advanced from 102.6 in May to 103.0 in June registering a rise of 0.4 percent. The Domestic Tradable index went down by 0.2 percent moving from 103.7 to 103.5 between the two periods, while the Imported Tradable index advanced from 102.3 in May to 102.5 in June registering an increase of 0.2 percent.