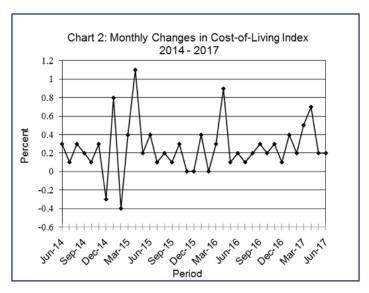

The June national Consumer Price Index moved from 102.7 in May 2017 to 102.9 in June 2017, an increase of 0.2 percent. The Urban Villages' Index realized a rise of 0.3 percent, advancing from 102.6 to 102.9 during the period under review. The Cities & Towns' Index rose by 0.2 percent, moving from 102.5 in May 2017 to 102.8 in June 2017, while Rural Villages' Index remained unchanged at 103.0 between the two months.

Group indices were generally stable between May and June 2017, recording changes of less than 1.0 percent.

The Miscellaneous Goods & Services index group advanced from 101.6 to 102.6, registering a rise of 0.9 percent between two periods. The growth was due to an increase in the constituent section index of Taxes, Licenses & Fees, which went up by 4.2 percent. The increase in Taxes, Licenses & Fees section index was attributed to the rise in Driver's Licenses charge and Annual road Tax fees, which effected in May 2017.