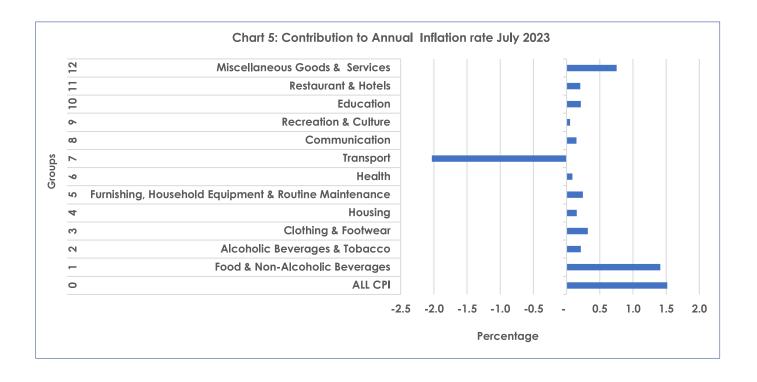

#### **Section 1: Headline Inflation**

The annual inflation rate was 1.5 percent in July 2023, compared to 4.6 percent in June 2023, registering a drop of 3.1 percentage points. The Major contributors to the annual inflation rate in July 2023 were the following groups; Transport (-2.0 percentage points), Food & Non-Alcoholic Beverages (1.4 percentage points) and Miscellaneous Goods & Services (0.8 of a percentage point). The contribution of -2.0 percentage points by the transport group, applied a downward movement on the July 2023 annual inflation rate. **Refer to Table 1 and Chart 5**.

## Table 1: Contribution of Groups to Annual Inflation Rate

|            |                                                       | CC     | ONTRIBUTION |        |
|------------|-------------------------------------------------------|--------|-------------|--------|
| Group Code | Group Name                                            | May-23 | Jun-23      | Jul-23 |
| 0          | All Items Inflation Rate                              | 5.7    | 4.6         | 1.5    |
| 1          | Food & Non-Alcoholic Beverages                        | 1.9    | 1.7         | 1.4    |
| 2          | Alcoholic Beverages &Tobacco                          | 0.2    | 0.2         | 0.2    |
| 3          | Clothing & Footwear                                   | 0.3    | 0.3         | 0.3    |
| 4          | Housing, Water, Electricity, Gas & Other Fuels        | 0.2    | 0.2         | 0.2    |
| 5          | Furnishing, Household Equipment & Routine Maintenance | 0.3    | 0.3         | 0.2    |
| 6          | Health                                                | 0.1    | 0.1         | 0.1    |
| 7          | Transport                                             | 1.0    | 0.3         | -2.0   |
| 8          | Communication                                         | 0.2    | 0.2         | 0.2    |
| 9          | Recreation & Culture                                  | 0.1    | 0.1         | 0.1    |
| 10         | Education                                             | 0.2    | 0.2         | 0.2    |
| 11         | Restaurants & Hotels                                  | 0.2    | 0.2         | 0.2    |
| 12         | Miscellaneous Goods & Services                        | 0.9    | 0.8         | 0.8    |