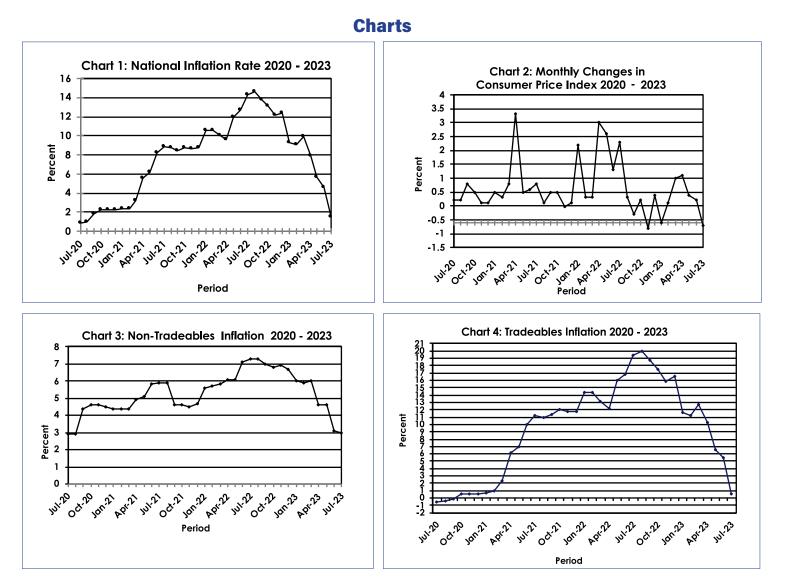

#### **Section 1: Headline Inflation**

The annual inflation rate was 1.5 percent in July 2023, compared to 4.6 percent in June 2023, registering a drop of 3.1 percentage points. The Major contributors to the annual inflation rate in July 2023 were the following groups; Transport (-2.0 percentage points), Food & Non-Alcoholic Beverages (1.4 percentage points) and Miscellaneous Goods & Services (0.8 of a percentage point). The contribution of -2.0 percentage points by the transport group, applied a downward movement on the July 2023 annual inflation rate. **Refer to Table 1 and Chart 5**.

The national Consumer Price Index realised a drop of 0.7 percent, from 130.5 in June 2023 to 129.7 in July 2023. The Rural Villages index was 128.8 in July 2023, recording a drop of 0.9 percent from 130.0 in June. The Urban Villages index registered a decrease of 0.7 percent from 130.9 to 130.0, during the period under review, whilst the Cities & Towns index went down by 0.5 percent from 130.5 to 129.8. **Refer to Table 2**.

The group indices were generally moving at a stable pace between June and July 2023, recording changes of less than 1.0 percent, except the Transport group which recorded a decrease of 3.0 percent. **Refer to Table 2**.

The All-Tradeables index recorded a decrease of 1.2 percent in July 2023, from 136.5 in June 2023 to 134.9. The Imported Tradeables Index moved from 137.2 in June to 134.9 in July 2023, registering a decrease of 1.7 percent. The Domestic Tradeables Index realised a growth of 0.1 percent over the two periods, from 134.6 in June to 134.7 in July 2023. The Non-Tradeables Index also went up by 0.1 percent, from 122.4 in June to 122.5 in July 2023. **Refer to Table 4**.

The All-Tradeables inflation rate was 0.5 percent in July 2023, registering a drop of 5.0 percentage points from the June 2023 rate of 5.5 percent. The Imported Tradeables inflation rate registered a drop of 5.9 percentage points, from 4.0 percent in June to -1.9 percent in July 2023. The Domestic Tradeables inflation rate was 7.9 percent in July, a decrease of 2.1 percentage points, from the June rate of 10.0 percent. The Non-Tradeables inflation rate went down by 0.1 of a percentage point from 3.1 percent in June to 3.0 percent in July 2023. **Refer to Table 4**.