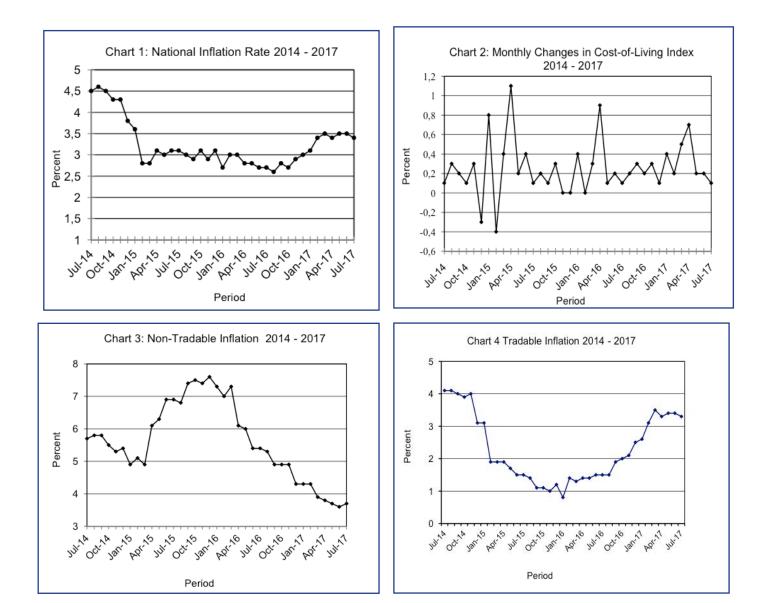

#### **Section 1: Headline Inflation**

The annual inflation rate in July 2017 was 3.4 percent, a drop of 0.1 of a percentage point on the June 2017 rate of 3.5 percent. The inflation rates for regions between June and July 2017 indicated that Cities & Towns went up to 3.5 percent from 3.4 percent, Urban Villages' declined to 3.2 percent from 3.3 percent, and Rural Villages' dropped to 3.7 percent from 3.9 percent.

The July national Consumer Price Index moved from 102.9 in June 2017 to 103.0 in July 2017, an increase of 0.1 percent. The Rural Villages index realized a rise of 0.3 percent, moving from 103.0 to 103.3. The Cities & Towns' index' rose by 0.1 percent, advancing from 102.8 in June 2017 to 102.9 in July 2017, while the Urban Villages' index remained unchanged at 102.9 between the two months.

Group indices were generally moving at a steady pace between June and July 2017, recording changes of less than 1.0 percent.

The Clothing and Footwear group index went up from 102.2 to 102.6, recording a rise of 0.4 percent between the two months. The increase was attributed to the general rise in the section indices, notably: Cleaning, Repair & Hire which recorded an increase of 1.6 percent.

The Restaurants & Hotels index group advanced from 102.8 to 103.3, registering an increase of 0.4 percent during the period under review. Generally, the rise in the section indices contributed to the increase of the group index.

The Food & Non-Alcoholic Beverages index group advanced from 103.3 to 103.6, recording a rise of 0.3 percent between June and July 2017. The rise was due to the increases in the section indices, particularly; Coffee, Tea & Cocoa (0.9 percent), vegetables (0.8 percent) and Sugar, Jam, Honey, Chocolate & Confectionery (0.6 percent).

All-Tradable inflation rate was 3.3 percent in July, a decline of 0.1 of a percentage point on the June rate of 3.4 percent. The Domestic Tradable inflation rate went down from 4.2 percent in June to 3.8 percent in July. The Non-Tradable inflation rate advanced from 3.6 percent to 3.7 percent between the two periods. The Imported Tradable inflation rate increased from 2.9 percent in June to 3.0 percent in July.

The All-Tradable index moved from 102.8 in June to 103.0 in July registering a rise of 0.1 percent. The Imported Tradable index moved from 102.5 in June to 102.7 in July, recording an increase of 0.2 percent. The Non-Tradable index went up by 0.1 percent advancing from 103.0 to 103.1 between the two periods, while the Domestic Tradable index moved from 103.5 in June to 103.4 in July, registering a drop of 0.1 percent.

#### Section 2: Core Inflation

The Trimmed Mean Core Inflation rate in July 2017 was 2.9 percent, the same rate as in June 2017. The Core Inflation rate by exclusion also remained unchanged at 3.3 percent between the two periods.