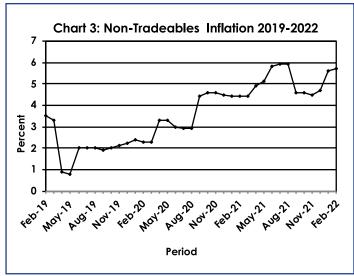

The All-Tradeables index rose by 0.4 percent in February 2022, from 118.2 recorded in January 2022 to 118.7 in February 2022. The Imported Tradeables Index moved from 119.1 in January 2022 to 119.7 in February 2022, a rise of 0.5 percent. The Domestic Tradeables Index realised a growth of 0.2 percent from 115.6 in January to 115.9 in February. The Non-Tradeables Index moved from 113.1 in January to 113.2 in February, recording an increase of 0.1 percent. **Refer to Table 4**.

The All-Tradeables inflation rate remained constant at 14.3 percent in February 2022. The Domestic Tradeables inflation was 4.9 percent in February 2022, registering a decline of 0.3 of a percentage point from 5.2 percent recorded in January 2022. The Imported Tradeables inflation went up by 0.1 of a percentage point, from 17.9 percent in January to 18.0 percent in February 2022. The Non-Tradeables inflation rate registered a rise of 0.1 of a percentage point, from 5.6 percent in January to 5.7 percent in February. **Refer to Table 4**.