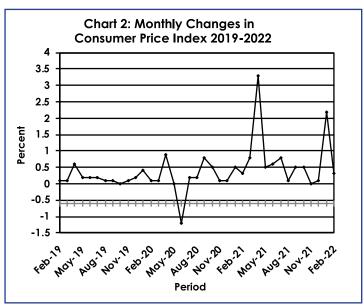

The All-Tradeables index rose by 0.4 percent in February 2022, from 118.2 recorded in January 2022 to 118.7 in February 2022. The Imported Tradeables Index moved from 119.1 in January 2022 to 119.7 in February 2022, a rise of 0.5 percent. The Domestic Tradeables Index realised a growth of 0.2 percent from 115.6 in January to 115.9 in February. The Non-Tradeables Index moved from 113.1 in January to 113.2 in February, recording an increase of 0.1 percent. **Refer to Table 4**.

The All-Tradeables inflation rate remained constant at 14.3 percent in February 2022. The Domestic Tradeables inflation was 4.9 percent in February 2022, registering a decline of 0.3 of a percentage point from 5.2 percent recorded in January 2022. The Imported Tradeables inflation went up by 0.1 of a percentage point, from 17.9 percent in January to 18.0 percent in February 2022. The Non-Tradeables inflation rate registered a rise of 0.1 of a percentage point, from 5.6 percent in January to 5.7 percent in February. **Refer to Table 4**.