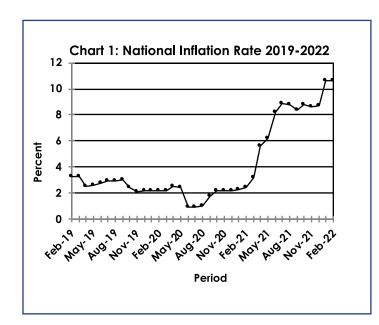

#### **SECTION 1: HEADLINE INFLATION**

The annual inflation rate remained unchanged at 10.6 percent in February 2022, the same rate as in January 2022. The largest upward contributions to the February 2022 inflation rate came from Transport (6.0 percent), Housing, Water, Electricity, Gas & Other Fuels (1.3 percent), Food & Non-Alcoholic Beverages (0.9 percent) and Miscellaneous Goods & Services (0.7 percent). Refer to Table 1 and Chart 5.

The inflation rates for regions between January and February 2022 indicated that the Cities & Towns inflation rate rose by 0.1 of a percentage point, from 10.7 percent in January to 10.8 percent in February. The Rural Villages' inflation rate stood at 10.6 percent in February 2022, a drop of 0.1 of a percentage point on the January rate of 10.7 percent, while the Urban Villages' inflation rate remained unchanged at 10.4 percent in February 2022. **Refer to Table 2** 