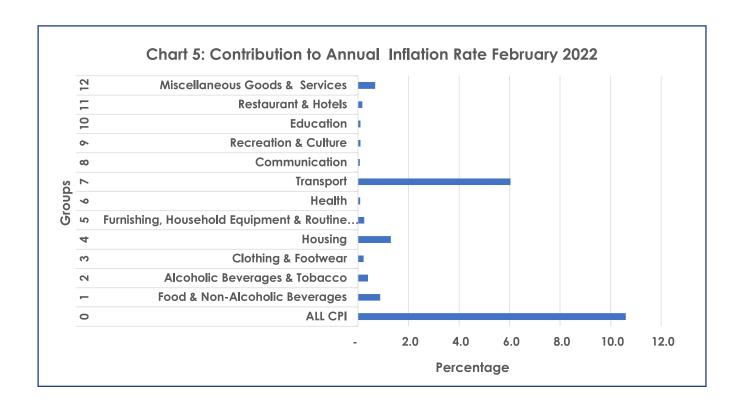

#### **SECTION 1: HEADLINE INFLATION**

The annual inflation rate remained unchanged at 10.6 percent in February 2022, the same rate as in January 2022. The largest upward contributions to the February 2022 inflation rate came from Transport (6.0 percent), Housing, Water, Electricity, Gas & Other Fuels (1.3 percent), Food & Non-Alcoholic Beverages (0.9 percent) and Miscellaneous Goods & Services (0.7 percent). Refer to Table 1 and Chart 5.

# **TABLES**

**TABLE 1: Contributions of Groups to Annual Inflation Rate** 

|            |                                                       |        | Contribution |        |
|------------|-------------------------------------------------------|--------|--------------|--------|
| Group Code | Group Name                                            | Dec-21 | Jan-22       | Feb-22 |
| 0          | All Items Inflation Rate                              | 8.7    | 10.6         | 10.6   |
| 1          | Food & Non-Alcoholic Beverages                        | 1.0    | 1.0          | 0.9    |
| 2          | Alcoholic Beverages &Tobacco                          | 0.4    | 0.4          | 0.4    |
| 3          | Clothing & Footwear                                   | 0.2    | 0.2          | 0.2    |
| 4          | Housing, Water, Electricity, Gas & Other Fuels        | 1.4    | 1.4          | 1.3    |
| 5          | Furnishing, Household Equipment & Routine Maintenance | 0.2    | 0.3          | 0.3    |
| 6          | Health                                                | 0.1    | 0.1          | 0.1    |
| 7          | Transport                                             | 4.3    | 6.2          | 6.0    |
| 8          | Communication                                         | 0.1    | 0.1          | 0.1    |
| 9          | Recreation & Culture                                  | 0.1    | 0.1          | 0.1    |
| 10         | Education                                             | 0.1    | 0.1          | 0.1    |
| 11         | Restaurants & Hotels                                  | 0.2    | 0.2          | 0.2    |
| 12         | Miscellaneous Goods & Services                        | 0.7    | 0.7          | 0.7    |