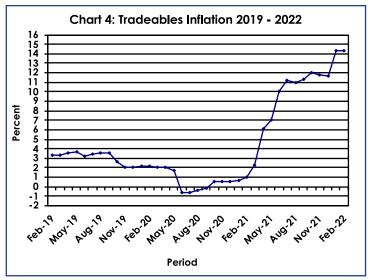

The All-Tradeables index rose by 0.4 percent in February 2022, from 118.2 recorded in January 2022 to 118.7 in February 2022. The Imported Tradeables Index moved from 119.1 in January 2022 to 119.7 in February 2022, a rise of 0.5 percent. The Domestic Tradeables Index realised a growth of 0.2 percent from 115.6 in January to 115.9 in February. The Non-Tradeables Index moved from 113.1 in January to 113.2 in February, recording an increase of 0.1 percent. **Refer to Table 4**.

The All-Tradeables inflation rate remained constant at 14.3 percent in February 2022. The Domestic Tradeables inflation was 4.9 percent in February 2022, registering a decline of 0.3 of a percentage point from 5.2 percent recorded in January 2022. The Imported Tradeables inflation went up by 0.1 of a percentage point, from 17.9 percent in January to 18.0 percent in February 2022. The Non-Tradeables inflation rate registered a rise of 0.1 of a percentage point, from 5.6 percent in January to 5.7 percent in February. **Refer to Table 4**.