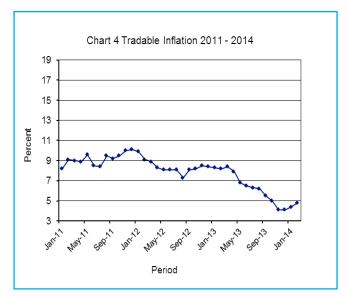

All-Tradable inflation rate rose by 0.4 of a percentage point between January and February, from 4.4 to 4.8 percent. The Domestic Tradable inflation rate recorded an increase of 1.1 percentage points, from 5.8 percent in January to 6.9 percent in February. Non-Tradable inflation went up by 0.1 of a percentage point in February, registering 4.5 percent against 4.4 percent in January, while the Imported Tradable inflation rate registered a drop of 0.1 of a percentage point from 3.6 to 3.5 percent between January and February.

The All-Tradable index moved from 181.0 in January to 182.1 in February, recording an increase of 0.6 percent. The Domestic Tradable index advanced from 196.4 to 198.9, a rise of 1.2 percent. The Non-Tradable and Imported Tradable index both registered an increase of 0.1 percent, moving from 154.9 to 155.1 and 173.1 to 173.4 respectively between the two months.

TABLE 3: COST-OF-LIVING INDEX BY TRADABILITY (September 2006 = 100.0)

|       |            | All Items |             |       | on-<br>lable | Dom<br>Trad |           |       | orted<br>able | All<br>Tradable |          |  |
|-------|------------|-----------|-------------|-------|--------------|-------------|-----------|-------|---------------|-----------------|----------|--|
|       |            | Index     | Inflation   |       | Inflation    | Index       | Inflation |       | Inflation     | Index           | Inflatio |  |
| Weigh | ts         | 100.00    |             | 30.92 |              | 23.91       |           | 45.17 |               | 69.08           |          |  |
| 2011  | Jan        | 141.8     | 7.9         | 132.8 | 7.3          | 158.2       | 5.9       | 139.2 | 9.5           | 145.6           | 8.       |  |
|       | Feb        | 142.9     | 8.5         | 132.9 | 7.2          | 158.9       | 6.2       | 141.3 | 10.9          | 147.2           | 9.       |  |
|       | Mar        | 143.8     | 8.5         | 133.7 | 7.2          | 160.1       | 6.4       | 142.2 | 10.5          | 148.2           | 9        |  |
|       | Apr        | 146.0     | 8.2         | 135.2 | 6.5          | 162.2       | 5.5       | 144.8 | 10.9          | 150.6           | 8        |  |
|       | Мау        | 147.6     | 8.3         | 135.3 | 5.2          | 163.5       | 5.5       | 147.6 | 12.1          | 152.9           | 9        |  |
|       | Jun        | 147.0     | 7.9         | 138.0 | 6.4          | 164.8       | 6.5       | 148.1 | 9.6           | 153.6           | 8        |  |
|       | Jul        | 149.3     | 7. <i>7</i> | 138.0 | 6.3          | 165.4       | 6.5       | 148.6 | 9.5           | 154.2           | 8        |  |
|       |            | 150.8     | 7.8<br>8.7  | 139.0 | 7.0          | 165.7       | 6.7       | 150.9 | 11.1          | 155.8           | 9        |  |
|       | Aug        |           |             |       |              |             |           |       |               |                 |          |  |
|       | Sept       | 151.4     | 8.6         | 139.9 | 6.9          | 166.3       | 6.9       | 151.3 | 10.6          | 156.3           | 9        |  |
|       | Oct        | 152.0     | 8.8         | 140.3 | 7.1          | 167.0       | 7.4       | 152.1 | 10.8          | 157.0           | 9        |  |
|       | Nov        | 153.0     | 9.2         | 140.4 | 7.0          | 167.5       | 7.4       | 153.9 | 11.6          | 158.4           | 10       |  |
|       | Dec        | 153.5     | 9.2         | 140.7 | 6.9          | 168.0       | 7.4       | 154.6 | 11.8          | 159.1           | 10       |  |
| 2012  | Jan        | 154.3     | 8.8         | 141.1 | 6.2          | 169.6       | 7.2       | 155.3 | 11.5          | 160.0           | •        |  |
|       | Feb        | 154.7     | 8.2         | 141   | 6.1          | 170.4       | 7.3       | 155.7 | 10.2          | 160.6           | 9        |  |
|       | Mar        | 155.4     | 8.0         | 141.4 | 5.8          | 172.2       | 7.6       | 156.1 | 9.8           | 161.4           |          |  |
|       | Apr        | 156.9     | 7.5         | 142.4 | 5.3          | 176.0       | 8.5       | 156.7 | 8.2           | 163.2           |          |  |
|       | May        | 159.0     | 7.7         | 144.2 | 6.5          | 178.0       | 8.9       | 158.9 | 7.7           | 165.3           |          |  |
|       | Jun        | 159.8     | 7.3         | 145.0 | 5.1          | 178.7       | 8.4       | 159.7 | 7.8           | 166.0           |          |  |
|       | Jul        | 160.3     | 7.3         | 145.2 | 5.2          | 179.0       | 8.2       | 160.5 | 8.0           | 166.7           |          |  |
|       | Aug        | 160.8     | 6.6         | 145.7 | 4.8          | 179.3       | 8.2       | 161.1 | 6.7           | 167.2           |          |  |
|       | Sept       | 162.1     | 7.1         | 146.1 | 4.4          | 179.9       | 8.2       | 163.4 | 8.0           | 168.9           |          |  |
|       | Oct        | 162.8     | 7.1         | 146.3 | 4.3          | 181.6       | 8.7       | 164.0 | 7.8           | 169.9           |          |  |
|       | Nov        | 164.4     | 7.4         | 146.7 | 4.5          | 183.7       | 9.7       | 165.9 | 7.8           | 172.0           |          |  |
|       | Dec        | 164.9     | 7.4         | 147.3 | 4.7          | 184.5       | 9.8       | 166.3 | 7.5           | 172.5           |          |  |
| 013   | Jan        | 165.9     | 7.5         | 148.4 | 5.2          | 185.6       | 9.5       | 167.1 | 7.6           | 173.4           | ,        |  |
| 0.0   | Feb        | 166.2     | 7.5         | 148.5 | 5.3          | 186.0       | 9.2       | 167.5 | 7.6           | 173.8           |          |  |
|       | Mar        | 167.1     | 7.6         | 148.8 | 5.3          | 188.4       | 9.4       | 168.1 | 7.7           | 175.0           |          |  |
|       | Apr        | 168.2     | 7.0<br>7.2  | 150.1 | 5.4          | 190.9       | 8.4       | 168.4 | 7. <i>7</i>   | 176.0           |          |  |
|       | Дрі<br>Мау | 168.7     | 6.1         | 150.4 | 4.3          | 191.4       | 7.5       | 168.9 | 6.3           | 176.5           |          |  |
|       | Jun        | 169.1     |             | 151.1 | 4.2          | 191.1       | 6.9       | 169.5 | 6.2           | 176.8           |          |  |
|       | Jul        | 169.4     | 5.8<br>5.7  | 151.1 | 4.1          | 191.1       | 6.8       | 170.1 | 6,0           | 177.2           | ,        |  |
|       |            | 169.8     | 5.7         | 151.4 | 4.0          | 191.4       | 6.8       | 170.1 | 5.8           | 177.2           |          |  |
|       | Aug        |           | 5.6         |       |              |             |           |       |               |                 | •        |  |
|       | Sept       | 170.2     | 5.0         | 151.8 | 3.9          | 191.9       | 6.6       | 171.0 | 4.7           | 178.1           | ;        |  |
|       | Oct        | 170.6     | 4.8         | 152.3 | 4.1          | 192.1       | 5.8       | 171.4 | 4.5           | 178.5           | +        |  |
|       | Nov        | 171.6     | 4.1         | 152.8 | 4.1          | 192.9       | 5.0       | 171.9 | 3.6           | 179.1           | •        |  |
|       | Dec        | 171.7     | 4.1         | 153.3 | 4.1          | 193.3       | 4.8       | 172.4 | 3.7           | 179.5           | •        |  |
| 014   | Jan        | 173.1     | 4.4         | 154.9 | 4.4          | 196.4       | 5.8       | 173.1 | 3.6           | 181.0           |          |  |
|       | Feb        | 173.9     | 4.6         | 155.1 | 4.5          | 198.9       | 6.9       | 173.4 | 3.5           | 182.1           |          |  |
| % Cha | nge on     | 0.4       |             | 0.1   |              | 1.2         |           | 0.1   |               | 0.6             |          |  |