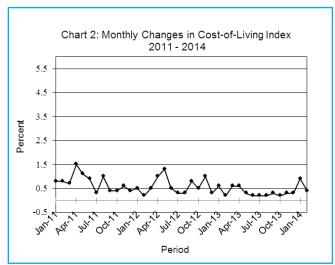

The February national Consumer Price Index registered an increase of 0.4 percent, advancing from 173.1 in January to 173.9 in February. The cities and towns' index moved from 171.7 to 172.6, recording an increase of 0.5 percent. The rural villages' index realized a rise of 0.4 percent, from 178.6 to 179.4 between the two months, while the urban villages' index moved from 172.2 to 172.7 between January 2014 and February 2014, recording an increase of 0.3 percent.

TABLE 1: COST OF LIVING INDEX(Cont.)

|        |        | All            | National          | Monthly | Towns &         | Urban            | Rural             |                | Annual Inflat     | ion   |
|--------|--------|----------------|-------------------|---------|-----------------|------------------|-------------------|----------------|-------------------|-------|
|        |        | Items<br>Index | Inflation<br>Rate | Change  | Cities<br>Index | Village<br>Index | Villages<br>Index | Towns & Cities | Urban<br>Villages | Rural |
|        |        |                | %                 | %       | 47.33           | 33.76            | 18.91             | %              | %                 | %     |
| 2011   | Jan    | 141.8          | 7.9               | 0.8     | 141.3           | 141.0            | 144.5             | 8.8            | 7.5               | 6.4   |
|        | Feb    | 142.9          | 8.5               | 0.8     | 142.4           | 142.2            | 145.5             | 9.5            | 8.4               | 6.6   |
|        | Mar    | 143.8          | 8.5               | 0.7     | 143.2           | 143.2            | 146.6             | 9.3            | 8.7               | 6.0   |
|        | Apr    | 146.0          | 8.2               | 1.5     | 145.3           | 145.5            | 148.8             | 8.9            | 8.5               | 6.0   |
|        | May    | 147.6          | 8.3               | 1.1     | 146.9           | 146.9            | 150.5             | 9.0            | 8.5               | 6.    |
|        | Jun    | 149.0          | 7.9               | 0.9     | 148.4           | 148.1            | 152.0             | 8.3            | 8.1               | 6.    |
|        | Jul    | 149.3          | 7.8               | 0.3     | 148.9           | 148.3            | 152.3             | 8.4            | 7.7               | 6.    |
|        | Aug    | 150.8          | 8.7               | 1.0     | 150.4           | 149.8            | 153.4             | 9.1            | 8.9               | 7.    |
|        | Sept   | 151.4          | 8.6               | 0.4     | 150.9           | 150.6            | 153.9             | 8.9            | 8.6               | 7.    |
|        | Oct    | 152.0          | 8.8               | 0.4     | 151.4           | 151.5            | 154.6             | 9.0            | 8.9               | 8.    |
|        | Nov    | 153.0          | 9.2               | 0.6     | 152.4           | 152.7            | 155.0             | 9.3            | 9.6               | 8.2   |
|        | Dec    | 153.5          | 9.2               | 0.4     | 152.9           | 153.1            | 155.9             | 9.4            | 9.4               | 8.    |
| 2012   | Jan    | 154.3          | 8.8               | 0.5     | 153.5           | 154.0            | 157.0             | 8.6            | 9.2               | 8.6   |
|        | Feb    | 154.7          | 8.2               | 0.2     | 153.7           | 154.4            | 157.6             | 8.0            | 8.6               | 8.    |
|        | Mar    | 155.4          | 8.0               | 0.5     | 154.3           | 155.1            | 158.6             | 7.8            | 8.3               | 8.    |
|        | Apr    | 156.9          | 7.5               | 1.0     | 156.0           | 156.6            | 159.8             | 7.3            | 7.7               | 7.    |
|        | May    | 159.0          | 7.7               | 1.3     | 158.6           | 158.2            | 161.3             | 8.0            | 7.7               | 7.    |
|        | Jun    | 159.8          | 7.3               | 0.5     | 159.3           | 158.9            | 162.5             | 7.4            | 7.3               | 6.    |
|        | Jul    | 160.3          | 7.3               | 0.3     | 159.7           | 159.5            | 163.2             | 7.3            | 7.6               | 7.    |
|        | Aug    | 160.8          | 6.6               | 0.3     | 160.0           | 160.2            | 163.6             | 6.4            | 6.9               | 6.    |
|        | Sept   | 162.1          | 7.1               | 0.8     | 161.9           | 161.2            | 164.2             | 7.2            | 7.0               | 6.    |
|        | Oct    | 162.8          | 7.1               | 0.5     | 162.6           | 161.7            | 165.3             | 7.5            | 6.8               | 6.    |
|        | Nov    | 164.4          | 7.4               | 1.0     | 164.2           | 163.1            | 167.2             | 7.7            | 6.8               | 7.    |
|        | Dec    | 164.9          | 7.4               | 0.3     | 164.3           | 163.9            | 168.4             | 7.5            | 7.1               | 8.    |
| 2013   | Jan    | 165.9          | 7.5               | 0.6     | 165.0           | 164.8            | 170               | 7.5            | 7.0               | 8.    |
|        | Feb    | 166.2          | 7.5               | 0.2     | 165.2           | 165.0            | 170.7             | 7.5            | 6.9               | 8.    |
|        | Mar    | 167.1          | 7.6               | 0.6     | 166.0           | 166.2            | 171.8             | 7.5            | 7.2               | 8.    |
|        | Apr    | 168.2          | 7.2               | 0.6     | 167.3           | 167.4            | 172.1             | 7.3            | 6.9               | 7.    |
|        | May    | 168.7          | 6.1               | 0.3     | 168.0           | 167.5            | 172.5             | 5.9            | 5.9               | 6.    |
|        | Jun    | 169.1          | 5.8               | 0.2     | 168.1           | 168.1            | 173.3             | 5.5            | 5.8               | 6.    |
|        | Jul    | 169.4          | 5.7               | 0.2     | 168.5           | 168.3            | 173.5             | 5.5            | 5.5               | 6.    |
|        | Aug    | 169.8          | 5.6               | 0.2     | 168.8           | 168.7            | 174.0             | 5.5            | 5.3               | 6.    |
|        | Sept   | 170.2          | 5.0               | 0.3     | 169.1           | 169.2            | 174.7             | 4.5            | 5.0               | 6.    |
|        | Oct    | 170.6          | 4.8               | 0.2     | 169.4           | 169.6            | 175.4             | 4.2            | 4.9               | 6.    |
|        | Nov    | 171.2          | 4.1               | 0.3     | 169.9           | 170.0            | 176.4             | 3.5            | 4.3               | 5.    |
|        | Dec    | 171.7          | 4.1               | 03      | 170.2           | 170.5            | 177.3             | 3.6            | 4.0               | 5.    |
| 2014   | Jan    | 173.1          | 4.4               | 0.9     | 171.7           | 172.2            | 178.6             | 4.0            | 4.5               | 5.    |
|        | Feb    | 173.9          | 4.6               | 0.4     | 172.6           | 172.7            | 179.4             | 4.5            | 4.7               | 5.    |
| % Cha  | nge on |                |                   |         |                 |                  |                   |                |                   |       |
| ast mo | onth   | 0.4            |                   |         | 0.5             | 0.3              | 0.4               |                |                   |       |