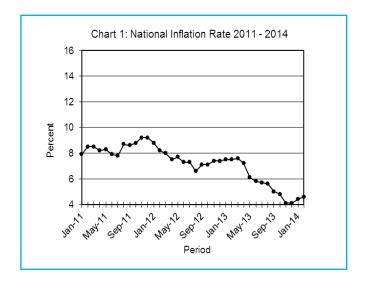

## Section 1: Headline Inflation

The annual inflation rate was 4.6 percent in February 2014, a rise of 0.2 of a percentage point on the January 2014 rate of 4.4 percent. The annual rate of 4.6 percent realized in February 2014 was lower than the 7.5 percent recorded during the same month in 2013. The decrease on the overall annual inflation rate between February 2013 and February 2014 was influenced by stable prices of commodities especially major components such as Transport and Food & Non-Alcoholic Beverages. The inflation rates for regions between January and February, indicated that cities and towns' went up to 4.5 from 4.0 percent, urban villages' increased from 4.5 percent to 4.7 percent, while rural villages' rose to 5.1 from 5.0 percent.

TABLE 1: COST OF LIVING INDEX(Cont.)

|        |        | All            | National          | Monthly | Towns &         | Urban            | Rural             |                | Annual Inflat     | ion   |
|--------|--------|----------------|-------------------|---------|-----------------|------------------|-------------------|----------------|-------------------|-------|
|        |        | Items<br>Index | Inflation<br>Rate | Change  | Cities<br>Index | Village<br>Index | Villages<br>Index | Towns & Cities | Urban<br>Villages | Rural |
|        |        |                | %                 | %       | 47.33           | 33.76            | 18.91             | %              | %                 | %     |
| 2011   | Jan    | 141.8          | 7.9               | 0.8     | 141.3           | 141.0            | 144.5             | 8.8            | 7.5               | 6.4   |
|        | Feb    | 142.9          | 8.5               | 0.8     | 142.4           | 142.2            | 145.5             | 9.5            | 8.4               | 6.6   |
|        | Mar    | 143.8          | 8.5               | 0.7     | 143.2           | 143.2            | 146.6             | 9.3            | 8.7               | 6.0   |
|        | Apr    | 146.0          | 8.2               | 1.5     | 145.3           | 145.5            | 148.8             | 8.9            | 8.5               | 6.0   |
|        | May    | 147.6          | 8.3               | 1.1     | 146.9           | 146.9            | 150.5             | 9.0            | 8.5               | 6.    |
|        | Jun    | 149.0          | 7.9               | 0.9     | 148.4           | 148.1            | 152.0             | 8.3            | 8.1               | 6.    |
|        | Jul    | 149.3          | 7.8               | 0.3     | 148.9           | 148.3            | 152.3             | 8.4            | 7.7               | 6.    |
|        | Aug    | 150.8          | 8.7               | 1.0     | 150.4           | 149.8            | 153.4             | 9.1            | 8.9               | 7.    |
|        | Sept   | 151.4          | 8.6               | 0.4     | 150.9           | 150.6            | 153.9             | 8.9            | 8.6               | 7.    |
|        | Oct    | 152.0          | 8.8               | 0.4     | 151.4           | 151.5            | 154.6             | 9.0            | 8.9               | 8.    |
|        | Nov    | 153.0          | 9.2               | 0.6     | 152.4           | 152.7            | 155.0             | 9.3            | 9.6               | 8.2   |
|        | Dec    | 153.5          | 9.2               | 0.4     | 152.9           | 153.1            | 155.9             | 9.4            | 9.4               | 8.    |
| 2012   | Jan    | 154.3          | 8.8               | 0.5     | 153.5           | 154.0            | 157.0             | 8.6            | 9.2               | 8.6   |
|        | Feb    | 154.7          | 8.2               | 0.2     | 153.7           | 154.4            | 157.6             | 8.0            | 8.6               | 8.    |
|        | Mar    | 155.4          | 8.0               | 0.5     | 154.3           | 155.1            | 158.6             | 7.8            | 8.3               | 8.    |
|        | Apr    | 156.9          | 7.5               | 1.0     | 156.0           | 156.6            | 159.8             | 7.3            | 7.7               | 7.    |
|        | May    | 159.0          | 7.7               | 1.3     | 158.6           | 158.2            | 161.3             | 8.0            | 7.7               | 7.    |
|        | Jun    | 159.8          | 7.3               | 0.5     | 159.3           | 158.9            | 162.5             | 7.4            | 7.3               | 6.    |
|        | Jul    | 160.3          | 7.3               | 0.3     | 159.7           | 159.5            | 163.2             | 7.3            | 7.6               | 7.    |
|        | Aug    | 160.8          | 6.6               | 0.3     | 160.0           | 160.2            | 163.6             | 6.4            | 6.9               | 6.    |
|        | Sept   | 162.1          | 7.1               | 0.8     | 161.9           | 161.2            | 164.2             | 7.2            | 7.0               | 6.    |
|        | Oct    | 162.8          | 7.1               | 0.5     | 162.6           | 161.7            | 165.3             | 7.5            | 6.8               | 6.    |
|        | Nov    | 164.4          | 7.4               | 1.0     | 164.2           | 163.1            | 167.2             | 7.7            | 6.8               | 7.    |
|        | Dec    | 164.9          | 7.4               | 0.3     | 164.3           | 163.9            | 168.4             | 7.5            | 7.1               | 8.    |
| 2013   | Jan    | 165.9          | 7.5               | 0.6     | 165.0           | 164.8            | 170               | 7.5            | 7.0               | 8.    |
|        | Feb    | 166.2          | 7.5               | 0.2     | 165.2           | 165.0            | 170.7             | 7.5            | 6.9               | 8.    |
|        | Mar    | 167.1          | 7.6               | 0.6     | 166.0           | 166.2            | 171.8             | 7.5            | 7.2               | 8.    |
|        | Apr    | 168.2          | 7.2               | 0.6     | 167.3           | 167.4            | 172.1             | 7.3            | 6.9               | 7.    |
|        | May    | 168.7          | 6.1               | 0.3     | 168.0           | 167.5            | 172.5             | 5.9            | 5.9               | 6.    |
|        | Jun    | 169.1          | 5.8               | 0.2     | 168.1           | 168.1            | 173.3             | 5.5            | 5.8               | 6.    |
|        | Jul    | 169.4          | 5.7               | 0.2     | 168.5           | 168.3            | 173.5             | 5.5            | 5.5               | 6.    |
|        | Aug    | 169.8          | 5.6               | 0.2     | 168.8           | 168.7            | 174.0             | 5.5            | 5.3               | 6.    |
|        | Sept   | 170.2          | 5.0               | 0.3     | 169.1           | 169.2            | 174.7             | 4.5            | 5.0               | 6.    |
|        | Oct    | 170.6          | 4.8               | 0.2     | 169.4           | 169.6            | 175.4             | 4.2            | 4.9               | 6.    |
|        | Nov    | 171.2          | 4.1               | 0.3     | 169.9           | 170.0            | 176.4             | 3.5            | 4.3               | 5.    |
|        | Dec    | 171.7          | 4.1               | 03      | 170.2           | 170.5            | 177.3             | 3.6            | 4.0               | 5.    |
| 2014   | Jan    | 173.1          | 4.4               | 0.9     | 171.7           | 172.2            | 178.6             | 4.0            | 4.5               | 5.    |
|        | Feb    | 173.9          | 4.6               | 0.4     | 172.6           | 172.7            | 179.4             | 4.5            | 4.7               | 5.    |
| % Cha  | nge on |                |                   |         |                 |                  |                   |                |                   |       |
| ast mo | onth   | 0.4            |                   |         | 0.5             | 0.3              | 0.4               |                |                   |       |