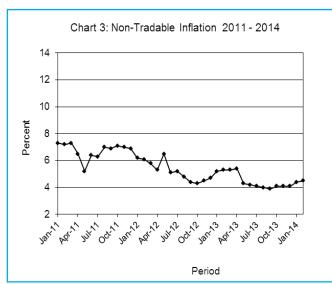

All-Tradable inflation rate rose by 0.4 of a percentage point between January and February, from 4.4 to 4.8 percent. The Domestic Tradable inflation rate recorded an increase of 1.1 percentage points, from 5.8 percent in January to 6.9 percent in February. Non-Tradable inflation went up by 0.1 of a percentage point in February, registering 4.5 percent against 4.4 percent in January, while the Imported Tradable inflation rate registered a drop of 0.1 of a percentage point from 3.6 to 3.5 percent between January and February.

The All-Tradable index moved from 181.0 in January to 182.1 in February, recording an increase of 0.6 percent. The Domestic Tradable index advanced from 196.4 to 198.9, a rise of 1.2 percent. The Non-Tradable and Imported Tradable index both registered an increase of 0.1 percent, moving from 154.9 to 155.1 and 173.1 to 173.4 respectively between the two months.

TABLE 3: COST-OF-LIVING INDEX BY TRADABILITY (September 2006 = 100.0)

|       |            | All Items |             |       | on-<br>lable | Dom<br>Trad |           |       | orted<br>able | All<br>Tradable |          |  |
|-------|------------|-----------|-------------|-------|--------------|-------------|-----------|-------|---------------|-----------------|----------|--|
|       |            | Index     | Inflation   |       | Inflation    | Index       | Inflation |       | Inflation     | Index           | Inflatio |  |
| Weigh | ts         | 100.00    |             | 30.92 |              | 23.91       |           | 45.17 |               | 69.08           |          |  |
| 2011  | Jan        | 141.8     | 7.9         | 132.8 | 7.3          | 158.2       | 5.9       | 139.2 | 9.5           | 145.6           | 8.       |  |
|       | Feb        | 142.9     | 8.5         | 132.9 | 7.2          | 158.9       | 6.2       | 141.3 | 10.9          | 147.2           | 9.       |  |
|       | Mar        | 143.8     | 8.5         | 133.7 | 7.2          | 160.1       | 6.4       | 142.2 | 10.5          | 148.2           | 9        |  |
|       | Apr        | 146.0     | 8.2         | 135.2 | 6.5          | 162.2       | 5.5       | 144.8 | 10.9          | 150.6           | 8        |  |
|       | Мау        | 147.6     | 8.3         | 135.3 | 5.2          | 163.5       | 5.5       | 147.6 | 12.1          | 152.9           | 9        |  |
|       | Jun        | 147.0     | 7.9         | 138.0 | 6.4          | 164.8       | 6.5       | 148.1 | 9.6           | 153.6           | 8        |  |
|       | Jul        | 149.3     | 7. <i>7</i> | 138.0 | 6.3          | 165.4       | 6.5       | 148.6 | 9.5           | 154.2           | 8        |  |
|       |            | 150.8     | 7.8<br>8.7  | 139.0 | 7.0          | 165.7       | 6.7       | 150.9 | 11.1          | 155.8           | 9        |  |
|       | Aug        |           |             |       |              |             |           |       |               |                 |          |  |
|       | Sept       | 151.4     | 8.6         | 139.9 | 6.9          | 166.3       | 6.9       | 151.3 | 10.6          | 156.3           | 9        |  |
|       | Oct        | 152.0     | 8.8         | 140.3 | 7.1          | 167.0       | 7.4       | 152.1 | 10.8          | 157.0           | 9        |  |
|       | Nov        | 153.0     | 9.2         | 140.4 | 7.0          | 167.5       | 7.4       | 153.9 | 11.6          | 158.4           | 10       |  |
|       | Dec        | 153.5     | 9.2         | 140.7 | 6.9          | 168.0       | 7.4       | 154.6 | 11.8          | 159.1           | 10       |  |
| 2012  | Jan        | 154.3     | 8.8         | 141.1 | 6.2          | 169.6       | 7.2       | 155.3 | 11.5          | 160.0           | •        |  |
|       | Feb        | 154.7     | 8.2         | 141   | 6.1          | 170.4       | 7.3       | 155.7 | 10.2          | 160.6           | 9        |  |
|       | Mar        | 155.4     | 8.0         | 141.4 | 5.8          | 172.2       | 7.6       | 156.1 | 9.8           | 161.4           |          |  |
|       | Apr        | 156.9     | 7.5         | 142.4 | 5.3          | 176.0       | 8.5       | 156.7 | 8.2           | 163.2           |          |  |
|       | May        | 159.0     | 7.7         | 144.2 | 6.5          | 178.0       | 8.9       | 158.9 | 7.7           | 165.3           |          |  |
|       | Jun        | 159.8     | 7.3         | 145.0 | 5.1          | 178.7       | 8.4       | 159.7 | 7.8           | 166.0           |          |  |
|       | Jul        | 160.3     | 7.3         | 145.2 | 5.2          | 179.0       | 8.2       | 160.5 | 8.0           | 166.7           |          |  |
|       | Aug        | 160.8     | 6.6         | 145.7 | 4.8          | 179.3       | 8.2       | 161.1 | 6.7           | 167.2           |          |  |
|       | Sept       | 162.1     | 7.1         | 146.1 | 4.4          | 179.9       | 8.2       | 163.4 | 8.0           | 168.9           |          |  |
|       | Oct        | 162.8     | 7.1         | 146.3 | 4.3          | 181.6       | 8.7       | 164.0 | 7.8           | 169.9           |          |  |
|       | Nov        | 164.4     | 7.4         | 146.7 | 4.5          | 183.7       | 9.7       | 165.9 | 7.8           | 172.0           |          |  |
|       | Dec        | 164.9     | 7.4         | 147.3 | 4.7          | 184.5       | 9.8       | 166.3 | 7.5           | 172.5           |          |  |
| 013   | Jan        | 165.9     | 7.5         | 148.4 | 5.2          | 185.6       | 9.5       | 167.1 | 7.6           | 173.4           | ,        |  |
| 0.0   | Feb        | 166.2     | 7.5         | 148.5 | 5.3          | 186.0       | 9.2       | 167.5 | 7.6           | 173.8           |          |  |
|       | Mar        | 167.1     | 7.6         | 148.8 | 5.3          | 188.4       | 9.4       | 168.1 | 7.7           | 175.0           |          |  |
|       | Apr        | 168.2     | 7.0<br>7.2  | 150.1 | 5.4          | 190.9       | 8.4       | 168.4 | 7. <i>7</i>   | 176.0           |          |  |
|       | Дрі<br>Мау | 168.7     | 6.1         | 150.4 | 4.3          | 191.4       | 7.5       | 168.9 | 6.3           | 176.5           |          |  |
|       | Jun        | 169.1     |             | 151.1 | 4.2          | 191.1       | 6.9       | 169.5 | 6.2           | 176.8           |          |  |
|       | Jul        | 169.4     | 5.8<br>5.7  | 151.1 | 4.1          | 191.1       | 6.8       | 170.1 | 6,0           | 177.2           | ,        |  |
|       |            | 169.8     | 5.7         | 151.4 | 4.0          | 191.4       | 6.8       | 170.1 | 5.8           | 177.2           |          |  |
|       | Aug        |           | 5.6         |       |              |             |           |       |               |                 | •        |  |
|       | Sept       | 170.2     | 5.0         | 151.8 | 3.9          | 191.9       | 6.6       | 171.0 | 4.7           | 178.1           | ;        |  |
|       | Oct        | 170.6     | 4.8         | 152.3 | 4.1          | 192.1       | 5.8       | 171.4 | 4.5           | 178.5           | +        |  |
|       | Nov        | 171.6     | 4.1         | 152.8 | 4.1          | 192.9       | 5.0       | 171.9 | 3.6           | 179.1           | •        |  |
|       | Dec        | 171.7     | 4.1         | 153.3 | 4.1          | 193.3       | 4.8       | 172.4 | 3.7           | 179.5           | •        |  |
| 014   | Jan        | 173.1     | 4.4         | 154.9 | 4.4          | 196.4       | 5.8       | 173.1 | 3.6           | 181.0           |          |  |
|       | Feb        | 173.9     | 4.6         | 155.1 | 4.5          | 198.9       | 6.9       | 173.4 | 3.5           | 182.1           |          |  |
| % Cha | nge on     | 0.4       |             | 0.1   |              | 1.2         |           | 0.1   |               | 0.6             |          |  |