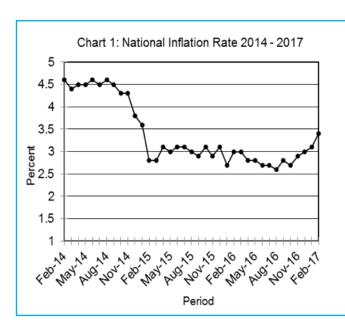

#### **Section 1: Headline Inflation**

The annual inflation rate in February 2017 was 3.4 percent, an increase of 0.3 of a percentage point on the January 2017 rate of 3.1 percent. The inflation rates for regions between January 2017 and February 2017 indicated that Cities & Towns went up to 3.5 percent from 3.1 percent, Urban Villages' increased to 2.9 percent from 2.8 percent, and Rural Villages' increased to 3.8 percent from 3.6 percent.

The All-Tradable inflation rate was 3.1 percent in February 2017, an increase of 0.5 of a percentage point on the January 2017 rate of 2.6 percent. The Imported Tradable inflation rate rose from 1.7 percent in January to 2.4 percent in February. The Domestic Tradable inflation rate and the Non-Tradable inflation rate both remained unchanged at 4.3 percent.

## **Section 2: Core Inflation**

The Trimmed Mean Core Inflation rate registered an increase of 0.2 of a percentage point moving from 2.7 percent in January 2017 to 2.9 percent in February 2017. The Core Inflation rate by exclusion remained unchanged at 3.9 percent between January and February 2017.