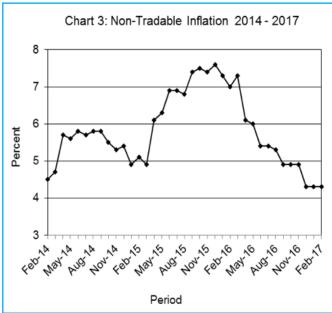

The All-Tradable inflation rate was 3.1 percent in February 2017, an increase of 0.5 of a percentage point on the January 2017 rate of 2.6 percent. The Imported Tradable inflation rate rose from 1.7 percent in January to 2.4 percent in February. The Domestic Tradable inflation rate and the Non-Tradable inflation rate both remained unchanged at 4.3 percent.

The All-Tradable index moved from 101.2 in January to 101.6 in February recording a rise of 0.3 percent. The Domestic Tradable index advanced from 102.2 in January to 102.7 in February registering an increase of 0.5 percent. The Imported Tradable index went up by 0.3 percent moving from 100.8 to 101.1 between the two periods, while the Non-Tradable index advanced from 100.4 in January to 100.5 in February.