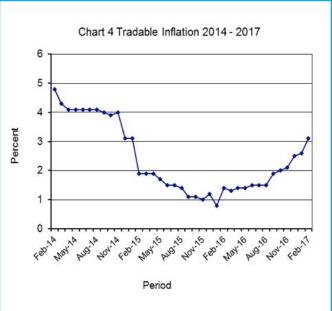

The All-Tradable inflation rate was 3.1 percent in February 2017, an increase of 0.5 of a percentage point on the January 2017 rate of 2.6 percent. The Imported Tradable inflation rate rose from 1.7 percent in January to 2.4 percent in February. The Domestic Tradable inflation rate and the Non-Tradable inflation rate both remained unchanged at 4.3 percent.

The All-Tradable index moved from 101.2 in January to 101.6 in February recording a rise of 0.3 percent. The Domestic Tradable index advanced from 102.2 in January to 102.7 in February registering an increase of 0.5 percent. The Imported Tradable index went up by 0.3 percent moving from 100.8 to 101.1 between the two periods, while the Non-Tradable index advanced from 100.4 in January to 100.5 in February.