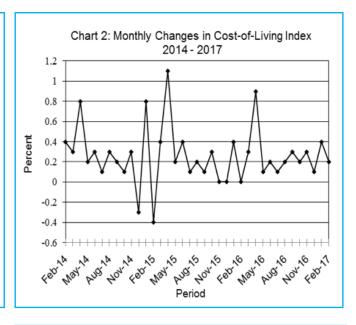

The February national Consumer Price Index moved from 101.0 in January 2017 to 101.2 in February 2017, an increase of 0.2 percent. The Rural Villages index realized a rise of 0.3 percent, moving from 101.3 to 101.6. The Urban Villages' index' rose by 0.2 percent, advancing from 100.8 in January 2017 to 101.1 in February 2017, while the Cities & Towns' index registered an increase of 0.2 percent, moving from 100.9 to 101.1 between the two months.

Group indices were generally stable between January and February 2017, recording changes of less than 1.0 percent.

The Alcoholic Beverages, Tobacco & Narcotics index group advanced from 102.3 to 103.0, recording a rise of 0.7 percent between January and February. The increase was owed to the rise in the section indices of Alcoholic Beverages (0.8 percent).