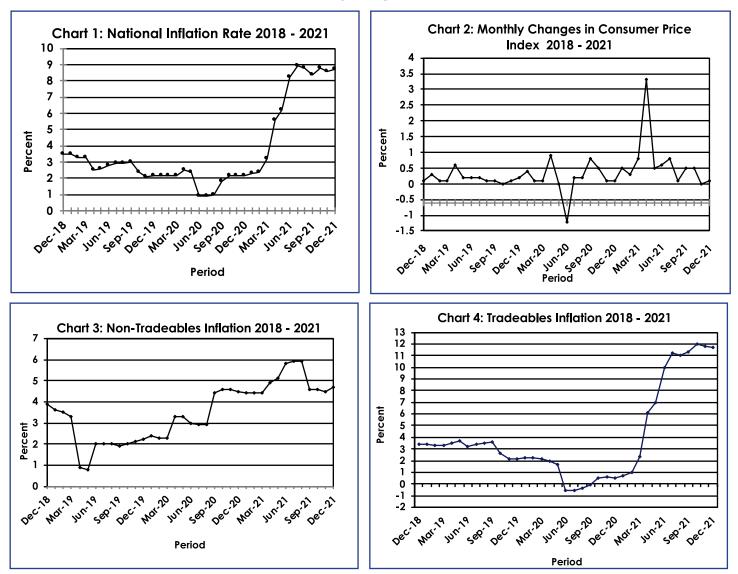

## SECTION 1: HEADLINE INFLATION

The annual inflation rate was 8.7 percent in December 2021, registering an increase of 0.1 of a percentage point from the November 2021 rate of 8.6 percent. Contributing significantly to the December 2021 rate were Transport (4.3 percent), Housing, Water, Electricity, Gas & Other Fuels (1.4 percent), Food & Non-Alcoholic Beverages (1.0 percent) and Miscellaneous Goods & Services(0.7 percent). Refer to Table 1 and Chart 5.

The All-Tradeables index was 114.7 in December 2021, advancing from 114.6 registered in November 2021. The Non-Tradeables Index moved from 111.5 in November to 111.9 in December, registering an increase of 0.3 percent. The Domestic Tradeables Index realised an increase of 0.2 percent moving from 114.8 in November to 115.1 in December. The Imported Tradeables Index was 114.5 in December 2021, moving from 114.6 registered in November 2021. **Refer to Table 4**.

The All-Tradeables inflation rate was 11.7 percent in December 2021, recording a drop of 0.1 of a percentage point on the November rate of 11.8 percent. The Non-Tradeables inflation rate registered an increase of 0.2 of a percentage point, from 4.5 percent in November to 4.7 percent in December. The Imported Tradeables inflation went down by 0.1 of a percentage point, from 14.3 percent in November 2021 to 14.2 percent in December. The Domestic Tradeables inflation was 5.3 percent in December 2021, the same rate as in November 2021. **Refer to Table 4**.

### SECTION 2: CORE INFLATION

The Core Inflation rate recorded an increase of 0.1 of a percentage point, from 7.0 percent in November 2021 to 7.1 percent in December 2021. The Trimmed Mean Core Inflation rate remained unchanged at 8.0 percent in December 2021. **Refer to Table 5.** 