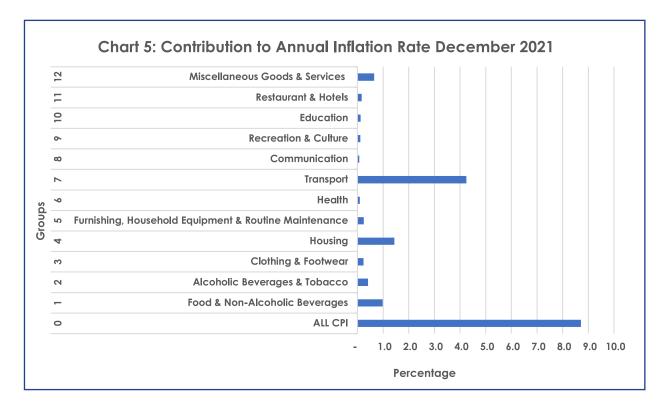

## SECTION 1: HEADLINE INFLATION

The annual inflation rate was 8.7 percent in December 2021, registering an increase of 0.1 of a percentage point from the November 2021 rate of 8.6 percent. Contributing significantly to the December 2021 rate were Transport (4.3 percent), Housing, Water, Electricity, Gas & Other Fuels (1.4 percent), Food & Non-Alcoholic Beverages (1.0 percent) and Miscellaneous Goods & Services(0.7 percent). Refer to Table 1 and Chart 5.

## TABLE 1: Contributions of Groups to Annual Inflation Rate

|            |                                                       |        | Contribution |        |
|------------|-------------------------------------------------------|--------|--------------|--------|
| Group Code | Group Name                                            | Oct-21 | Nov-21       | Dec-21 |
| 0          | All Items Inflation Rate                              | 8.8    | 8.6          | 8.7    |
| 1          | Food & Non-Alcoholic Beverages                        | 0.9    | 0.9          | 1.0    |
| 2          | Alcoholic Beverages & Tobacco                         | 0.4    | 0.4          | 0.4    |
| 3          | Clothing & Footwear                                   | 0.2    | 0.2          | 0.2    |
| 4          | Housing, Water, Electricity, Gas & Other Fuels        | 1.4    | 1.4          | 1.4    |
| 5          | Furnishing, Household Equipment & Routine Maintenance | 0.2    | 0.2          | 0.2    |
| 6          | Health                                                | 0.1    | 0.1          | 0.1    |
| 7          | Transport                                             | 4.5    | 4.4          | 4.3    |
| 8          | Communication                                         | 0.1    | 0.1          | 0.1    |
| 9          | Recreation & Culture                                  | 0.1    | 0.1          | 0.1    |
| 10         | Education                                             | 0.1    | 0.1          | 0.1    |
| 11         | Restaurants & Hotels                                  | 0.2    | 0.2          | 0.2    |
| 12         | Miscellaneous Goods & Services                        | 0.7    | 0.6          | 0.7    |