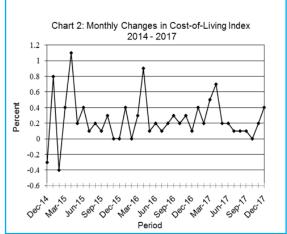

The December national Consumer Price index moved from 103.4 in November 2017 to 103.7 in December 2017, an increase of 0.4 percent. The Cities & Towns' index realized a rise of 0.6 percent, moving from 103.4 to 104.0. The Urban Villages' index' rose by 0.3 percent, advancing from 103.0 in November 2017 to 103.3 in December 2017, while Rural Villages index registered an increase of 0.2 percent, moving from 103.7 to 103.9 between the two months.