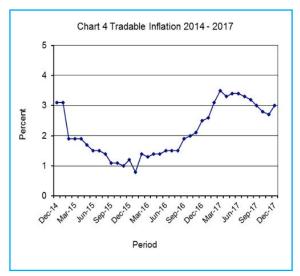

All-Tradable inflation rate was 3.0 percent in December, an increase of 0.3 of a percentage point on the November rate of 2.7 percent. The Imported Tradable inflation rate went up from 3.1 percent in November to 3.7 percent in December. The Non-Tradable inflation rate increased from 3.4 percent in November to 3.7 percent in December. Domestic Tradable inflation rate dropped to 1.3 percent from 1.6 percent between the two periods.

The All-Tradable index moved from 103.3 in November to 103.7 in December, registering an increase of 0.4 percent. The Imported Tradable index moved from 103.6 in November to 104.3 in December, recording an increase of 0.6 percent. The Non-Tradable index moved from 103.5 in November to 103.9 in December, registering an increase of 0.3 percent, while the Domestic Tradable index dropped by 0.1 of a percentage between the two periods.