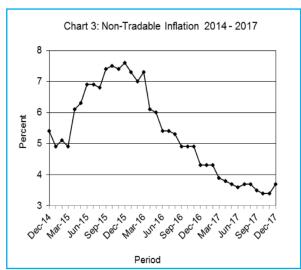

All-Tradable inflation rate was 3.0 percent in December, an increase of 0.3 of a percentage point on the November rate of 2.7 percent. The Imported Tradable inflation rate went up from 3.1 percent in November to 3.7 percent in December. The Non-Tradable inflation rate increased from 3.4 percent in November to 3.7 percent in December. Domestic Tradable inflation rate dropped to 1.3 percent from 1.6 percent between the two periods.

The All-Tradable index moved from 103.3 in November to 103.7 in December, registering an increase of 0.4 percent. The Imported Tradable index moved from 103.6 in November to 104.3 in December, recording an increase of 0.6 percent. The Non-Tradable index moved from 103.5 in November to 103.9 in December, registering an increase of 0.3 percent, while the Domestic Tradable index dropped by 0.1 of a percentage between the two periods.