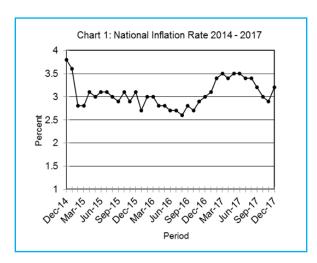

#### **Section 1: Headline Inflation**

The annual inflation rate in December 2017 was 3.2 percent, registering an increase of 0.3 of a percentage point on the November 2017 rate of 2.9 percent. The inflation rates for regions between November and December 2017 indicated that Cities & Towns increased to 3.6 percent from 3.1 percent, Urban Villages' went up to 2.9 percent from 2.6 percent and Rural Villages' rose to 3.1 percent from 3.0 percent between the two months.

The December national Consumer Price index moved from 103.4 in November 2017 to 103.7 in December 2017, an increase of 0.4 percent. The Cities & Towns' index realized a rise of 0.6 percent, moving from 103.4 to 104.0. The Urban Villages' index' rose by 0.3 percent, advancing from 103.0 in November 2017 to 103.3 in December 2017, while Rural Villages index registered an increase of 0.2 percent, moving from 103.7 to 103.9 between the two months.