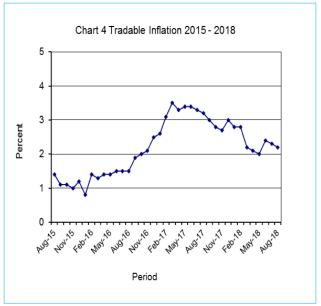

The Alcohol Beverages & Tobacco group index went up from 105.6 to 105.8, registering a rise of 0.2 percent between the two months. The rise was due to the general increase in the section indices.

The All-Tradable index moved from 105.4 in July to 105.3 in August. The Domestic Tradable index recorded a decline of 0.1 percent whereas the Non-Tradable index and the Imported Tradable index remained the same at 107.7 and 106.2 percent respectively during the period under review.

All-Tradable inflation rate was 2.2 percent in August, recording a decrease of 0.1 of a percentage point on the July 2018 rate of 2.3 percent. The *Imported Tradable* inflation rate went down from 3.4 percent in July to 3.2 percent in August while the *Non-Tradable* inflation rate remained at 4.4 percent between the two months.