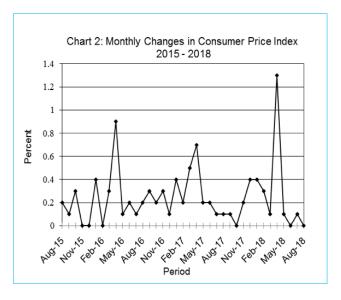

The national Consumer Price Index was 106.2 in August 2018, the same rate as in July. The Cities & Towns' index realized a drop of 0.1 percent while the Rural and Urban Villages' Index remained unchanged at 105.5 and 105.7 respectively.

Group indices were generally moving at a steady pace between July 2018 and August 2018, recording changes of less than 0.5 percent.

The Food & Non-Alcoholic Beverages group index moved from 102.4 to 102.1, recording a drop of 0.3 percent between the two months under review. The decrease was attributed to the decline in the section indices notably: Food not elsewhere Classified (1.0 percent), Vegetables (0.9 percent) and Bread & Cereals (0.4 percent).

The Alcohol Beverages & Tobacco group index went up from 105.6 to 105.8, registering a rise of 0.2 percent between the two months. The rise was due to the general increase in the section indices.

The All-Tradable index moved from 105.4 in July to 105.3 in August. The Domestic Tradable index recorded a decline of 0.1 percent whereas the Non-Tradable index and the Imported Tradable index remained the same at 107.7 and 106.2 percent respectively during the period under review.