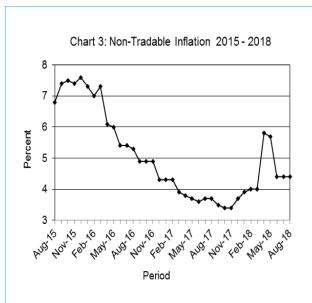

The Alcohol Beverages & Tobacco group index went up from 105.6 to 105.8, registering a rise of 0.2 percent between the two months. The rise was due to the general increase in the section indices.

The All-Tradable index moved from 105.4 in July to 105.3 in August. The Domestic Tradable index recorded a decline of 0.1 percent whereas the Non-Tradable index and the Imported Tradable index remained the same at 107.7 and 106.2 percent respectively during the period under review.

All-Tradable inflation rate was 2.2 percent in August, recording a decrease of 0.1 of a percentage point on the July 2018 rate of 2.3 percent. The *Imported Tradable* inflation rate went down from 3.4 percent in July to 3.2 percent in August while the *Non-Tradable* inflation rate remained at 4.4 percent between the two months.