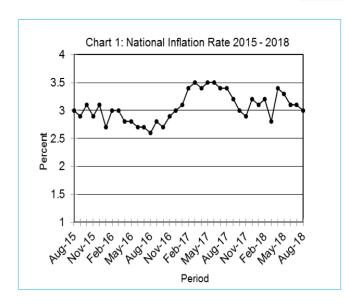

#### Section 1: Headline Inflation

The annual inflation rate in August 2018 was 3.0 percent, registering a drop of 0.1 of a percentage point on the July 2018 rate of 3.1 percent. The inflation rates for regions between July 2018 and August 2018 indicated that Cities & Towns declined to 3.8 percent from 3.9 percent, Urban Villages went down to 2.6 percent from 2.7 percent while the Rural Villages decreased to 2.0 percent from 2.1 percent between the two months.

The national Consumer Price Index was 106.2 in August 2018, the same rate as in July. The Cities & Towns' index realized a drop of 0.1 percent while the Rural and Urban Villages' Index remained unchanged at 105.5 and 105.7 respectively.