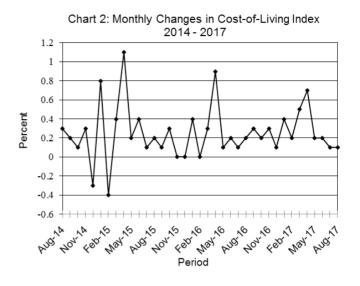

The August national Consumer Price Index moved from 103.0 in July 2017 to 103.1 in August 2017, an increase of 0.1 percent. The Cities & Towns' index rose by 0.1 percent, advancing from 102.9 in July 2017 to 103.0 in August 2017. The Urban Villages' index moved from 102.9 in July to 103.0 in August, while the Rural Villages' index realized a rise of 0.1 percent, moving from 103.3 to 103.4 between the two months.

Group indices were generally moving at a slow pace between July and August 2017, recording changes of less than 1.0 percent.

The Clothing and Footwear group index went up from 102.6 to 102.8, recording a rise of 0.2 percent between the two months. The increase was attributed to the rise in the section indices of Clothing (0.4 percent) and other Articles of clothing (0.1 percent).

The Transport group index registered an increase of 0.2 percent, from 101.4 in July to 101.6 in August. The rise was mainly attributable to an increase in the constituent section index of Purchase of Vehicles (0.8 percent).

The Restaurants & Hotels index group advanced from 103.3 to 103.5, registering an increase of 0.2 percent during the period under review. Contributing to the increase was section index of the Restaurants, Cafes and the like which went up by 0.3 percent.