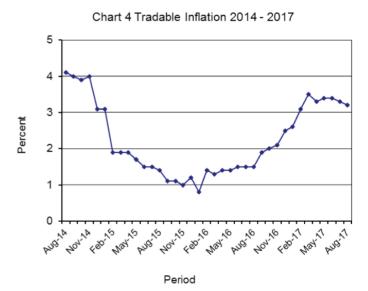

The All-Tradable inflation rate was 3.2 percent in August, a decline of 0.1 of a percentage point on the July rate of 3.3 percent. The Domestic Tradable inflation rate went down from 3.8 percent in July to 3.4 percent in August. The Imported Tradable inflation rate increased from 3.0 percent in July to 3.1 percent in August. The Non-Tradable inflation rate remained the same at 3.7 percent between the two periods.

The All-Tradable index moved from 103.0 in July to 103.1 in August registering a rise of 0.1 percent. The Imported Tradable index moved from 102.7 in July to 103.0 in August, recording an increase of 0.2 percent. The Domestic Tradable index declined from 103.4 in July to 103.2 in August, registering a drop of 0.1 percent, while the Non-Tradable index remained constant at 103.1 between the two periods.

TABLE 3: COST-OF-LIVING INDEX BY TRADABILITY (September 2016 = 100.0)

|                     |      | All I | tems      |       | on-<br>lable | Dome:<br>Tradal |           | Impor<br>Tradal |           | All<br>Tradable |           |  |
|---------------------|------|-------|-----------|-------|--------------|-----------------|-----------|-----------------|-----------|-----------------|-----------|--|
|                     |      | Index | Inflation | Index | Inflation    | Index           | Inflation | Index           | Inflation | Index           | Inflation |  |
| Weights             |      | 100   |           | 35.83 |              | 20.39           |           | 43.77           |           | 64.17           |           |  |
|                     |      |       |           |       |              |                 |           |                 |           |                 |           |  |
| 2015                | Jan  | 95.4  | 3.6       | 89.8  | 4.9          | 95.5            | 4.2       | 99.4            | 2.5       | 97.9            | 3.1       |  |
|                     | Feb  | 95.0  | 2.8       | 90.0  | 5.1          | 96.0            | 3.4       | 98.0            | 0.9       | 97.2            | 1.9       |  |
|                     | Mar  | 95.3  | 2.8       | 90.4  | 4.9          | 96.6            | 3.6       | 98.2            | 1.0       | 97.6            | 1.9       |  |
|                     | Apr  | 96.4  | 3.1       | 93.0  | 6.1          | 96.9            | 3.5       | 98.5            | 0.9       | 97.9            | 1.9       |  |
|                     | May  | 96.5  | 3.0       | 93.3  | 6.3          | 96.9            | 3.2       | 98.6            | 0.8       | 98.0            | 1.7       |  |
|                     | Jun  | 96.9  | 3.1       | 94.3  | 6.9          | 96.9            | 3.0       | 98.7            | 0.6       | 98.0            | 1.5       |  |
|                     | Jul  | 97.0  | 3.1       | 94.4  | 6.9          | 96.9            | 2.9       | 99.0            | 0.7       | 98.2            | 1.5       |  |
|                     | Aug  | 97.2  | 3.0       | 94.5  | 6.8          | 97.0            | 2.9       | 99.3            | 0.6       | 98.4            | 1.4       |  |
|                     | Sept | 97.3  | 2.9       | 95.3  | 7.4          | 96.6            | 2.7       | 99.2            | 0.2       | 98.2            | 1.1       |  |
|                     | Oct  | 97.6  | 3.1       | 95.4  | 7.5          | 97.3            | 3.3       | 99.3            | 0.2       | 98.3            | 1.1       |  |
|                     | Nov  | 97.6  | 2.9       | 95.4  | 7.4          | 97.4            | 3.4       | 99.3            | -0.4      | 98.6            | 1.0       |  |
|                     | Dec  | 97.6  | 3.1       | 96.0  | 7.6          | 97.4            | 3.5       | 98.9            | 0.0       | 98.3            | 1.2       |  |
| 2016                | Jan  | 97.9  | 2.7       | 96.3  | 7.3          | 98.0            | 2.6       | 99.1            | -0.3      | 98.6            | 8.0       |  |
| 20.0                | Feb  | 97.9  | 3.0       | 96.4  | 7.0          | 98.4            | 2.5       | 98.8            | 0.7       | 98.6            | 1.4       |  |
|                     | Mar  | 98.2  | 3.0       | 96.9  | 7.3          | 98.6            | 2.1       | 99.0            | 0.8       | 98.8            | 1.3       |  |
|                     | Apr  | 99.1  | 2.8       | 98.7  | 6.1          | 99.1            | 2.3       | 99.4            | 0.9       | 99.3            | 1.4       |  |
|                     | May  | 99.2  | 2.8       | 98.9  | 6.0          | 99.4            | 2.5       | 99.4            | 0.8       | 99.4            | 1.4       |  |
|                     | Jun  | 99.4  | 2.7       | 99.4  | 5.4          | 99.3            | 2.5       | 99.6            | 0.9       | 99.5            | 1.5       |  |
|                     | Jul  | 99.6  | 2.7       | 99.4  | 5.4          | 99.5            | 2.8       | 99.7            | 0.7       | 99.6            | 1.5       |  |
|                     | Aug  | 99.7  | 2.6       | 99.5  | 5.3          | 99.9            | 3.0       | 99.9            | 0.6       | 99.9            | 1.5       |  |
|                     | Sept | 100.0 | 2.8       | 100.0 | 4.9          | 100.0           | 3.5       | 100.0           | 0.9       | 100.0           | 1.9       |  |
|                     | Oct  | 100.0 | 2.7       | 100.0 | 4.9          | 100.3           | 3.1       | 100.0           | 0.9       | 100.0           | 1.9       |  |
|                     | Nov  | 100.2 | 2.9       | 100.1 | 4.9          | 100.7           | 3.4       | 100.2           | 1.2       | 100.2           | 2.1       |  |
|                     | Dec  | 100.5 | 3.0       | 100.1 | 4.3          | 100.9           | 3.6       | 100.6           | 1.8       | 100.7           | 2.5       |  |
|                     |      |       |           |       |              |                 |           |                 |           |                 |           |  |
| 2017                | Jan  | 101.0 | 3.1       | 100.4 | 4.3          | 102.2           | 4.3       | 100.8           | 1.7       | 101.2           | 2.6       |  |
|                     | Feb  | 101.2 | 3.4       | 100.5 | 4.3          | 102.7           | 4.3       | 101.1           | 2.4       | 101.6           | 3.1       |  |
|                     | Mar  | 101.7 | 3.5       | 100.8 | 3.9          | 103.1           | 4.6       | 101.8           | 2.9       | 102.2           | 3.5       |  |
|                     | Apr  | 102.5 | 3.4       | 102.4 | 3.8          | 103.4           | 4.3       | 102.1           | 2.7       | 102.5           | 3.3       |  |
|                     | May  | 102.7 | 3.5       | 102.6 | 3.7          | 103.7           | 4.3       | 102.3           | 2.9       | 102.7           | 3.4       |  |
|                     | Jun  | 102.9 | 3.5       | 103.0 | 3.6          | 103.5           | 4.2       | 102.5           | 2.9       | 102.8           | 3.4       |  |
|                     | Jul  | 103,0 | 3,4       | 103,1 | 3,7          | 103,4           | 3,8       | 102,7           | 3,0       | 103,0           | 3,3       |  |
| ~ c:                | Aug  | 103.1 | 3.4       | 103.1 | 3.7          | 103.2           | 3.4       | 103.0           | 3.1       | 103.1           | 3.2       |  |
| % Chang<br>last mon |      | 0.1   |           | 0.0   |              | (0.1)           |           | 0.2             |           | 0.1             |           |  |