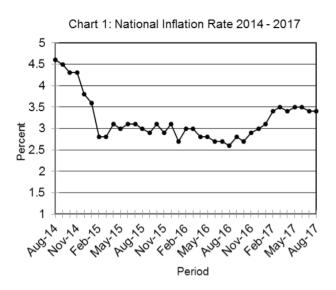

#### Section 1: Headline Inflation

The annual inflation rate in August 2017 was 3.4 percent, the same rate as in July 2017. The inflation rates for regions between July and August 2017 showed that Cities & Towns' went down to 3.4 percent from 3.5 percent, Rural Villages' dropped to 3.6 percent from 3.7 percent and Urban Villages' remained unchanged at 3.2 percent between the two months.

The All-Tradable inflation rate was 3.2 percent in August, a decline of 0.1 of a percentage point on the July rate of 3.3 percent. The Domestic Tradable inflation rate went down from 3.8 percent in July to 3.4 percent in August. The Imported Tradable inflation rate increased from 3.0 percent in July to 3.1 percent in August. The Non-Tradable inflation rate remained the same at 3.7 percent between the two periods.