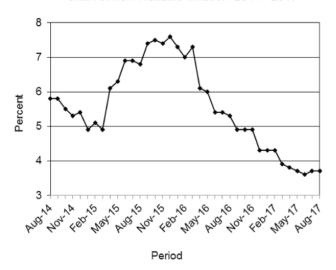

The All-Tradable inflation rate was 3.2 percent in August, a decline of 0.1 of a percentage point on the July rate of 3.3 percent. The Domestic Tradable inflation rate went down from 3.8 percent in July to 3.4 percent in August. The Imported Tradable inflation rate increased from 3.0 percent in July to 3.1 percent in August. The Non-Tradable inflation rate remained the same at 3.7 percent between the two periods.

The All-Tradable index moved from 103.0 in July to 103.1 in August registering a rise of 0.1 percent. The Imported Tradable index moved from 102.7 in July to 103.0 in August, recording an increase of 0.2 percent. The Domestic Tradable index declined from 103.4 in July to 103.2 in August, registering a drop of 0.1 percent, while the Non-Tradable index remained constant at 103.1 between the two periods.