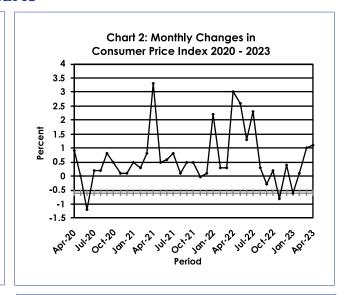

The national Consumer Price Index realised a rise of 1.1 percent, from 128.2 in March 2023 to 129.7 in April 2023. The Cities & Towns index was 129.7 in April 2023, recording a growth of 1.2 percent from 128.2 in March. The Urban Villages index registered an increase of 1.2 percent from 128.4 to 130.0 during the period under review, whilst the Rural Villages index rose by 0.9 percent from 127.9 in March to 129.0 in April 2023. **Refer to Table 2**.