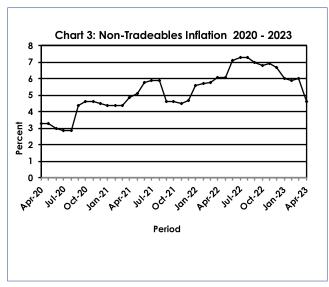

The All-Tradeables index recorded an increase of 0.9 percent in April 2023, from 134.2 in March 2023 to 135.4. The Non-Tradeables Index went up by 1.5 percent, from 120.1 in March to 121.8 in April 2023. The Domestic Tradeables Index moved from 131.8 in March to 133.3 in April 2023, registering a rise of 1.1 percent. The Imported Tradeables Index realised a growth of 0.8 percent over the two periods, from 135.0 in March to 136.2 in April 2023. **Refer to Table 4** 

The All-Tradeables inflation rate was 10.3 percent in April 2023, registering a drop of 2.4 percentage points from the March 2023 rate of 12.7 percent. The Imported Tradeables inflation rate went down by 3.1 percentage points from 12.4 percent in March to 9.3 percent in April 2023. The Non-Tradeables inflation was 4.6 percent in April 2023, a decline of 1.4 percentage points from the March 2023 rate of 6.0 percent. The Domestic Tradeables inflation rate registered a drop of 0.3 of a percentage point, from 13.4 percent in March to 13.1 percent in April 2023. **Refer to Table 4.** 