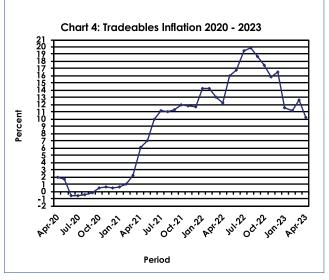

The All-Tradeables inflation rate was 10.3 percent in April 2023, registering a drop of 2.4 percentage points from the March 2023 rate of 12.7 percent. The Imported Tradeables inflation rate went down by 3.1 percentage points from 12.4 percent in March to 9.3 percent in April 2023. The Non-Tradeables inflation was 4.6 percent in April 2023, a decline of 1.4 percentage points from the March 2023 rate of 6.0 percent. The Domestic Tradeables inflation rate registered a drop of 0.3 of a percentage point, from 13.4 percent in March to 13.1 percent in April 2023. **Refer to Table 4.** 