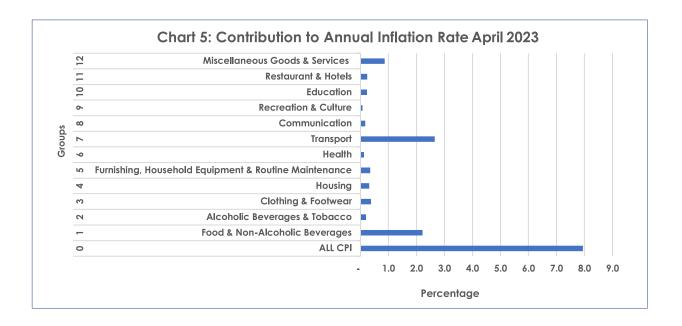

#### **Section 1:** Headline Inflation

The annual inflation rate stood at 7.9 percent in April 2023, as opposed to 9.9 percent in March 2023, recording a drop of 2.0 percentage points. The main contributors to the annual inflation rate in April 2023 were Transport (2.7 percent), Food & Non-Alcoholic Beverages (2.2 percent), and Miscellaneous Goods & Services (0.9 percent). Refer to Table 1 and Chart 5.

# **Tables**

Table 1: Contribution of Groups to Annual Inflation Rate

|            |                                                       | cc     | ONTRIBUTION |        |
|------------|-------------------------------------------------------|--------|-------------|--------|
| Group Code | Group Name                                            | Feb-23 | Mar-23      | Apr-23 |
| 0          | All Items Inflation Rate                              | 9.1    | 9.9         | 7.9    |
| 1          | Food & Non-Alcoholic Beverages                        | 2.3    | 2.4         | 2.2    |
| 2          | Alcoholic Beverages &Tobacco                          | 0.1    | 0.1         | 0.2    |
| 3          | Clothing & Footwear                                   | 0.3    | 0.4         | 0.4    |
| 4          | Housing, Water, Electricity, Gas & Other Fuels        | 0.8    | 0.8         | 0.3    |
| 5          | Furnishing, Household Equipment & Routine Maintenance | 0.3    | 0.4         | 0.3    |
| 6          | Health                                                | 0.1    | 0.1         | 0.1    |
| 7          | Transport                                             | 3.4    | 4.0         | 2.7    |
| 8          | Communication                                         | 0.2    | 0.2         | 0.2    |
| 9          | Recreation & Culture                                  | 0.1    | 0.1         | 0.1    |
| 10         | Education                                             | 0.2    | 0.2         | 0.2    |
| 11         | Restaurants & Hotels                                  | 0.2    | 0.2         | 0.2    |
| 12         | Miscellaneous Goods & Services                        | 0.8    | 0.8         | 0.9    |