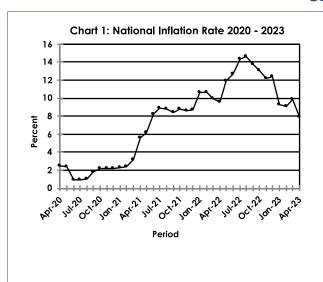

The annual inflation rate stood at 7.9 percent in April 2023, a drop of 2.0 percentage points from the March rate of 9.9 percent.

Statistics Botswana acknowledges and extends gratitude to all stakeholders who provided information for the production of this publication.

#### **Section 1:** Headline Inflation

The annual inflation rate stood at 7.9 percent in April 2023, as opposed to 9.9 percent in March 2023, recording a drop of 2.0 percentage points. The main contributors to the annual inflation rate in April 2023 were Transport (2.7 percent), Food & Non-Alcoholic Beverages (2.2 percent), and Miscellaneous Goods & Services (0.9 percent). Refer to Table 1 and Chart 5.