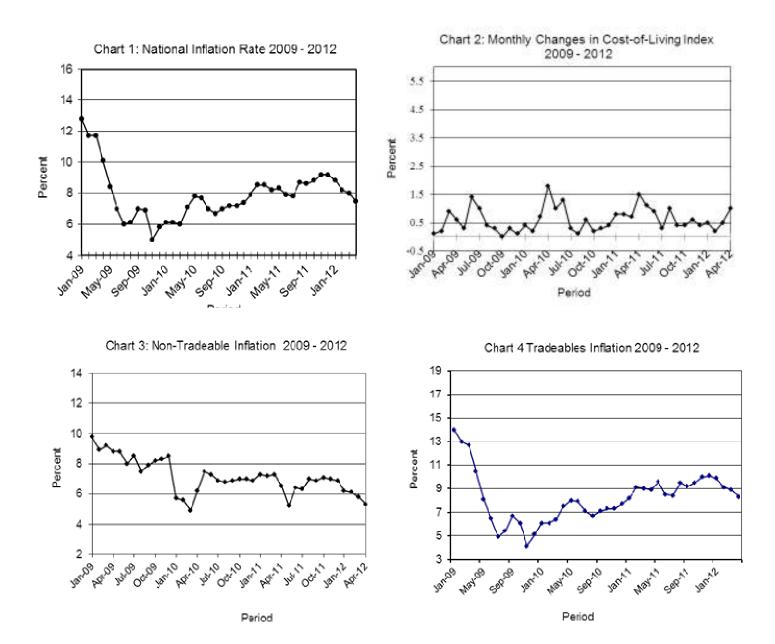

#### **CHARTS**

- 1. National Rates of Inflation, January 2009 April 2012
- 2. Monthly Changes in the Cost-of-Living Index, January 2009 April 2012
- 3. Non-Tradeables Inflation Rates, January 2009 April 2012
- 4. Tradeables Inflation Rates, January 2009 April 2012

#### **Section 1: Headline Inflation**

The national year-on-year inflation rate stood at 7.5 percent in April 2012, registering a drop of 0.5 of a percentage point from 8.0 percent in March. The rural villages' inflation rate went down by 0.8 of a percentage point from 8.2 percent in March to 7.4 percent in April. The urban villages' inflation rate moved from 8.3 percent in March to 7.7 percent in April, showing a decrease of 0.6 of a percentage point, while the towns and cities' inflation rate registered a decrease of 0.5 of a percentage point from 7.8 in March to 7.3 in April.

The *All-Tradeables* inflation rate for April stood at 8.3 percent, down by 0.6 of a percentage point on the March rate of 8.9 percent. *Imported Tradeables* inflation rate was 8.2 percent in April, down by 1.6 percentage points on the March rate of 9.8 percent. The *Domestic Tradeables* inflation rate registered an increase of 0.9 of a percentage point, from 7.6 to 8.5 percent, while the *Non-Tradeables* inflation rate went down by 0.5 of a percentage point between March and April, from 5.8 to 5.3 percent.