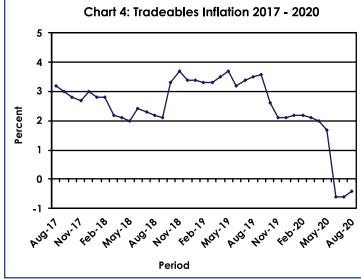

The All-Tradeables index was 101.3 in August 2020, registering an increase of 0.3 percent from 101.0 recorded in July 2020. The Domestic Tradeables Index realized a rise of 0.4 percent, moving from 108.1 in July to 108.5 in August. The Imported Tradeables Index rose by 0.2 percent, from 98.5 in July to 98.7 in August 2020. The Non-Tradeables Index was 104.7 in August, the same rate as in July 2020. **Refer to Table 5.** 

All-Tradeables inflation rate was -0.4 percent in August 2020, registering an increase of 0.2 of a percentage point on the July rate of -0.6 percent. The Domestic Tradeables inflation was 5.4 percent in August, an increase of 0.2 of a percentage point from 5.2 percent recorded in July. The Imported Tradeables inflation rose by 0.2 of a percentage point, from -2.7 percent to -2.5 percent during the period under review. The Non-Tradeables inflation rate remained constant at 2.9 percent.