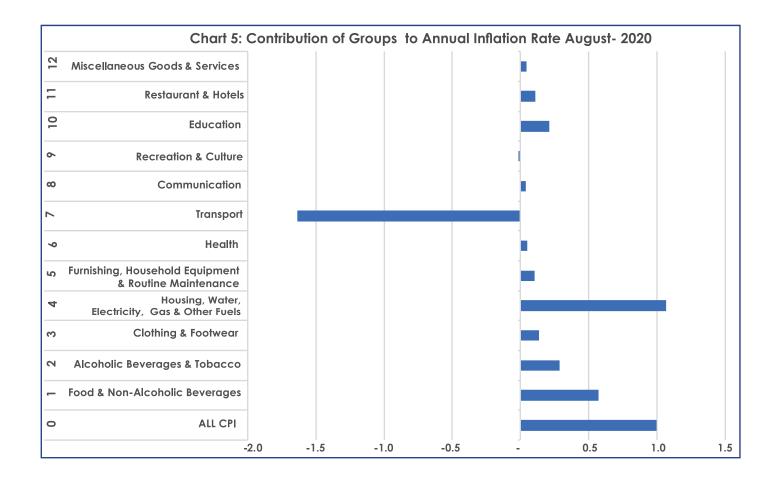

#### **SECTION 2: HEADLINE INFLATION**

The annual inflation rate in August 2020 was 1.0 percent, registering an increase of 0.1 of a percentage point on the July rate of 0.9 percent. The major contributors to the August annual inflation rate were; Transport (-1.6 percent), Housing, Water, Electricity, Gas & Other Fuels (1.1 percent) and Food & Non-Alcoholic Beverages (0.6 of a percent). **Refer to Table 1**.

# **TABLES**

TABLE 1: Contributions of Groups to Annual Inflation Rate

|            |                                                       |         | CONTRIBUTIONS |        |
|------------|-------------------------------------------------------|---------|---------------|--------|
| Group Code | Group Name                                            | June-20 | July-20       | Aug-20 |
| 0          | All Items Inflation Rate                              | 0.9     | 0.9           | 1.0    |
| 1          | Food & Non-Alcoholic Beverages                        | 0.5     | 0.5           | 0.6    |
| 2          | Alcoholic Beverages &Tobacco                          | 0.2     | 0.3           | 0.3    |
| 3          | Clothing & Footwear                                   | 0.1     | 0.1           | 0.1    |
| 4          | Housing, Water, Electricity, Gas & Other Fuels        | 1.0     | 1.0           | 1.1    |
| 5          | Furnishing, Household Equipment & Routine Maintenance | 0.1     | 0.1           | 0.1    |
| 6          | Health                                                | 0.0     | 0.0           | 0.0    |
| 7          | Transport                                             | -1.6    | -1.6          | -1.6   |
| 8          | Communication                                         | 0.0     | 0.0           | 0.0    |
| 9          | Recreation & Culture                                  | -0.0    | -0.0          | -0.0   |
| 10         | Education                                             | 0.2     | 0.2           | 0.2    |
| 11         | Restaurants & Hotels                                  | 0.1     | 0.1           | 0.1    |
| 12         | Miscellaneous Goods & Services                        | 0.1     | 0.0           | 0.0    |