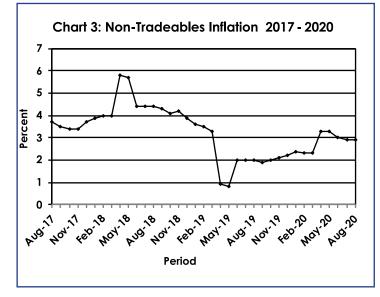

The All-Tradeables index was 101.3 in August 2020, registering an increase of 0.3 percent from 101.0 recorded in July 2020. The Domestic Tradeables Index realized a rise of 0.4 percent, moving from 108.1 in July to 108.5 in August. The Imported Tradeables Index rose by 0.2 percent, from 98.5 in July to 98.7 in August 2020. The Non-Tradeables Index was 104.7 in August, the same rate as in July 2020. **Refer to Table 5.** 

All-Tradeables inflation rate was -0.4 percent in August 2020, registering an increase of 0.2 of a percentage point on the July rate of -0.6 percent. The Domestic Tradeables inflation was 5.4 percent in August, an increase of 0.2 of a percentage point from 5.2 percent recorded in July. The Imported Tradeables inflation rose by 0.2 of a percentage point, from -2.7 percent to -2.5 percent during the period under review. The Non-Tradeables inflation rate remained constant at 2.9 percent.