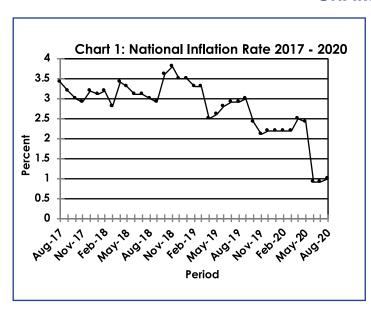

#### **SECTION 2: HEADLINE INFLATION**

The annual inflation rate in August 2020 was 1.0 percent, registering an increase of 0.1 of a percentage point on the July rate of 0.9 percent. The major contributors to the August annual inflation rate were; Transport (-1.6 percent), Housing, Water, Electricity, Gas & Other Fuels (1.1 percent) and Food & Non-Alcoholic Beverages (0.6 of a percent). **Refer to Table 1**.

The inflation rates for regions between July and August 2020 indicated that the Cities & Towns' rate moved from 0.9 percent to 1.0 percent, registering an increase of 0.1 of a percentage point. The Rural Villages' rate went up by 0.1 of a percentage point, from 0.6 percent in July to 0.7 percent in August. The Urban Villages' inflation rate remained unchanged at 1.1 percent. **Refer to Table 2**.

The national Consumer Price Index was 102.8 in August 2020, recording an increase of 0.2 percent, from 102.6 recorded in July 2020. The Cities & Towns index moved from 102.7 in July to 102.8 in August, registering an increase of 0.2 percent. The Urban Villages index recorded an increase of 0.2 percent over the two months, moving from 102.9 in July to 103.1 in August. The Rural Villages Index rose by 0.2 percent, from 101.8 in July to 102.0 in August. Refer to Table 2.