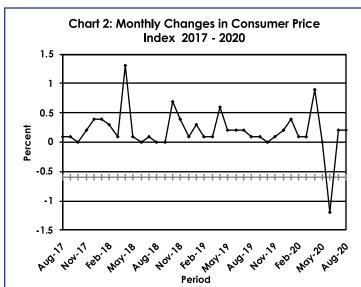

The national Consumer Price Index was 102.8 in August 2020, recording an increase of 0.2 percent, from 102.6 recorded in July 2020. The Cities & Towns index moved from 102.7 in July to 102.8 in August, registering an increase of 0.2 percent. The Urban Villages index recorded an increase of 0.2 percent over the two months, moving from 102.9 in July to 103.1 in August. The Rural Villages Index rose by 0.2 percent, from 101.8 in July to 102.0 in August. Refer to Table 2.