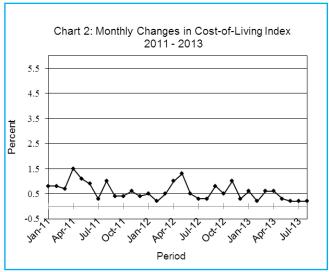

The August 2013 national Consumer Price Index was at 169.8, an increase of 0.2 percent on the July 2013 index of 169.4. The rural villages' index advanced from 173.5 to 174.0, recording an increase of 0.3 percent. The Urban villages' index realized a rise of 0.2 percent, from 168.3 to 168.7 between the two months, while the cities and towns' index moved from 168.5 to 168.8 between July and August, registering an increase of 0.2 percent.

Group indices were stable between July and August, recording changes of less than 1.0 percent except for Restaurants & Hotels group index which increased by 1.0 percent.

The Restaurants & Hotels group index registered an increase of 1.0 percent from 210.8 in July to 213.0 in August. The increase was a result of the constituent section index of a Restaurants, Café's and the Like, which increased by 1.1 percent.

The Food & Non-Alcoholic Beverages group index upped from 188.8 to 189.5, registering an increase of 0.4 percent between July and August. The increase was attributed to the general increase in food prices especially Vegetables (1.1 percent), Sugar, Jam, Honey, Chocolate & Confectionery (1.1 percent) and Milk, Cheese & Milk Products (0.6 percent).

The Clothing & Footwear group index recorded an increase of 0.3 percent from 152.9 in July to 153.3 in August. All section indices recorded an increase, notably; Footwear (0.7 percent) and Cleaning, Repair & Hire (0.6 percent).