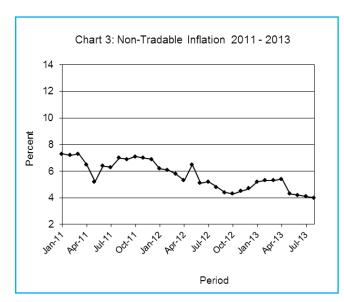

All-Tradable inflation rate registered a decrease of 0.1 of a percentage point from 6.3 percent in July to 6.2 percent in August. The Imported Tradable inflation rate recorded a drop of 0.2 of a percentage point, from 6.0 percent in July to 5.8 percent in August. The Non-Tradable inflation went down by 0.1 of a percentage point in August, registering 4.0 percent against 4.1 percent in July, while the Domestic Tradable inflation rate remained unchanged at 6.8 percent between July and August.

The All-Tradable index moved from 177.2 in July to 177.6 in August, recording an increase of 0.2 percent. The Imported Tradable index moved from 170.1 to 170.5, an increase of 0.3 percent. The Domestic Tradable index moved from 191.1 to 191.4, an increase of 0.2 percent, whereas the Non-Tradable index went up by 0.2 percent, from 151.2 in July to 151.4 in August.