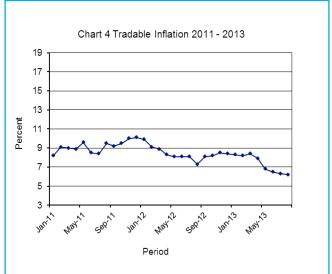

All-Tradable inflation rate registered a decrease of 0.1 of a percentage point from 6.3 percent in July to 6.2 percent in August. The Imported Tradable inflation rate recorded a drop of 0.2 of a percentage point, from 6.0 percent in July to 5.8 percent in August. The Non-Tradable inflation went down by 0.1 of a percentage point in August, registering 4.0 percent against 4.1 percent in July, while the Domestic Tradable inflation rate remained unchanged at 6.8 percent between July and August.

The All-Tradable index moved from 177.2 in July to 177.6 in August, recording an increase of 0.2 percent. The Imported Tradable index moved from 170.1 to 170.5, an increase of 0.3 percent. The Domestic Tradable index moved from 191.1 to 191.4, an increase of 0.2 percent, whereas the Non-Tradable index went up by 0.2 percent, from 151.2 in July to 151.4 in August.