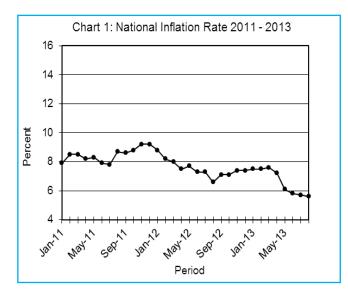

#### **Section 1: Headline Inflation**

In August 2013, national annual inflation rate was 5.6 percent, a decrease of 0.1 of a percentage point from 5.7 percent recorded in July 2013. The annual rate of 5.6 percent realised in August 2013 was also lower than the 6.6 percent recorded during the same month in 2012. The decrease on the overall annual rate was mainly due to stable prices of Food & Non-Alcoholic Beverages among others. Comparison of inflation rate among regions from July to August, showed that urban villages' went down to 5.3 from 5.5 percent, while cities and towns' and rural villages' remained unchanged at 5.5 and 6.4 percent respectively.

The August 2013 national Consumer Price Index was at 169.8, an increase of 0.2 percent on the July 2013 index of 169.4. The rural villages' index advanced from 173.5 to 174.0, recording an increase of 0.3 percent. The Urban villages' index realized a rise of 0.2 percent, from 168.3 to 168.7 between the two months, while the cities and towns' index moved from 168.5 to 168.8 between July and August, registering an increase of 0.2 percent.