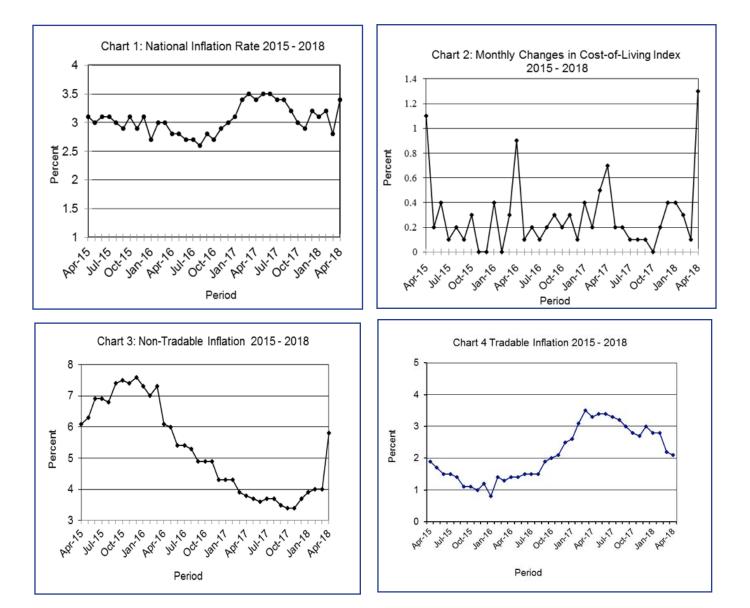

#### Section 1: Headline Inflation

The annual inflation rate in April 2018 was 3.4 percent, registering an increase of 0.6 of a percentage point on the March 2018 rate of 2.8 percent. The inflation rates for regions between March 2018 and April 2018 indicated that Cities & Towns increased to 4.2 percent from 3.3 percent, Urban Villages' went up to 3.1 percent from 2.6 percent and Rural Villages' also increased to 2.7 percent from 2.3 percent between the two months.

The April national Consumer Price index moved from 104.6 in March 2018 to 106.0 in April 2018, an increase of 1.3 percent. The Cities & Towns' index realized a rise of 1.6 percent, moving from 104.9 to 106.6. The Urban Villages' index' rose by 1.3 percent, advancing from 104.2 in March 2018 to 105.6 in April 2018, while Rural Villages index registered an increase of 1.0 percent, moving from 104.5 to 105.5 between the two periods.

The All-Tradable index advanced from 104.5 in March to 104.7 in April, registering an increase of 0.2 percent. The Non-Tradable index moved from 104.8 in March to 108.4 in April, recording an increase of 3.4 percent. The Domestic Tradable index moved from 103.2 in March to103.3 in April, registering an increase of 0.1 percent, while the Imported Tradable index rose by 0.2 percent between March and April, moving from 105.0 in March to 105.2 in April.

All-Tradable inflation rate was 2.1 percent in April, registering a drop of 0.1 of a percentage point on the March 2018 rate of 2.2 percent. The Non-Tradable inflation rate went up from 4.0 percent in March to 5.8 percent in April. The Imported Tradable inflation rate remained constant at 3.1 percent between the two periods.

#### Section 2: Core Inflation

The Trimmed Mean Core Inflation rate in April 2018 was 3.1 percent, an increase of 0.5 of a percentage point on the March 2018 rate of 2.6 percent. The Core Inflation rate by exclusion registered a drop of 0.1 of a percentage point Moving from 2.0 percent in March to 1.9 percent in April.