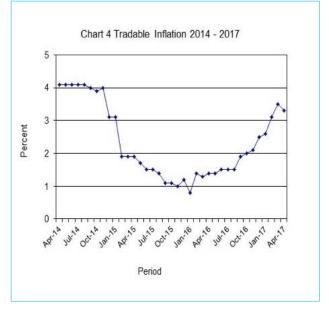

All-Tradable inflation rate was 3.3 percent in April, a drop of 0.2 of a percentage point on the March rate of 3.5 percent. The Domestic Tradable inflation rate declined from 4.6 percent in March to 4.3 percent in April. The Non-Tradable inflation rate decreased from 3.9 percent to 3.8 percent between the two periods. The Imported Tradable inflation rate dropped from 2.9 percent to 2.7 percent between March and April 2017.

The All-Tradable index moved from 102.2 in March to 102.5 in April registering a rise of 0.3 percent. The Non-Tradable index moved from 100.8 in March to 102.4 in April, recording an increase of 1.7 percent. The Domestic Tradable index went up by 0.4 percent advancing from 103.1 to 103.4 between the two periods, while the Imported Tradable index moved from 101.8 in March to 102.1 in April, registering an increase of 0.2 percent.