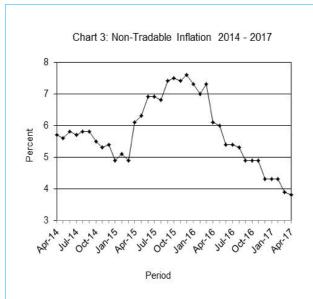

All-Tradable inflation rate was 3.3 percent in April, a drop of 0.2 of a percentage point on the March rate of 3.5 percent. The Domestic Tradable inflation rate declined from 4.6 percent in March to 4.3 percent in April. The Non-Tradable inflation rate decreased from 3.9 percent to 3.8 percent between the two periods. The Imported Tradable inflation rate dropped from 2.9 percent to 2.7 percent between March and April 2017.

The All-Tradable index moved from 102.2 in March to 102.5 in April registering a rise of 0.3 percent. The Non-Tradable index moved from 100.8 in March to 102.4 in April, recording an increase of 1.7 percent. The Domestic Tradable index went up by 0.4 percent advancing from 103.1 to 103.4 between the two periods, while the Imported Tradable index moved from 101.8 in March to 102.1 in April, registering an increase of 0.2 percent.