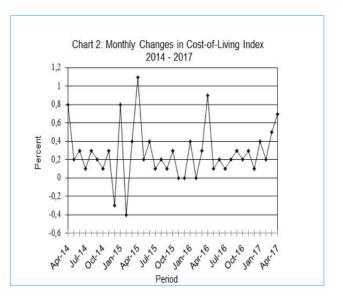

TABLE 1: COST OF LIVING INDEX (Cont.)

| IADEL I  | . COSI OF LIV |                       |                               |                   | t. Tarres 0                | Universe                  |                            | ral Annual Inflation |                       |      |  |
|----------|---------------|-----------------------|-------------------------------|-------------------|----------------------------|---------------------------|----------------------------|----------------------|-----------------------|------|--|
|          |               | All<br>Items<br>Index | National<br>Inflation<br>Rate | Monthly<br>Change | Towns &<br>Cities<br>Index | Urban<br>Village<br>Index | Rural<br>Villages<br>Index | Annuc                | ıl Inflation<br>Urban |      |  |
|          |               |                       |                               |                   |                            |                           |                            | Cities               | Villages              | Rura |  |
|          |               | 100.0                 | %                             | %                 | 41.8                       | 34.5                      | 23.7                       | %                    | %                     | 7    |  |
| 2014     | Jan           | 92.0                  | 4.4                           | 0.9               | 92.0                       | 92.3                      | 91.6                       | 4.0                  | 4.5                   | 5.0  |  |
| -014     | Feb           | 92.4                  | 4.6                           | 0.4               | 92.5                       | 92.6                      | 92.0                       | 4.5                  | 4.7                   | 5.1  |  |
|          | Mar           | 92.7                  | 4.4                           | 0.3               | 92.8                       | 93.0                      | 92.1                       | 4.4                  | 4.3                   | 4.   |  |
|          | Apr           | 93.5                  | 4.5                           | 0.8               | 93.6                       | 93.6                      | 93.0                       | 4.4                  | 4.3                   | 5.   |  |
|          | May           | 93.7                  | 4.5                           | 0.2               | 93.7                       | 93.9                      | 93.1                       | 4.2                  | 4.6                   | 5.   |  |
|          | Jun           | 94.0                  | 4.6                           | 0.3               | 94.1                       | 94.1                      | 93.4                       | 4.4                  | 4.5                   | 5    |  |
|          | Jul           | 94.1                  | 4.5                           | 0.1               | 94.2                       | 94.3                      | 93.4                       | 4.3                  | 4.5                   | 5    |  |
|          | Aug           | 94.3                  | 4.6                           | 0.3               | 94.5                       | 94.5                      | 93.7                       | 4.5                  | 4.5                   | 5    |  |
|          | Sept          | 94.5                  | 4.5                           | 0.2               | 94.5                       | 94.7                      | 94.1                       | 4.3                  | 4.4                   | 5    |  |
|          | Oct           | 94.6                  | 4.3                           | 0.1               | 94.6                       | 94.7                      | 94.3                       | 4.2                  | 4.2                   | 4    |  |
|          | Nov           | 94.9                  | 4.3                           | 0.3               | 94.9                       | 95.0                      | 94.5                       | 4.3                  | 4.3                   | 4    |  |
|          | Dec           | 94.6                  | 3.8                           | (0.3)             | 94.7                       | 94.9                      | 94.2                       | 3.8                  | 3.8                   | 3    |  |
|          |               |                       |                               |                   |                            |                           |                            |                      |                       |      |  |
| 015      | Jan           | 95.4                  | 3.6                           | 0.8               | 95.3                       | 95.7                      | 95.0                       | 3.6                  | 3.7                   | 3    |  |
|          | Feb           | 95.0                  | 2.8                           | (0.4)             | 94.9                       | 95.2                      | 95.0                       | 2.6                  | 2.9                   | 3    |  |
|          | Mar           | 95.3                  | 2.8                           | 0.4               | 95.1                       | 95.6                      | 95.4                       | 2.5                  | 2.8                   | 3    |  |
|          | Apr           | 96.4                  | 3.1                           | 1.1               | 96.5                       | 96.3                      | 96.1                       | 3.1                  | 3.0                   | 3    |  |
|          | May           | 96.5                  | 3.0                           | 0.2               | 96.5                       | 96.5                      | 96.5                       | 3.0                  | 2.8                   | 3    |  |
|          | Jun           | 96.9                  | 3.1                           | 0.4               | 96.9                       | 96.9                      | 96.6                       | 3.1                  | 3.0                   | 3    |  |
|          | Jul           | 97.0                  | 3.1                           | 0.1               | 97.1                       | 97.1                      | 96.7                       | 3.1                  | 3.0                   | 3    |  |
|          | Aug           | 97.2                  | 3.0                           | 0.2               | 97.2                       | 97.3                      | 96.9                       | 2.8                  | 3.0                   | 3    |  |
|          | Sept          | 97.3                  | 2.9                           | 0.1               | 97.3                       | 97.4                      | 97.2                       | 2.9                  | 2.8                   | 3    |  |
|          | Oct           | 97.6                  | 3.1                           | 0.3               | 97.7                       | 97.6                      | 97.2                       | 3.2                  | 3.0                   | 3    |  |
|          | Nov           | 97.6                  | 2.9                           | 0.0               | 97.7                       | 97.6                      | 97.3                       | 2.9                  | 2.7                   | 3    |  |
|          | Dec           | 97.6                  | 3.1                           | (0.0)             | 97.7                       | 97.5                      | 97.4                       | 3.2                  | 2.8                   | 3    |  |
| 016      | Jan           | 97.9                  | 2.7                           | 0.4               | 97.9                       | 98.1                      | 97.7                       | 2.7                  | 2.6                   | 2    |  |
|          | Feb           | 97.9                  | 3.0                           | (0.0)             | 97.7                       | 98.2                      | 97.9                       | 2.9                  | 3.2                   | 3    |  |
|          | Mar           | 98.2                  | 3.0                           | 0.3               | 98.1                       | 98.6                      | 98.0                       | 3.1                  | 3.2                   | 2    |  |
|          | Apr           | 99.1                  | 2.8                           | 0.9               | 99.0                       | 99.4                      | 98.7                       | 2.6                  | 3.2                   | 2    |  |
|          | May           | 99.2                  | 2.8                           | 0.1               | 99.1                       | 99.5                      | 98.9                       | 2.7                  | 3.1                   | 2    |  |
|          | Jun           | 99.4                  | 2.7                           | 0.2               | 99.4                       | 99.7                      | 99.1                       | 2.5                  | 2.8                   | 2    |  |
|          | Jul           | 99.6                  | 2.7                           | 0.1               | 99.5                       | 99.7                      | 99.6                       | 2.5                  | 2.7                   | 3    |  |
|          | Aug           | 99.7                  | 2.6                           | 0.2               | 99.6                       | 99.9                      | 99.8                       | 2.6                  | 2.6                   | 2    |  |
|          | Sept          | 100.0                 | 2.8                           | 0.3               | 100.0                      | 100.0                     | 100.0                      | 2.8                  | 2.7                   | 2    |  |
|          | Oct           | 100.2                 | 2.7                           | 0.2               | 100.2                      | 100.2                     | 100.2                      | 2.5                  | 2.7                   | 3    |  |
|          | Nov           | 100.4                 | 2.9                           | 0.3               | 100.3                      | 100.4                     | 100.7                      | 2.7                  | 2.9                   | 3    |  |
|          | Dec           | 100.5                 | 3.0                           | 0.1               | 100.4                      | 100.4                     | 100.9                      | 2.8                  | 3.0                   | 3    |  |
| 017      | Jan           | 101.0                 | 3.1                           | 0.4               | 100.9                      | 100.8                     | 101.3                      | 3.1                  | 2.8                   | 3    |  |
|          | Feb           | 101.2                 | 3.4                           | 0.2               | 101.1                      | 101.1                     | 101.6                      | 3.5                  | 2.9                   | 3    |  |
|          | Mar           | 101.7                 | 3.5                           | 0.5               | 101.6                      | 101.6                     | 102.1                      | 3.6                  | 3.0                   | 4    |  |
|          | Apr           | 102,5                 | 3,4                           | 0,7               | 102,3                      | 102,4                     | 102,8                      | 3,3                  | 3,0                   | 4    |  |
| 6 Chang  | e on          |                       |                               |                   |                            |                           |                            |                      |                       |      |  |
| ast mont | h             | 0,7                   |                               |                   | 0,7                        | 0,8                       | 0,7                        |                      |                       |      |  |