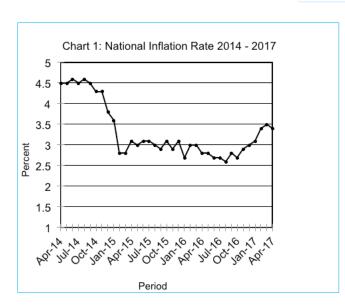

#### **Section 1: Headline Inflation**

The annual inflation rate in April 2017 was 3.4 percent, a decrease of 0.1 of a percentage point on the March rate of 3.5 percent. The inflation rates for regions between March 2017 and April 2017 indicated that Cities & Towns went down from 3.6 percent to 3.3 percent, Rural Villages' and Urban Villages' remained unchanged at 3.0 and 4.2 percent respectively between the two months.

TABLE 1: COST OF LIVING INDEX (Cont.)

| IADEL I  | . COSI OF LIV |                       |                               |                   | t. Tarres 0                | Universe                  |                            | ral Annual Inflation |                       |      |  |
|----------|---------------|-----------------------|-------------------------------|-------------------|----------------------------|---------------------------|----------------------------|----------------------|-----------------------|------|--|
|          |               | All<br>Items<br>Index | National<br>Inflation<br>Rate | Monthly<br>Change | Towns &<br>Cities<br>Index | Urban<br>Village<br>Index | Rural<br>Villages<br>Index | Annuc                | ıl Inflation<br>Urban |      |  |
|          |               |                       |                               |                   |                            |                           |                            | Cities               | Villages              | Rura |  |
|          |               | 100.0                 | %                             | %                 | 41.8                       | 34.5                      | 23.7                       | %                    | %                     | 7    |  |
| 2014     | Jan           | 92.0                  | 4.4                           | 0.9               | 92.0                       | 92.3                      | 91.6                       | 4.0                  | 4.5                   | 5.0  |  |
| -014     | Feb           | 92.4                  | 4.6                           | 0.4               | 92.5                       | 92.6                      | 92.0                       | 4.5                  | 4.7                   | 5.1  |  |
|          | Mar           | 92.7                  | 4.4                           | 0.3               | 92.8                       | 93.0                      | 92.1                       | 4.4                  | 4.3                   | 4.   |  |
|          | Apr           | 93.5                  | 4.5                           | 0.8               | 93.6                       | 93.6                      | 93.0                       | 4.4                  | 4.3                   | 5.   |  |
|          | May           | 93.7                  | 4.5                           | 0.2               | 93.7                       | 93.9                      | 93.1                       | 4.2                  | 4.6                   | 5.   |  |
|          | Jun           | 94.0                  | 4.6                           | 0.3               | 94.1                       | 94.1                      | 93.4                       | 4.4                  | 4.5                   | 5    |  |
|          | Jul           | 94.1                  | 4.5                           | 0.1               | 94.2                       | 94.3                      | 93.4                       | 4.3                  | 4.5                   | 5    |  |
|          | Aug           | 94.3                  | 4.6                           | 0.3               | 94.5                       | 94.5                      | 93.7                       | 4.5                  | 4.5                   | 5    |  |
|          | Sept          | 94.5                  | 4.5                           | 0.2               | 94.5                       | 94.7                      | 94.1                       | 4.3                  | 4.4                   | 5    |  |
|          | Oct           | 94.6                  | 4.3                           | 0.1               | 94.6                       | 94.7                      | 94.3                       | 4.2                  | 4.2                   | 4    |  |
|          | Nov           | 94.9                  | 4.3                           | 0.3               | 94.9                       | 95.0                      | 94.5                       | 4.3                  | 4.3                   | 4    |  |
|          | Dec           | 94.6                  | 3.8                           | (0.3)             | 94.7                       | 94.9                      | 94.2                       | 3.8                  | 3.8                   | 3    |  |
|          |               |                       |                               |                   |                            |                           |                            |                      |                       |      |  |
| 015      | Jan           | 95.4                  | 3.6                           | 0.8               | 95.3                       | 95.7                      | 95.0                       | 3.6                  | 3.7                   | 3    |  |
|          | Feb           | 95.0                  | 2.8                           | (0.4)             | 94.9                       | 95.2                      | 95.0                       | 2.6                  | 2.9                   | 3    |  |
|          | Mar           | 95.3                  | 2.8                           | 0.4               | 95.1                       | 95.6                      | 95.4                       | 2.5                  | 2.8                   | 3    |  |
|          | Apr           | 96.4                  | 3.1                           | 1.1               | 96.5                       | 96.3                      | 96.1                       | 3.1                  | 3.0                   | 3    |  |
|          | May           | 96.5                  | 3.0                           | 0.2               | 96.5                       | 96.5                      | 96.5                       | 3.0                  | 2.8                   | 3    |  |
|          | Jun           | 96.9                  | 3.1                           | 0.4               | 96.9                       | 96.9                      | 96.6                       | 3.1                  | 3.0                   | 3    |  |
|          | Jul           | 97.0                  | 3.1                           | 0.1               | 97.1                       | 97.1                      | 96.7                       | 3.1                  | 3.0                   | 3    |  |
|          | Aug           | 97.2                  | 3.0                           | 0.2               | 97.2                       | 97.3                      | 96.9                       | 2.8                  | 3.0                   | 3    |  |
|          | Sept          | 97.3                  | 2.9                           | 0.1               | 97.3                       | 97.4                      | 97.2                       | 2.9                  | 2.8                   | 3    |  |
|          | Oct           | 97.6                  | 3.1                           | 0.3               | 97.7                       | 97.6                      | 97.2                       | 3.2                  | 3.0                   | 3    |  |
|          | Nov           | 97.6                  | 2.9                           | 0.0               | 97.7                       | 97.6                      | 97.3                       | 2.9                  | 2.7                   | 3    |  |
|          | Dec           | 97.6                  | 3.1                           | (0.0)             | 97.7                       | 97.5                      | 97.4                       | 3.2                  | 2.8                   | 3    |  |
| 016      | Jan           | 97.9                  | 2.7                           | 0.4               | 97.9                       | 98.1                      | 97.7                       | 2.7                  | 2.6                   | 2    |  |
|          | Feb           | 97.9                  | 3.0                           | (0.0)             | 97.7                       | 98.2                      | 97.9                       | 2.9                  | 3.2                   | 3    |  |
|          | Mar           | 98.2                  | 3.0                           | 0.3               | 98.1                       | 98.6                      | 98.0                       | 3.1                  | 3.2                   | 2    |  |
|          | Apr           | 99.1                  | 2.8                           | 0.9               | 99.0                       | 99.4                      | 98.7                       | 2.6                  | 3.2                   | 2    |  |
|          | May           | 99.2                  | 2.8                           | 0.1               | 99.1                       | 99.5                      | 98.9                       | 2.7                  | 3.1                   | 2    |  |
|          | Jun           | 99.4                  | 2.7                           | 0.2               | 99.4                       | 99.7                      | 99.1                       | 2.5                  | 2.8                   | 2    |  |
|          | Jul           | 99.6                  | 2.7                           | 0.1               | 99.5                       | 99.7                      | 99.6                       | 2.5                  | 2.7                   | 3    |  |
|          | Aug           | 99.7                  | 2.6                           | 0.2               | 99.6                       | 99.9                      | 99.8                       | 2.6                  | 2.6                   | 2    |  |
|          | Sept          | 100.0                 | 2.8                           | 0.3               | 100.0                      | 100.0                     | 100.0                      | 2.8                  | 2.7                   | 2    |  |
|          | Oct           | 100.2                 | 2.7                           | 0.2               | 100.2                      | 100.2                     | 100.2                      | 2.5                  | 2.7                   | 3    |  |
|          | Nov           | 100.4                 | 2.9                           | 0.3               | 100.3                      | 100.4                     | 100.7                      | 2.7                  | 2.9                   | 3    |  |
|          | Dec           | 100.5                 | 3.0                           | 0.1               | 100.4                      | 100.4                     | 100.9                      | 2.8                  | 3.0                   | 3    |  |
| 017      | Jan           | 101.0                 | 3.1                           | 0.4               | 100.9                      | 100.8                     | 101.3                      | 3.1                  | 2.8                   | 3    |  |
|          | Feb           | 101.2                 | 3.4                           | 0.2               | 101.1                      | 101.1                     | 101.6                      | 3.5                  | 2.9                   | 3    |  |
|          | Mar           | 101.7                 | 3.5                           | 0.5               | 101.6                      | 101.6                     | 102.1                      | 3.6                  | 3.0                   | 4    |  |
|          | Apr           | 102,5                 | 3,4                           | 0,7               | 102,3                      | 102,4                     | 102,8                      | 3,3                  | 3,0                   | 4    |  |
| 6 Chang  | e on          |                       |                               |                   |                            |                           |                            |                      |                       |      |  |
| ast mont | h             | 0,7                   |                               |                   | 0,7                        | 0,8                       | 0,7                        |                      |                       |      |  |