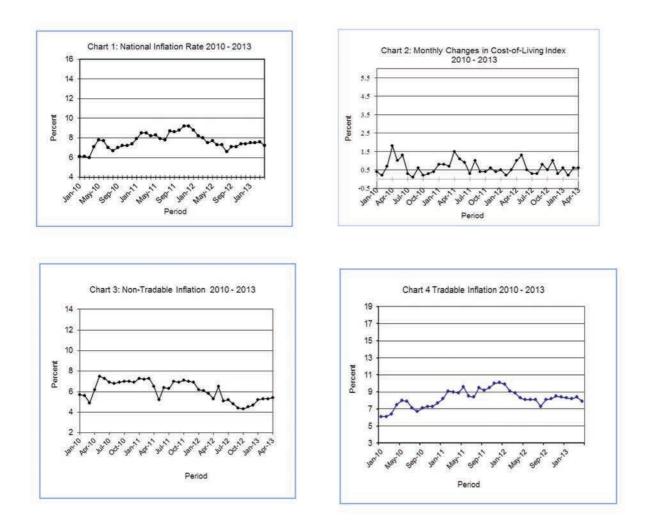

#### CHARTS

| 1. | National Rates of Inflation, January 2010 – April 2013                 |
|----|------------------------------------------------------------------------|
| 2. | Monthly Changes in the Cost-of-Living Index, January 2010 – April 2013 |
| 3. | Non-Tradable Inflation Rates, January 2010 – April 2013                |

4. Tradable Inflation Rates, January 2010 - April 2013

#### **Section 1: Headline Inflation**

The April 2013, national year-on-year inflation rate stood at 7.2 percent, a drop of 0.4 of a percentage point on the March 2013 rate of 7.6 percent. The rural villages' inflation rate shifted from 8.3 percent in March to 7.7 percent in April, declining by 0.6 of a percentage point. The urban villages' inflation rate recorded a drop of 0.3 of a percentage point, from 7.2 percent in March to 6.9 percent in April. The cities and towns' inflation rate moved from 7.5 percent in March to 7.3 percent in April, registering a decrease of 0.2 of a percentage point.

*All-Tradable* inflation rate registered a decline of 0.5 of a percentage point, from 8.4 percent in March to 7.9 percent in April. The *Domestic Tradable* inflation diminished by 1.0 percentage point in April, registering 8.4 percent against the March figure of 9.4 percent, while the *Imported Tradable* inflation rate went down by 0.2 of a percentage point, from 7.7 percent in March to 7.5 percent in April. The *Non-Tradable* inflation rate edged up by 0.1 of a percentage point, from 5.3 percent in March to 5.4 percent in April.

The All-Tradable index moved from 175.0 in March to 176.0 in April, recording an increase of 0.6 percent. The *Domestic Tradable* index went up by 1.3 percent, from 188.4 in March to 190.9 in April. The *Non-Tradable* index rose by 0.8 percent, from 148.8 in March to 150.1 in April, whereas the *Imported Tradable* index *recorded a rise of 0.2 percent, from* 168.1 to 168.4 between the two months.