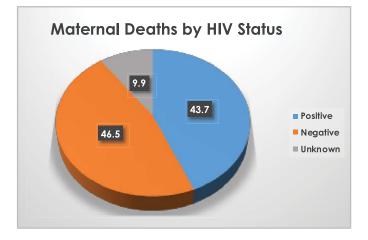

# 3.1.1 Maternal Deaths by HIV Status

It has been realized that among the community dying due to specified maternal causes in 3.1 above, there are some who were found to have been living positively with HIV/AIDS. As initially indicated 71 maternal deaths were recorded with the cause of death stipulated in **Table 6**.Nevertheless, out of those there were 43.7 percent HIV infected women, 46.5 percent negative and 9.9 percent unknown status (**Table 3** & **Figure 2**, refers). The major live threatening conditions which were the cunning catalyst in the thirty one who were found to be HIV positive was Genital tract & pelvic infection following abortion, ectopic and molar pregnancy in the direct causes with six cases, followed by Human immunodeficiency (HIV) disease complicating pregnancy, childbirth and the puerperium in the indirect causes with five cases and Other immediate postpartum haemorrhage from the direct causes with four ceases.

| Table 3: Maternal Deaths by HIV Status |       |         |  |  |  |  |  |  |
|----------------------------------------|-------|---------|--|--|--|--|--|--|
| HIV Status                             | Count | Percent |  |  |  |  |  |  |
| Positive                               | 31    | 43.7    |  |  |  |  |  |  |
| Negative                               | 33    | 46.5    |  |  |  |  |  |  |
| Unknown                                | 7     | 9.9     |  |  |  |  |  |  |
| Total                                  | 71    | 100     |  |  |  |  |  |  |