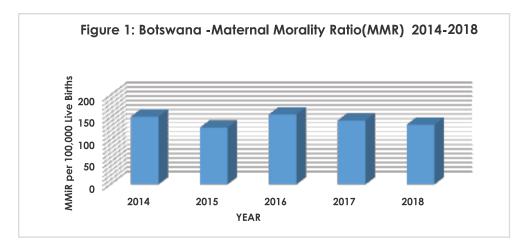

### 3.0 Maternal Mortality Ratio Trend

Botswana Maternal Mortality Ratio for the period 2014 to 2018 is shown in **Table 1** and **Figure 1**. The MMR declined from 143.2 to 133.7 per 100,000 live-births between 2017 and 2018.

#### Table 1: Botswana Maternal Mortality Ratio 2014-2018

|                                                   | 2014   | 2015   | 2016   | 2017   | 2018   |
|---------------------------------------------------|--------|--------|--------|--------|--------|
| Institutional live births                         | 47,273 | 57,290 | 54,159 | 52,242 | 52,999 |
| Non-Institutional live-births                     | 205    | 190    | 108    | 116    | 116*   |
| Total live-births                                 | 47,478 | 57,480 | 54,267 | 52,358 | 53,115 |
| Maternal Deaths                                   | 72     | 73     | 85     | 75     | 71     |
| Maternal Morality Ratio (per 100,000 live-births) | 151.6  | 127.0  | 156.6  | 143.2  | 133.7  |