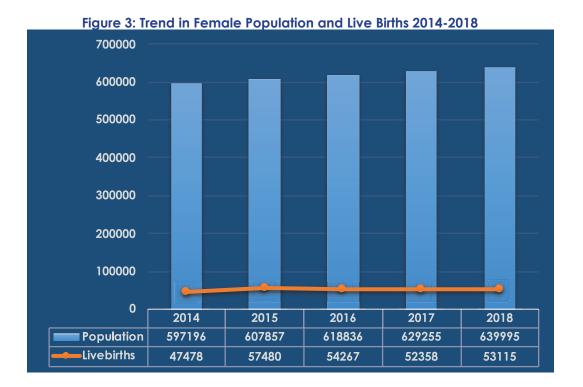

# 3.2 Female Population and corresponding Live Births

The trend in female population and the corresponding Livebirths are shown in **Table 4** and **figure 3** below. According to Botswana Population Projections, the female population in 2018 was attributed to 639,995 while the corresponding Livebirths were 53,115, indicating a marginal increase of 1.4 percent in the number of Livebirths from the 2017 figure comparatively. Notably the female population has been substantially increasing while the Livebirths have been fluctuating over the period.

|             |         | , .     |         |         |         |
|-------------|---------|---------|---------|---------|---------|
|             |         |         | Year    |         |         |
| Age (years) | 2014    | 2015    | 2016    | 2017    | 2018    |
| 15-19       | 104,005 | 103,271 | 102,930 | 103,050 | 103,588 |
| 20-24       | 104,541 | 105,323 | 105,605 | 105,291 | 104,583 |
| 25-29       | 105,166 | 103,666 | 102,770 | 102,693 | 103,269 |
| 30-34       | 100,002 | 103,640 | 105,916 | 106,629 | 105,955 |
| 35-39       | 77,435  | 81,230  | 85,316  | 89,803  | 94,528  |
| 40-44       | 59,078  | 62,579  | 66,130  | 69,619  | 73,063  |
| 45-49       | 46,969  | 48,148  | 49,859  | 52,170  | 55,009  |
| Total       | 597,196 | 607,857 | 618,526 | 629,255 | 639,995 |