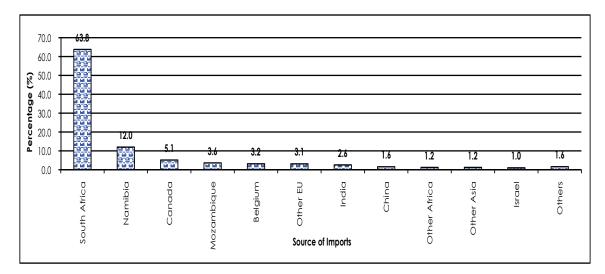

# 3.1 Imports by Region and Major Trading Partners

Imports for June 2016 were valued at P5, 833.5 million, with South Africa contributing 63.8 percent (P3, 719.4 million), while Namibia and Mozambique contributed 12.0 percent (P699.7 million) and 3.6 percent (P210.9 million) respectively to the monthly total.

Imports from Asia were valued at P482.7 million, representing 8.3 percent of total imports during June 2016, with India alone supplying 2.6 percent (P149.6 million) while China and Israel supplied 1.6 percent (P91.6 million) and 1.0 percent (P59.6 million) respectively of total imports during the month under review.

The European Union **(EU)** supplied imports valued at P322.3 million, accounting for 5.5 percent of total imports during the month under review. The main supplier of imports from this region was Belgium with 3.2 percent (P184.0 million) of total imports during the same period.

Canada supplied 5.1 percent (P299.6 million) of total imports during the same period. Imports at regional and country level (for major trading partners) are presented on **Table 3.1A**. **Chart 3.1** gives the graphical presentation of major trading partners during June 2016.

Chart 3.1: Imports by Major Trading Partners-June 2016