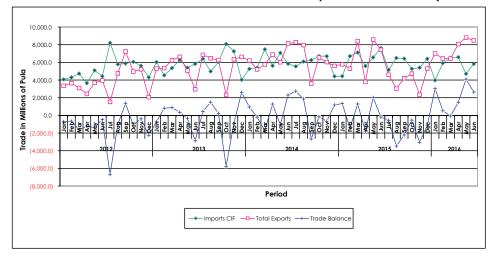

### 1.4 Trade Balance

June 2016 shows a trade surplus of P2, 651.4 million, which was influenced by the high value of diamond exports while imports of the same commodity recorded a low value.

Chart 1.1: Total International Merchandise Trade - January 2012 to June 2016 (Million PULA)