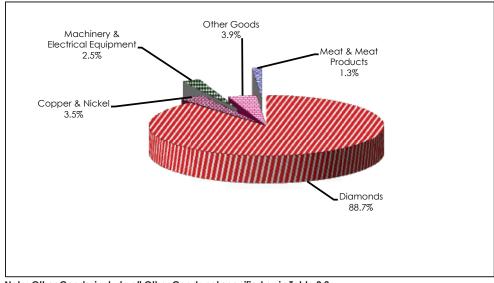

# 2.2 Principal Exports

June 2016 total exports were valued at P8, 484.9 million, with 88.7 percent (P7, 530.1 million) attributed to exports of *Diamonds*. These exports consist of diamonds from diamond polishing companies as well as those from the aggregation process.

Copper Nickel and Machinery & Electrical Equipment contributed 3.5 percent (P299.6 million) and 2.5 percent (P214.1 million) respectively, to total exports during the month under review.

Percentage distributions for major export groups can be observed on **Table 2.2**, while **Chart 2.2** gives graphical presentation for June 2016 only. Total exports discussed here are the sum of domestic exports and re-exports.

Chart 2.2: Principal Exports Composition–June 2016

Note: Other Goods: include all Other Goods not specified as in Table  $2.2\,$ 