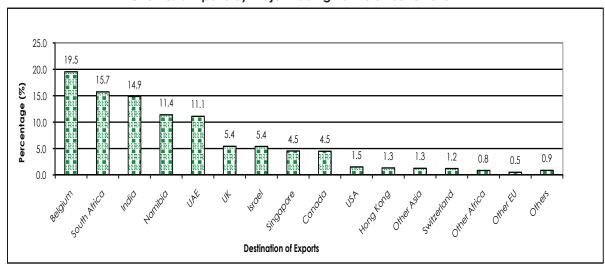

# 3.2 Exports by Region and Major Trading Partners

Total exports for June 2016 were valued at P8, 484.9 million, with 28.0 percent (P2, 373.0 million) destined to Africa. South Africa and Namibia respectively, received 15.7 percent (P1, 334.5 million) and 11.4 percent (P966.4 million) of total exports during the month under review.

Asia received exports valued at P3, 265.5 million, representing 38.5 percent of total exports (P8, 484.9 million) during June 2016. India and the United Arab Emirates (UAE) received 14.9 percent (P1, 261.7 million) and 11.1 percent (P941.4 million) respectively of total exports during the month under review. Israel, Singapore and Hong Kong respectively received 5.4 percent (P457.6 million), 4.5 percent (P385.2 million) and 1.3 percent (P112.7 million) of total exports during the same period.

Exports destined to the **EU** were valued at P2, 159.8 million, representing 25.5 percent of total exports during the period under review. Belgium received most exports destined to **EU**, having received 19.5 percent (P1, 657.1 million) while the United Kingdom (**UK**) got 5.4 percent (P460.0 million) of total exports during June 2016.

Other countries that received significant exports from Botswana during the month under review include Canada, the United States of America **(USA)** and Switzerland, having received 4.5 percent (P381.1 million), 1.5 percent (P128.9 million) and 1.2 percent (P103.0 million) respectively of total exports.