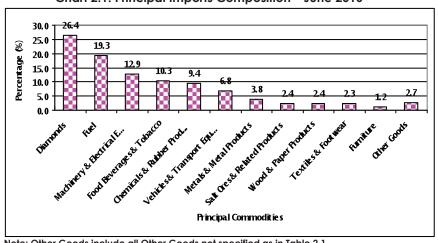

Composition of imports by principal commodities for June 2016 shows that Diamonds contributed the most to total imports (P5, 833.5 million), with 26.4 percent (P1, 542.8 million), followed by Fuel with 19.3 percent (P1, 125.8 million) and Machinery & Electrical Equipment with 12.9 percent (P750.6 million). Food Beverages & Tobacco contributed 10.3 percent (P600.9 million) while Chemicals & Rubber Products made a contribution of 9.4 percent (P550.4 million) to total imports during the month under review. Percentage distributions for other commodity groups during June 2016 can be viewed on Table 2.1 and Chart 2.1.

Chart 2.1: Principal Imports Composition – June 2016

Note: Other Goods include all Other Goods not specified as in Table 2.1