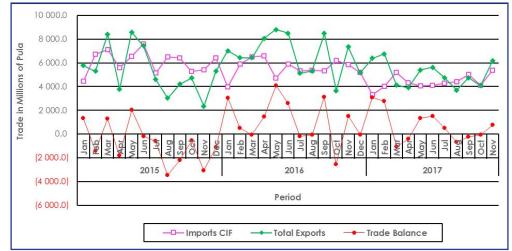

Five graphical presentations appear in this digest. **Chart 1.1** shows imports, total exports and trade balance from January 2015 to November 2017. **Charts 2.1** and **2.2** show Principal Commodity groups for imports and exports respectively, for November 2017. **Charts 3.1** and **3.2** show imports and exports by major trading partner countries and regions for the month under review.

# 1.2 Imports

Discussions on imports are based on cost, insurance and freight (CIF) value and associated figures are presented in Table 1 and Table 2.1. During November 2017, total imports were valued at P5, 383.9 million showing an increase of 30.6 percent (P1, 260.5 million) from the October 2017 value of P4, 123.4 million. This increase was mainly attributed to an increase in imports of Diamonds and Fuel. Diamonds had the highest increase between the two months, having increased by P1, 668.1 million from P278.4 million recorded during October 2017 to P1, 946.5 million in November 2017. Fuel increased by 21.0 percent (P123.5 million) from P588.5 million to P712.0 million during the period under review.

Imports value for November 2017, compared to that of the same month in 2016 shows a decrease of 7.9 percent (P463.6 million), from P5, 847.5 million recorded during November 2016 to P5, 383.9 million recorded during the reference month. The decrease was attributed mainly to Machinery & Electrical Equipment; Food, Beverages & Tobacco and Chemicals & Rubber Products. Machinery & Electrical Equipment recorded the highest decrease of 38.4 percent (P354.4 million) from P922.8 million during November 2016 to P568.5 million in November 2017. Food, Beverages & Tobacco recorded a decrease of 18.5 percent (P149.4 million), from P807.4 million during November 2016 to P658.0 million during the month under review. Chemicals & Rubber Products declined by 21.0 percent (P116.6 million), from P556.3 million to P439.7 million during the same period of time.

# 1.3 Total Exports

During November 2017, total exports were valued at P6, 163.2 million, showing an increase of 51.6 percent (P2, 097.3 million) from the October 2017 value of P4, 065.9 million. The increase was largely due to Diamonds exports with a rise of 60.0 percent (P2, 051.2 million) from P3, 417.1 million in October 2017 to P5, 468.3 million in November 2017 (Table 2.2).

Comparison of total exports value for November 2017 and November 2016 shows a decrease of 16.0 percent (P1, 171.2 million) from P7, 334.4 million to P6, 163.2 million. The decrease is attributed mainly, to the drop in exports of Diamonds. Diamonds exports value dropped by 18.7 percent (P1, 259.2 million) from P6, 727.5 million in November 2016 to P5, 468.3 million during the period under review (Table 2.2).

# 1.4 Trade Balance

Botswana recorded a trade surplus of P779.3 million in November 2017. The surplus was influenced by the increase in Diamonds exports during the month.