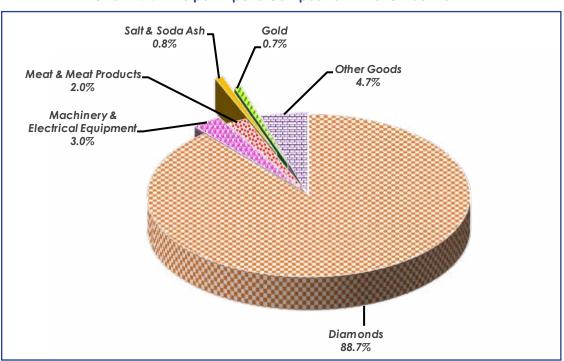

# 2.2 Principal Exports

Total exports for November 2017, were valued at P6, 163.2 million, with 88.7 percent (P5, 468.3 million) attributed to exports of Diamonds. Machinery & Electrical Equipment and Meat & Meat Products respectively contributed 3.0 percent (P184.8 million) and 2.0 percent (P125.7 million) to total exports during the month under review.

Percentage distributions for major export groups can be observed on Table 2.2, while Chart 2.2 gives graphical presentation for November 2017.

#### Chart 2.2: Principal Exports Composition – November 2017

Note: Other Goods: include all Other Goods not specified as in Table 2.2