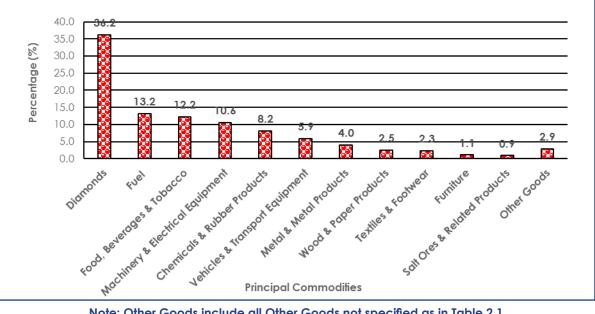

# 2.1 Principal Imports

Imports by Principal Commodity Groups together with associated percentage distributions, appear in **Table 2.1**, covering January 2015 to November 2017. Percentage distributions are however only shown for totals for 2015, 2016 as well as October and November 2017. **Chart 2.1** gives graphical presentation of Principal Import Commodity Groups for November 2017.

During November 2017, composition of imports by principal commodities shows that Diamonds contributed the most to total imports (P5, 383.9 million), with 36.2 percent (P1, 946.5 million), followed by Fuel and Food, Beverages & Tobacco with 13.2 percent (P712.0 million) and 12.2 percent (P658.0 million) respectively. Machinery & Electrical Equipment and Chemicals & Rubber Products contributed 10.6 percent at P568.5 million and 8.2 percent (P439.7 million) respectively. Percentage distributions for other commodity groups during November 2017 can be viewed on Table 2.1 and Chart 2.1.

Note: Other Goods include all Other Goods not specified as in Table 2.1