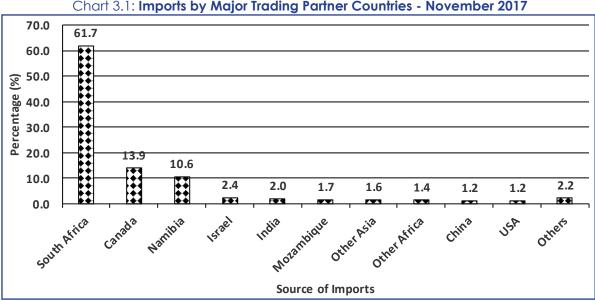

# 3.1 Imports by Major Trading Partner Countries and Regions

Discussions that follow relate to imports at both regional and partner country level as displayed in Chart 3.1 and Tables 3.1 A and B.

The Southern African Customs Union **(SACU)** was the major source of imports into Botswana, accounting for 72.4 percent (P3, 898.2 million) of total imports during November 2017. South Africa and Namibia were the main sources of imports within the Union, with contributions of 61.7 percent (P3, 324.5 million) and 10.6 percent (P571.5 million) respectively to total imports during the month under review.

Chart 3.1 gives the graphical presentation of imports by major trading partner countries and regions during November 2017.