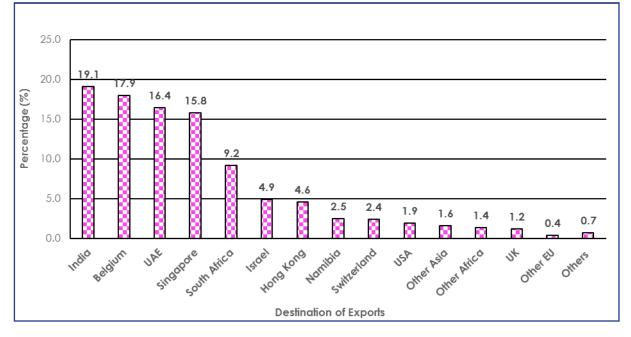

# 3.2 Exports by Major Trading Partners Countries and Regions

Discussions under this sub-section are based on Tables 3.2 A and 3.2 B.

During November 2017, total exports destined to Asia were valued at P3, 848.2 million, representing 62.4 percent of total exports (P6, 163.2 million). India, the United Arab Emirates (UAE) and Singapore received 19.1 percent (P1, 175.6 million), 16.4 percent (P1, 013.7 million) and 15.8 percent (P974.8 million) respectively, of total exports during the month under review. Israel and Hong Kong followed with 4.9 percent (P304.5 million) and 4.6 percent (P282.1 million) respectively, of total exports during November 2017. Diamonds was the major commodity group exported to Asia during the current period, at 98.8 percent (P3, 801.4 million) of all goods destined to Asia

The EU region received exports valued at P1, 203.7 million, representing 19.5 percent of total exports during the month under review. Belgium and the United Kingdom (UK) were the main destinations for exports to the EU, having received 17.9 percent (P1, 105.8 million) and 1.2 percent (P74.4 million) respectively, of total exports during November 2017, mainly attributed to Diamonds.

Exports destined to the SACU region were valued at P719.1 million, representing 11.7 percent of total exports during November 2017. South Africa and Namibia received exports accounting to 9.2 percent (P565.7 million)

and 2.5 percent (P153.1 million) respectively, of total exports during the month under review. The major commodity exported to South Africa was Diamonds, at 50.5 percent (P285.6 million) of total exports destined to that country. Machinery & Electrical Equipment was the only commodity group that can be singled out as having contributed significantly to total exports to Namibia during the current month, having made a contribution of 5.8 percent (P8.9 million) to total exports to the country.

Switzerland received 2.4 percent (P147.0 million) of total exports during the month under review, majority of these, at 72.0 percent (P105.8 million) of total exports to the country, being Diamonds (Table 3.2A).

Other destinations for exports can be observed in **Tables 3.2 A** and **3.2 B**. **Chart 3.2** gives the graphical presentation of exports by major destinations for November 2017.

Chart 3.2: Exports by Major Trading Partner Countries and Regions – November 2017