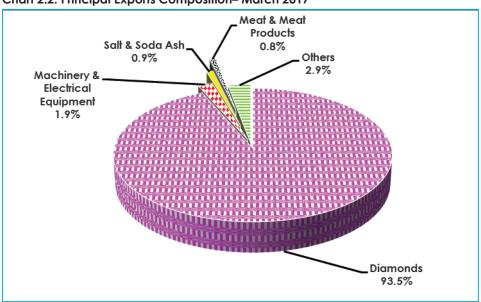

# 2.2 Principal Exports

Total exports for March 2017 were valued at P4, 076.8 million, with 93.5 percent (P3, 811.3 million) attributed to exports of Diamonds, followed by Machinery & Electrical Equipment with a contribution of 1.9 percent (P77.9 million) during the month under review.

Percentage distributions for major export groups can be observed on Table 2.2, while Chart 2.2 gives graphical presentation for March 2017.

Chart 2.2: Principal Exports Composition– March 2017

Note: Other Goods: include all Other Goods not specified as in Table 2.2