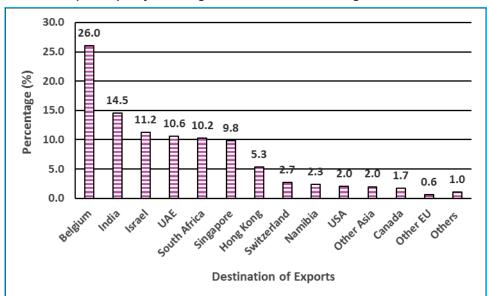

# 3.2 Exports by Major Trading Partners Countries and Regions

Discussions under this sub-section are based on Tables 3.2 A and B.

During March 2017, exports destined to Asia were valued at P2, 177.1 million, representing 53.4 percent of total exports (P4, 076.8 million). India received exports amounting to P592.3 million, 14.5 percent of total exports during the month. Israel and **UAE** followed with 11.2 percent (P457.9 million) and 10.6 percent (P431.4 million) respectively, of total exports during March 2017. Singapore and Hong Kong received 9.8 percent (P399.2 million) and 5.3 percent (P215.9 million) respectively of total exports during the period under review.

The major commodity exported to Asia was Diamonds, representing 99.7 percent (P2, 170.5 million) of all goods exported to the region.

The **EU** region received exports valued at P1, 083.6 million, representing 26.6 percent of total exports during the period under review. Belgium was the main destination of exports to the EU, having received 26.0 percent (P1, 060.1 million) of total exports during March 2017, entirely attributed to exports of Diamonds.

Exports destined to the **SACU** region were valued at P512.6 million, representing 12.6 percent of total exports (P4, 076.8 million) during March 2017. South Africa received exports valued at P417.1 million, accounting for 10.2 percent of total exports during the month under review. The major commodity exported to South Africa was Diamonds, accounting for 65.6 percent (P273.6 million) of total exports to the country.

Switzerland, the United States of America (**USA**) and Canada received 2.7 percent (P110.7 million), 2.0 percent (P82.1 million) and 1.7 percent (P68.6 million) respectively, of total exports during the month under review (**Table 3.2A**).

Other destinations for exports can be observed on **Tables 3.2 A** and **B**. **Chart 3.2** gives the graphical presentation of exports by major trading partner countries and regions for March 2017.

Chart 3.2: Exports by Major Trading Partner Countries and Regions – March 2017