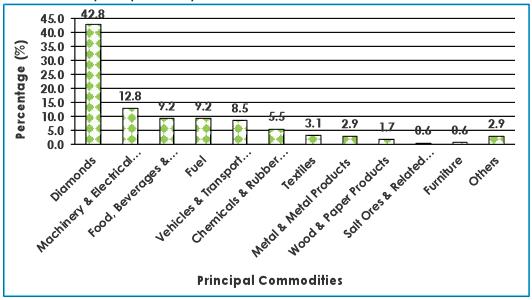

### 2.1 Principal Imports

Imports by Principal Commodity Groups together with associated percentage distributions, appear on **Table 2.1**, covering January 2014 to March 2017. Percentage distributions are however only shown for totals of 2015, 2016 as well as for February 2017 and March 2017. **Chart 2.1** gives graphical presentation of Principal Import Commodity groups for March 2017.

Composition of imports by principal commodities for March 2017 shows that *Diamonds* contributed the most to total imports (P4, 292.0 million), with 42.8 percent (P1, 838.0 million), followed by *Machinery & Electrical Equipment* with 12.8 percent (P551.2 million). Food, Beverages & Tobacco and Fuel each contributed 9.2 percent at P395.7 million and P394.2 million respectively. Percentage distributions for other commodity groups during March 2017 can be viewed on **Table 2.1** and **Chart 2.1**.

Chart 2.1: Principal Imports Composition – March 2017

Note: Other Goods include all Other Goods not specified as in Table 2.1