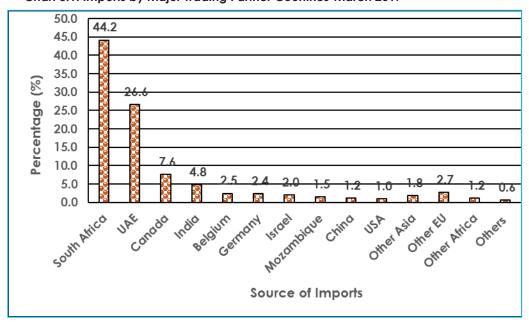

# 3.1 Imports by Major Trading Partner Countries and Regions

Discussions that follow relate to imports at both region and partner country level as displayed in **Chart 3.1** and **Tables 3.1** A and **B**.

The Southern African Customs Union **(SACU)** was the major source of imports into Botswana during March 2017, accounting for 44.7 percent (P1, 919.6 million) of total imports. South Africa was the main source of imports during the month, having contributed 44.2 percent (P1, 895.5 million) to total imports.

The major commodities imported from South Africa were; Food, Beverages & Tobacco and Fuel with contributions of 19.6 percent (P371.5 million) and 16.7 percent (P317.4 million) respectively to total imports from that country. These were followed by Vehicles & Transport Equipment and Machinery & Electrical Equipment with contributions of 16.6 percent (P315.1 million) and 15.0 percent (P283.6 million) respectively.

The other region that supplied significant imports during March 2017 was Asia, having contributed imports valued at P1, 563.0 million, representing 36.4 percent of total imports during the month. The **UAE**, India and Israel were the main contributors to imports sourced from Asia, with 26.6 percent (P1, 143.6 million), 4.8 percent (P204.7 million) and 2.0 percent (P84.6 million) respectively, of total imports during the month under review.

The European Union (**EU**) supplied imports valued at P324.4 million, accounting for 7.6 percent of total imports during the month under review, with Belgium and Germany having supplied 2.5 percent (P105.3 million) and 2.4 percent (P102.7 million) of total imports respectively. The main commodity imported from Belgium were Diamonds, making 86.3 percent (P90.9 million) of all goods sourced from that country.

**Chart 3.1** gives the graphical presentation of imports by major trading partner countries and regions during March 2017.

Chart 3.1: Imports by Major Trading Partner Countries-March 2017