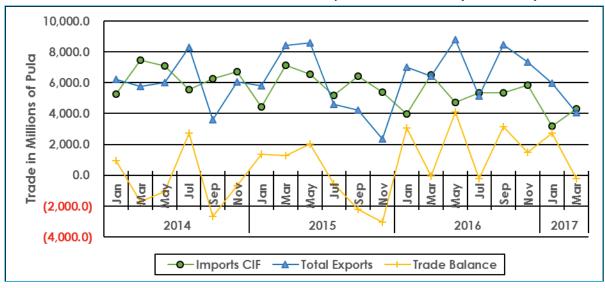

Five graphical presentations appear in this digest. **Chart 1.1** shows imports, total exports and trade balance from January 2014 to March 2017. **Charts 2.1** and **2.2** show Principal Commodity groups for imports and exports respectively, for March 2017. **Charts 3.1** and **3.2** show imports and exports by major trading partner countries and regions for the month under review.

### 1.4 Trade Balance

Botswana recorded a trade deficit of P215.2 million in March 2017. This follows surpluses registered during January and February 2017 at values of P3, 171.6 million and P2, 488.9 million respectively. The deficit was due to the significant decrease of 39.7 percent in total exports during the month under review.

Chart 1.1: Total International Merchandise Trade - January 2014 to March 2017 (Million PULA)