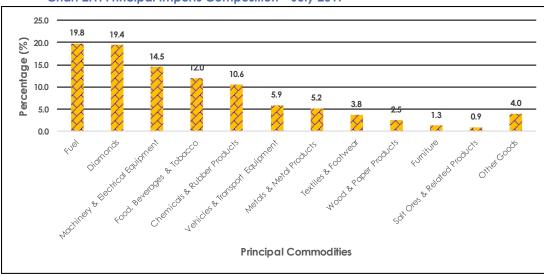

#### 2.1 Principal Imports

Imports by Principal Commodity Groups together with associated percentage distributions, appear in **Table 2.1**, covering January 2015 to July 2017. Percentage distributions are however only shown for totals for 2015, 2016 as well as for June and July 2017. **Chart 2.1** gives graphical presentation of Principal Import Commodity Groups for July 2017.

During July 2017, composition of imports by principal commodities shows that Fuel contributed the most to total imports (P5, 797.7 million), with 19.8 percent (P1, 149.3 million), followed by Diamonds with 19.4 percent (P1, 126.2 million). Machinery & Electrical Equipment and Food, Beverages & Tobacco contributed 14.5 percent at P841.2 million and 12.0 percent at P697.3 million respectively. The other commodity groups which contributed significantly were Chemicals & Rubber Products with 10.6 percent (P611.8 million), Vehicles &

Transport Equipment with 5.9 percent (P342.2 million) and Metals & Metals Products with 5.2 percent (P301.3 million). Percentage distributions for other commodity groups during July 2017 can be viewed on **Table 2.1** and **Chart 2.1**.

Chart 2.1: Principal Imports Composition – July 2017

Note: Other Goods include all Other Goods not specified as in Table 2.1