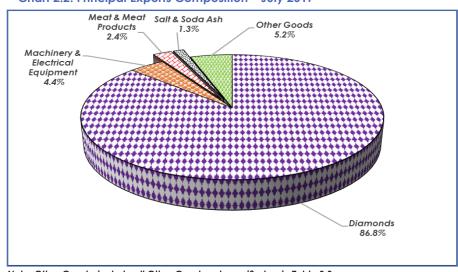

#### 2.2 Principal Exports

Total exports for July 2017, were valued at P4, 791. 7 million, with 86.8 percent (P4, 160.2 million) attributed to exports of Diamonds. Machinery & Electrical Equipment and Meat & Meat Products respectively contributed 4.4 percent (P209.3 million) and 2.4 percent (P113.3 million) to total exports during the month under review.

Percentage distributions for major export groups can be observed on **Table 2.2**, while **Chart 2.2** gives graphical presentation for July 2017.

Chart 2.2: Principal Exports Composition – July 2017

Note: Other Goods: include all Other Goods not specified as in Table 2.2