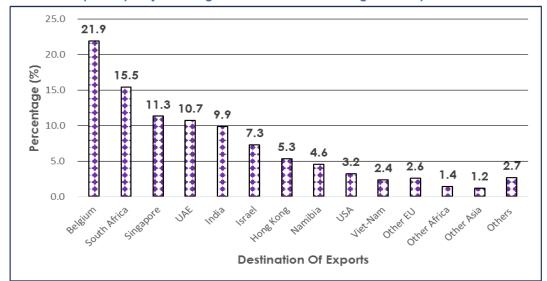

# 3.2 Exports by Major Trading Partners Countries and Regions

Discussions under this sub-section are based on Tables 3.2 A and 3.2 B.

During July 2017, total exports destined to Asia were valued at P2, 304.8 million, representing 48.1 percent of total exports (P4, 791.7 million). Singapore and the United Arab Emirates (UAE) received 11.3 percent (P542.7 million) and 10.7 percent (P513.9 million) respectively, of total exports during the month under review. India, Israel and Hong Kong followed with 9.9 percent (P473.8 million), 7.3 percent (P350.8 million) and 5.3 percent (P255.5 million) respectively, of total exports during the month under review. Diamonds was the major commodity exported to Asia during the current period.

The **EU** region received exports valued at P1, 172.7 million, representing 24.5 percent of total exports during the month under review. Belgium was the main destination for exports to the EU, having received 21.9 percent (P1, 051.3 million) of total exports during July 2017, mainly attributed to Diamonds. As a percentage of exports destined to the EU, Belgium received 89.6 percent of total exports destined to the region.

Exports destined to the **SACU** region were valued at P960.5 million, representing 20.0 percent of total exports during July 2017. South Africa and Namibia received exports accounting for 15.5 percent (P740.5 million) and 4.6 percent (P218.1 million) respectively, of total exports during the month under review. The major commodity exported to South Africa and Namibia was Diamonds, representing 41.8 percent (P309.8 million) and 89.2 percent (P194.5 million) of total exports to the respective countries.

The United States of America (USA) received 3.2 percent (P155.0 million) of total exports during the month under review. The major commodity exported to the USA was Diamonds, representing 99.3 percent (P153.9 million) of total exports to that country, during July 2017 (Table 3.2A).

Other destinations for exports can be observed in **Tables 3.2 A** and **3.2 B. Chart 3.2** gives the graphical presentation of exports by major destinations for July 2017.

Chart 3.2: Exports by Major Trading Partner Countries and Regions – July 2017