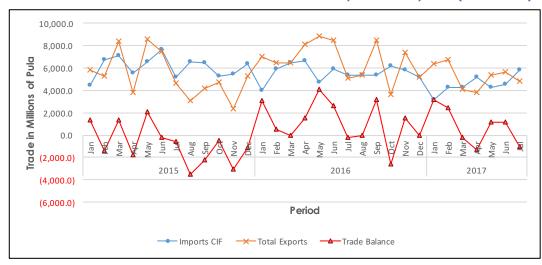

#### 1.4 Trade Balance

Botswana recorded a trade deficit of P1, 006.0 million in July 2017. The deficit was influenced by the decrease in diamonds exports.

Chart 1.1: Total International Merchandise Trade - January 2015 to July 2017 (Million Pula)

#### 1.2 Imports

Discussions on imports are based on cost, insurance and freight (CIF) value and associated figures are presented in Table 1 and Table 2.1. During July 2017, total imports were valued at P5, 797.7 million showing an increase of 29.2 percent (P1, 308.8 million) from the June 2017 value of P4, 489.0 million. This increase was mainly attributed to the increase in imports of commodities such as Fuel, Machinery & Electrical Equipment and Chemicals & Rubber Products to mention but a few. Fuel recorded an increase of 76.4 percent (P497.9 million) from P651.4 million in June 2017 to P1, 149.3 million currently. Machinery & Electrical Equipment increased by 72.1 percent (P352.3 million) from P488.9 million during June 2017 to P841.2 million in July 2017. Chemicals & Rubber Products also contributed significantly to the increase, having recorded an increase of 66.6 percent (P244.5 million) from P367.3 million in June 2017 to P611.8 million in July 2017.

Imports value for July 2017, compared to that of the same month in 2016 shows an increase of 8.8 percent (P467.5 million), from P5, 330.2 million recorded during July 2016 to P5, 797.7 million recorded during the reference month. The increase was attributed mainly to Fuel, Machinery & Electrical Equipment and Food, Beverages & Tobacco. Fuel recorded the highest increase of 71.2 percent (P477.8 million) from P671.4 million during July 2016 to P1, 149.3 million in July 2017. Machinery & Electrical Equipment and Food, Beverages & Tobacco are some of the commodities groups which recorded a significant increase. Machinery & Electrical Equipment recorded an increase of 18.4 percent (P130.6 million), from P710.5 million during July 2016 to P841.2 million during the month under review, while Food, Beverages & Tobacco increased by 21.8 percent (P125.0 million), from P572.2 million during July 2016 to P697.3 million in July 2017.

#### 1.3 Total Exports

During July 2017, total exports were valued at P4, 791.7 million, showing a decrease of 15.0 percent (P843.3 million) from the June 2017 value of P5, 635.0 million. This decrease was mainly due to the decrease of 19.8 percent (P1, 027.1 million) in Diamonds exports, from P5, 187.3 million in June 2017 to P4, 160.2 million in July 2017. **(Table 2.2).** 

Comparison of total exports value for July 2017 and July 2016 shows a decrease of 6.4 percent (P328.6, million) from P5, 120.3 million to P4, 791.7 million. The decrease is attributed to the drop in exports of Diamonds and Copper & Nickel. Diamonds, fell by 4.9 percent (P2, 12.8 million) from P4, 373.0 million in July 2016 to P4, 160.2 million during the period under review. Copper & Nickel also recorded a decrease of 94.3 percent (P161.2)

million) from P171.0 million in July 2016 to P9.8 million reported in July 2017, due to the closure of the mine in October 2016 (**Table 2.2**).