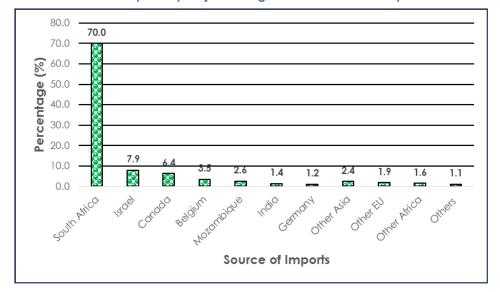

The Southern African Customs Union **(SACU)** was the major source of imports into Botswana, accounting for 71.0 percent (P4, 116.8 million) of total imports during July 2017. South Africa was the main source of imports within the Union, with a contribution of 70.0 percent (P4, 059.0 million) to total imports during the month under review.

The major commodities imported from South Africa were; Fuel and Machinery & Electrical Equipment with contributions of 23.8 percent (P964.9 million) and 16.8 percent (P683.2 million) respectively to total imports from that country. Food, Beverages & Tobacco and Chemicals & Rubber Products followed with contributions of 16.3 percent (P663.5 million) and 13.1 percent (P532.0 million) respectively to total imports from South Africa.

During July 2017, Asia supplied imports valued at P676.8 million, accounting for 11.7 percent of total imports. Israel and India, were the main sources of imports from Asia, with 7.9 percent (P456.6 million) and 1.4 percent (P83.7 million) respectively. Diamonds was the major commodity imported from Asia, at 77.5 percent (P524.2 million) of total imports from that regional block.

The European Union **(EU)** supplied imports valued at P380.9 million, accounting for 6.6 percent of total imports during July 2017. Belgium and Germany respectively supplied 3.5 percent (P203.7 million) and 1.2 percent (P67.2 million) of total imports during the month under review.

Canada supplied imports valued at P369.2 million, accounting for 6.4 percent of total imports. Diamonds was the major commodity imported from Canada, at 99.5 percent (P367.6 million) of total imports from that country during July 2017.

**Chart 3.1** gives the graphical presentation of imports by major trading partner countries and regions during July 2017.

Chart 3.1: Imports by Major Trading Partner Countries - July 2017