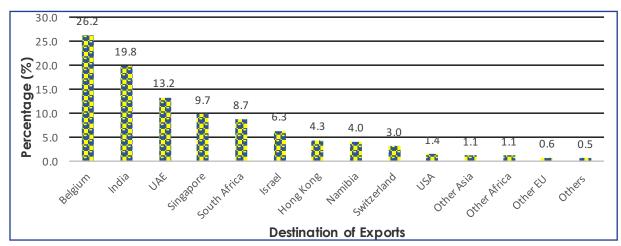

# 3.2 Exports by Major Trading Partners Countries and Regions

Discussions under this sub-section are based on Tables 3.2 A and 3.2 B.

Total exports destined to Asia were valued at P3, 067.8 million, representing 54.4 percent of total exports (P5, 635.0 million) during June 2017. India and the United Arab Emirates (**UAE**) received 19.8 percent (P1, 117.2 million) and 13.2 percent (P745.7 million) respectively, of total exports during the month under review. Singapore, Israel and Hong Kong followed with 9.7 percent (P547.9 million), 6.3 percent (P352.5 million) and 4.3 percent (P243.8 million) respectively, of total exports during June 2017. Diamonds was the only commodity exported to Asia during the month under review.

Exports destined to the **EU** region were valued at P1, 510.8 million, representing 26.8 percent of total exports during the month under review. Belgium was the main destination for exports to the **EU**, having received 26.2 percent (P1, 476.2 million) of total exports during June 2017, mainly attributed to Diamonds.

During June 2017, exports destined to the **SACU** region were valued at P714.7 million, representing 12.7 percent of total exports. South Africa and Namibia received exports accounting for 8.7 percent (P487.9 million) and 4.0 percent (P226.3 million) respectively, of total exports during the month under review. The major commodity exported to South Africa and Namibia was Diamonds, representing 42.1 percent (P205.6 million) and 81.0 percent (P183.4 million) of total exports to the respective countries.

Some of the significant destinations for exports during June 2017, were Switzerland and the United States of America (**USA**) at 3.0 percent (P168.8 million) and the 1.4 percent (P80.1 million) respectively. The major commodity exported to Switzerland and the USA was *Diamonds*, representing 83.2 percent (P140.5 million) and 99.8 percent (P80.0 million) of total exports to those respective countries, during the month under review (**Table 3.2A**).

Other destinations for exports can be observed on **Tables 3.2 A** and **3.2 B**. **Chart 3.2** gives the graphical presentation of exports by major destinations for June 2017.

Chart 3.2: Exports by Major Trading Partner Countries and Regions – June 2017