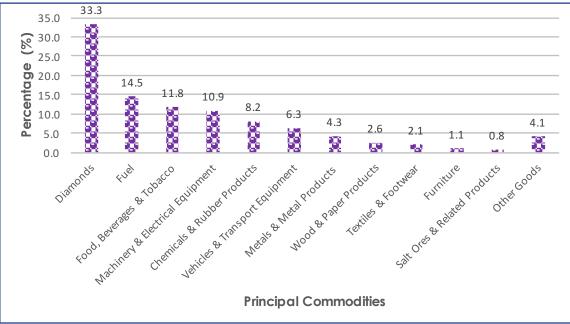

# 2.1 Principal Imports

Imports by Principal Commodity Groups together with associated percentage distributions, appear on **Table 2.1**, covering January 2015 to June 2017. Percentage distributions are however only shown for totals for 2015, 2016 as well as for May and June 2017. **Chart 2.1** gives graphical presentation of Principal Import Commodity Groups for June 2017.

Composition of imports by principal commodities for June 2017 shows that Diamonds contributed the most to total imports (P4, 489.0 million), with 33.3 percent (P1, 494.8 million), followed by Fuel with 14.5 percent (P651.4 million). Food, Beverages & Tobacco and Machinery & Electrical Equipment contributed 11.8 percent at P530.4 million and 10.9 percent at P488.9 million respectively. The other commodity groups which contributed significantly were Chemicals & Rubber Products with 8.2 percent (P367.3 million), Vehicles & Transport Equipment with 6.3 percent (P284.1 million) and Metals & Metals Products with 4.3 percent (P193.9 million). Percentage distributions for other commodity groups during June 2017 can be viewed on Table 2.1 and Chart 2.1.

Chart 2.1: Principal Imports Composition – June 2017

Note: Other Goods include all Other Goods not specified as in Table 2.1