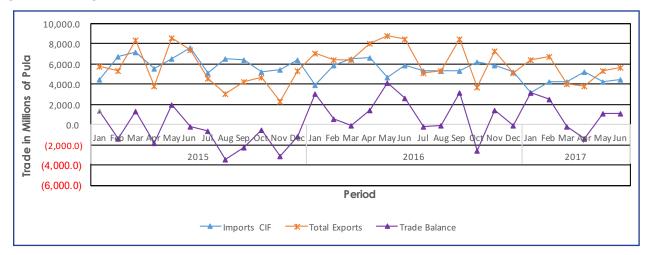

Five graphical presentations appear in this digest. **Chart 1.1** shows imports, total exports and trade balance from January 2015 to June 2017. **Charts 2.1** and **2.2** show Principal Commodity groups for imports and exports respectively, for June 2017. **Charts 3.1** and **3.2** show imports and exports by major trading partner countries and regions for the month under review.

## **1.4 Trade Balance**

Botswana recorded a trade surplus of P1, 146.1 million in June 2017, which is slightly higher than the May 2017 trade surplus of P1, 134.5 million.