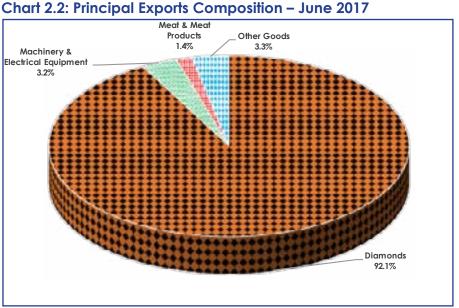

## 2.2 Principal Exports

During June 2017, total exports were valued at P5, 635.0 million, with 92.1 percent (P5, 187.3 million) attributed to exports of *Diamonds*. *Machinery & Electrical Equipment* contributed 3.2 percent (P181.7 million) to total exports during the same month.

Percentage distributions for major export groups can be observed on **Table 2.2**, while **Chart 2.2** gives graphical presentation for June 2017.

Note: Other Goods: include all Other Goods not specified as in Table 2.2