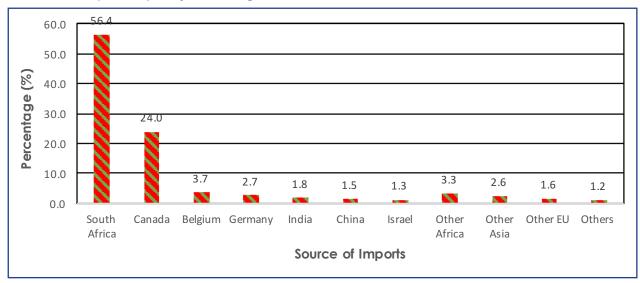

During June 2017, imports were valued at P4, 489.0 million. The Southern African Customs Union (**SACU**) was the major source of imports into Botswana, accounting for *57.2 percent* (P2, 569.1 million) of total imports. South Africa was the main source of imports within the Union, with a contribution of *56.4 percent* (P2, 531.1 million) to total imports during the month under review.

The major commodities imported from South Africa were; Fuel and Food, Beverages & Tobacco with contributions of 22.4 percent (P567.4 million) and 19.5 percent (P493.2 million) respectively to total imports from that country. Machinery & Electrical Equipment and Chemicals & Rubber Products followed with contributions of 13.3 percent (P335.7 million) and 11.4 percent (P289.0 million) respectively to total imports from South Africa.

The European Union (**EU**) supplied imports valued at P359.4 million, accounting for 8.0 percent of total imports during the month under review. Belgium and Germany respectively supplied 3.7 percent (P165.9 million) and 2.7 percent (P122.0 million) of total imports during June 2017.

Imports from Asia were valued at P322.4 million during June 2017, accounting for 7.2 percent of total imports. India, China and Israel were the main contributors of imports from Asia, with 1.8 percent (P81.5 million), 1.5 percent (P68.7 million) and 1.3 percent (P57.6 million) respectively. Diamonds was the major commodity imported from Asia, at 42.9 percent (P138.2 million) of total imports.

**Chart 3.1** gives the graphical presentation of imports by major trading partner countries and regions during June 2017.

Chart 3.1: Imports by Major Trading Partner Countries - June 2017