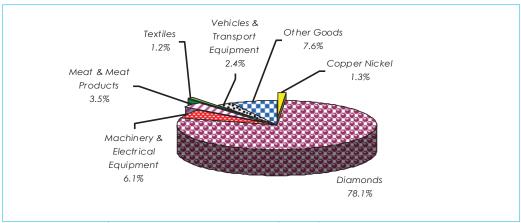

#### 2.2 Principal Exports

August 2015 total exports were valued at P3, 026.5 million, with 78.1 percent (P2, 362.3 million) attributed to exports of Diamonds. These diamonds consist of diamonds from Diamond polishing companies as well as those from the aggregation process.

Machinery & Electrical Equipment, Meat & Meat Products and Vehicles & Transport Equipment contributed 6.1 percent (P184.7 million), 3.5 percent (P104.7 million) and 2.4 percent (P71.7 million) respectively, to total exports during the month.

Percentage distributions for major export groups can be observed on **Table 2.2** while **Chart 2.2** gives the graphical presentation in percentages for August 2015 only. Total exports discussed here are the sum of domestic exports and re-exports.

Chart 2.2: Principal Exports Composition – August 2015

Note: Other Goods: include all Other Goods not specified as in Table 2.2