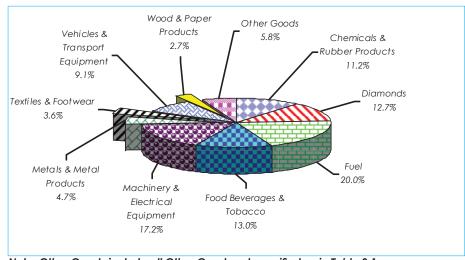

#### 2.1 Principal Imports

Imports by Principal Commodity Groups together with associated percentage distributions, appear on Table 2.1, covering January 2012 to August 2015. Percentage distributions are however only shown for totals of the years 2013 and 2014, as well as for the months of July and August 2015. **Chart 2.1** gives a graphical presentation in percentages of Principal Import Commodity groups for August 2015 only.

Composition of imports by principal commodities for August 2015, shows that Fuel contributed the most to total imports (P4, 760.4 million), having contributed 20.0 percent (P953.8 million), followed by Machinery & Electrical Equipment with 17.2 percent (P816.6 million) and Food, Beverages & Tobacco with 13.0 percent (P620.6 million). Diamonds, Chemicals & Rubber Products and Vehicles & Transport Equipment contributed 12.7 percent (P603.9 million), 11.2 percent (P534.4 million) and 9.1 percent (P431.1 million) respectively, to total imports during the month under review. Percentage distributions for August 2015 for other commodity groups can be seen on **Table 2.1.** 

Chart 2.1: Principal Imports Composition – August 2015

Note: Other Goods include all Other Goods not specified as in Table 2.1