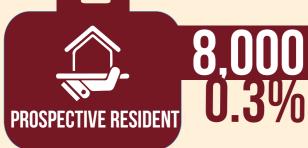

## Botswana received a total of 2,598,158 arrivals in 2013.

|         |               | 2010      | 2012      | 2      |
|---------|---------------|-----------|-----------|--------|
| Africa  |               | 2,865,388 | 2,256,266 | 2,144, |
| SADC    |               | 2,842,228 | 2,227,190 | 2,127  |
|         | South Africa  | 959,302   | 713,174   | 742    |
|         | Zimbabwe      | 1,473,096 | 1,120,816 | 825    |
|         | Zambia        | 203,987   | 191,070   | 331    |
|         | Namibia       | 150,730   | 144,017   | 169    |
| Europe  |               | 173,213   | 189,446   | 184    |
|         | Great Britain | 56,636    | 53,274    | 50     |
|         | Germany       | 33,692    | 34,369    | 43     |
| America |               | 55,588    | 60,178    | 175    |
|         | United States | 42,375    | 40,233    | 139    |
|         | Canada        | 9,529     | 12,546    | 27     |
|         | Japan         | 8,204     | 8,446     | 15     |
|         | Australia     | 15,275    | 15,176    | 30     |