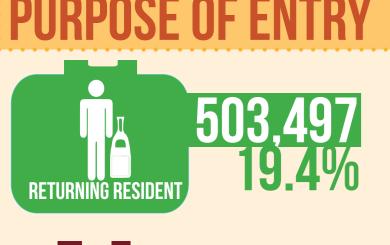

## Botswana received a total of 2,598,158 arrivals in 2013.

|         |               | 2010      | 2012      | 2      |
|---------|---------------|-----------|-----------|--------|
| Africa  |               | 2,865,388 | 2,256,266 | 2,144, |
| SADC    |               | 2,842,228 | 2,227,190 | 2,127  |
|         | South Africa  | 959,302   | 713,174   | 742    |
|         | Zimbabwe      | 1,473,096 | 1,120,816 | 825    |
|         | Zambia        | 203,987   | 191,070   | 331    |
|         | Namibia       | 150,730   | 144,017   | 169    |
| Europe  |               | 173,213   | 189,446   | 184    |
|         | Great Britain | 56,636    | 53,274    | 50     |
|         | Germany       | 33,692    | 34,369    | 43     |
| America |               | 55,588    | 60,178    | 175    |
|         | United States | 42,375    | 40,233    | 139    |
|         | Canada        | 9,529     | 12,546    | 27     |
|         | Japan         | 8,204     | 8,446     | 15     |
|         | Australia     | 15,275    | 15,176    | 30     |