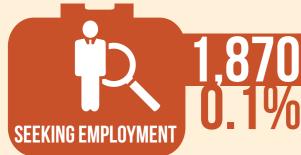

## Botswana received a total of 2,598,158 arrivals in 2013.

|         |               | 2010      | 2012      | 2      |
|---------|---------------|-----------|-----------|--------|
| Africa  |               | 2,865,388 | 2,256,266 | 2,144, |
| SADC    |               | 2,842,228 | 2,227,190 | 2,127  |
|         | South Africa  | 959,302   | 713,174   | 742    |
|         | Zimbabwe      | 1,473,096 | 1,120,816 | 825    |
|         | Zambia        | 203,987   | 191,070   | 331    |
|         | Namibia       | 150,730   | 144,017   | 169    |
| Europe  |               | 173,213   | 189,446   | 184    |
|         | Great Britain | 56,636    | 53,274    | 50     |
|         | Germany       | 33,692    | 34,369    | 43     |
| America |               | 55,588    | 60,178    | 175    |
|         | United States | 42,375    | 40,233    | 139    |
|         | Canada        | 9,529     | 12,546    | 27     |
|         | Japan         | 8,204     | 8,446     | 15     |
|         | Australia     | 15,275    | 15,176    | 30     |