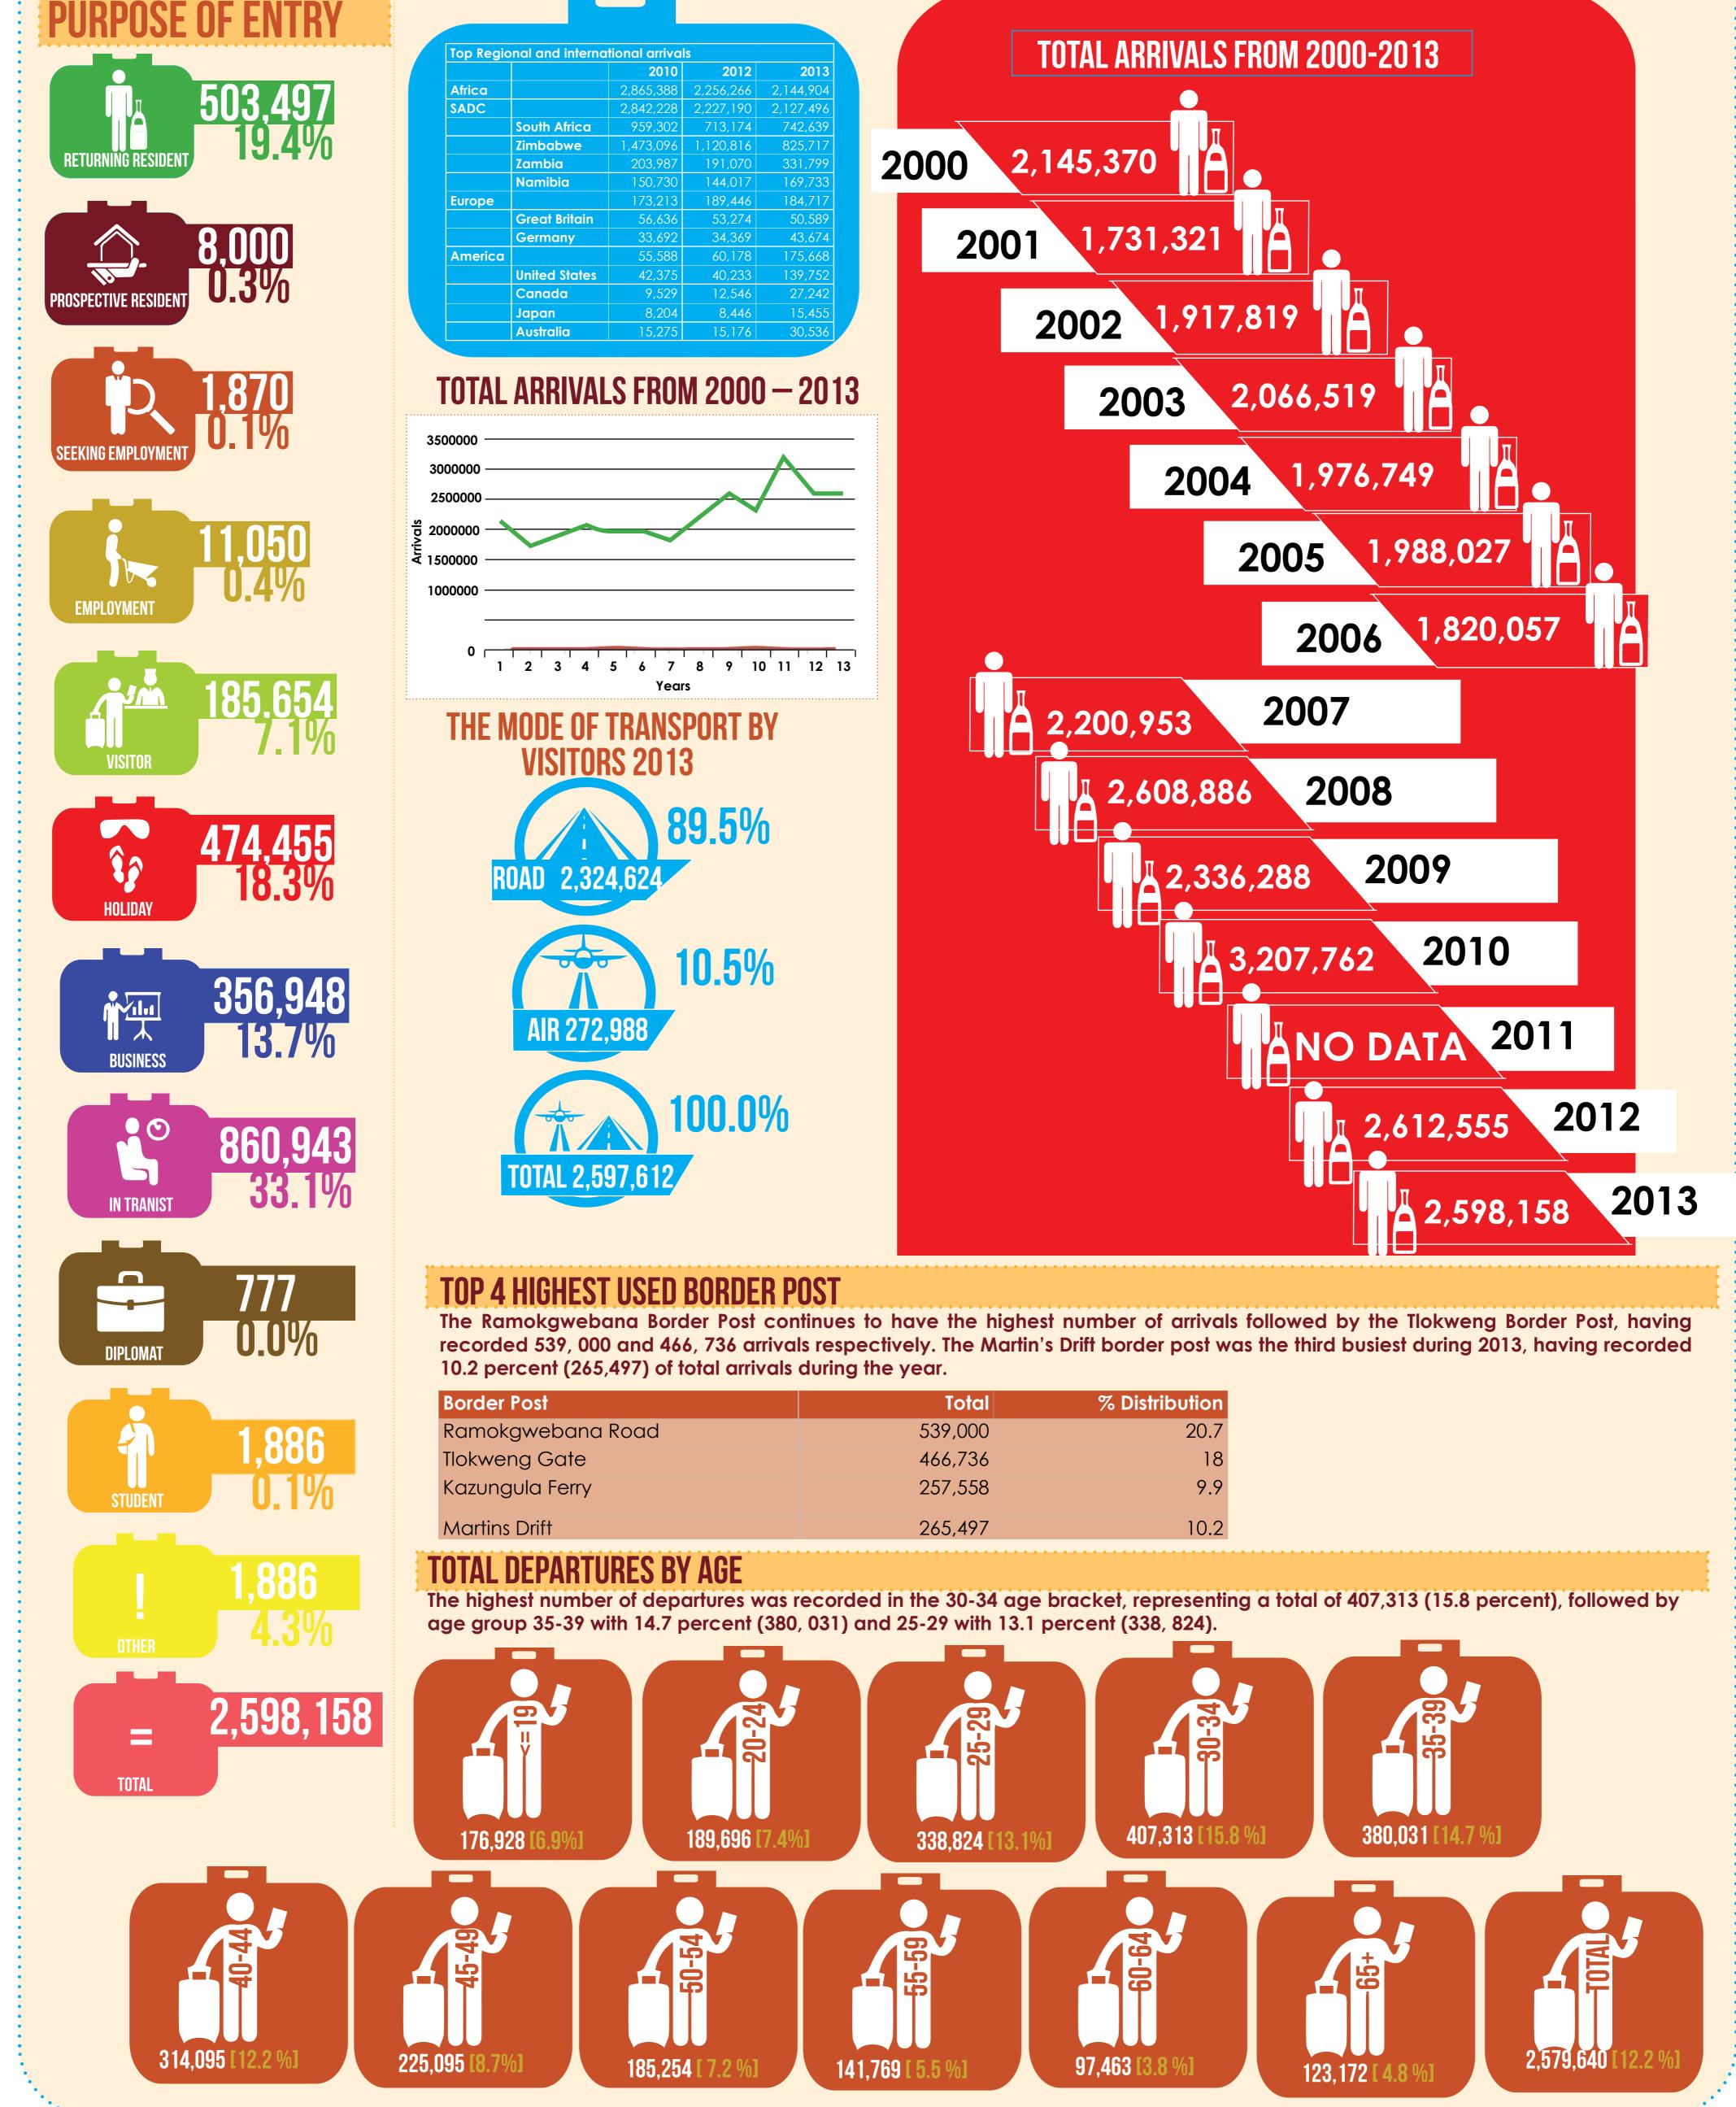

## Botswana received a total of 2,598,158 arrivals in 2013.

|         |               | 2010      | 2012      | 2      |
|---------|---------------|-----------|-----------|--------|
| Africa  |               | 2,865,388 | 2,256,266 | 2,144, |
| SADC    |               | 2,842,228 | 2,227,190 | 2,127  |
|         | South Africa  | 959,302   | 713,174   | 742    |
|         | Zimbabwe      | 1,473,096 | 1,120,816 | 825    |
|         | Zambia        | 203,987   | 191,070   | 331    |
|         | Namibia       | 150,730   | 144,017   | 169    |
| Europe  |               | 173,213   | 189,446   | 184    |
|         | Great Britain | 56,636    | 53,274    | 50     |
|         | Germany       | 33,692    | 34,369    | 43     |
| America |               | 55,588    | 60,178    | 175    |
|         | United States | 42,375    | 40,233    | 139    |
|         | Canada        | 9,529     | 12,546    | 27     |
|         | Japan         | 8,204     | 8,446     | 15     |
|         | Australia     | 15,275    | 15,176    | 30     |