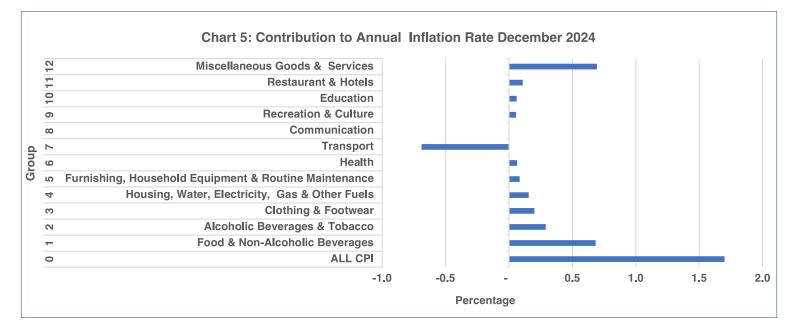

### SECTION 1: HEADLINE INFLATION

In December 2024, Botswana's annual inflation rate was 1.7 percent, the same rate as in November 2024. The primary drivers of the annual inflation rate in December were the Food & Non-Alcoholic Beverages and Miscellaneous Goods & Services categories, each contributing 0.7 of a percentage point. In contrast, the Transport group exerted a downward influence, contributing negative 0.7 of a percentage point to the overall inflation rate. **Refer to Table 1 and Chart 5**.

# **TABLES**

| Group |                                                       | C      | ONTRIBUTION |        |
|-------|-------------------------------------------------------|--------|-------------|--------|
| Code  | Group Name                                            | Oct-24 | Nov-24      | Dec-24 |
| 0     | All Items Inflation Rate                              | 1.6    | 1.7         | 1.7    |
| 1     | Food & Non-Alcoholic Beverages                        | 0.8    | 0.7         | 0.7    |
| 2     | Alcoholic Beverages & Tobacco                         | 0.2    | 0.3         | 0.3    |
| 3     | Clothing & Footwear                                   | 0.2    | 0.2         | 0.2    |
| 4     | Housing, Water, Electricity, Gas & Other Fuels        | 0.1    | 0.1         | 0.2    |
| 5     | Furnishing, Household Equipment & Routine Maintenance | 0.1    | 0.1         | 0.1    |
| 6     | Health                                                | 0.1    | 0.1         | 0.1    |
| 7     | Transport                                             | -0.8   | -0.6        | -0.7   |
| 8     | Communication                                         | -0.0   | -0.0        | -0.0   |
| 9     | Recreation & Culture                                  | 0.0    | 0.1         | 0.1    |
| 10    | Education                                             | 0.1    | 0.1         | 0.1    |
| 11    | Restaurants & Hotels                                  | 0.1    | 0.1         | 0.1    |
| 12    | Miscellaneous Goods & Services                        | 0.7    | 0.7         | 0.7    |

# **TABLE 1: Contribution of Groups to Annual Inflation Rate**