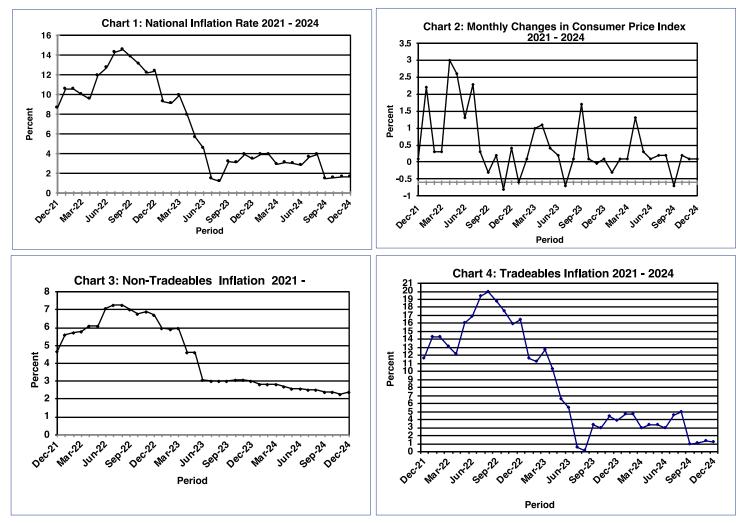

### SECTION 1: HEADLINE INFLATION

In December 2024, Botswana's annual inflation rate was 1.7 percent, the same rate as in November 2024. The primary drivers of the annual inflation rate in December were the Food & Non-Alcoholic Beverages and Miscellaneous Goods & Services categories, each contributing 0.7 of a percentage point. In contrast, the Transport group exerted a downward influence, contributing negative 0.7 of a percentage point to the overall inflation rate. **Refer to Table 1 and Chart 5**.

In December 2024, the All-Tradeables index went down by 0.1 percent, from 140.6 in November to 140.5 in December. The Domestic Tradeables Index realised an increase of 0.2 percent, from 141.2 to 141.5, while the Imported Tradeables Index dropped by 0.2 percent, from 140.3 in November to 140.1 in December. The Non-Tradeables Index grew by 0.2 percent, from 125.7 in November to 126.0 in December 2024. **Refer to Table 4**.

The All-Tradeables inflation rate was 1.2 percent in December 2024, down by 0.2 of a percentage point from the November rate of 1.4 percent. The Imported Tradeables inflation rate dropped to 0.1 percent in December 2024, a decrease of 0.3 of a percentage point from the November rate of 0.4 percent. The Non-Tradeables inflation rate rose by 0.1 of a percentage point, from 2.3 percent in November to 2.4 percent in December. The Domestic Tradeables inflation rate was 4.3 percent in December, the same rate as in November. **Refer to Table 4**.