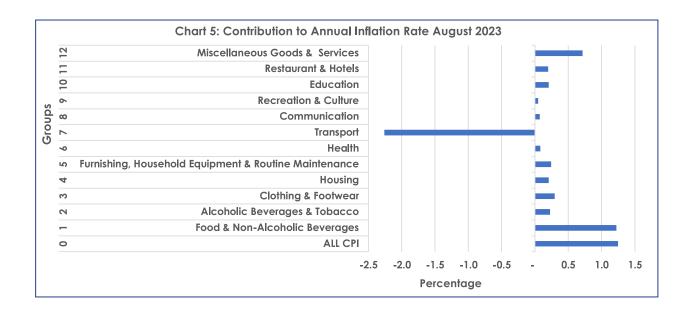

## **Section 1: Headline Inflation**

The annual inflation rate stood at 1.2 percent in August 2023, compared to 1.5 percent in July 2023, a drop of 0.3 of a percentage point. The main contributors to the annual inflation rate in August 2023 were the following groups; Transport (-2.3 percentage points), Food & Non-Alcoholic Beverages (1.2 percentage points) and Miscellaneous Goods & Services (0.7 of a percentage point). **Refer to Table 1 and Chart 5**.