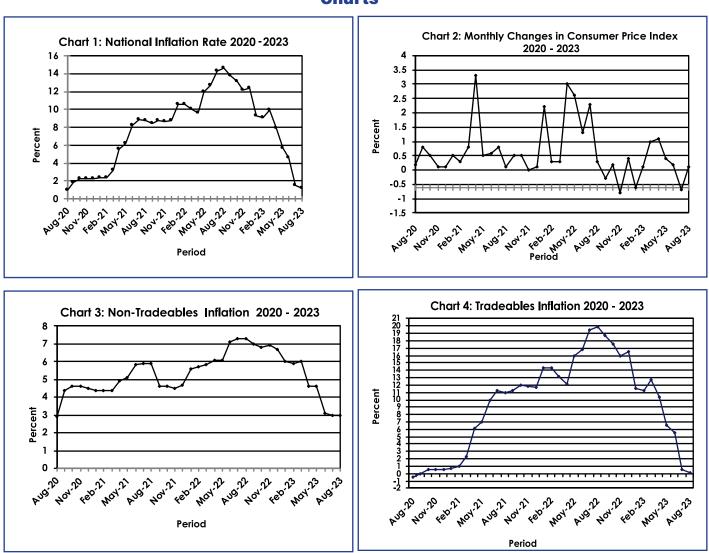

The annual inflation rate was 1.2 percent in August 2023, registering a decrease of 0.3 of a percentage point on the July rate of 1.5 percent.

Statistics Botswana acknowledges and extends gratitude to all stakeholders who provided information for the production of this publication.

## **Section 1: Headline Inflation**

The annual inflation rate stood at 1.2 percent in August 2023, compared to 1.5 percent in July 2023, a drop of 0.3 of a percentage point. The main contributors to the annual inflation rate in August 2023 were the following groups; Transport (-2.3 percentage points), Food & Non-Alcoholic Beverages (1.2 percentage points) and Miscellaneous Goods & Services (0.7 of a percentage point). **Refer to Table 1 and Chart 5**.

The All-Tradeables index was 135.0 in August 2023, from 134.9 in July 2023. The Imported Tradeables Index moved from 134.9 in July to 135.0 in August 2023, registering an increase of 0.1 percent. The Non-Tradeables Index also went up by 0.1 percent, from 122.5 in July to 122.6 in August 2023. The Domestic Tradeables Index was constant at 134.7 over the two periods. **Refer to Table 4**.

The All-Tradeables inflation rate was 0.1 percent in August 2023, registering a drop of 0.4 of a percentage point from the July 2023 rate of 0.5 percent. The Domestic Tradeables inflation rate was 7.2 percent in August, a decrease of 0.7 of a percentage point, from the July rate of 7.9 percent. The Imported Tradeables inflation rate registered a drop of 0.4 of a percentage point, from -1.9 percent in July to -2.3 percent in August 2023. The Non-Tradeables inflation rate remained at 3.0 percent in August, the same rate as in July 2023. **Refer to Table 4**.