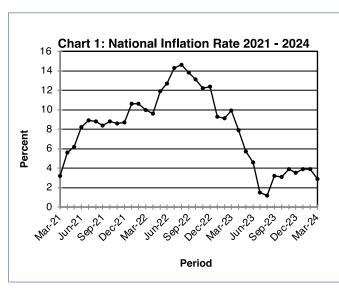

The annual inflation rate stood at 2.9 percent in March 2024, a drop of 1.0 percentage point compared to the February 2024 rate of 3.9 percent.

Statistics Botswana acknowledges and extends gratitude to all stakeholders who provided information for the production of this publication.

#### Section 1: Headline Inflation

The annual inflation rate was 2.9 percent in March 2024, compared to 3.9 percent in February 2024, registering a drop of 1.0 percentage point. The main contributors to the annual inflation rate in March 2024 were Miscellaneous Goods & Services (0.8 of a percentage point) and Food & Non-Alcoholic Beverages (0.7 of a percentage point). Refer to Table 1 and Chart 5.

The inflation rates for regions between March and February 2024 showed a decline of 1.4 percentage points for Rural Villages, from 4.3 percent in February to 2.9 percent in March. The Urban Villages inflation rate recorded a drop of 0.9 of a percentage point, from 3.7 percent in February to 2.8 percent in March, while the Cities & Towns inflation rate was 3.1 percent in March 2024, a decline of 0.9 of a percentage point from the February rate of 4.0 percent. **Refer to Table 2.** 