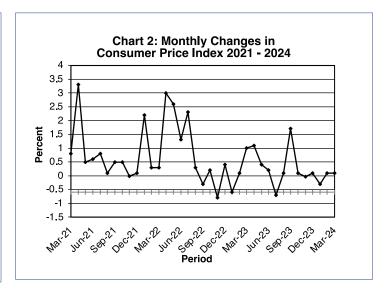

The national Consumer Price Index realised a rise of 0.1 percent, from 131.9 in February 2024 to 132.0 in March 2024. The Cities & Towns index increased by 0.1 percent from 132.0 in February to 132.1 in March 2024. The Rural Villages index was 131.6 in March 2024, a growth of 0.1 percent from the February index of 131.5. Similarly the Urban Villages index rose by 0.1 percent from 131.9 in February to 132.0 in March 2024. **Refer to Table 2.** 

The group indices were generally moving at a stable pace between February and March 2024, recording changes of less than 1.0 percent. **Refer to Table 2.** 

The Furnishing, Household Equipment & Routine Maintenance group index registered a growth of 0.4 percent, from 123.7 in February to 124.2 in March 2024. The increase was largely due to a rise in most of the constituent section indices, notably; Goods & Services for Household Maintenance (0.8 percent), Small Tools, Miscellaneous Accessories (0.4 percent), Household Textiles (0.3 percent), Household Appliances (0.2 percent) and Furniture & Furnishing (0.1 percent).