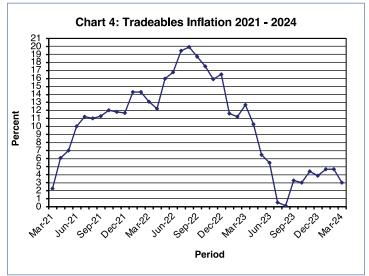

The All-Tradeables index was 138.2 in March 2024, the same rate as in February 2024. The Domestic Tradeables Index moved from 137.1 in February to 137.4 in March 2024, registering an increase of 0.2 percent. The Non-Tradeables Index went up by 0.2 percent, from 123.2 in February to 123.4 in March 2024. The Imported Tradeables Index realised a fall of 0.1 percent over the two periods, from 138.6 in February to 138.5 in March 2024. **Refer to Table 4.** 

The All-Tradeables inflation rate was 3.0 percent in March 2024, registering a drop of 1.7 percentage points from the February 2024 rate of 4.7 percent. The Domestic Tradeables inflation rate registered a drop of 0.3 of a percentage point, from 4.6 percent in February to 4.3 percent in March 2024. The Non-Tradeables inflation remained unchanged at 2.8 percent in March 2024. The Imported Tradeables inflation rate went down by 2.1 percentage points from 4.7 percent in February to 2.6 percent in March 2024. **Refer to Table 4.** 