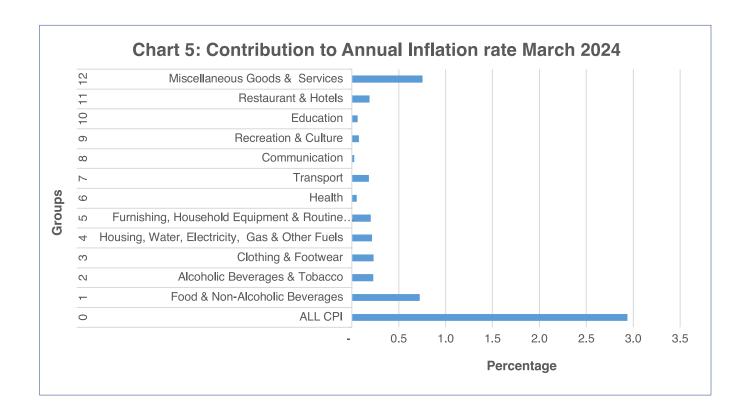

#### Section 1: Headline Inflation

The annual inflation rate was 2.9 percent in March 2024, compared to 3.9 percent in February 2024, registering a drop of 1.0 percentage point. The main contributors to the annual inflation rate in March 2024 were Miscellaneous Goods & Services (0.8 of a percentage point) and Food & Non-Alcoholic Beverages (0.7 of a percentage point). Refer to Table 1 and Chart 5.

## **Tables**

**Table 1: Contribution of Groups to Annual Inflation Rate** 

| Group |                                                       | CC     | NTRIBUTION |        |
|-------|-------------------------------------------------------|--------|------------|--------|
| Code  | Group Name                                            | Jan-24 | Feb-24     | Mar-24 |
| 0     | All Items Inflation Rate                              | 3.9    | 3.9        | 2.9    |
| 1     | Food & Non-Alcoholic Beverages                        | 0.9    | 0.8        | 0.7    |
| 2     | Alcoholic Beverages & Tobacco                         | 0.3    | 0.3        | 0.2    |
| 3     | Clothing & Footwear                                   | 0.3    | 0.3        | 0.2    |
| 4     | Housing, Water, Electricity, Gas & Other Fuels        | 0.2    | 0.2        | 0.2    |
| 5     | Furnishing, Household Equipment & Routine Maintenance | 0.2    | 0.2        | 0.2    |
| 6     | Health                                                | 0.0    | 0.1        | 0.1    |
| 7     | Transport                                             | 0.9    | 0.9        | 0.2    |
| 8     | Communication                                         | 0.0    | 0.0        | 0.0    |
| 9     | Recreation & Culture                                  | 0.1    | 0.1        | 0.1    |
| 10    | Education                                             | 0.1    | 0.1        | 0.1    |
| 11    | Restaurants & Hotels                                  | 0.2    | 0.2        | 0.2    |
| 12    | Miscellaneous Goods & Services                        | 0.8    | 0.8        | 0.8    |