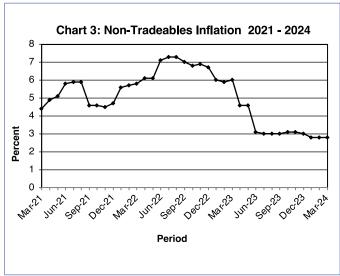

The All-Tradeables index was 138.2 in March 2024, the same rate as in February 2024. The Domestic Tradeables Index moved from 137.1 in February to 137.4 in March 2024, registering an increase of 0.2 percent. The Non-Tradeables Index went up by 0.2 percent, from 123.2 in February to 123.4 in March 2024. The Imported Tradeables Index realised a fall of 0.1 percent over the two periods, from 138.6 in February to 138.5 in March 2024. **Refer to Table 4.** 

The All-Tradeables inflation rate was 3.0 percent in March 2024, registering a drop of 1.7 percentage points from the February 2024 rate of 4.7 percent. The Domestic Tradeables inflation rate registered a drop of 0.3 of a percentage point, from 4.6 percent in February to 4.3 percent in March 2024. The Non-Tradeables inflation remained unchanged at 2.8 percent in March 2024. The Imported Tradeables inflation rate went down by 2.1 percentage points from 4.7 percent in February to 2.6 percent in March 2024. **Refer to Table 4.** 