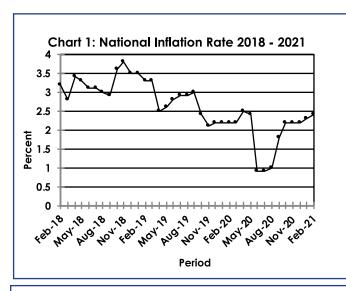

#### **SECTION 2: HEADLINE INFLATION**

The annual inflation rate in February 2021 stood at 2.4 percent compared to the January 2021 rate of 2.3 percent. Contributing significantly to the February annual inflation rate were; Housing, Water, Electricity, Gas & Other Fuels (1.3 percent), Food & Non-Alcoholic Beverages (0.5 percent). Refer to Table 1.

The comparison of inflation rates for regions between January 2021 and February 2021 showed that the Rural Villages rate increased from 2.1 to 2.3 percent, by 0.2 of a percentage point. Cities & Towns inflation rate rose by 0.1 of a percentage point, from 2.0 percent in January to 2.1 percent in February, while the Urban Villages rate was 2.7 percent in February, registering a growth of 0.1 of a percentage point on the January rate of 2.6 percent. **Refer to Table 2**.

The national Consumer Price Index was 105.2 in February 2021, recording an increase of 0.3 percent, from 104.9 recorded in January 2021. The Urban Villages index moved from 105.3 in January to 105.6 in February 2021, registering a rise of 0.4 percent. The Rural Villages index registered an increase of 0.3 percent over the two months, moving from 104.2 to 104.5. The Cities & Towns Index rose by 0.2 percent, from 104.9 in January 2021 to 105.1 in February 2021. **Refer to Table 2**.