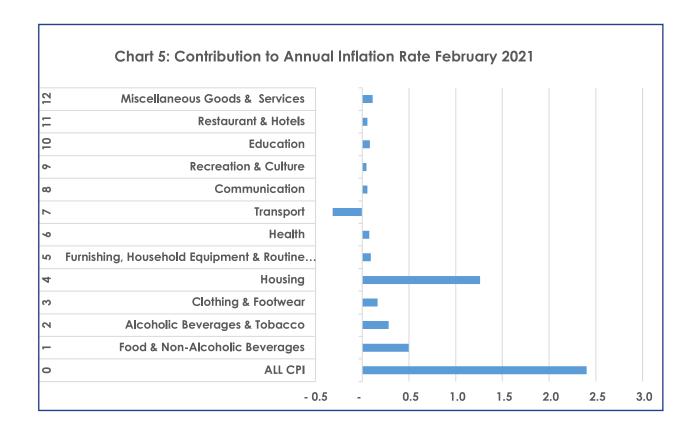

#### **SECTION 2: HEADLINE INFLATION**

The annual inflation rate in February 2021 stood at 2.4 percent compared to the January 2021 rate of 2.3 percent. Contributing significantly to the February annual inflation rate were; Housing, Water, Electricity, Gas & Other Fuels (1.3 percent), Food & Non-Alcoholic Beverages (0.5 percent). Refer to Table 1.

# **TABLES**

**TABLE 1: Contributions of Groups to Annual Inflation Rate** 

|            | ·                                                     |        |        |        |
|------------|-------------------------------------------------------|--------|--------|--------|
|            |                                                       |        |        |        |
| Group Code | Group Name                                            | Dec-20 | Jan-21 | Feb-21 |
| 0          | All Items Inflation Rate                              | 2.2    | 2.3    | 2.4    |
| 1          | Food & Non-Alcoholic Beverages                        | 0.5    | 0.5    | 0.5    |
| 2          | Alcoholic Beverages &Tobacco                          | 0.3    | 0.3    | 0.3    |
| 3          | Clothing & Footwear                                   | 0.2    | 0.2    | 0.2    |
| 4          | Housing, Water, Electricity, Gas & Other Fuels        | 1.2    | 1.2    | 1.3    |
| 5          | Furnishing, Household Equipment & Routine Maintenance | 0.1    | 0.1    | 0.1    |
| 6          | Health                                                | 0.1    | 0.1    | 0.1    |
| 7          | Transport                                             | -0.6   | -0.4   | -0.3   |
| 8          | Communication                                         | 0.1    | 0.0    | 0.1    |
| 9          | Recreation & Culture                                  | 0.0    | 0.0    | 0.0    |
| 10         | Education                                             | 0.2    | 0.1    | 0.1    |
| 11         | Restaurants & Hotels                                  | 0.1    | 0.1    | 0.1    |
| 12         | Miscellaneous Goods & Services                        | 0.1    | 0.1    | 0.1    |