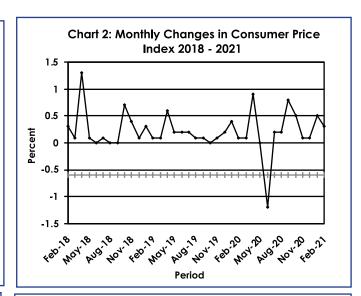

The national Consumer Price Index was 105.2 in February 2021, recording an increase of 0.3 percent, from 104.9 recorded in January 2021. The Urban Villages index moved from 105.3 in January to 105.6 in February 2021, registering a rise of 0.4 percent. The Rural Villages index registered an increase of 0.3 percent over the two months, moving from 104.2 to 104.5. The Cities & Towns Index rose by 0.2 percent, from 104.9 in January 2021 to 105.1 in February 2021. **Refer to Table 2**.