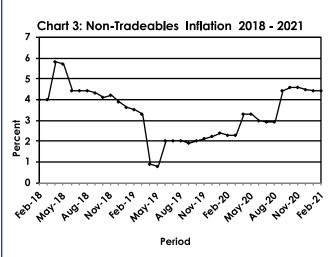

The All-Tradeables index was 103.8 in February 2021, recording an increase of 0.5 percent from 103.4 in January 2021. The Domestic Tradeables Index realized a rise of 0.6 percent, from 109.8 to 110.5. The Imported Tradeables Index increased from 101.0 in January to 101.5 in February 2021, an increase of 0.4 percent. The Non-Tradeables Index moved from 107.0 in January to 107.1 in February. **Refer to Table 4**.

All-Tradeables inflation rate was 1.0 percent in February 2021, registering a rise of 0.3 of a percentage point on the January rate of 0.7 percent. The Imported Tradeables inflation increased by 0.2 of a percentage point, from -0.7 percent in January 2021 to -0.5 in February 2021. The Domestic Tradeables inflation was 4.8 percent in February 2021, a rise of 0.2 of a percentage point from 4.6 percent recorded in January 2021. The Non-Tradeables inflation rate remained constant at 4.4 percent in February.