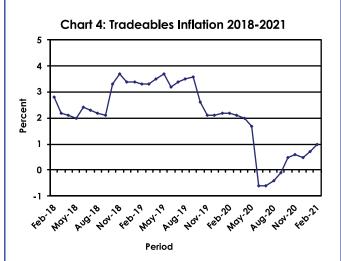

The All-Tradeables index was 103.8 in February 2021, recording an increase of 0.5 percent from 103.4 in January 2021. The Domestic Tradeables Index realized a rise of 0.6 percent, from 109.8 to 110.5. The Imported Tradeables Index increased from 101.0 in January to 101.5 in February 2021, an increase of 0.4 percent. The Non-Tradeables Index moved from 107.0 in January to 107.1 in February. **Refer to Table 4**.

All-Tradeables inflation rate was 1.0 percent in February 2021, registering a rise of 0.3 of a percentage point on the January rate of 0.7 percent. The Imported Tradeables inflation increased by 0.2 of a percentage point, from -0.7 percent in January 2021 to -0.5 in February 2021. The Domestic Tradeables inflation was 4.8 percent in February 2021, a rise of 0.2 of a percentage point from 4.6 percent recorded in January 2021. The Non-Tradeables inflation rate remained constant at 4.4 percent in February.