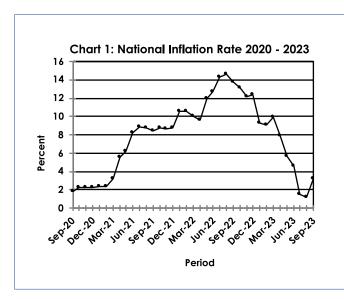

The annual inflation rate was 3.2 percent in September 2023, registering an increase of 2.0 percentage points on the August rate of 1.2 percent.

Statistics Botswana acknowledges and extends gratitude to all stakeholders who provided information for the production of this publication.

#### Section 1: Headline Inflation

The annual inflation rate stood at 3.2 percent in September 2023, an increase of 2.0 percentage points compared to 1.2 percent in August 2023. The major contributors to the annual inflation rate in September 2023 were the following groups; Food & Non-Alcoholic Beverages (1.1 percentage points) and Miscellaneous Goods & Services (0.7 of a percentage point). Refer to Table 1 and Chart 5.