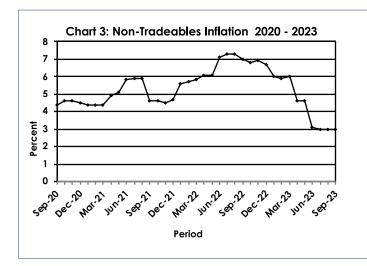

The All-Tradeables inflation rate was 3.3 percent in September 2023, an increase of 3.2 percentage points from the August 2023 rate of 0.1 percent. The Imported Tradeables inflation rate rose by 4.6 percentage points, from -2.3 percent in August to 2.3 percent in September 2023. The Domestic Tradeables inflation rate was 6.2 percent in September, a drop of 1.0 percentage point, from the August rate of 7.2 percent. The Non-Tradeables inflation rate remained constant at 3.0 percent in September, the same rate as in August 2023. **Refer to Table 4**.