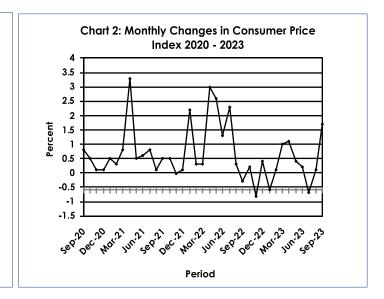

The national Consumer Price Index was 131.9 in September 2023, recording an increase of 1.7 percent from 129.7 registered in August. The Rural Villages index rose by 2.2 percent, moving from 129.0 in August to 131.8 in September 2023. The Urban Villages indices moved from 130.0 in August to 132.1 in September, an increase of 1.6 percent, whilst the Cities & Towns index registered an increase of 1.5 percent from 129.8 to 131.8 during the period under review. **Refer to Table 2**.

The group indices were generally moving at a stable pace between August and September 2023, recording changes of less than 1.0 percent, except for the Transport group which recorded 5.8 percent. **Refer to Table 2**.