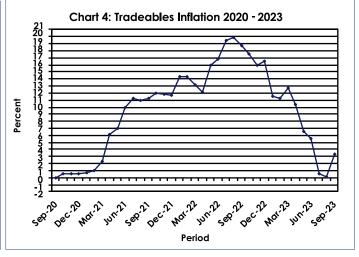

The All-Tradeables index rose by 2.7 percent from 135.0 in August to 138.6 in September 2023. The Imported Tradeables Index moved from 135.0 in August to 140.0 in September 2023, registering an increase of 3.7 percent. The Non-Tradeables Index also went up by 0.1 percent, from 122.6 in August to 122.7 in September 2023. The Domestic Tradeables Index was 134.6 in September 2023, registering a drop of 0.1 percent, from 134.7 recorded in August. **Refer to Table 4**.

The All-Tradeables inflation rate was 3.3 percent in September 2023, an increase of 3.2 percentage points from the August 2023 rate of 0.1 percent. The Imported Tradeables inflation rate rose by 4.6 percentage points, from -2.3 percent in August to 2.3 percent in September 2023. The Domestic Tradeables inflation rate was 6.2 percent in September, a drop of 1.0 percentage point, from the August rate of 7.2 percent. The Non-Tradeables inflation rate remained constant at 3.0 percent in September, the same rate as in August 2023. **Refer to Table 4**.