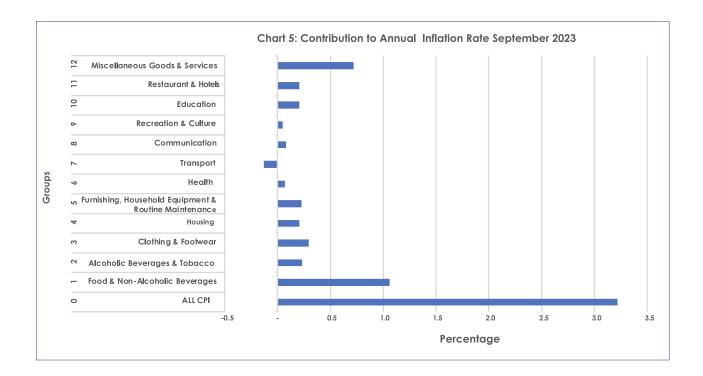

#### Section 1: Headline Inflation

The annual inflation rate stood at 3.2 percent in September 2023, an increase of 2.0 percentage points compared to 1.2 percent in August 2023. The major contributors to the annual inflation rate in September 2023 were the following groups; Food & Non-Alcoholic Beverages (1.1 percentage points) and Miscellaneous Goods & Services (0.7 of a percentage point). Refer to Table 1 and Chart 5.

# **Tables**

**Table 1: Contribution of Groups to Annual Inflation Rate** 

|            |                                                       | CONTRIBUTION |        |        |  |  |  |  |
|------------|-------------------------------------------------------|--------------|--------|--------|--|--|--|--|
| Group Code | Group Name                                            | Jul-23       | Aug-23 | Sep-23 |  |  |  |  |
| 0          | All Items Inflation Rate                              | 1.5          | 1.2    | 3.2    |  |  |  |  |
| 1          | Food & Non-Alcoholic Beverages                        | 1.4          | 1.2    | 1.1    |  |  |  |  |
| 2          | Alcoholic Beverages &Tobacco                          | 0.2          | 0.2    | 0.2    |  |  |  |  |
| 3          | Clothing & Footwear                                   | 0.3          | 0.3    | 0.3    |  |  |  |  |
| 4          | Housing, Water, Electricity, Gas & Other Fuels        | 0.2          | 0.2    | 0.2    |  |  |  |  |
| 5          | Furnishing, Household Equipment & Routine Maintenance | 0.2          | 0.2    | 0.2    |  |  |  |  |
| 6          | Health                                                | 0.1          | 0.1    | 0.1    |  |  |  |  |
| 7          | Transport                                             | -2.0         | -2.3   | -0.1   |  |  |  |  |
| 8          | Communication                                         | 0.2          | 0.1    | 0.1    |  |  |  |  |
| 9          | Recreation & Culture                                  | 0.1          | 0.0    | 0.1    |  |  |  |  |
| 10         | Education                                             | 0.2          | 0.2    | 0.2    |  |  |  |  |
| 11         | Restaurants & Hotels                                  | 0.2          | 0.2    | 0.2    |  |  |  |  |
| 12         | Miscellaneous Goods & Services                        | 0.8          | 0.7    | 0.7    |  |  |  |  |