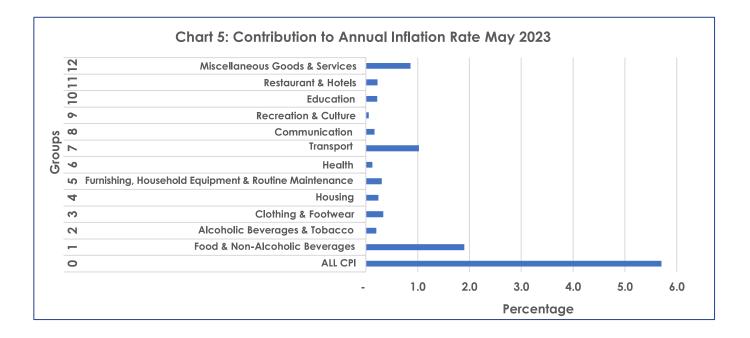

### Section 1: Headline Inflation

The annual inflation rate was 5.7 percent in May 2023, compared to 7.9 percent in April 2023, registering a drop of 2.2 percentage points. Contributing substantially to the annual inflation rate in May 2023 were the following groups; Food & Non-Alcoholic Beverages (1.9 percent), Transport (1.0 percent), and Miscellaneous Goods & Services (0.9 percent). Refer to Table 1 and Chart 5.

## Table 1: Contribution of Groups to Annual Inflation Rate

|            |                                                       | со     | NTRIBUTION |        |
|------------|-------------------------------------------------------|--------|------------|--------|
| Group Code | Group Name                                            | Mar-23 | Apr-23     | May-23 |
| 0          | All Items Inflation Rate                              | 9.9    | 7.9        | 5.7    |
| 1          | Food & Non-Alcoholic Beverages                        | 2.4    | 2.2        | 1.9    |
| 2          | Alcoholic Beverages &Tobacco                          | 0.1    | 0.2        | 0.2    |
| 3          | Clothing & Footwear                                   | 0.4    | 0.4        | 0.3    |
| 4          | Housing, Water, Electricity, Gas & Other Fuels        | 0.8    | 0.3        | 0.2    |
| 5          | Furnishing, Household Equipment & Routine Maintenance | 0.4    | 0.3        | 0.3    |
| 6          | Health                                                | 0.1    | 0.1        | 0.1    |
| 7          | Transport                                             | 4.0    | 2.7        | 1.0    |
| 8          | Communication                                         | 0.2    | 0.2        | 0.2    |
| 9          | Recreation & Culture                                  | 0.1    | 0.1        | 0.1    |
| 10         | Education                                             | 0.2    | 0.2        | 0.2    |
| 11         | Restaurants & Hotels                                  | 0.2    | 0.2        | 0.2    |
| 12         | Miscellaneous Goods & Services                        | 0.8    | 0.9        | 0.9    |