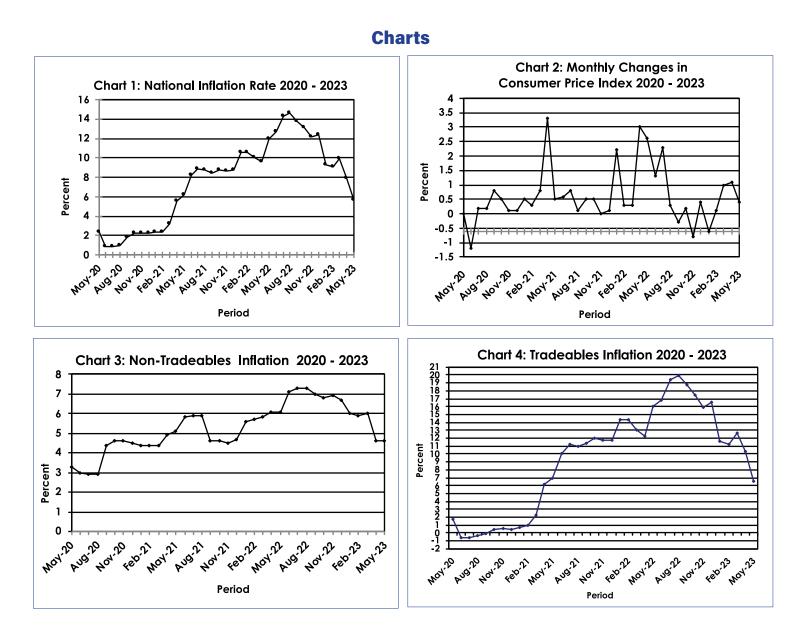

The annual inflation rate stood at 5.7 percent in May 2023, a drop of 2.2 percentage points compared to the April rate of 7.9 percent.

Statistics Botswana acknowledges and extends gratitude to all stakeholders who provided information for the production of this publication.

### Section 1: Headline Inflation

The annual inflation rate was 5.7 percent in May 2023, compared to 7.9 percent in April 2023, registering a drop of 2.2 percentage points. Contributing substantially to the annual inflation rate in May 2023 were the following groups; Food & Non-Alcoholic Beverages (1.9 percent), Transport (1.0 percent), and Miscellaneous Goods & Services (0.9 percent). Refer to Table 1 and Chart 5.

The All-Tradeables index recorded an increase of 0.6 percent in May 2023, from 135.4 in April 2023 to 136.2. The Domestic Tradeables Index moved from 133.3 in April to 134.1 in May 2023, registering an increase of 0.6 percent. The Imported Tradeables Index realised a growth of 0.5 percent over the two periods, from 136.2 in April to 136.9 in May 2023. The Non-Tradeables Index went up by 0.2 percent, from 121.8 in April to 122.1 in May 2023. **Refer to Table 4**.

The All-Tradeables inflation rate was 6.5 percent in May 2023, registering a drop of 3.8 percentage points from the April 2023 rate of 10.3 percent. The Imported Tradeables inflation rate went down by 4.8 percentage points from 9.3 percent in April to 4.5 percent in May 2023. The Domestic Tradeables inflation rate registered a drop of 0.6 of a percentage point, from 13.1 percent in April to 12.5 percent in May 2023. The Non-Tradeables inflation remained unchanged at 4.6 percent in May 2023, the same rate as in April. **Refer to Table 4**.