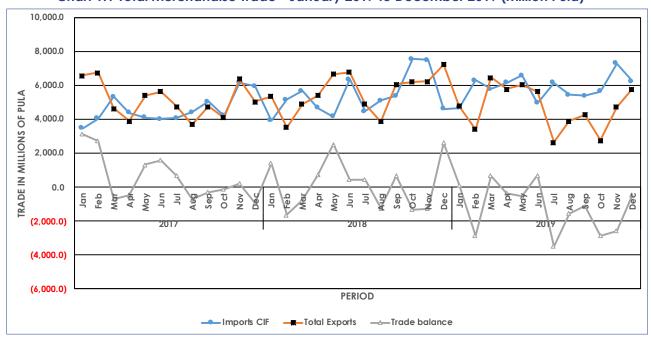

#### 1.4 Trade Balance

During December 2019, Botswana registered a trade deficit of P460.4 million.

Chart 1.1 Total Merchandise Trade - January 2017 to December 2019 (Million Pula)

Table 1.0: Total Merchandise Trade – January 2017 to December 2019 (Million Pula)

| Period \ Indicators | Imports CIF | Imports FOB | Freight | Insurance | Domestic Exports | Re-Exports | Total Exports | Trade Balance |
|---------------------|-------------|-------------|---------|-----------|------------------|------------|---------------|---------------|
| Jan                 | 3,459.5     | 3,296.4     | 161.7   | 1.4       | 6,388.4          | 202.8      | 6,591.2       | 3,131.7       |
| Feb                 | 4,042.7     | 3,869.1     | 172.6   | 1.0       | 6,751.8          | 11.2       | 6,763.0       | 2,720.3       |
| Mar                 | 5,330.1     | 5,106.6     | 220.9   | 2.6       | 4,511.7          | 117.4      | 4,629.1       | (701.1)       |
| Q1                  | 12,832.4    | 12,272.0    | 555.3   | 5.1       | 17,651.9         | 331.3      | 17,983.3      | 5,150.9       |
| Apr                 | 4,391.9     | 4,237.9     | 152.7   | 1.3       | 3,891.6          | 0.1        | 3,891.6       | (500.3)       |
| May                 | 4,086.2     | 3,923.6     | 161.3   | 1.3       | 5,410.5          | 0.5        | 5,411.0       | 1,324.9       |
| Jun                 | 4,027.4     | 3,870.1     | 156.2   | 1.1       | 5,629.4          | 0.2        | 5,629.6       | 1,602.2       |
| Q2                  | 12,505.4    | 12,031.5    | 470.2   | 3.7       | 14,931.5         | 0.7        | 14,932.2      | 2,426.8       |
| Jul                 | 4,083.9     | 3,910.9     | 171.9   | 1.1       | 4,751.8          | 0.4        | 4,752.2       | 668.3         |
| Aug                 | 4,418.5     | 4,240.2     | 177.3   | 1.0       | 3,701.6          | 1.9        | 3,703.4       | (715.1)       |
| Sep                 | 5,032.5     | 4,836.0     | 195.6   | 1.0       | 4,752.7          | 1.8        | 4,754.5       | (278.0)       |
| Q3                  | 13,534.9    | 12,987.1    | 544.8   | 3.0       | 13,206.0         | 4.0        | 13,210.0      | (324.9)       |
| Oct                 | 4,227.1     | 4,018.4     | 207.1   | 1.6       | 4,103.9          | 5.1        | 4,109.1       | (118.1)       |
| Nov                 | 6,155.5     | 5,925.9     | 228.6   | 1.0       | 6,386.3          | 4.7        | 6,391.0       | 235.5         |
| Dec                 | 5,961.6     | 5,748.1     | 212.0   | 1.5       | 5,044.6          | 3.2        | 5,047.8       | (913.9)       |
| Q4                  | 16,344.3    | 15,692.4    | 647.8   | 4.1       | 15,534.9         | 13.0       | 15,547.8      | (796.4)       |
| Total _2017         | 55,217.0    | 52,983.0    | 2,218.1 | 15.9      | 61,324.2         | 349.1      | 61,673.4      | 6,456.4       |
| Jan                 | 3,939.8     | 3,755.5     | 183.4   | 0.9       | 5,363.8          | 0.1        | 5,363.9       | 1,424.1       |
| Feb                 | 5,151.7     | 4,957.7     | 192.8   | 1.2       | 3,533.5          | 1.3        | 3,534.8       | (1,616.8)     |
| Mar                 | 5,673.0     | 5,465.0     | 206.9   | 1.2       | 4,893.5          | 2.9        | 4,896.4       | (776.6)       |
| Q1                  | 14,764.5    | 14,178.1    | 583.0   | 3.3       | 13,790.8         | 4.3        | 13,795.1      | (969.4)       |
| Apr                 | 4,674.9     | 4,493.1     | 180.9   | 1.0       | 5,407.2          | 1.6        | 5,408.8       | 733.9         |
| May                 | 4,143.5     | 3,937.2     | 205.3   | 1.0       | 6,663.5          | 8.2        | 6,671.7       | 2,528.2       |
| Jun                 | 6,347.8     | 6,146.8     | 200.2   | 0.8       | 6,788.8          | 0.0        | 6,788.9       | 441.1         |
| Q2                  | 15,166.2    | 14,577.1    | 586.3   | 2.8       | 18,859.5         | 9.8        | 18,869.4      | 3,703.2       |
| Jul                 | 4,463.6     | 4,271.6     | 190.9   | 1.0       | 4,910.4          | 1.5        | 4,911.9       | 448.3         |
| Aug                 | 5,087.4     | 4,861.7     | 224.6   | 1.0       | 3,863.8          | 0.2        | 3,863.9       | (1,223.5)     |
| Sep                 | 5,393.5     | 5,169.9     | 220.7   | 1.6       | 6,060.8          | 0.5        | 6,061.2       | 667.7         |
| Q3                  | 14,944.5    | 14,303.2    | 636.2   | 3.6       | 14,834.9         | 2.1        | 14,837.0      | (107.4)       |
| Oct                 | 7,541.5     | 7,295.0     | 245.1   | 1.4       | 6,213.0          | 2.3        | 6,215.3       | (1,326.2)     |
| Nov                 | 7,499.3     | 7,238.4     | 258.7   | 2.2       | 6,232.2          | 0.7        | 6,232.9       | (1,266.4)     |
| Dec                 | 4,609.5     | 4,378.0     | 230.4   | 1.1       | 7,221.3          | 0.0        | 7,221.3       | 2,611.8       |
| Q4                  | 19,650.3    | 18,911.4    | 734.2   | 4.7       | 19,666.5         | 3.0        | 19,669.5      | 19.2          |
| Total _2018         | 64,524.0    | 61,969.8    | 2,539.8 | 14.5      | 67,151.8         | 19.3       | 67,171.0      | 2,647.0       |
| Jan                 | 4,656.7     | 4,432.3     | 223.1   | 1.3       | 4,787.4          | 0.0        | 4,787.4       | 130.7         |
| Feb                 | 6,281.7     | 6,076.1     | 204.4   | 1.2       | 3,414.1          | 4.1        | 3,418.2       | (2,863.5)     |
| Mar                 | 5,794.4     | 5,578.5     | 215.0   | 0.9       | 6,463.5          | 0.1        | 6,463.5       | 669.1         |
| Q1                  | 16,732.8    | 16,086.9    | 642.5   | 3.5       | 14,665.0         | 4.1        | 14,669.1      | (2,063.7)     |
| Apr                 | 6,146.0     | 5,934.8     | 209.2   | 2.0       | 5,790.7          | 5.2        | 5,795.8       | (350.2)       |
| May                 | 6,588.0     | 6,359.0     | 227.9   | 1.0       | 6,041.1          | 5.6        | 6,046.6       | (541.3)       |
| Jun                 | 4,944.9     | 4,701.5     | 242.5   | 0.9       | 5,643.3          | 9.9        | 5,653.2       | 708.4         |
| Q2                  | 17,678.9    | 16,995.3    | 679.6   | 4.0       | 17,475.0         | 20.7       | 17,495.7      | (183.2)       |
| Jul                 | 6,139.2     | 5,892.0     | 245.6   | 1.5       | 2,659.8          | 0.4        | 2,660.2       | (3,479.0)     |
| Aug                 | 5,444.1     | 5,200.5     | 241.7   | 1.9       | 3,901.3          | 0.2        | 3,901.6       | (1,542.5)     |
| Sep                 | 5,383.5     | 5,152.7     | 229.8   | 1.0       | 4,259.1          | 1.7        | 4,260.8       | (1,122.7)     |
| Q3                  | 16,966.8    | 16,245.2    | 717.2   | 4.4       | 10,820.2         | 2.3        | 10,822.6      | (6,144.2)     |
| Oct                 | 5,628.5     | 5,395.7     | 231.7   | 1.1       | 2,771.4          | 0.0        | 2,771.4       | (2,857.1)     |
| Nov                 | 7,300.7     | 7,030.5     | 269.0   | 1.1       | 4,725.2          | 0.5        | 4,725.7       | (2,575.0)     |
| Dec                 | 6,233.2     | 5,989.4     | 242.4   | 1.4       | 5,772.4          | 0.4        | 5,772.9       | (460.4)       |
| Q4                  | 19,162.4    | 18,415.6    | 743.1   | 3.7       | 13,269.1         | 0.9        | 13,270.0      | (5,892.4)     |
| Total _2019         | 70,540.9    | 67,742.9    | 2,782.4 | 15.6      | 56,229.3         | 28.1       | 56,257.4      | (14,283.4)    |