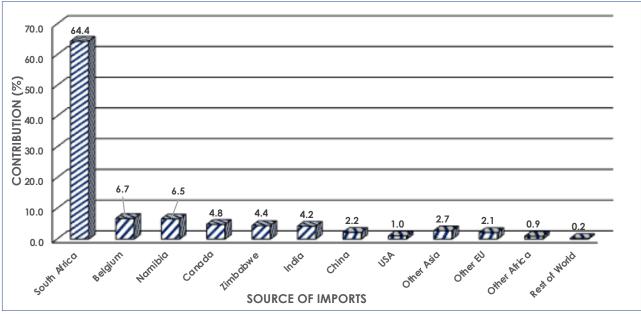

Commodities that were imported mostly in December 2019 were Diamonds; Food, Beverages & Tobacco and Fuel with contributions of 25.7 percent, 17.0 percent and 16.6 percent respectively.

The **SACU** region supplied 71.4 percent of total imports during the month under review, with South Africa accounting for 64.4 percent of total imports during the month, followed by Namibia with 6.5 percent. Imports from Asia and the European Union **(EU)** regions accounted for 9.1 percent and 8.8 percent in that order. Canada and USA contributed 4.8 percent and 1.0 percent of imports into Botswana respectively.

# 3.1 Imports by Major Trading Partner Countries and Regions

The Southern African Customs Union (SACU) supplied Botswana with imports valued at P 4, 447.8 million, representing 71.4 percent of total imports into the country during December 2019. The top most imported commodity group from the SACU region was Fuel, with a contribution of 22.1 percent (P985.0 million), followed by Food, Beverages & Tobacco with 17.5 percent (P778.8 million) of total imports from the region (Table 3.1A and Table 3.1B). Diamonds, Chemicals & Rubber Products and Machinery & Electrical Equipment made contributions of 16.0 percent (P710.2 million), 10.9 percent (P482.9 million) and 9.2 percent (P408.0 million) respectively, to the total imports from SACU during the month under review.

South Africa was the largest source of imports within the **SACU** region, with a contribution of 64.4 percent (P4, 012.8 million) to total imports during the month under review. Fuel and Food, Beverages & Tobacco were the top most imported commodities from South Africa, with contributions of 23.9 percent (P959.3 million) and 19.0 percent (P761.0 million) respectively to total imports from that country.

Asia provided Botswana with imports valued at P564.4 million, representing 9.1 percent of total imports during the month under review. During December 2019, top imports commodities from Asia were Diamonds, at 31.2 percent (P176.0 million), Machinery & Electrical Equipment, 21.4 percent (P120.9 million), Chemicals & Rubber Products, 18.3 percent (P103.2 million) and Vehicles & Transport Equipment at 12.3 percent (P69.6 million) of total imports from the region. India and China were the main sources of imports from Asia, having supplied 4.2 percent (P260.2 million) and 2.2 percent (P134.7 million) respectively, of total imports during the month under review.

The European Union **(EU)** supplied imports valued at P549.5 million, accounting for 8.8 percent of total imports during December 2019. The main commodities imported from the **EU** were Diamonds and Machinery & Electrical Equipment, having contributed 73.2 percent (P402.0 million) and 11.8 percent (P64.8 million) respectively of total imports from the region during the current month.

Belgium was the main source of imports from the **EU**, having contributed 6.7 percent (P418.9 million) to the total imports during December 2019.

Total imports accounting for 4.8 percent (P298.3 million) were sourced from Canada during December 2019, mostly unsorted Diamonds at 97.1 percent (P289.8 million) of total imports from that country. Other sources of imports can be observed in tables 3.1A and 3.1B.