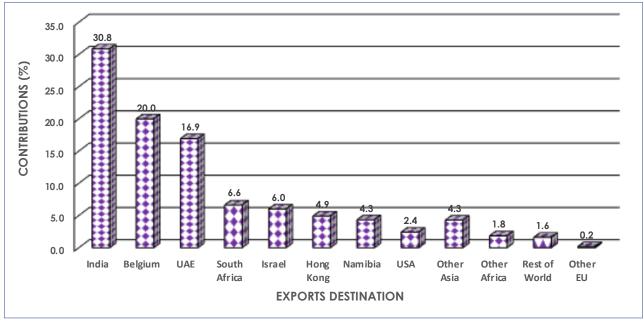

Botswana exported Diamonds accounting for 93.5 percent of total exports during December 2019. Machinery & Transport Equipment followed with 1.4 percent. India and Belgium received 30.8 percent and 20.0 percent respectively while the United Arab Emirates got 16.9 percent of total exports during the month under review.

#### 3.2 Exports by Major Trading Partner Countries and Regions

During December 2019, Asia was the main destination for Botswana exports, having received 63.0 percent (P3, 635.2 million) of total exports. India and the United Arab Emirates (UAE) were the main destinations within the region, having received 30.8 percent (P1, 780.9 million) and 16.9 percent (P977.1 million) respectively of total exports during the month under review. Israel and Hong Kong received 6.0 percent (P347.0 million) and 4.9 percent (P282.9 million) of the monthly total in that order. The most exported commodity group to Asia was Diamonds at 99.8 percent (P3, 626.4 million) of total exports to the region, as seen in Table 3.2A and Table 3.2B.

Exports destined to the **EU** region amounted to P1, 164.8 million, accounting for 20.2 percent of total exports during the month under review. Belgium received most of exports destined for **EU**, acquiring 20.0 percent (P1, 154.0 million) of total exports during the reporting period. The Diamonds group was the main commodity group exported to the **EU** at 99.1 percent (P1, 154.0 million) of total exports to the region.

The **SACU** region received exports valued at P634.7 million, representing 11.0 percent of total exports during the current period. South Africa and Namibia received most of exports going to **SACU**, accounting for 6.6 percent (P382.3 million) and 4.3 percent (P250.2 million) respectively of total exports during the period under review. Diamonds was the main commodity group exported to the **SACU** region, at 66.4 percent (P421.6 million) of all goods destined to the customs union. Machinery & Electrical Equipment followed with a contribution of 7.8 percent (P49.4 million) to total exports destined to **SACU** region during the period under consideration.

United States of America (USA) and Switzerland received 2.4 percent (P139.5 million) and 1.3 percent (P76.3 million) respectively, of total exports during December 2019. Diamonds constituted 98.3 percent (P137.1 million) of total exports to the USA during the month under review. Exports to Switzerland consisted of two commodities only, Diamonds at 54.2 percent (P41.3 million) and Gold 45.8 percent (P34.9 million).