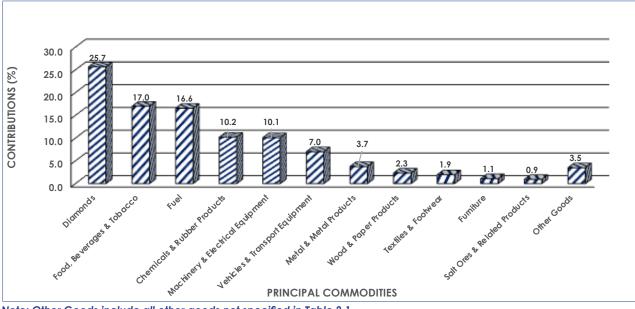

#### 2.1 Principal Imports

In December 2019, Botswana received total imports amounting to P6, 233.2 million. Diamonds contributed the most to the total imports, at 25.7 percent (P1, 599.3 million) followed by Food, Beverages & Tobacco and Fuel at 17.0 percent (P1, 059.3 million) and 16.6 percent (P1, 033.0 million) respectively. The other commodities which made significant contributions to total imports during the month under review are Chemicals & Rubber Products and Machinery & Electrical Equipment which contributed 10.2 percent (P635.1 million) and 10.1 percent (P629.3 million) in that order. Contributions made by other commodities are shown in **Table 2.1** and on **Chart 2.1**.

Chart 2.1: Principal Imports Composition – December 2019

Note: Other Goods include all other goods not specified in Table 2.1

Table 2.1: Principal Imports Commodity Groups – January 2017 to December 2019 (Million Pula)

|             | cts                            |                           | ges                     |                |                      |                                        | _                         | Jocts                           |                        |                                      | 7                        |                       |                            |
|-------------|--------------------------------|---------------------------|-------------------------|----------------|----------------------|----------------------------------------|---------------------------|---------------------------------|------------------------|--------------------------------------|--------------------------|-----------------------|----------------------------|
|             | Chemicals &<br>Rubber Products | nds                       | Beverages<br>acco       |                | <u>е</u>             | Machinery &<br>Electrical<br>Equipment | Metal & Metal<br>Products | Salt Ores &<br>Related Products | s o                    | es &<br>ort<br>nent                  | Wood & Paper<br>Products | Goods                 | Total Goods                |
|             | hemi                           | Diamonds                  | Food, Beve<br>& Tobacco | Fuel           | Furniture            | Machinery<br>Electrical<br>Equipment   | letal<br>roduc            | alt Or<br>elate                 | Textiles &<br>Footwear | Vehicles &<br>Transport<br>Equipment | Wood & I<br>Products     | Other                 | otal G                     |
| Period \ HS |                                | 707.2                     |                         |                | 33.8                 |                                        |                           | 28.9                            |                        |                                      |                          | 95.4                  | 3,459.5                    |
| Jan<br>Feb  | 322.9<br>400.3                 | 885.6                     | 543.1<br>552.5          | 677.5<br>563.0 | 56.1                 | 489.4<br>603.0                         | 155.5<br>238.4            | 46.8                            | 97.1<br>152.7          | 211.2<br>277.1                       | 97.5<br>115.8            | 151.5                 | 4,042.7                    |
|             | 333.4                          | 1,789.9                   | 583.5                   | 808.9          | 48.4                 | 709.7                                  | 168.5                     | 33.0                            | 180.6                  | 413.4                                | 102.4                    | 151.5                 | 5,330.1                    |
| Mar<br>Q1   | 1,056.6                        | 3,382.7                   | 1,679.1                 | 2,049.4        | 138.2                | 1,802.2                                | 562.4                     | 108.7                           | 430.3                  | 901.7                                | 315.7                    | 405.4                 | 12,832.4                   |
| Apr         | 323.0                          | 1,590.5                   | 466.1                   | 594.5          | 41.5                 | 529.6                                  | 171.5                     | 42.0                            | 105.4                  | 318.5                                | 89.4                     | 119.9                 | 4,391.9                    |
| Мау         | 423.5                          | 1,139.3                   | 528.5                   | 559.8          | 53.3                 | 487.2                                  | 189.1                     | 40.6                            | 133.0                  | 286.3                                | 104.2                    | 141.4                 | 4,086.2                    |
| Jun         | 350.8                          | 1,256.3                   | 516.1                   | 527.2          | 48.1                 | 465.7                                  | 185.3                     | 37.4                            | 85.7                   | 275.5                                | 97.8                     | 181.4                 | 4,027.4                    |
| Q2          | 1,097.4                        | 3,986.1                   | 1,510.6                 | 1,681.6        | 142.9                | 1,482.5                                | 545.9                     | 119.9                           | 324.0                  | 880.3                                | 291.4                    | 442.7                 | 12,505.4                   |
| Jul         | 393.0                          | 1,000.4                   | 530.4                   | 571.3          | 50.7                 | 555.4                                  | 220.7                     | 49.4                            | 130.4                  | 290.7                                | 112.8                    | 178.7                 | 4,083.9                    |
| Aug         | 1,081.6                        | 514.1                     | 573.5                   | 627.4          | 65.2                 | 594.4                                  | 209.3                     | 43.5                            | 152.6                  | 267.1                                | 131.6                    | 158.3                 | 4,418.5                    |
| Sep         | 489.9                          | 1,500.2                   | 603.2                   | 589.4          | 52.1                 | 716.3                                  | 215.4                     | 45.4                            | 134.1                  | 390.0                                | 125.1                    | 171.5                 | 5,032.5                    |
| Q3          | 1,964.5                        | 3,014.8                   | 1,707.0                 | 1,788.2        | 168.0                | 1,866.1                                | 645.4                     | 138.3                           | 417.1                  | 947.7                                | 369.5                    | 508.5                 | 13,534.9                   |
| Oct         | 536.3                          | 303.9                     | 630.9                   | 608.9          | 61.4                 | 693.6                                  | 241.7                     | 39.2                            | 172.7                  | 617.2                                | 135.4                    | 186.0                 | 4,227.1                    |
| Nov         | 543.1                          | 1,992.4                   | 737.1                   | 787.7          | 73.5                 | 741.9                                  | 265.1                     | 52.7                            | 178.9                  | 414.9                                | 160.7                    | 207.5                 | 6,155.5                    |
| Dec         | 483.0                          | 1,738.9                   | 693.2                   | 1,185.1        | 67.6                 | 665.9                                  | 218.6                     | 43.2                            | 128.3                  | 403.4                                | 138.7                    | 195.7                 | 5,961.6                    |
| Q4          | 1,562.4                        | 4,035.2                   | 2,061.2                 | 2,581.7        | 202.4                | 2,101.4                                | 725.4                     | 135.1                           | 479.9                  | 1,435.4                              | 434.9                    | 589.3                 | 16,344.3                   |
| Total _2017 | 5,680.8                        | 14,418.8                  | 6,957.9                 | 8,100.9        | 651.6                | 7,252.2                                | 2,479.0                   | 502.0                           | 1,651.3                | 4,165.2                              | 1,411.5                  | 1,945.8               | 55,217.0                   |
| Jan         | 396.4                          | 779.0                     | 628.6                   | 643.7          | 35.2                 | 617.1                                  | 159.4                     | 42.1                            | 85.3                   | 293.6                                | 110.6                    | 148.7                 | 3,939.8                    |
| Feb         | 427.0                          | 1,597.8                   | 620.1                   | 606.1          | 60.0                 | 682.8                                  | 215.9                     | 34.1                            | 128.5                  | 473.6                                | 123.4                    | 182.3                 | 5,151.7                    |
| Mar         | 431.8                          | 1,904.0                   | 661.4                   | 676.3          | 67.9                 | 707.8                                  | 230.9                     | 48.3                            | 157.6                  | 478.8                                | 138.9                    | 169.4                 | 5,673.0                    |
| Q1          | 1,255.2                        | 4,280.8                   | 1,910.2                 | 1,926.1        | 163.1                | 2,007.7                                | 606.2                     | 124.5                           | 371.5                  | 1,246.0                              | 372.9                    | 500.4                 | 14,764.5                   |
| Apr         | 403.3                          | 1,424.3                   | 564.1                   | 614.0          | 60.6                 | 549.0                                  | 207.7                     | 40.3                            | 139.0                  | 362.0                                | 118.6                    | 192.0                 | 4,674.9                    |
| May         | 494.0                          | 426.2                     | 695.6                   | 691.3          | 61.4                 | 663.9                                  | 241.6                     | 54.0                            | 123.3                  | 362.3                                | 142.0                    | 187.9                 | 4,143.5                    |
| Jun         | 439.5                          | 2,726.4                   | 595.2                   | 654.7          | 69.7                 | 661.7                                  | 274.2                     | 45.2                            | 126.8                  | 484.5                                | 111.8                    | 158.1                 | 6,347.8                    |
| Q2          | 1,336.8                        | 4,577.0                   | 1,854.8                 | 1,960.0        | 191.7                | 1,874.5                                | 723.6                     | 139.5                           | 389.1                  | 1,208.8                              | 372.4                    | 538.0                 | 15,166.2                   |
| Jul         | 447.6                          | 986.8                     | 590.5                   | 665.4          | 50.4                 | 607.4                                  | 227.5                     | 38.3                            | 134.4                  | 412.0                                | 117.9                    | 185.3                 | 4,463.6                    |
| Aug         | 507.5                          | 1,016.1                   | 676.3                   | 728.8          | 68.9                 | 772.5                                  | 260.4                     | 45.7                            | 158.7                  | 484.0                                | 117.3                    | 251.3                 | 5,087.4                    |
| Sep         | 494.8                          | 1,372.7                   | 656.0                   | 757.7          | 67.0                 | 871.1                                  | 257.1                     | 63.5                            | 163.9                  | 380.6                                | 138.6                    | 170.6                 | 5,393.5                    |
| Q3          | 1,449.8                        | 3,375.6                   | 1,922.8                 | 2,151.9        | 186.2                | 2,251.0                                | 745.0                     | 147.5                           | 457.0                  | 1,276.7                              | 373.7                    | 607.3                 | 14,944.5                   |
| Oct         | 604.6                          | 2,978.1                   | 756.6                   | 891.4          | 81.8                 | 830.3                                  | 272.5                     | 63.8                            | 211.5                  | 510.0                                | 158.2                    | 182.6                 | 7,541.5                    |
| Nov         | 601.6                          | 2,766.1                   | 829.9                   | 844.9          | 85.2                 | 849.5                                  | 338.5                     | 65.8                            | 218.8                  | 535.1                                | 153.8                    | 210.1                 | 7,499.3                    |
| Dec         | 478.8                          | 370.2                     | 641.1                   | 741.1          | 61.2                 | 618.7                                  | 225.0                     | 48.6                            | 141.4                  | 532.0                                | 148.1                    | 603.3                 | 4,609.5                    |
| Q4          | 1,685.0                        | 6,114.5                   | 2,227.6                 | 2,477.4        | 228.2                | 2,298.6                                | 836.0                     | 178.3                           | 571.7                  | 1,577.2                              | 460.0                    | 995.9                 | 19,650.3                   |
| Total _2018 | 5,726.7                        | 18,347.8                  | 7,915.3                 | 8,515.4        | 769.2                | 8,431.3                                | 2,910.8                   | 589.9                           | 1,789.3                | 5,308.6                              | 1,579.1                  | 2,641.6               | 64,525.0                   |
| Jan         | 441.6                          | 800.3                     | 690.8                   | 589.9          | 47.3                 | 614.5                                  | 240.1                     | 50.9                            | 95.8                   | 763.6                                | 103.3                    | 218.7                 | 4,656.7                    |
| Feb         | 501.4                          | 2,535.5                   | 633.7                   | 536.4          | 56.8                 | 634.0                                  | 268.3                     | 47.4                            | 137.5                  | 647.7                                | 119.6                    | 163.4                 | 6,281.7                    |
| Mar         | 482.4<br><b>1,425.5</b>        | 2,019.9<br><b>5,355.6</b> | 699.1<br><b>2,023.5</b> | 586.8          | 66.9<br><b>171.0</b> | 725.7<br><b>1,974.2</b>                | 306.2<br><b>814.6</b>     | 52.4<br><b>150.8</b>            | 161.1<br><b>394.3</b>  | 378.8<br><b>1,790.1</b>              | 129.6<br><b>352.5</b>    | 185.5<br><b>567.6</b> | 5,794.4<br><b>16,732.8</b> |
| Q1<br>Apr   |                                |                           | 604.4                   | 1,713.1        |                      |                                        |                           |                                 |                        |                                      |                          |                       |                            |
| Apr         | 424.3<br>503.9                 | 2,315.3<br>2,355.8        | 678.2                   | 603.2<br>655.6 | 62.0<br>61.2         | 717.1<br>693.4                         | 359.9<br>316.5            | 51.4<br>65.8                    | 126.4<br>117.1         | 609.7<br>788.3                       | 120.4<br>139.5           | 152.1<br>212.7        | 6,146.0<br>6,588.0         |
| May<br>Jun  | 491.6                          | 2,333.6<br>789.7          | 653.8                   | 906.7          | 58.1                 | 773.1                                  | 437.4                     | 56.9                            | 99.4                   | 386.0                                | 129.6                    | 162.7                 | 4,944.9                    |
| Q2          | 1,419.8                        | 5,460.7                   | 1,936.4                 | 2,165.5        | 181.3                | 2,183.6                                | 1,113.7                   | 174.1                           | 342.9                  | 1,784.0                              | 389.4                    | 527.5                 | 17,678.9                   |
| Jul         | 530.5                          | 1,671.6                   | 700.1                   | 947.1          | 71.5                 | 739.7                                  | 301.3                     | 66.0                            | 134.4                  | 508.6                                | 127.5                    | 340.9                 | 6,139.2                    |
| Aug         | 551.2                          | 1,010.4                   | 806.0                   | 938.9          | 71.3                 | 737.7                                  | 276.4                     | 65.1                            | 139.5                  | 437.5                                | 157.3                    | 211.5                 | 5,444.1                    |
| Sep         | 558.2                          | 1,265.0                   | 774.8                   | 696.6          | 63.9                 | 820.7                                  | 252.3                     | 59.5                            | 163.0                  | 390.2                                | 147.5                    | 191.9                 | 5,383.5                    |
| Q3          | 1,639.9                        | 3,947.0                   | 2,280.9                 | 2,582.6        | 206.6                | 2,339.5                                | 830.0                     | 190.6                           | 436.9                  | 1,336.3                              | 432.2                    | 744.2                 | 16,966.8                   |
|             |                                |                           |                         |                |                      |                                        |                           |                                 |                        |                                      |                          |                       |                            |

Table 2.1 Continued: Principal Imports Commodity Groups – January 2017 to December 2019 (Million Pula)

| Period \ HS    | Chemicals &<br>Rubber Products | Diamonds | Food, Beverages<br>& Tobacco | Fuel    | Furniture | Machinery &<br>Electrical<br>Equipment | Metal & Metal<br>Products | Salt Ores &<br>Related Products | Textiles &<br>Footwear | Vehicles &<br>Transport<br>Equipment | Wood & Paper<br>Products | Other Goods | Total Goods |
|----------------|--------------------------------|----------|------------------------------|---------|-----------|----------------------------------------|---------------------------|---------------------------------|------------------------|--------------------------------------|--------------------------|-------------|-------------|
| Oct            | 569.5                          | 1,405.0  | 813.3                        | 694.7   | 74.4      | 727.0                                  | 261.7                     | 59.7                            | 171.2                  | 460.1                                | 158.5                    | 233.4       | 5,628.5     |
| Nov            | 651.4                          | 2,265.9  | 886.8                        | 646.9   | 68.1      | 900.5                                  | 294.7                     | 58.0                            | 160.5                  | 1,010.4                              | 144.7                    | 212.9       | 7,300.7     |
| Dec            | 635.1                          | 1,599.3  | 1,059.3                      | 1,033.0 | 67.6      | 629.3                                  | 233.1                     | 57.1                            | 120.6                  | 436.7                                | 145.0                    | 217.2       | 6,233.2     |
| Q4             | 1,856.0                        | 5,270.2  | 2,759.3                      | 2,374.6 | 210.1     | 2,256.8                                | 789.5                     | 174.8                           | 452.2                  | 1,907.1                              | 448.2                    | 663.4       | 19,162.4    |
| Total _2019    | 6,341.1                        | 20,033.6 | 9,000.1                      | 8,835.8 | 769.0     | 8,754.1                                | 3,547.9                   | 690.3                           | 1,626.3                | 6,817.4                              | 1,622.4                  | 2,502.8     | 70,540.9    |
| % Distribution | 1                              |          |                              |         |           |                                        |                           |                                 |                        |                                      |                          |             |             |
| 2017           | 10.3                           | 26.1     | 12.6                         | 14.7    | 1.2       | 13.1                                   | 4.5                       | 0.9                             | 3.0                    | 7.5                                  | 2.6                      | 3.5         | 100.0       |
| 2018           | 8.9                            | 28.4     | 12.3                         | 13.2    | 1.2       | 13.1                                   | 4.5                       | 0.9                             | 2.8                    | 8.2                                  | 2.4                      | 4.1         | 100.0       |
| 2019           | 9.0                            | 28.4     | 12.8                         | 12.5    | 1.1       | 12.4                                   | 5.0                       | 1.0                             | 2.3                    | 9.7                                  | 2.3                      | 3.5         | 100.0       |
| Nov-19         | 8.9                            | 31.0     | 12.1                         | 8.9     | 0.9       | 12.3                                   | 4.0                       | 0.8                             | 2.2                    | 13.8                                 | 2.0                      | 2.9         | 100.0       |
|                |                                |          |                              |         |           |                                        |                           |                                 |                        |                                      |                          |             |             |