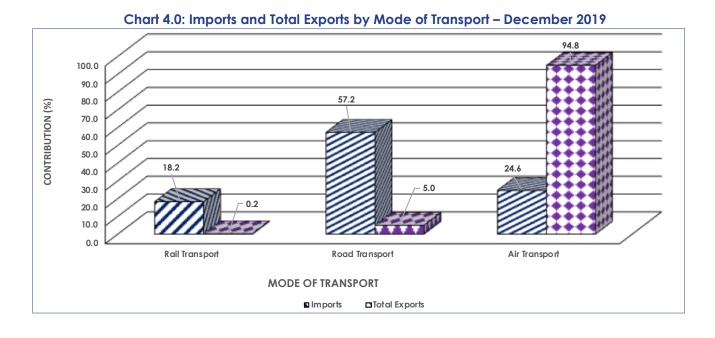

## 4.0 Imports and Exports by Mode of Transport

In compilation of international merchandise trade statistics, mode of transport refers to the method of transport with which goods are presumed to leave or arrive in the statistical territory of the country. Being a landlocked country, Botswana predominantly depends on Air, Road and Rail modes of transport for international merchandise trade. **Table B** presents statistics relating to mode of transport while **Chart 4.0** depicts the graphical illustration.

During December 2019, imports amounting to P3, 564.2 million, representing 57.2 percent of total imports reached the country by Road. Air and Rail transport accounted for 24.6 percent (P1, 533.0 million) and 18.2 percent (P1, 134.3 million) respectively.

In December 2019, total exports accounting for 94.8 percent (P5, 474.5 million) left the country by Air. Exports that left the country by Road transport accounted for 5.0 percent (P286.4 million) of total exports during period under consideration.

Table B: Imports and Total Exports by Mode of Transport – December 2019 (Million Pula)

| Flow Type         | Imp     | ort   | Total Exports |       |  |  |
|-------------------|---------|-------|---------------|-------|--|--|
| Mode of Transport | Value   | %     | Value         | %     |  |  |
| Rail Transport    | 1,134.3 | 18.2  | 11.4          | 0.2   |  |  |
| Road Transport    | 3,564.2 | 57.2  | 286.4         | 5.0   |  |  |
| Air Transport     | 1,533.0 | 24.6  | 5,474.5       | 94.8  |  |  |
| Other Modes       | 1.7     | 0.0   | 0.6           | 0.0   |  |  |
| Total             | 6,233.2 | 100.0 | 5,772.9       | 100.0 |  |  |