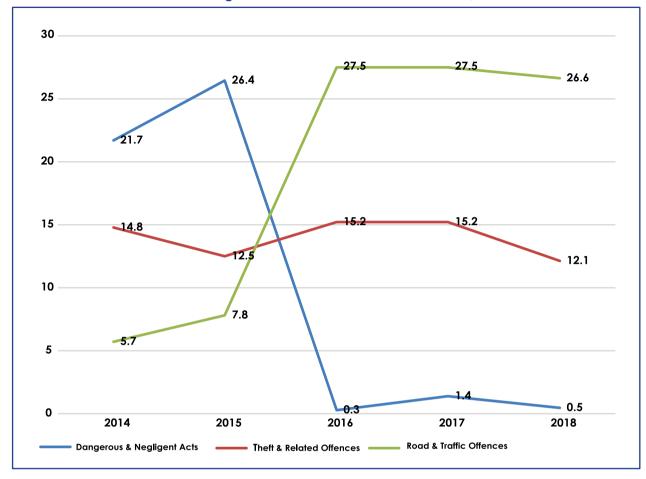

Chart 6i below shows that Road traffic offences was the most common offence committed accounting for 26.6 percent, a 2.6 percentage point decrease from same offence in 2017. This offence involves but not limited to driving without a driver's licence, failure to obey road signs, overloading of passengers. The second most common offence was offences against Government, justice procedures and organisation of crime (17.8 percent), followed by Offences not elsewhere classified (14.1 percent). The chart below (Chart 6i) shows the trend distribution of some offences over the period of 5 years. It is revealed that Road Traffic offences have been increasing over the period, with a sharp increase between 2015 and 2016, from 5.7 (in 2015) to 27.5 in 2016. Whilst Dangerous and negligent Acts have been decreasing over the same period with a significant increase of 26.1 percentage points between 2015 and 2016.