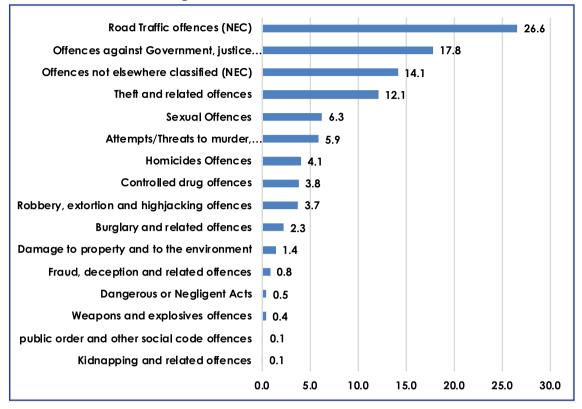

Chart 6i below shows that Road traffic offences was the most common offence committed accounting for 26.6 percent, a 2.6 percentage point decrease from same offence in 2017. This offence involves but not limited to driving without a driver's licence, failure to obey road signs, overloading of passengers. The second most common offence was offences against Government, justice procedures and organisation of crime (17.8 percent), followed by Offences not elsewhere classified (14.1 percent). The chart below (Chart 6i) shows the trend distribution of some offences over the period of 5 years. It is revealed that Road Traffic offences have been increasing over the period, with a sharp increase between 2015 and 2016, from 5.7 (in 2015) to 27.5 in 2016. Whilst Dangerous and negligent Acts have been decreasing over the same period with a significant increase of 26.1 percentage points between 2015 and 2016.

Chart 6i: Percentage Distribution of Offences Committed, 2018

There were a few cases recorded involving kidnapping and related offences (0.1 percent), which were at par with Public order and other social code offences.

Sexual offences and homicide or murder offences accounted for 6.3 and 5.9 percent of all decided cases respectively. It should however be noted that although closed at magistrates courts all homicide cases are committed to the High Court for trial and final judgement.

The results show that out of the 12,105 offences committed, 11,214 offences were committed by males and 7,13 by females and 178 offences were committed by persons whose sex was not stated.

Chart 6: Percentage Distribution of Offences Committed, 2018