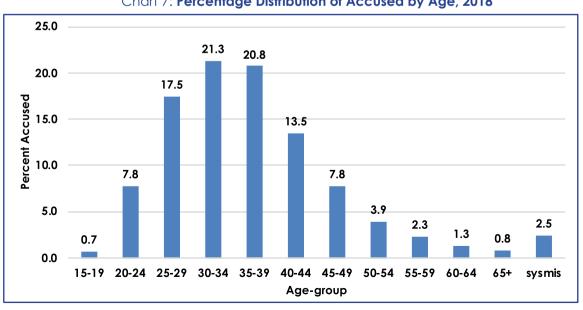

## 2.6 Accused by Age

Chart 7 shows percentage distribution of offences by age of accused persons. The distribution reveals that youth were leading in different types of crimes with the age group 30-34 leading at 21.3 percent of total offences recorded. The age groups which recorded the least number of offences were 15-19 (0.7 percent) followed by 65+ with 0.8 percent. The number of accused gradually declines from age group 44-45 downwards. This trend reveals that offences are committed by those who are still active and incidence decreases as people age.

Chart 7: Percentage Distribution of Accused by Age, 2018

**Table 1b** shows that the accused that appeared for hearing for murder (homicide) were concentrated within age groups 20-24 up to 35-39 with age groups 25-29 and 30-34 leading with 21.1 percent. This was followed closely by age group 35-39 with 15.6 percent of all the murder cases. Age group 15-19 recorded the least percentage of Homicide (1.5 percent) in the year 2018.

It is evident that most offences occur mostly among age groups 20-24 up to 40-44. The age group 15-19 and 65+ shows the lowest percentage, below 1.0 percent. This might be to the fact that most crimes are done by active bodies.