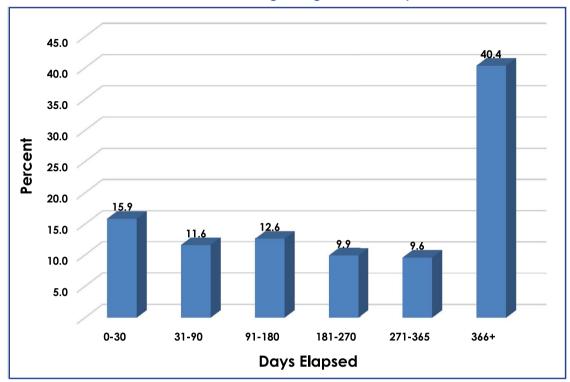

#### 2.10 Length of time elapsed

In 2018, about 15.9 percent of cases were completed in 1-90 days (less than 13 weeks. Most cases (60 percent) were completed within a year, leaving 40 percent of cases being carried over to the following year.