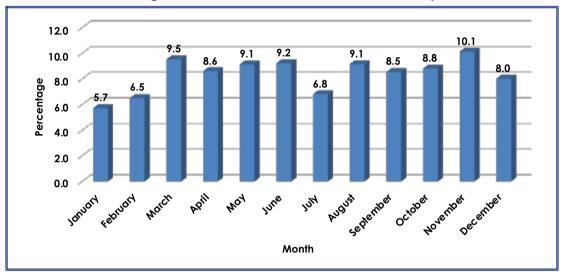

#### 2.1 Decided Cases by Months

The results show that there were 8,262 decided cases in 2018 (**Table 1a**), compared to 6,830 cases observed in 2017, a 17.3 percent increase. It is noteworthy that all cases had their month of disposal captured as there are no cases with unstated month for 2018. **Chart 1** below shows that the highest cases were disposed of in November 2018 (10.1 percent cases), whilst January recorded the least number of disposed cases with 5.7 percent. January has a trend of always having a low record of disposal percentage, in 2016 there were 4.9 percent cases recorded, compared to the least of 4.9 percent in January 2017. Generally, on average the data reveals mostly around 9 percent of cases disposed per month (**Chart 1**).

Chart 1: Percentage Distribution of Decided Criminal Cases by Month, 2018

Although there is no clear trend observed, it should be noted that the lowest disposal of cases is experienced in January and February. This may be associated with end of year closure of court activities, i.e. the period in which most magistrates go on vacation.