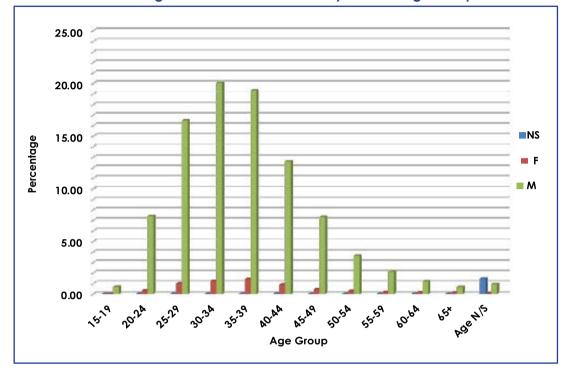

Chart 3: Percentage Distribution of Accused by Sex, 2018

High numbers of accused were recorded for age groups 25-29, to age group 35-39, with a peak at age group 30-34 for males and age group 35-39 for females. The year 2018 recorded 20.1 percent accused males aged 30-34 compared to 20.6 males (of same age group) recorded in 2017. Accused male aged 35-39 were 19.3 percent compared to 18.1 percent observed in 2017. The same age groups for females show high percentages of accused persons compared to other female age groups (chart 4). The findings show that the number of females accused is high at age group 35-39 with 1.4 percent. Females aged 25-29 and 35-39 recorded around 1.0 and 1.2 percent of the accused respectively. About 1.0 percent of the accused were males whose age was not specified as compared to 0.07 percent of their female counterparts and roughly 1.5 percent of the accused had neither their gender nor age stated.

The results show that crime is mostly prevalent at younger ages and decreases as age increase for both sexes. This trend follows the same pattern observed in earlier years for both age and sex.

Chart 4: Percentage Distribution of accused by Sex and Age Group-2018