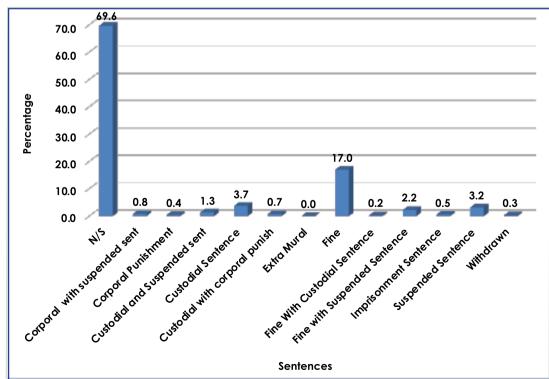

#### 2.9 Sentences

Sentences are pronounced based on the seriousness of the offence, previous criminal history of the offender and many other factors.

Of all the accused who were found guilty, 17.0 percent were given a fine sentence. 3.2 percent had a suspended sentence while 3.7 percent had a custodial sentence. The least sentence given was extra mural at 0.01 percent (Chart 9). Most sentences fell below 1.0 percent.