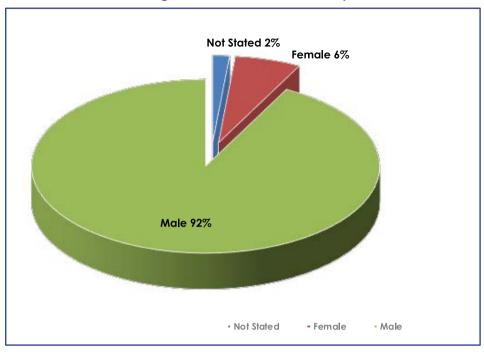

#### 2.3 Accused by Sex and Age

**Chart 3** shows that female participation in criminal activities was low when compared to their male counterparts. Overall, males constituted 92.0 percent of the accused while females constituted only 6.0 percent. The remaining 2.0 percent of the accused persons did not have their sex stated.