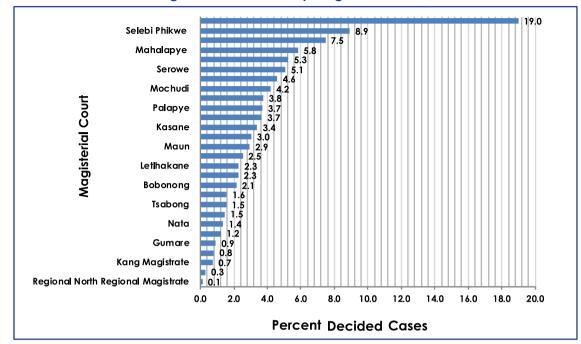

#### 2.4 Decided Cases by Magistrate Courts

The year 2018 saw a similar trend to those of previous years, where Extension II Margistrate Court, Selebe-Phikwe and Francistown had the highest number of cases disposals. Extension II disposed of (19.0 percent) of overall cases compared to 15.2 percent cases it disposed in 2017 resulting in an increase of 20.0 percentage change over the period. It was followed by the Selebi-Phikwe Magistrate court with 8.9 percent and closely followed by Francistown Magistrate court which disposed 7.5 cases. Regional South and Regional North recorded the lowest percentages at 0.3 and 0.1 respectively.

The results show that of all the decided cases across the country, magistrates' courts located in towns and cities recorded higher proportions of decided cases, with each recording more than 5.0 percent of cases disposed. Notable exception was Jwaneng with 1.6 percentage. Among the villages, the Serowe magistrate court proved to have the highest proportion of closed cases with 5.1 percent followed by the Mochudi Magistrate court with 4.2 percent, a slight difference of 0.9 percentage points.