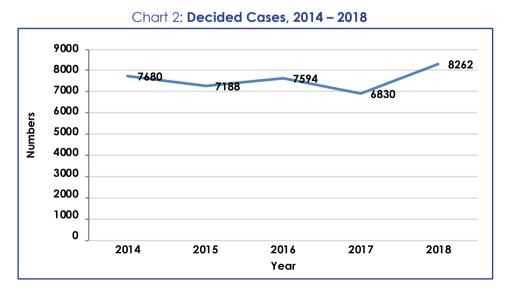

#### 2.2 Trend of total accused, 2014-2018

The trend distribution of decided cases from 2014 to 2018 is shown in **chart 2** below. It shows that cases which were decided from 2014 to 2018 are unpredictable with an increase from 2017 cases of 6830 to 8262 cases in 2018. There was a gradual increase from 7,688 in 2014 to 8262 in 2018 with a slight drop to 6,830 in 2017.