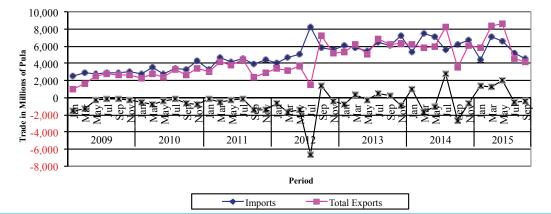

Three graphical presentations appear in this digest. **Chart 1** shows imports, total exports and trade balance from January 2009 to September 2015, while **Charts 2.1 and 2.2** show Principal Commodity groups for major imports and exports respectively, for September 2015 only.

#### 1.2 Imports

Discussions on imports are based on cost, insurance and freight (CIF) value. September 2015 total imports were valued at P4, 603.2 million, showing a decrease of 4.7 percent (P224.7 million) from the August 2015 value of P4, 827.8 million. Comparison of September 2015 import figures to September 2014 import value shows a decrease of 26.5 percent (P1, 656.1 million), from P6, 259.3 million recorded during September 2014 to P4, 603.2 million recorded during the reference month.

#### 1.3 Total Exports

In September 2015, total exports were valued at P4, 202.7 million, a rise of 38.6 percent (P1, 165.6 million) from the August 2015 value of P3, 031.2 million. As a result of rough diamonds from the aggregation process not being exported on a monthly basis, fluctuations in the value of total exports are observed. Values are high during the months when rough diamonds from the aggregation process are exported and are low when there is insignificant exportation from the aggregation process. Total exports for September 2015 show an increase of 17.0 percent (P611.6 million) from the September 2014 value of P3, 591.1 million.

#### 1.4 Trade Balance

A trade deficit of P400.4 million was recorded in September 2015, which is lower as compared to the trade deficit of P1, 796.6 million for August 2015.

() Denotes negative number