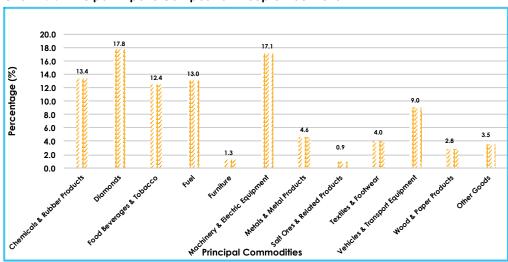

#### 2.1 Principal Imports

Imports by Principal Commodity Groups together with associated percentage distributions, appear on **Table 2.1**, covering January 2012 to September 2015. Percentage distributions are however only shown for totals of the years 2013 and 2014, as well as for August and September 2015. **Chart 2.1** gives a graphical presentation of Principal Import Commodity groups for September 2015 only.

Composition of imports by principal commodities for September 2015 shows that Diamonds contributed the most to total imports (P4, 603.2 million), having contributed 17.8 percent (P817.7 million), followed by Machinery & Electrical Equipment with 17.1 percent (P788.1 million), Chemicals & Rubber Products with 13.4 percent (P617.4 million) and Fuel with 13.0 percent (P600.1 million). Food, Beverages & Tobacco, Vehicles & Transport Equipment and Metal & Metal Products contributed 12.4 percent (P573.0 million), 9.0 percent (P415.6 million) and 4.6 percent (P213.0 million) respectively, to total imports during the month under review. Percentage distributions for September 2015 for other commodity groups can be seen on **Table 2.1**.

Note: Other Goods include all Other Goods not specified as in Table 2.1