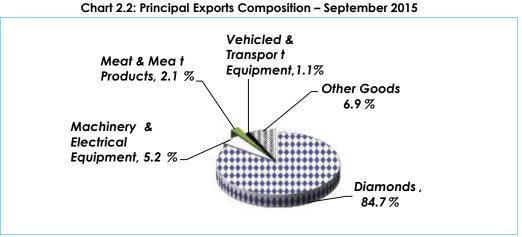

#### 2.2 Principal Exports

September 2015 total exports were valued at P4, 202.7 million, with 84.7 percent (P3, 559.6 million) attributed to exports of Diamonds. These diamonds consist of diamonds from Diamond polishing companies as well as those from the aggregation process.

Machinery & Electrical Equipment, Meat & Meat Products and Vehicles & Transport Equipment contributed 5.2 percent (P217.6 million), 2.1 percent (P90.2 million) and 1.1 percent (P45.5 million) respectively, to total exports during the month.

Percentage distributions for major export groups can be observed on **Table 2.2** while **Chart 2.2** gives the graphical presentation in percentages for September 2015 only. Total exports discussed here are the sum of domestic exports and re-exports.

Note: Other Goods: include all Other Goods not specified as in Table 2.2